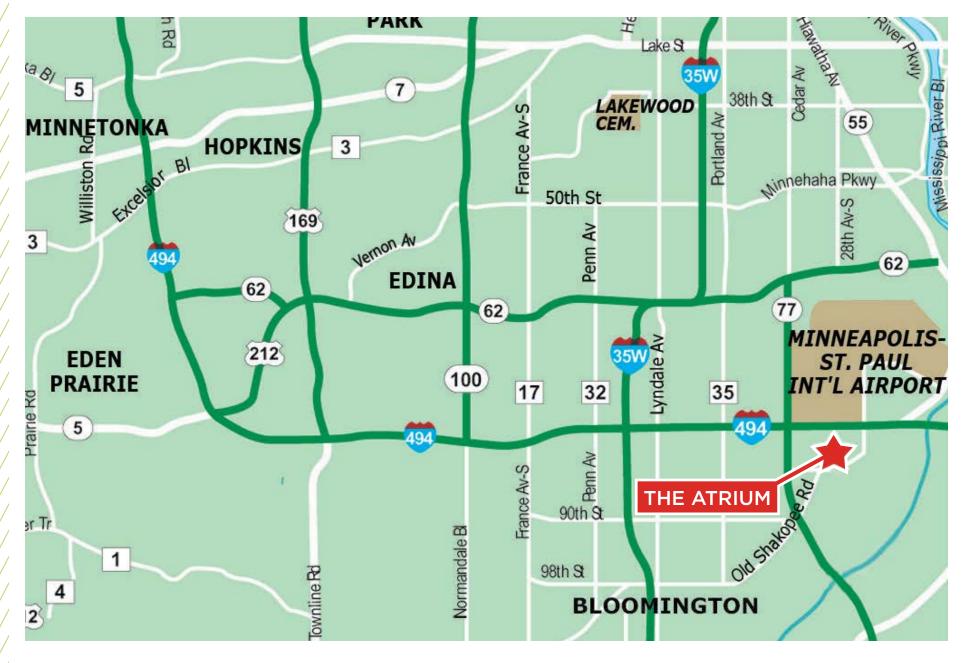

| 2,308                   |              |
| 222   | 3,132                   |              |
| 225   | Single Offices          |              |
| 235   | 807                     | Virtual Tour |
| 270   | 1,255                   | Virtual Tour |
| 305   | 1,418                   | Virtual Tour |
| 355   | 4,990 (avail. 9/1/2024) |              |
|       |                         |              |

### **OPERATING EXPENSES & TAXES (2024 EST.)**

| • | Operating Expenses | \$7.73 PSF         |
|---|--------------------|--------------------|
| • | Real Estate Taxes  | \$ <u>2,20</u> PSF |
|   |                    |                    |

• Total ...... \$9.93 PSF



# PROPERTY AERIAL



### The Atrium | 2626 East 82<sup>nd</sup> Street, Bloomington, MN PROPERTY AMENITIES



# PROPERTY MAP



# PROPERTY IMAGES











# CONTACT INFORMATION

### **AARON BARNARD, SIOR, CCIM**

Senior Director +1 952 465 3372 aaron.barnard@cushwake.com

#### **RYAN HAMPSON**

Senior Associate +1 952 465 3309 ryan.hampson@cushwake.com

3500 American Blvd., W Suite 200 Bloomington, MN 55431-1096 +1 952 831 1000

cushmanwakefield.com

©2024 Cushman & Wakefield. All rights reserved. The information contained in this communication is strictly confidential. This information has been obtained from sources believed to be reliable but has not been verified. NO WARRANTY OR REPRESENTATION, EXPRESS OR IMPLIED, IS MADE AS TO THE CONDITION OF THE PROPERTY (OR PROPERTIES) REFERENCED HEREIN OR AS TO THE ACCURACY OR COMPLETENESS OF THE INFORMATION CONTAINED HEREIN, AND SAME IS SUBMITTED SUBJECT TO ERRORS, OMI