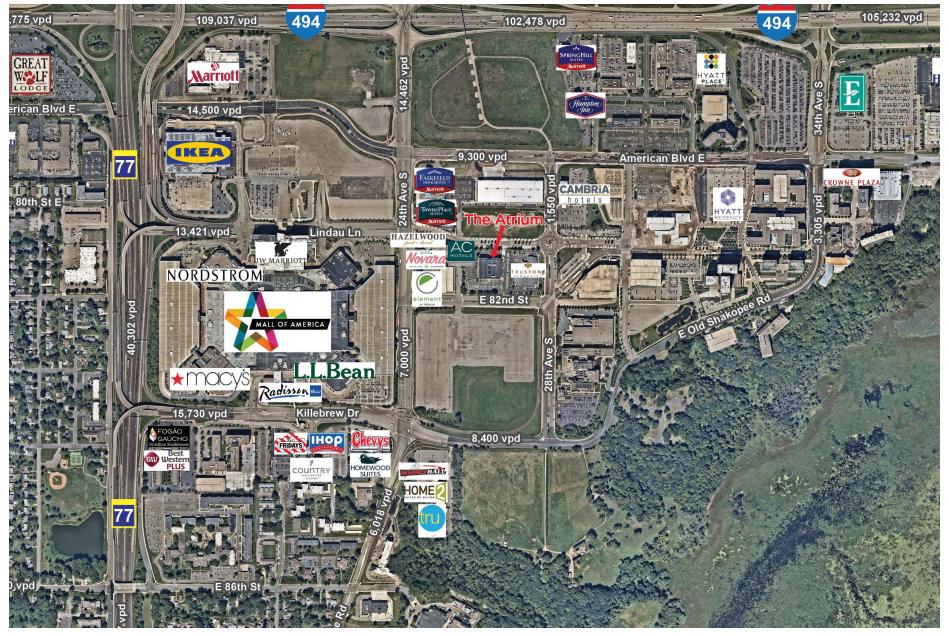

# PROPERTY AERIAL

### The Atrium | 2626 East 82<sup>nd</sup> Street, Bloomington, MN PROPERTY AMENITIES