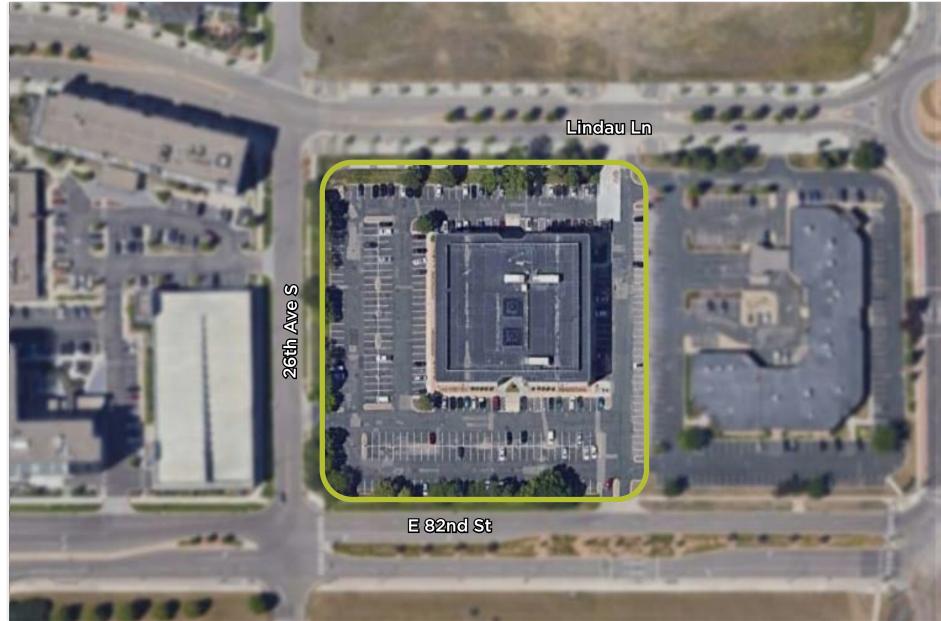

| 121   | 2,083                   |              |
| 145   | 1,209                   |              |
| 205   | 2,308                   |              |
| 222   | 3,132                   |              |
| 225   | Single Offices          |              |
| 235   | 807                     | Virtual Tour |
| 270   | 1,255                   | Virtual Tour |
| 305   | 1,418                   | Virtual Tour |
| 355   | 4,990 (avail. 9/1/2024) |              |
|       |                         |              |

### **OPERATING EXPENSES & TAXES (2024 EST.)**

| • | Operating Expenses | \$7.73 PSF         |
|---|--------------------|--------------------|
| • | Real Estate Taxes  | \$ <u>2,20</u> PSF |
|   |                    |                    |

• Total ...... \$9.93 PSF



# PROPERTY AERIAL



### The Atrium | 2626 East 82<sup>nd</sup> Street, Bloomington, MN PROPERTY AMENITIES



# PROPERTY MAP



# PROPERTY IMAGES











# CONTACT INFORMATION

### **AARON BARNARD, SIOR, CCIM**

Senior Director +1 952 465 3372 aaron.barnard@cushwake.com

#### **RYAN HAMPSON**

Senior Associate +1 952 465 3309 ryan.hampson@cushwake.com

3500 American Blvd., W Suite 200 Bloomington, MN 55431-1096 +1 952 831 1000

cushmanwakefield.com

©2024 Cushman & Wakefield. All rights reserved. The information contained in this communication is strictly confidential. This information has been obtained from sources believed to be reliable but has not been verified. NO WARRANTY OR REPRESENTATION, EXPRESS OR IMPLIED, IS MADE AS TO THE CONDITION OF THE PROPERTY (OR PROPERTIES) REFERENCED HEREIN OR AS TO THE