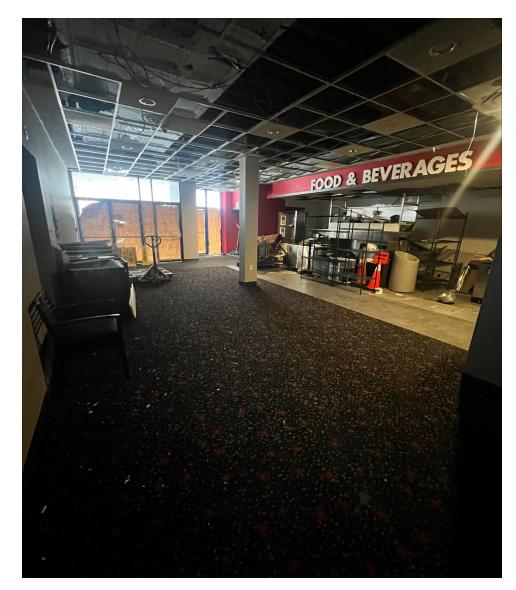

### **PROPERTY HIGHLIGHTS**

- ±8,700 SF Former Cinema in Downtown Caldwell
- High Ceilings, Clear Span, Heavy Car Traffic
- Municipal Parking Lot in Rear
- 1 Block to Bus Stop NJ Transit Bus 29 and 105
- Nearby Retailers Include USPS, Restaurants, Salons, Grocery, Public Library and Banks
- Close Proximity to Caldwell College
- Lot Size at ±0.26 AC (Block 22, Lot 20)
- Taxes at \$31,299.18 (2023)