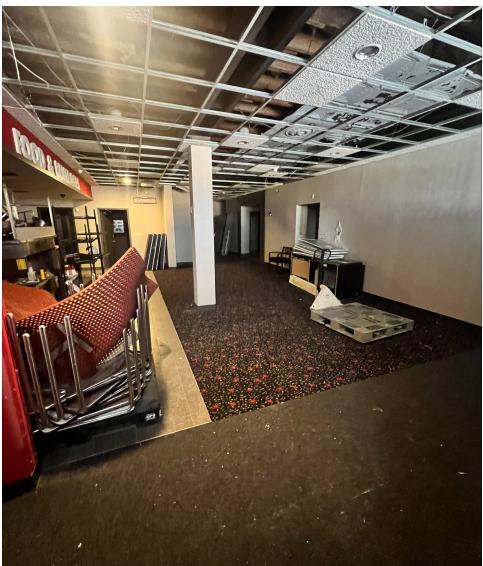

# ±8,700 SF FORMER CINEMA

317 Bloomfield Avenue, Caldwell, NJ 07006

For More Information, Contact the Exclusive Broker

### **PROPERTY HIGHLIGHTS**

- ±8,700 SF Former Cinema in Downtown Caldwell
- High Ceilings, Clear Span, Heavy Car Traffic
- Municipal Parking Lot in Rear
- 1 Block to Bus Stop NJ Transit Bus 29 and 105
- Nearby Retailers Include USPS, Restaurants, Salons, Grocery, Public Library and Banks
- Close Proximity to Caldwell College
- Lot Size at ±0.26 AC (Block 22, Lot 20)
- Taxes at \$31,299.18 (2023)