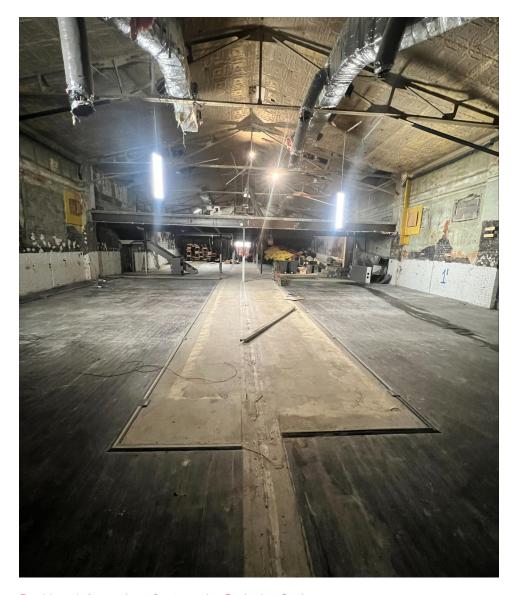

# ±8,700 SF FORMER CINEMA

317 Bloomfield Avenue, Caldwell, NJ 07006

For More Information, Contact the Exclusive Broker

### **PROPERTY HIGHLIGHTS**

- ±8,700 SF Former Cinema in Downtown Caldwell
- High Ceilings, Clear Span, Heavy Car Traffic
- Municipal Parking Lot in Rear
- 1 Block to Bus Stop NJ Transit Bus 29 and 105
- Nearby Retailers Include USPS, Restaurants, Salons, Grocery, Public Library and Banks
- Close Proximity to Caldwell College
- Lot Size at ±0.26 AC (Block 22, Lot 20)
- Taxes at \$31,299.18 (2023)