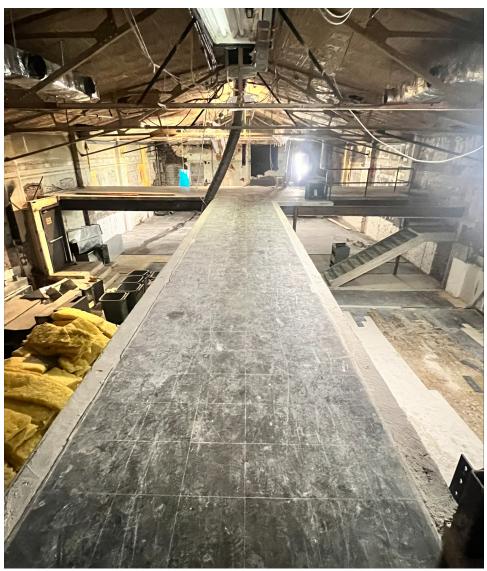

# ±8,700 SF FORMER CINEMA

317 Bloomfield Avenue, Caldwell, NJ 07006

For More Information, Contact the Exclusive Broker

### **PROPERTY HIGHLIGHTS**

- ±8,700 SF Former Cinema in Downtown Caldwell
- High Ceilings, Clear Span, Heavy Car Traffic
- Municipal Parking Lot in Rear
- 1 Block to Bus Stop NJ Transit Bus 29 and 105
- Nearby Retailers Include USPS, Restaurants, Salons, Grocery, Public Library and Banks
- Close Proximity to Caldwell College
- Lot Size at ±0.26 AC (Block 22, Lot 20)
- Taxes at \$31,299.18 (2023)