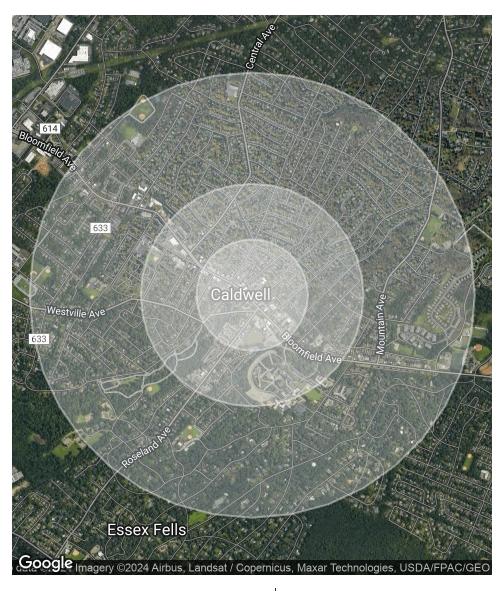

**DYLAN MEADE** 

Senior Associate dmeade@blauberg.com 973.379.6644 x115

317 Bloomfield Avenue, Caldwell, NJ 07006

| POPULATION           | 0.25 MILES | 0.5 MILES | 1 MILE |
|----------------------|------------|-----------|--------|
| Total Population     | 1,111      | 5,043     | 14,368 |
| Average Age          | 36.1       | 36.8      | 39.9   |
| Average Age (Male)   | 34.3       | 35.8      | 39.4   |
| Average Age (Female) | 38.2       | 38.8      | 41.0   |

| HOUSEHOLDS & INCOME | 0.25 MILES | 0.5 MILES | 1 MILE    |
|---------------------|------------|-----------|-----------|
| Total Households    | 454        | 2,077     | 5,769     |
| # of Persons per HH | 2.4        | 2.4       | 2.5       |
| Average HH Income   | \$123,588  | \$121,742 | \$141,725 |
| Average House Value | \$483,151  | \$478,033 | \$530,923 |