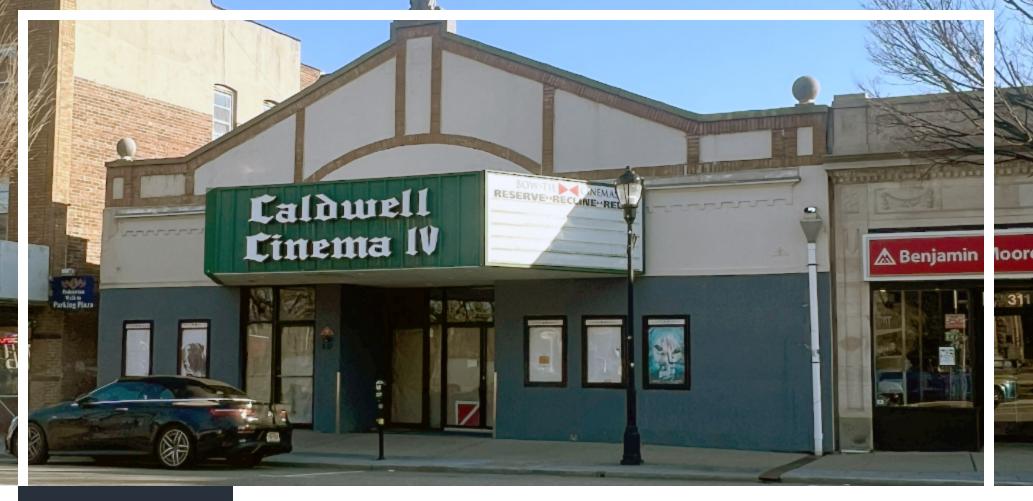

# ±8,700 SF FORMER CINEMA

317 Bloomfield Avenue, Caldwell, NJ 07006

For More Information, Contact the Exclusive Broker

### **PROPERTY HIGHLIGHTS**

- ±8,700 SF Former Cinema in Downtown Caldwell
- High Ceilings, Clear Span, Heavy Car Traffic
- Municipal Parking Lot in Rear
- 1 Block to Bus Stop NJ Transit Bus 29 and 105
- Nearby Retailers Include USPS, Restaurants, Salons, Grocery, Public Library and Banks
- Close Proximity to Caldwell College
- Lot Size at ±0.26 AC (Block 22, Lot 20)
- Taxes at \$31,299.18 (2023)