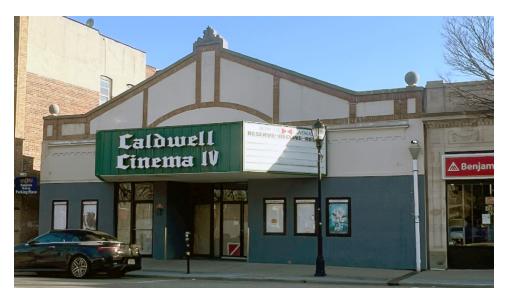

# ±8,700 SF FORMER CINEMA

317 Bloomfield Avenue, Caldwell, NJ 07006

For More Information, Contact the Exclusive Broker

### **PROPERTY HIGHLIGHTS**

- ±8,700 SF Former Cinema in Downtown Caldwell
- High Ceilings, Clear Span, Heavy Car Traffic
- Municipal Parking Lot in Rear
- 1 Block to Bus Stop NJ Transit Bus 29 and 105
- Nearby Retailers Include USPS, Restaurants, Salons, Grocery, Public Library and Banks
- Close Proximity to Caldwell College
- Lot Size at ±0.26 AC (Block 22, Lot 20)
- Taxes at \$31,299.18 (2023)