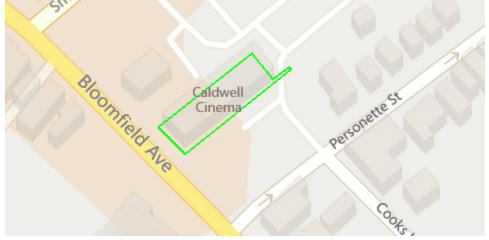

#### **LOCATION DESCRIPTION**

Approx. 2.5 Miles to I-280 Approx. 7 Miles to I-80