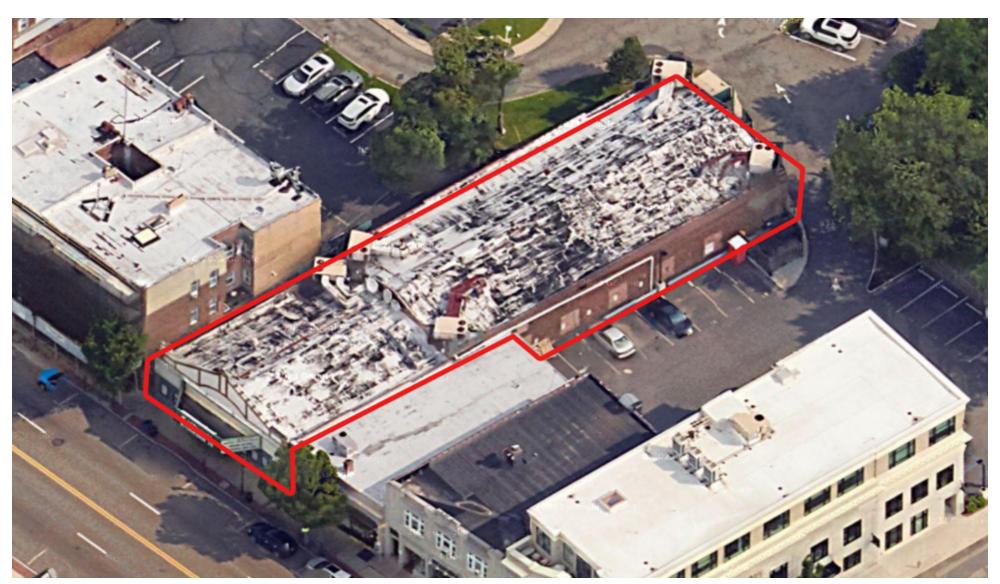

# ±8,700 SF FORMER CINEMA

317 Bloomfield Avenue, Caldwell, NJ 07006

For More Information, Contact the Exclusive Broker

#### **LOCATION DESCRIPTION**

Approx. 2.5 Miles to I-280 Approx. 7 Miles to I-80

### **PROPERTY HIGHLIGHTS**

- ±8,700 SF Former Cinema in Downtown Caldwell
- High Ceilings, Clear Span, Heavy Car Traffic
- Municipal Parking Lot in Rear
- 1 Block to Bus Stop NJ Transit Bus 29 and 105
- Nearby Retailers Include USPS, Restaurants, Salons, Grocery, Public Library and Banks
- Close Proximity to Caldwell College
- Lot Size at ±0.26 AC (Block 22, Lot 20)
- Taxes at \$31,299.18 (2023)