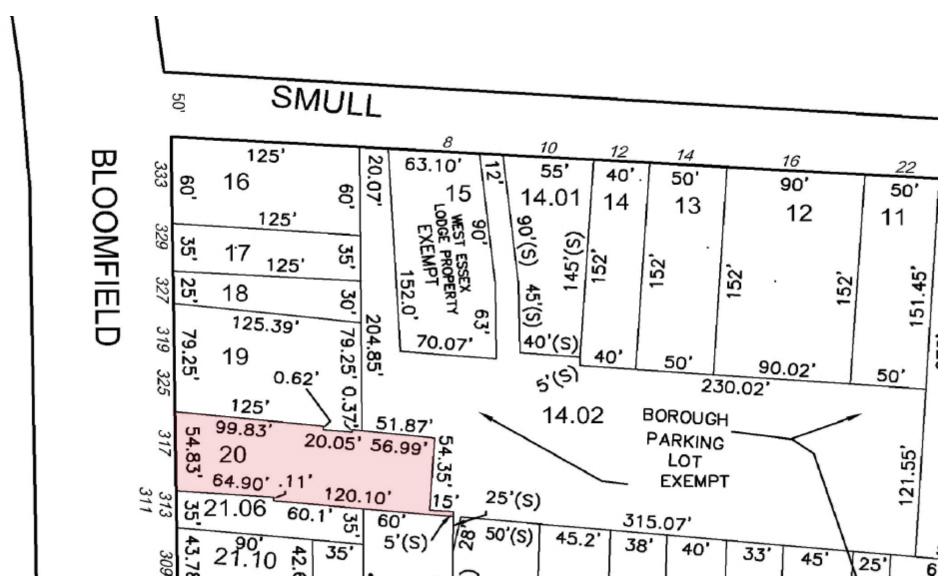

### **PROPERTY HIGHLIGHTS**

- ±8,700 SF Former Cinema in Downtown Caldwell
- High Ceilings, Clear Span, Heavy Car Traffic
- Municipal Parking Lot in Rear
- 1 Block to Bus Stop NJ Transit Bus 29 and 105
- Nearby Retailers Include USPS, Restaurants, Salons, Grocery, Public Library and Banks
- Close Proximity to Caldwell College
- Lot Size at ±0.26 AC (Block 22, Lot 20)
- Taxes at \$31,299.18 (2023)