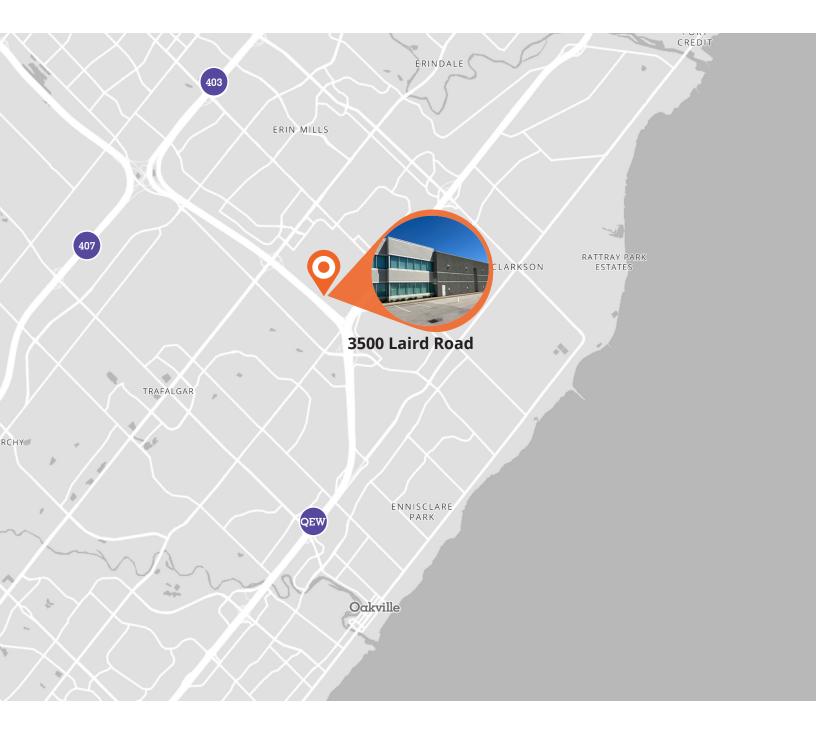

# Industrial Space For Sublease 3500 Laird Road, Unit 1 Mississauga, ON

### **LOCATED IN A PRESTIGIOUS BUSINESS PARK AREA**