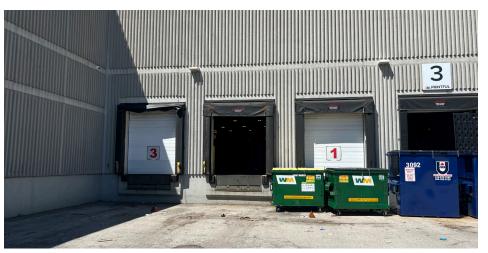

# **Property Summary**

Total Area:30,823 sfOffice Area:9%Industrial Area:91%Clear Height:24' 3"Shipping:3 TL / 1 DIZoning:E2-24

**Lease Rate:** \$18.80 psf net

**T.M.I. 2024:** \$5.23 psf

**Sublease Expiry:** February 27, 2033

## Floor Plan and Photos