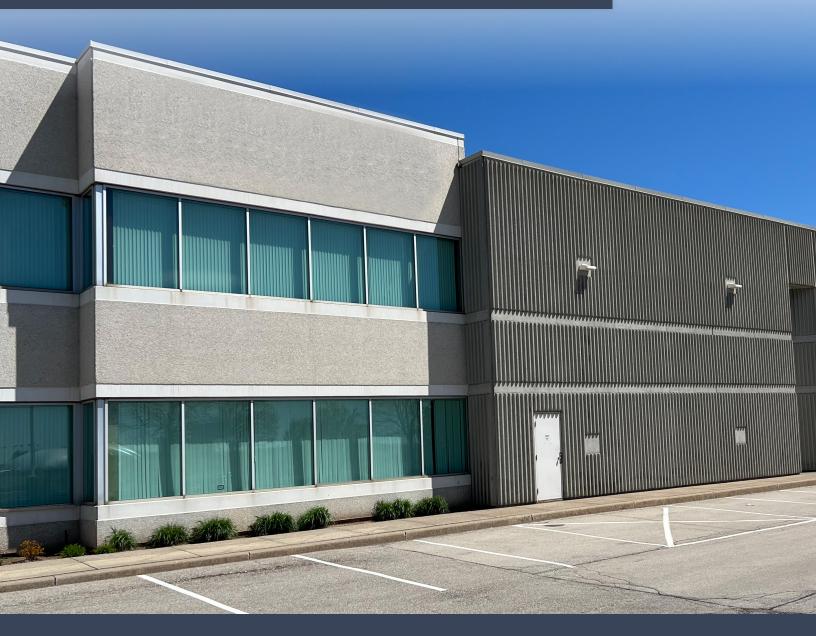

# Industrial Space For Sublease 3500 Laird Road, Unit 1 Mississauga, ON

Highlights:

- Clean warehouse in Western Business Park with excellent access to Hwy 403/Dundas Interchange.

- Numerous employee amenities nearby and includes approx. 2,700 sf newly finished office space.