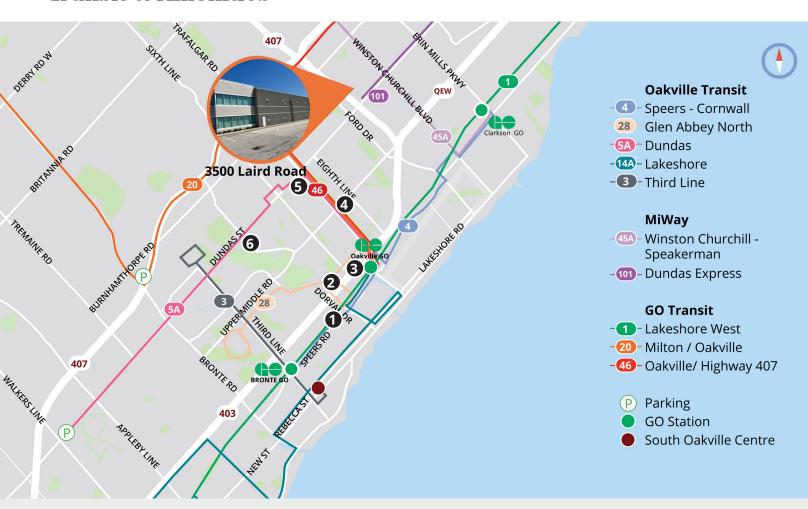

### **Transit & Amenities**

RONA
Chuck's Roadhouse Bar & Grill
Tim Horton's
A&W
Puppies Ontario

#### 2 Dorval Crossing

Winners Metro
Stapes Starbucks
LCBO McDonalds
August 8 Subway

#### Oakville Place

Goodlife Fitness Starbucks SportChek Goodfellas Wood Oven Pizza

# **4** Upper Oakville Shopping Centre

Shoppers Drug Mart Beer Store The Oakville Pump & Patio

#### SmartCentres Oakville

Walmart Canadian Tire Real Canadian Superstore Pet Valu

#### **6** RioCentre

Food Basics barBurrito

Dollarama The Stout Monk

Fortinos Shawarma X

Popeye's