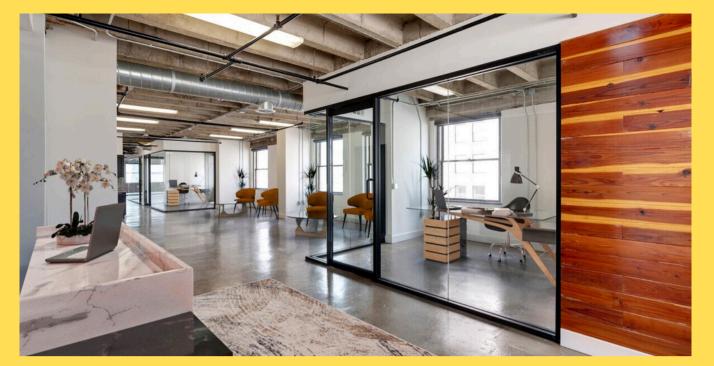

#### **DESCRIPTION**

Full floor suite with panoramic views and large open plan. This suite features 7 private offices, conference room (seats up to 12), a breakroom/kitchen area, 2 flex rooms/meeting rooms, 2 restrooms, and high ceilings.