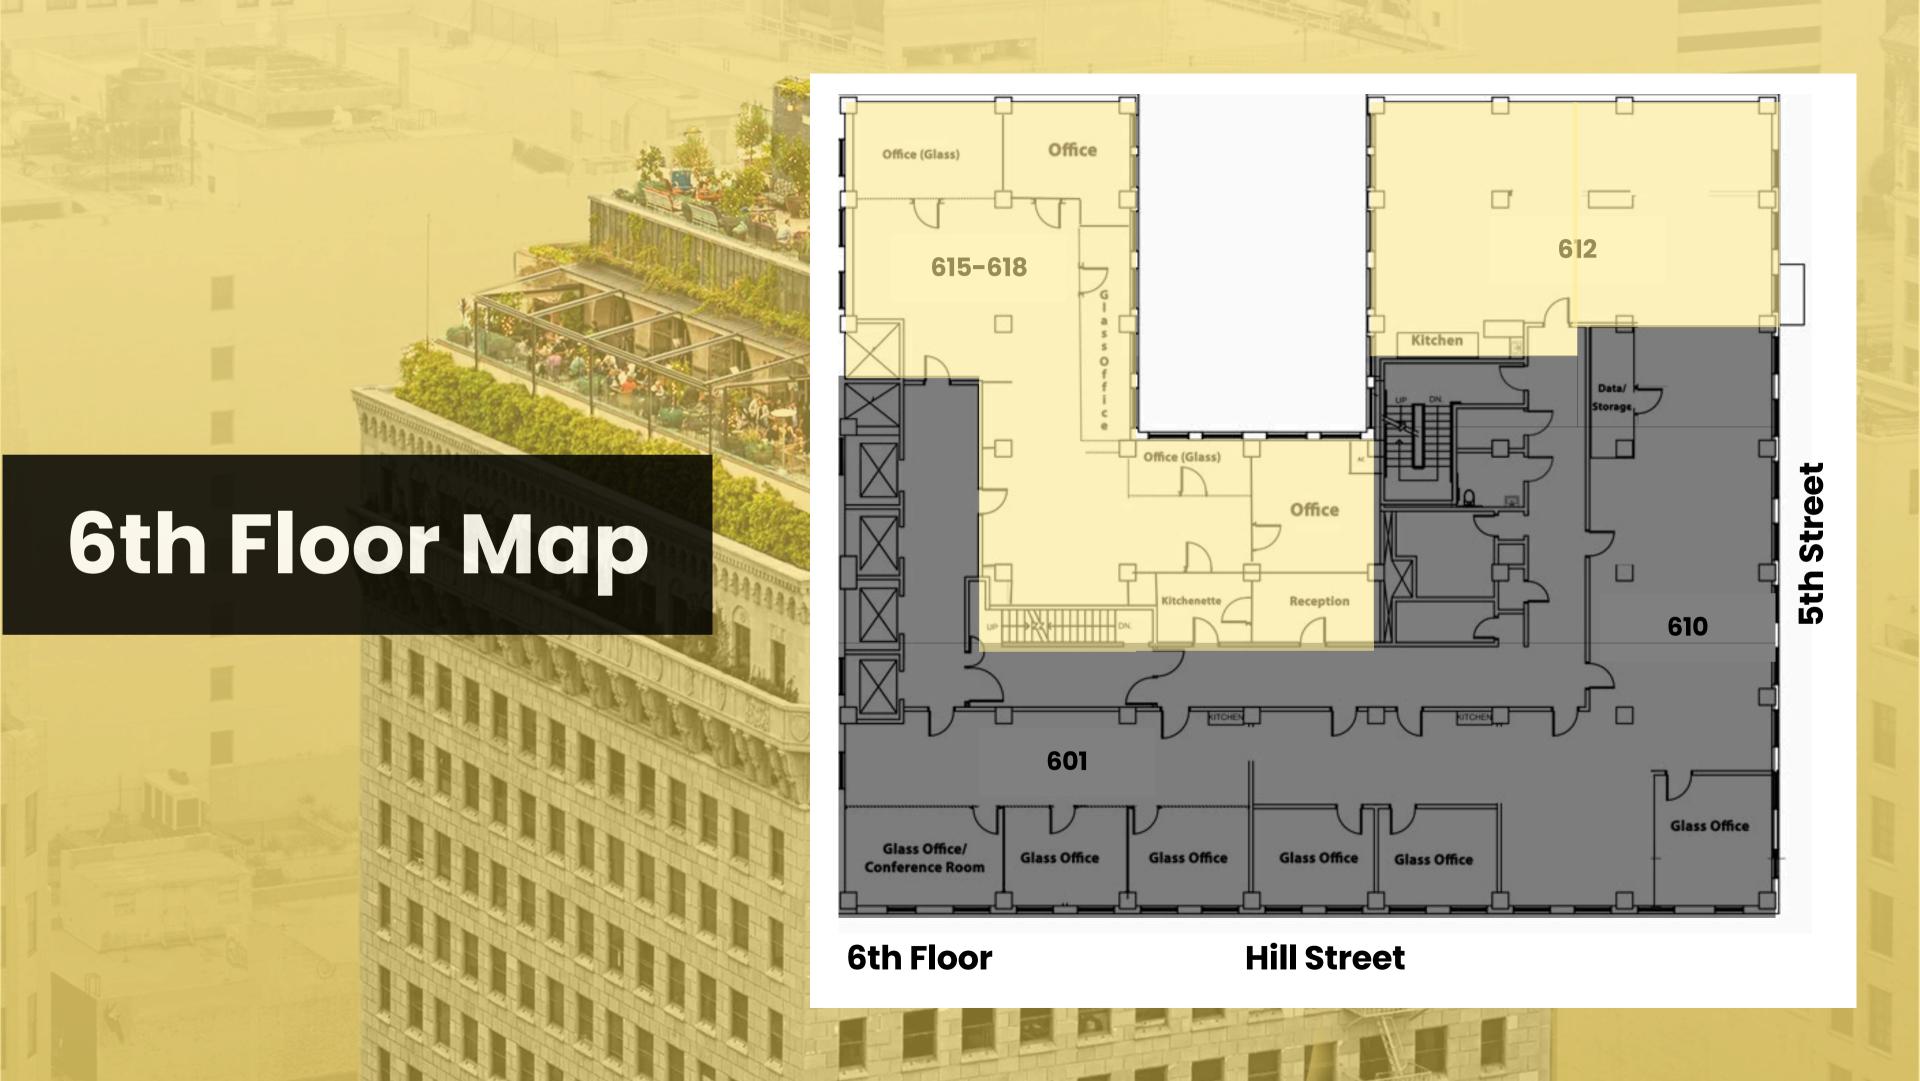

### Suite 612

± 1,867 RSF

#### **DESCRIPTION**

A great fit for larger teams, this suite has 5 private glass offices, a conference room (seats 10), 2 kitchenettes, and a spacious open workspace that can be utilized in many ways. Suite features high ceilings and fully operable windows.

### Suite 615-618

± 3,108 RSF

#### **DESCRIPTION**

This suite features 4 offices, a conference room, and 2 additional rooms with an open workspace which can be customized to tenant's liking. Entire suite includes high ceilings and fully operable windows.