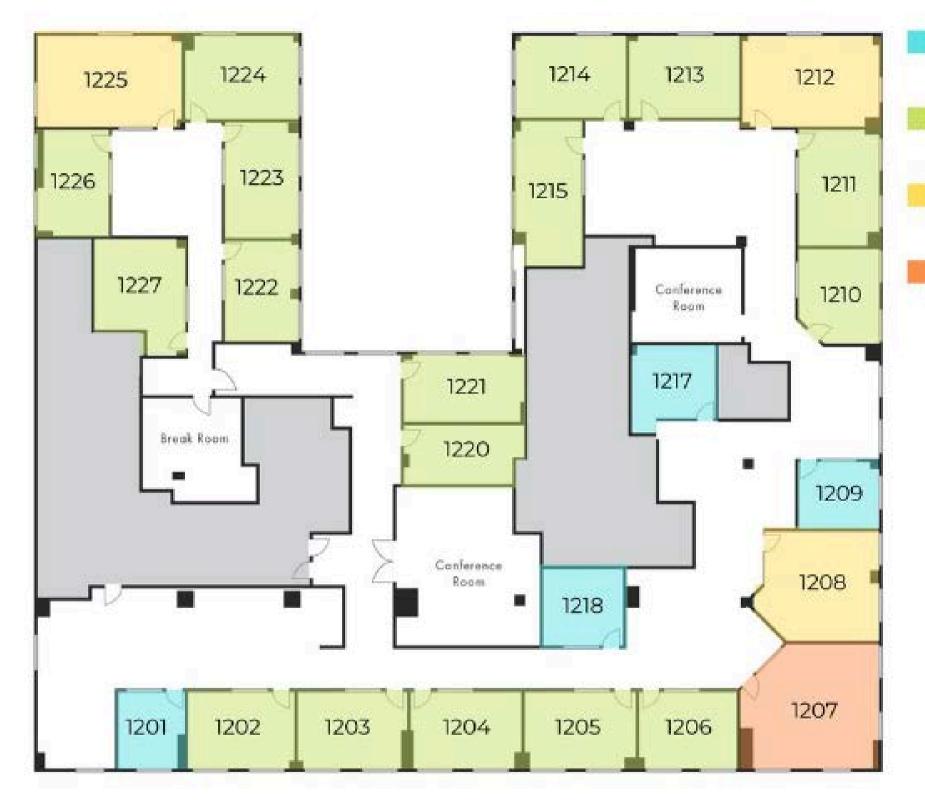

± 100-300 RSF

#### **DESCRIPTION**

The Executive Suites @PSB are a great place for creators who just need a single office. These suites are all-inclusive with Wi-Fi, VOIP access, furniture, receptionist, kitchen breakroom, and meeting room hours.

12th Floor

**Hill Street** 

5th Street

Small Office

Medium Office

1-2 person

2-3 person

3-4 person

5-6 person

Large Office

X-Large Office