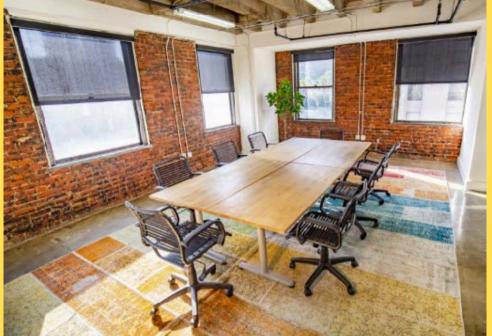

#### **DESCRIPTION**

This suite features an open floorplan and plenty of sunlight with its 4 glass private offices, a glass conference room with brick walls, exposed high ceilings, and fully operable windows.