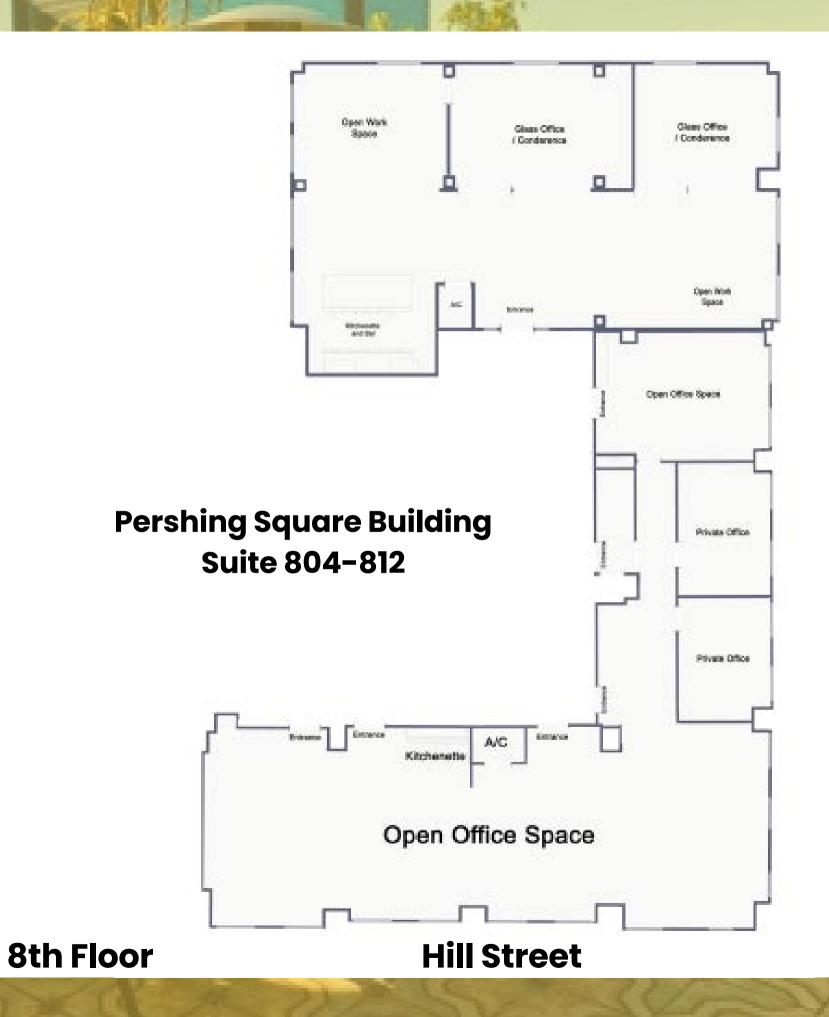

### Pershing Square Building Suite 812

8th Floor

**Hill Street** 

± 5,218 RSF

#### **DESCRIPTION**

This combines Suite 804-808 to Suite 812 to make a large office space with 4 private offices, 1 bar and 1 kitchentte.

**5th Street** 