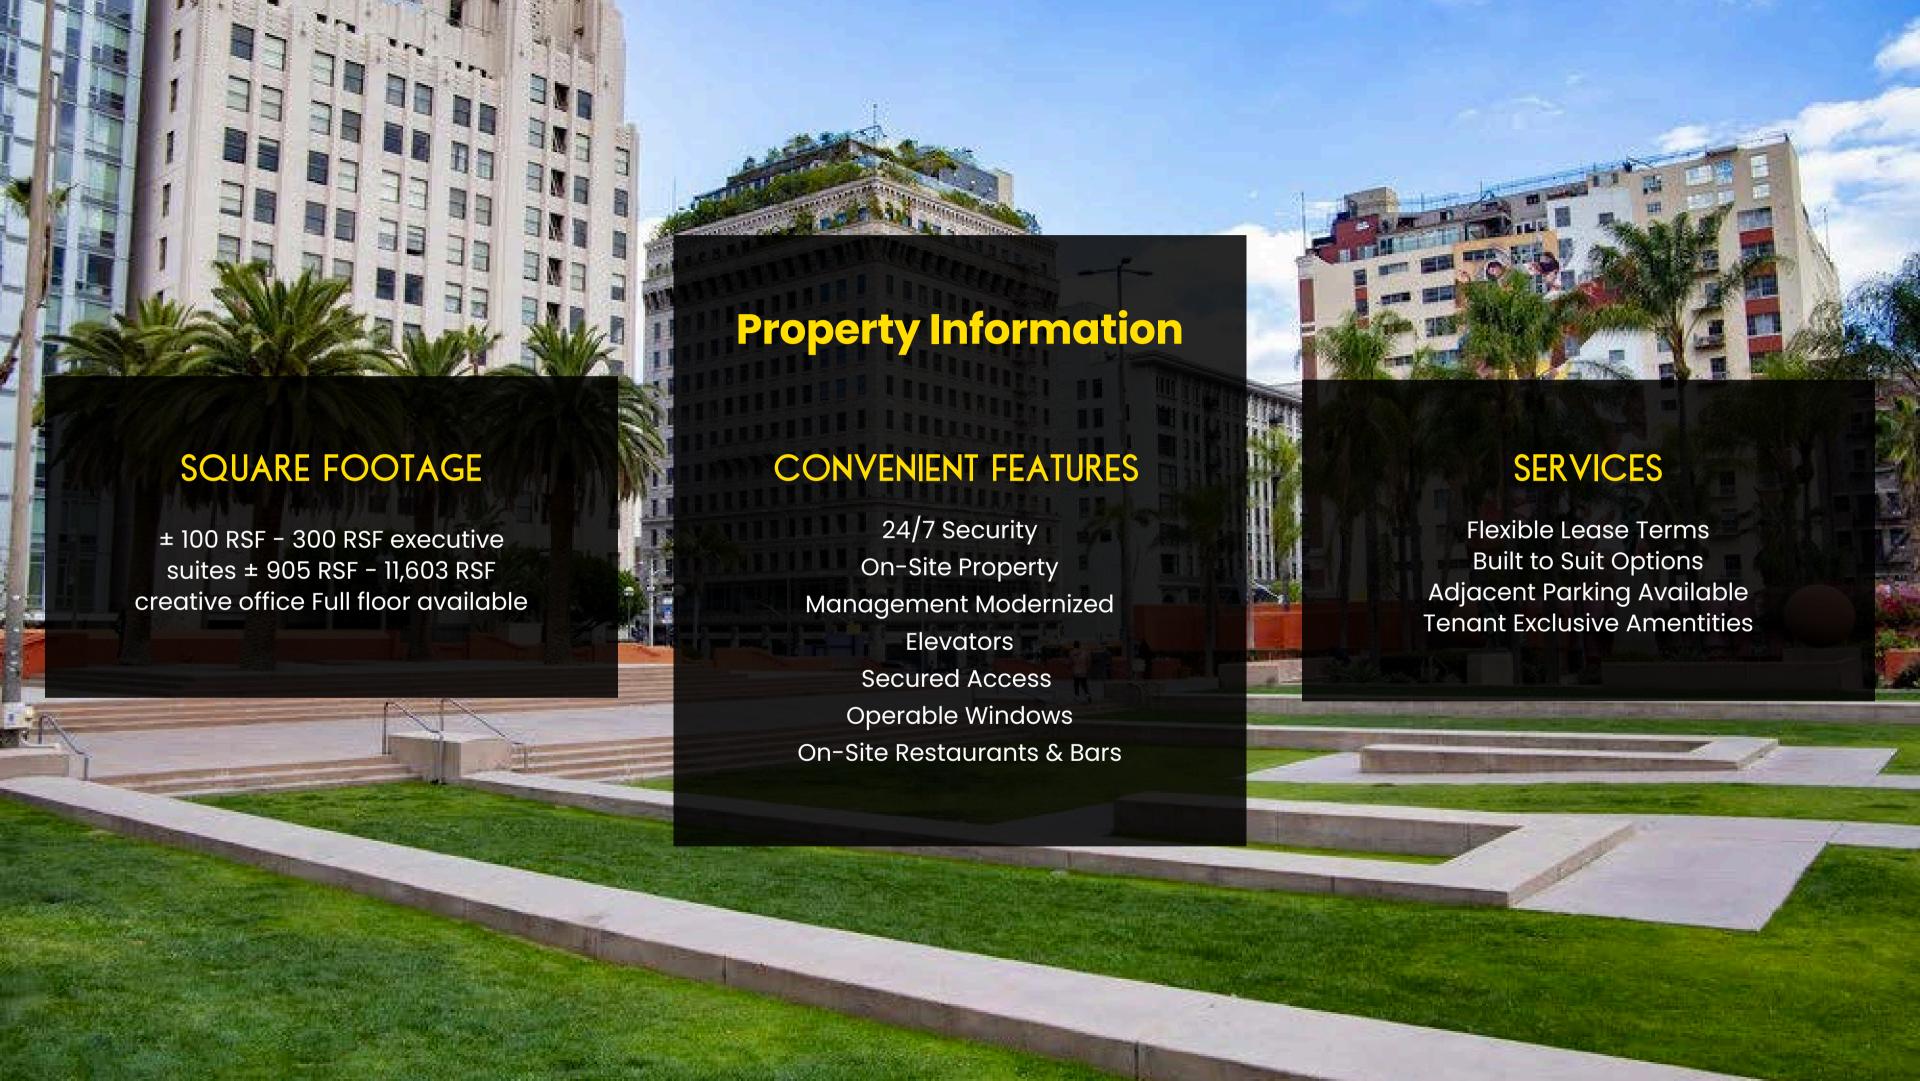

### Local Amenities

The prime location of the Pershing Square Building (PSB) allows for an easy walk or commute to local amenities including the Jewelry District, Financial District, Bunker Hill, Art District, and hundreds of local food and drink options.