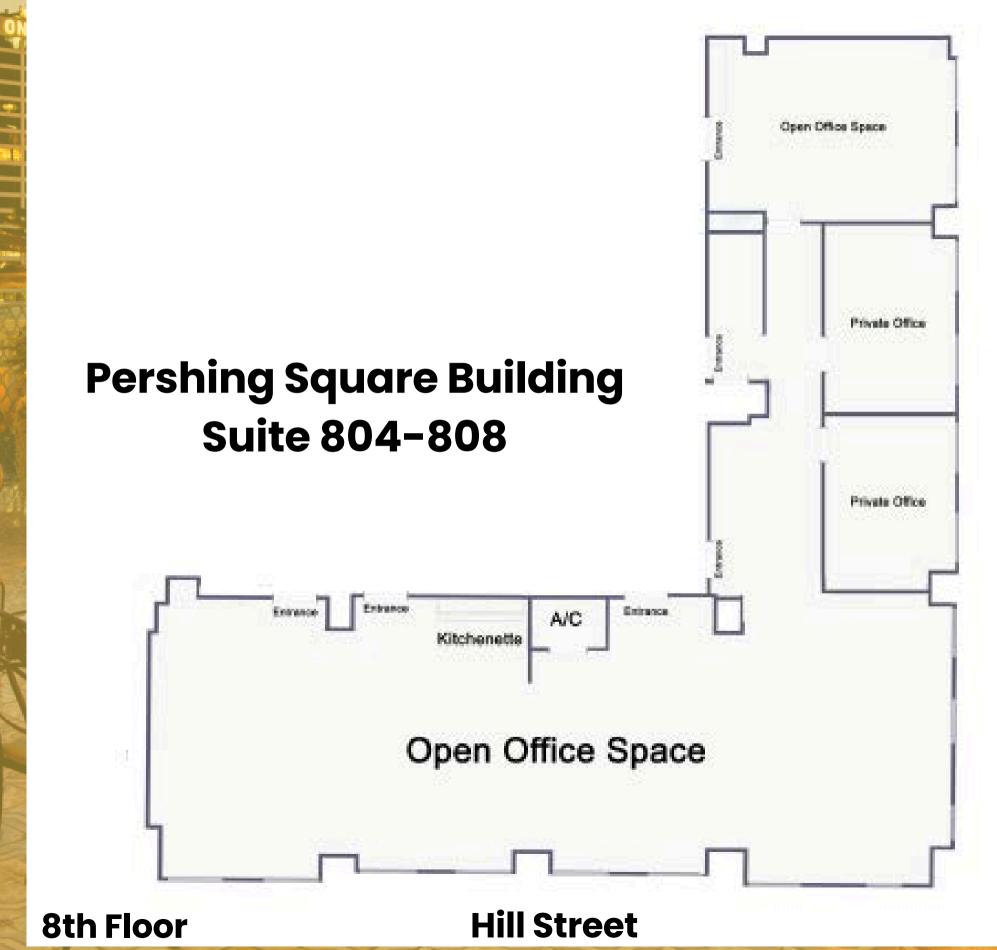

### Suite 804-808

± 3,351 RSF

Divisible into 2,532 RSF and 905 RSF

#### **DESCRIPTION**

This suite features an open floorplan and plenty of sunlight with its 4 glass private offices, a glass conference room with brick walls, exposed high ceilings, and fully operable windows.

8th Floor

**Hill Street** 