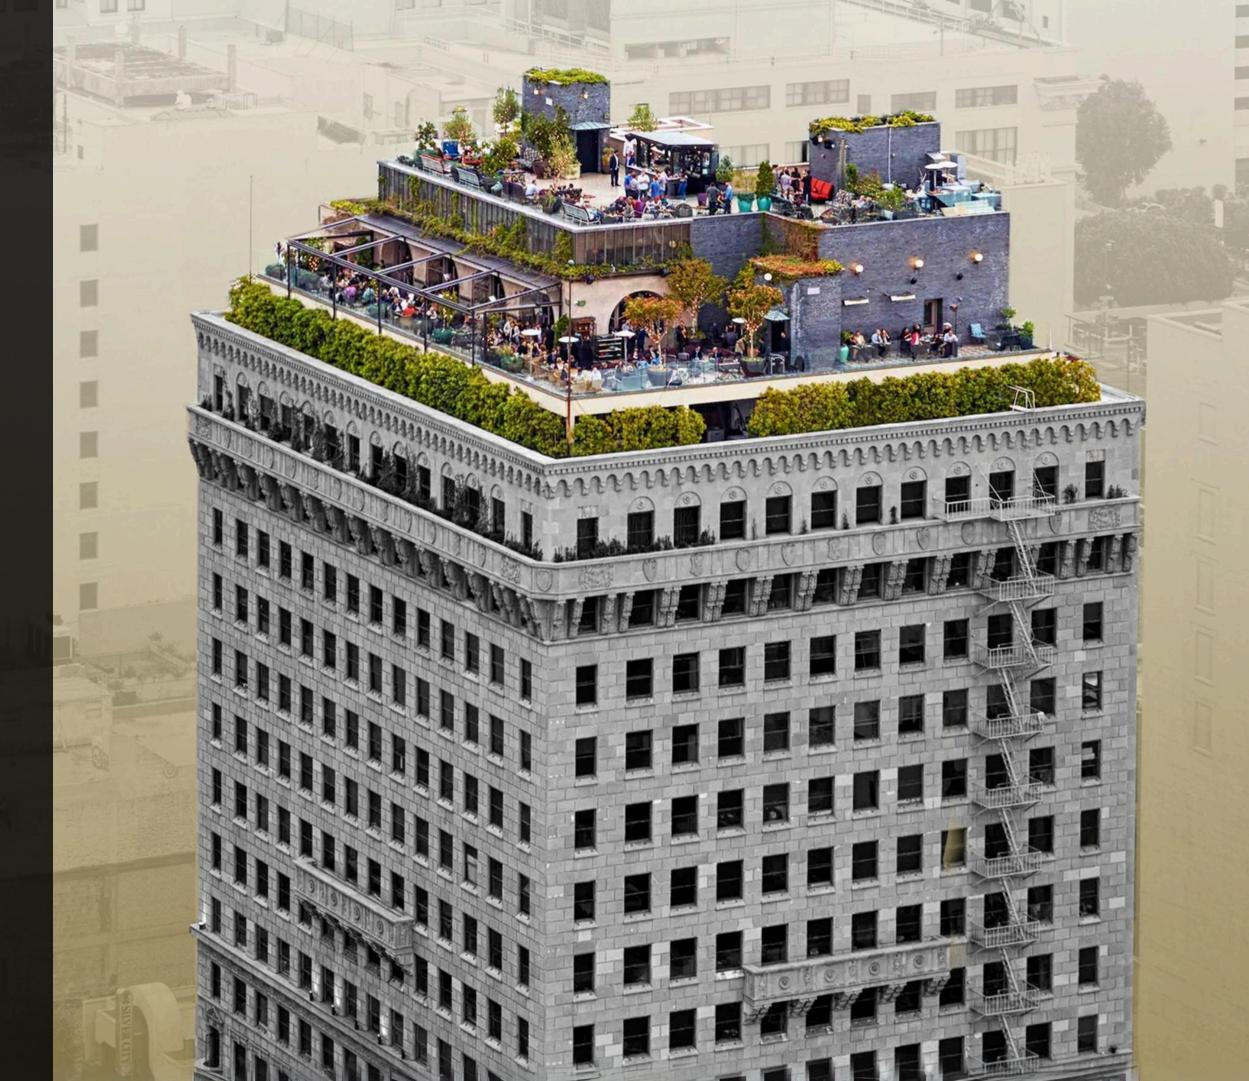

# PERSHING SQUARE BUILDING

Creative Offices & Executive Suites
448 S Hill Street | Los Angeles, CA 90013

### Local Amenities

The prime location of the Pershing Square Building (PSB) allows for an easy walk or commute to local amenities including the Jewelry District, Financial District, Bunker Hill, Art District, and hundreds of local food and drink options.