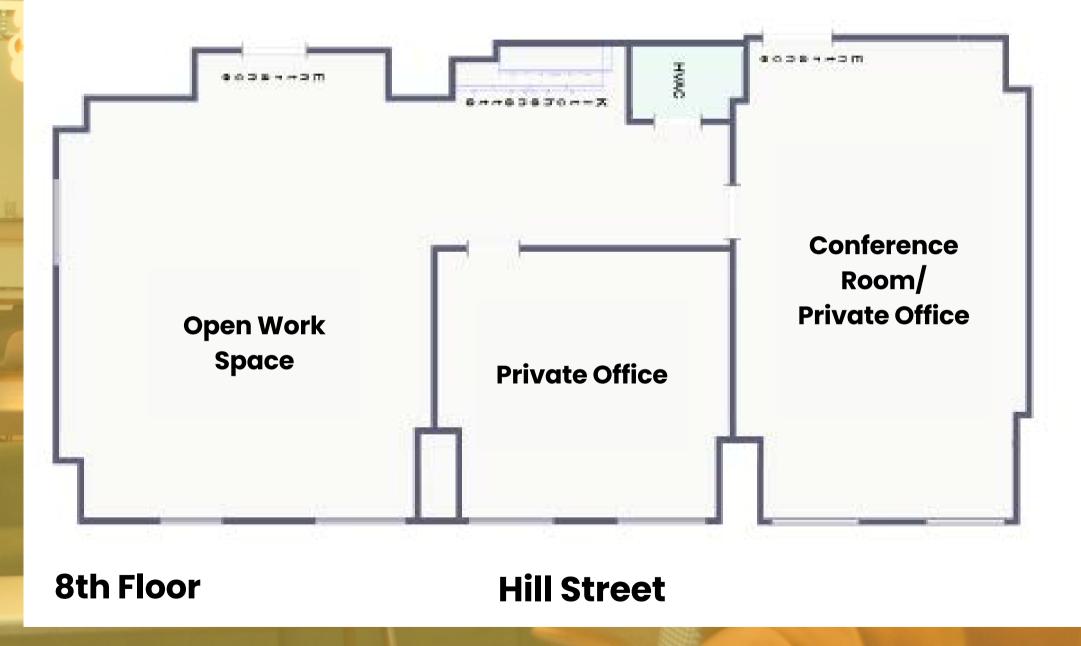

### Suite 812

± 1,867 RSF

#### **DESCRIPTION**

This suite features an open floorplan, built in bar and plenty of sunlight with its 3 private offices, open lounge / bar area, exposed high ceilings, and fully operable windows.