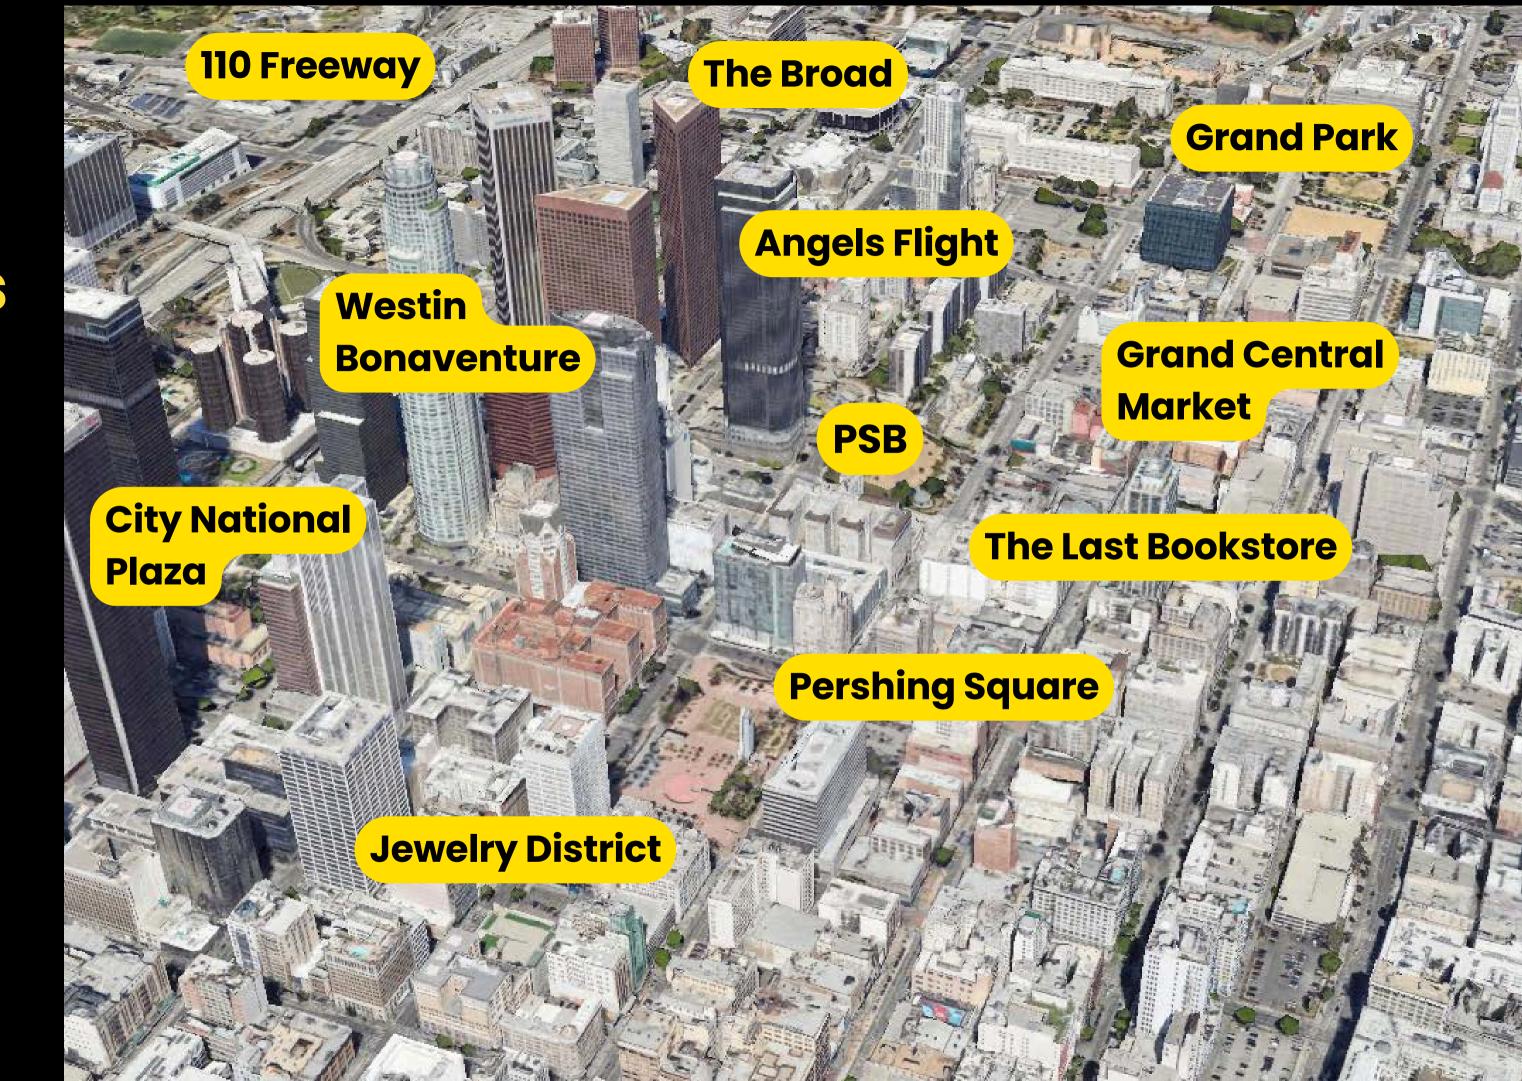

### Local Amenities

The prime location of the Pershing Square Building (PSB) allows for an easy walk or commute to local amenities including the Jewelry District, Financial District, Bunker Hill, Art District, and hundreds of local food and drink options.