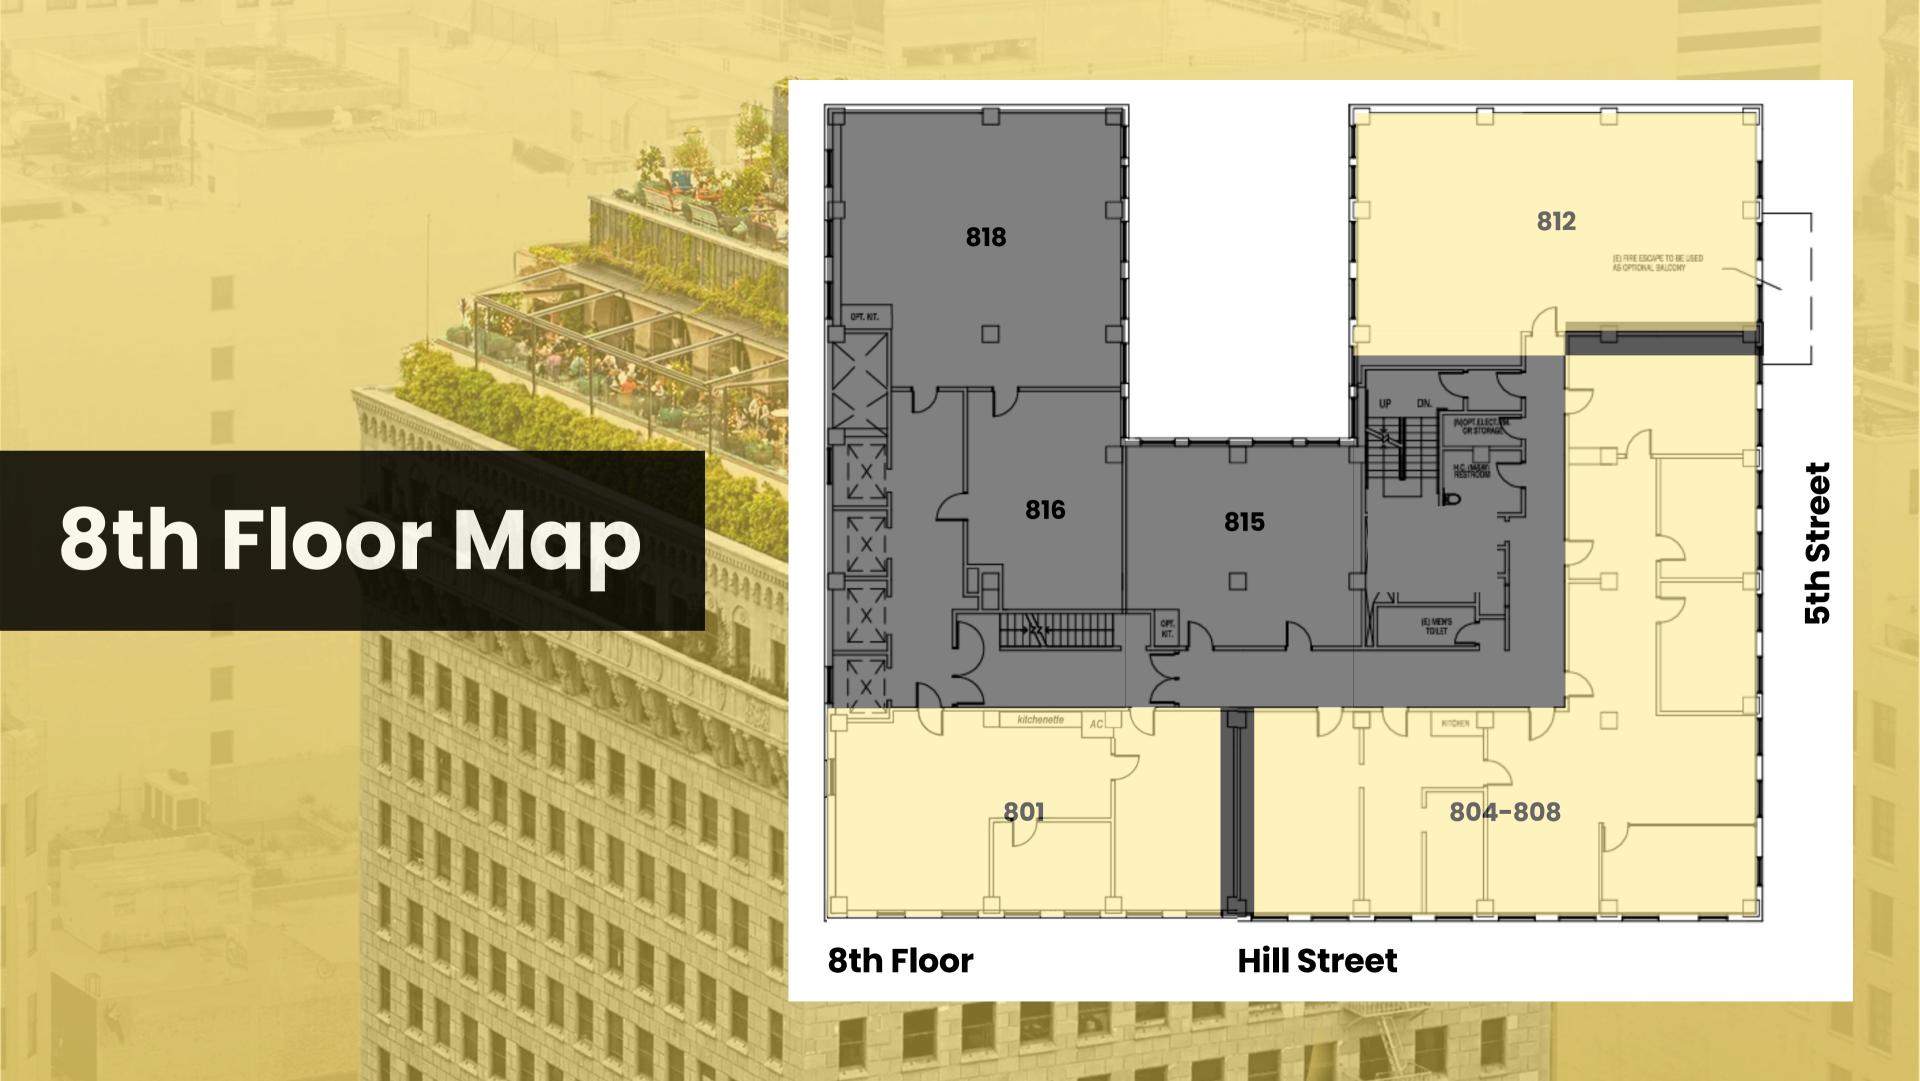

### Suite 812

± 1,867 RSF

#### **DESCRIPTION**

This suite features an open floorplan, built in bar and plenty of sunlight with its 3 private offices, open lounge / bar area, exposed high ceilings, and fully operable windows.

### Pershing Square Building Suite 812

8th Floor

**Hill Street** 

± 5,218 RSF

#### **DESCRIPTION**

This combines Suite 804-808 to Suite 812 to make a large office space with 4 private offices, 1 bar and 1 kitchentte.

**5th Street** 

### Suite 801-812

± 6,834 RSF

#### **DESCRIPTION**

This suite is a combination of Suite 801, 804–808, and 812. This Suite includes plenty of open working space, 3 kitchenette and bar, 6 private offices, and central A/C throughout the floor.

8th Floor

**Hill Street** 