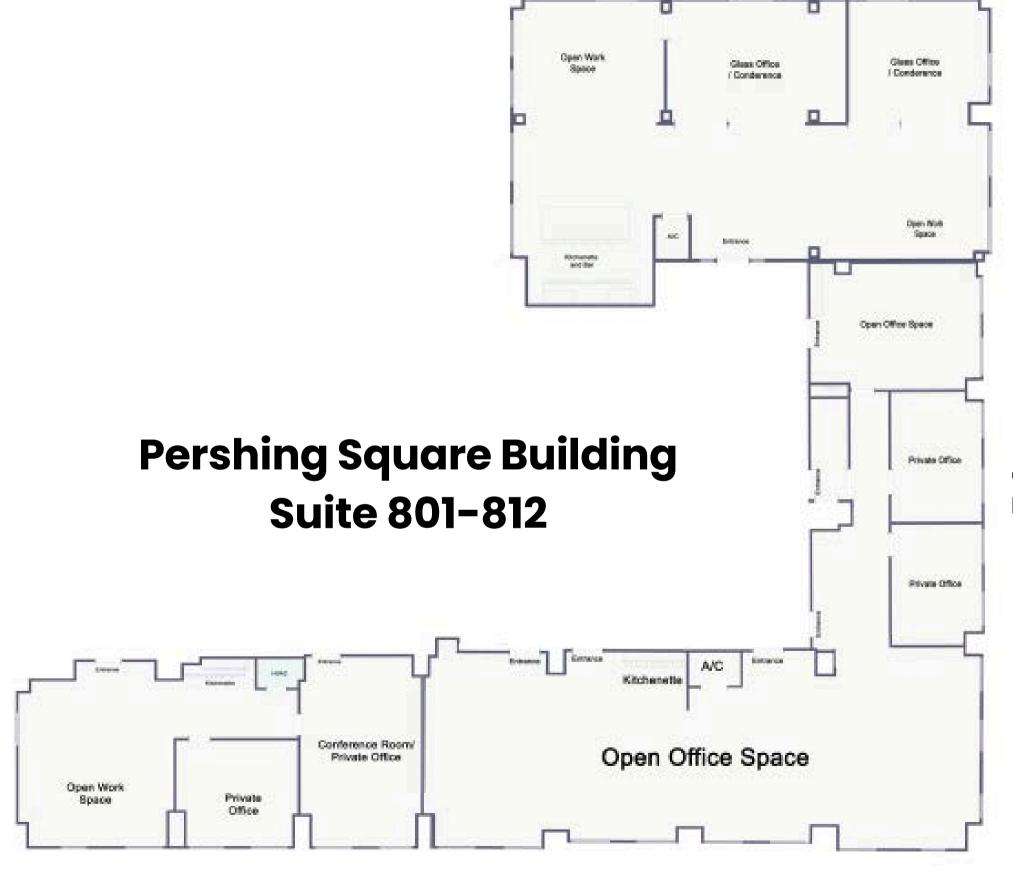

### Suite 801-812

± 6,834 RSF

#### **DESCRIPTION**

This suite is a combination of Suite 801, 804–808, and 812. This Suite includes plenty of open working space, 3 kitchenette and bar, 6 private offices, and central A/C throughout the floor.