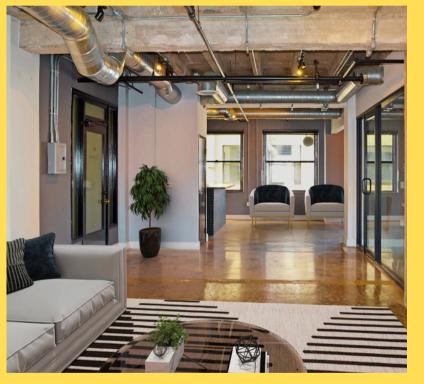

#### **DESCRIPTION**

This suite features an open floorplan, built in bar and plenty of sunlight with its 3 private offices, open lounge / bar area, exposed high ceilings, and fully operable windows.