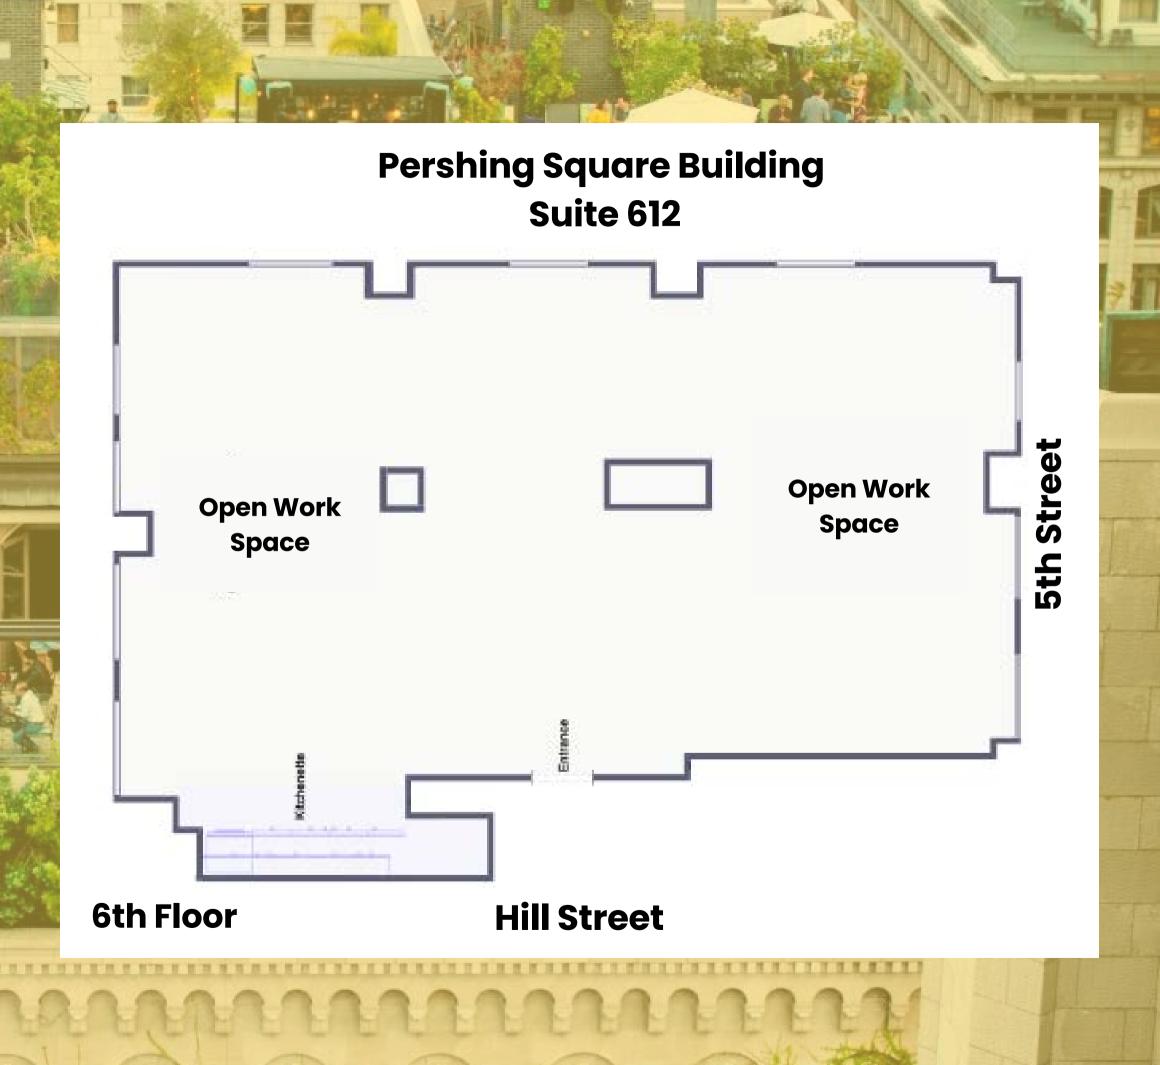

### Suite 612

± 1,867 RSF

#### **DESCRIPTION**

A great fit for larger teams, this suite has 5 private glass offices, a conference room (seats 10), 2 kitchenettes, and a spacious open workspace that can be utilized in many ways. Suite features high ceilings and fully operable windows.