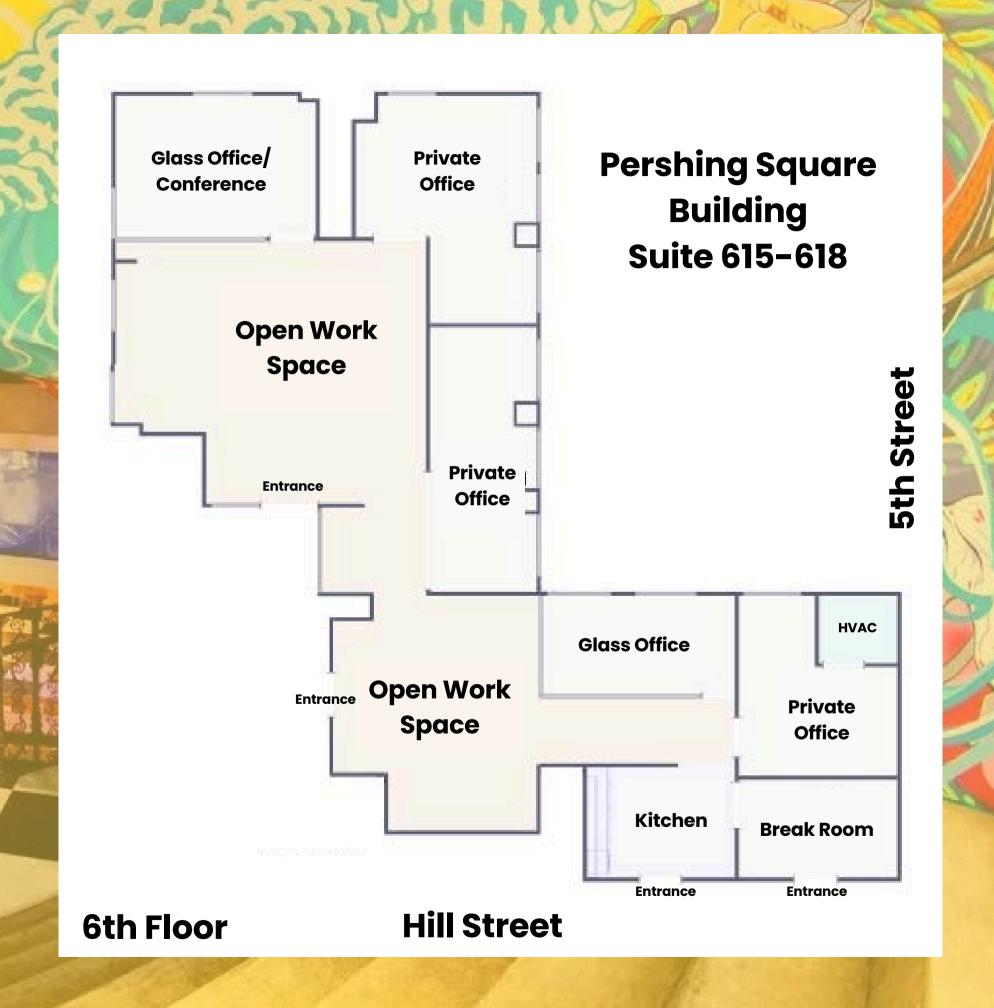

### Suite 615-618

± 3,108 RSF

#### **DESCRIPTION**

This suite features 4 offices, a conference room, and 2 additional rooms with an open workspace which can be customized to tenant's liking. Entire suite includes high ceilings and fully operable windows.