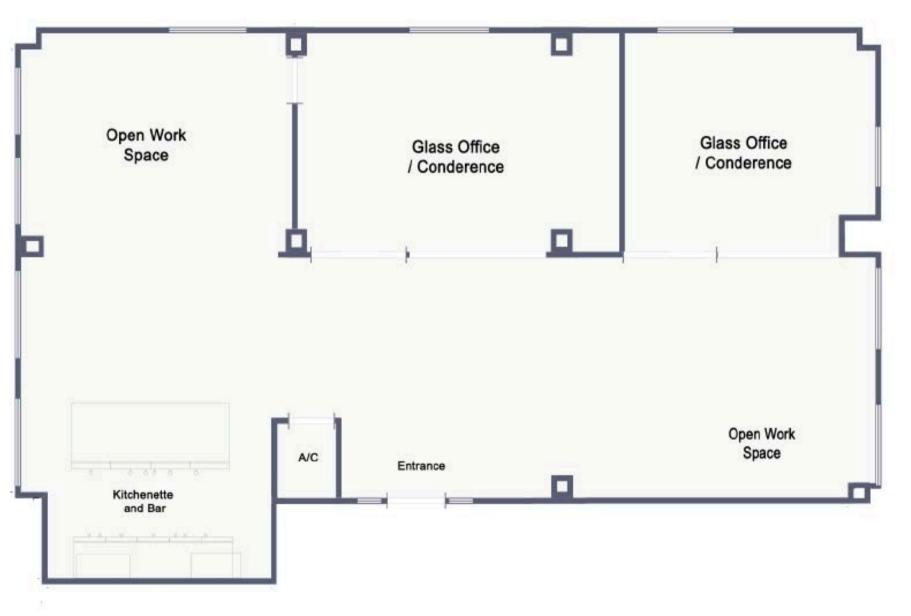

### Suite 812

± 1,867 RSF

#### **DESCRIPTION**

This suite features an open floorplan, built in bar and plenty of sunlight with its 3 private offices, open lounge / bar area, exposed high ceilings, and fully operable windows.