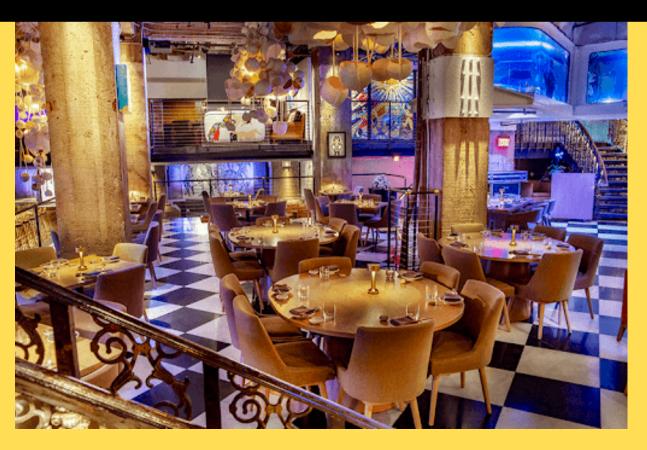

# PERSHING SQUARE BUILDING

Creative Offices & Executive Suites
448 S Hill Street | Los Angeles, CA 90013









### Local Amenities

The prime location of the Pershing Square Building (PSB) allows for an easy walk or commute to local amenities including the Jewelry District, Financial District, Bunker Hill, Art District, and hundreds of local food and drink options.









Perch LA

**Pershing Square Building** 

Mrs. Fish

























± 11,603 RSF (entire floor)

#### **DESCRIPTION**

Full floor suite with panoramic views and large open plan. This suite features 7 private offices, conference room (seats up to 12), a breakroom/kitchen area, 2 flex rooms/meeting rooms, 2 restrooms, and high ceilings.





### Suite 612

± 1,867 RSF

#### **DESCRIPTION**

A great fit for larger teams, this suite has 5 private glass offices, a conference room (seats 10), 2 kitchenettes, and a spacious open workspace that can be utilized in many ways. Suite features high ceilings and fully operable windows.



### Suite 615-618

± 3,108 RSF

#### **DESCRIPTION**

This suite features 4 offices, a conference room, and 2 additional rooms with an open workspace which can be customized to tenant's liking. Entire suite includes