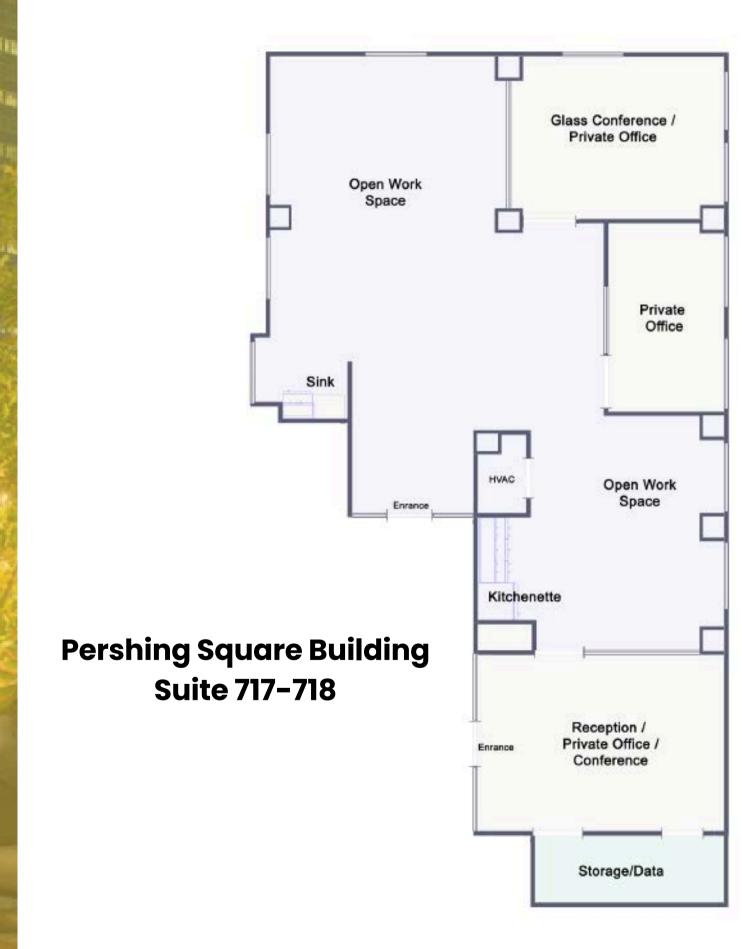

### Suite 717-718

± 2,161 RSF

#### **DESCRIPTION**

This corner suite brings in lots of sunlight and a great open workspace for a productive environment. Includes 2 private offices, a conference room, kitchenette, storage room, high ceilings, and fully operable windows