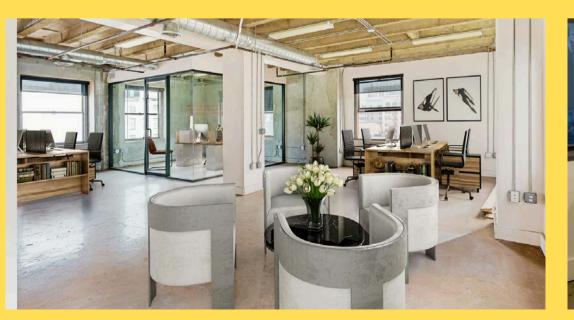

#### **DESCRIPTION**

This suite features an open floorplan, built in bar and plenty of sunlight with its 3 private offices, open lounge / bar area, exposed high ceilings, and fully operable windows.