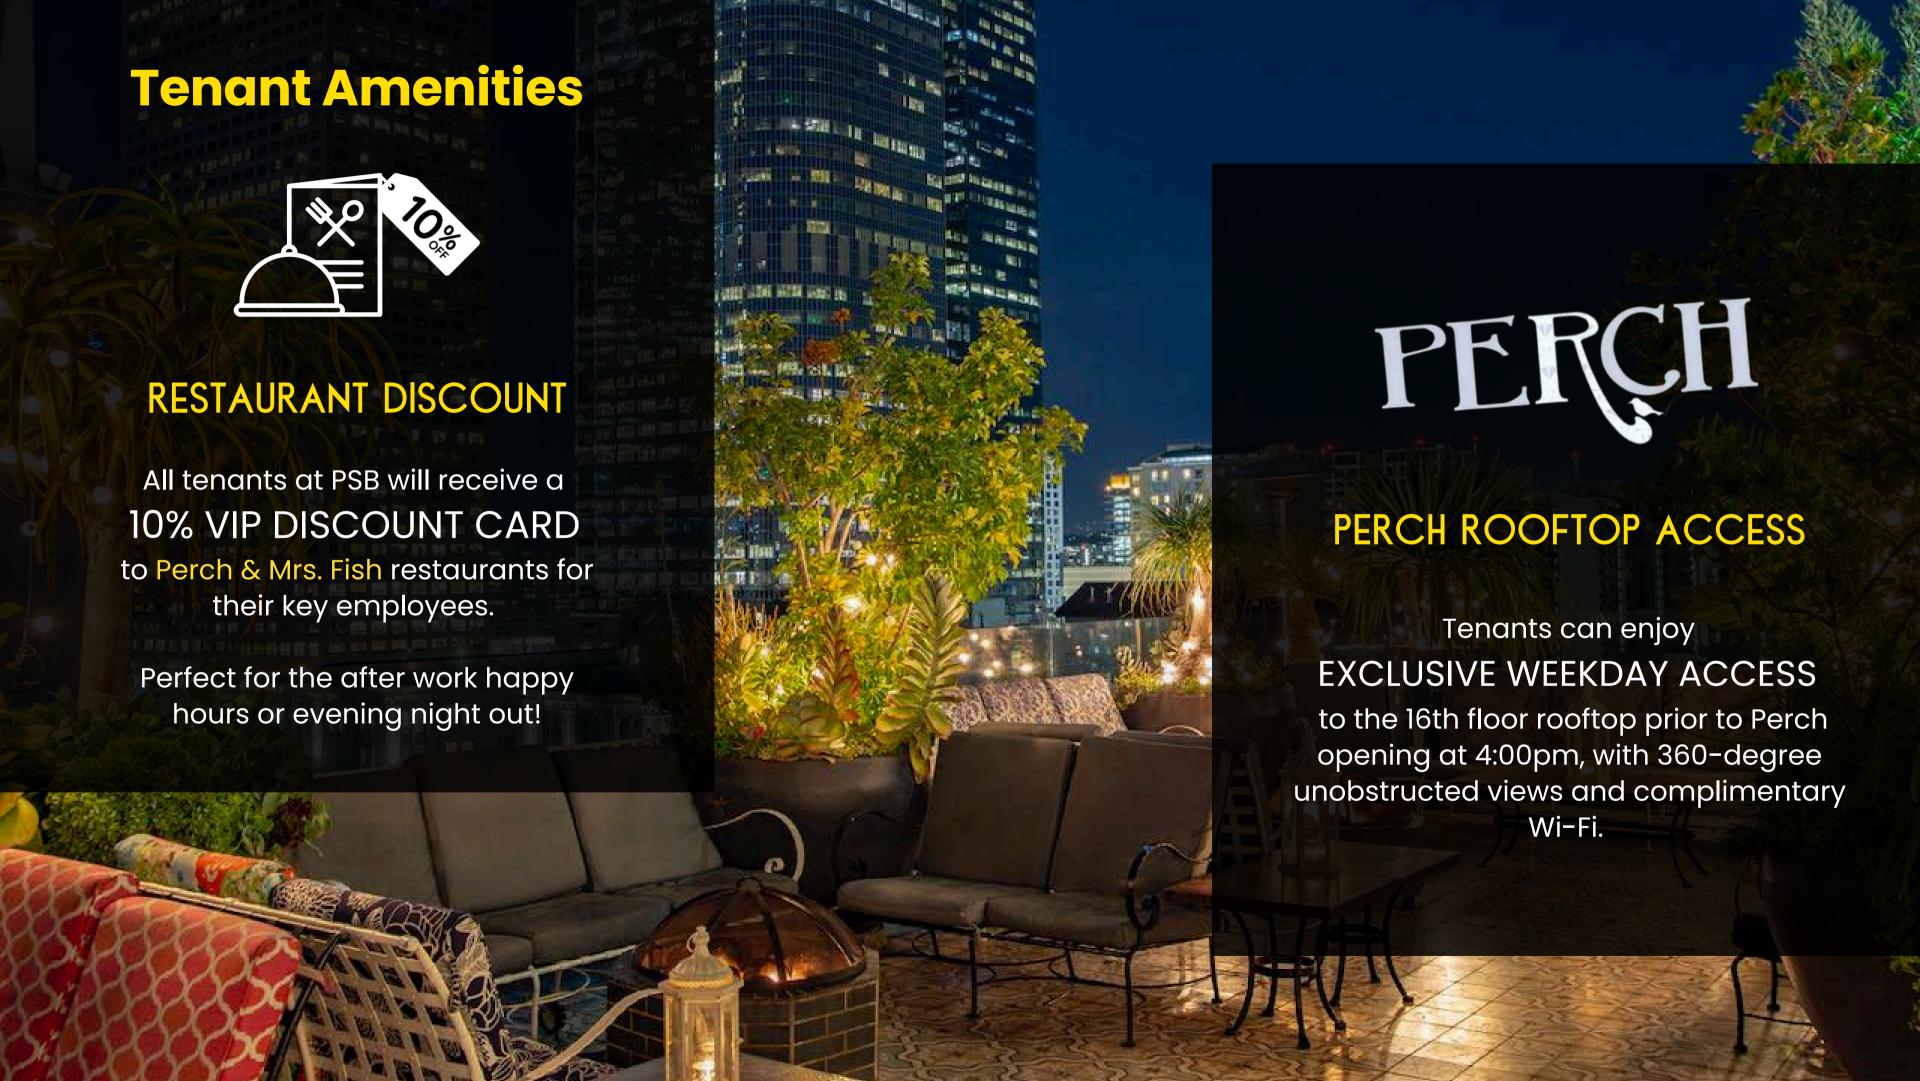

# PERSHING SQUARE BUILDING

Creative Offices & Executive Suites
448 S Hill Street | Los Angeles, CA 90013









### Local Amenities

The prime location of the Pershing Square Building (PSB) allows for an easy walk or commute to local amenities including the Jewelry District, Financial District, Bunker Hill, Art District, and hundreds of local food and drink options.









Perch LA

**Pershing Square Building** 

Mrs. Fish

























± 11,603 RSF (entire floor)

#### **DESCRIPTION**

Full floor suite with panoramic views and large open plan. This suite features 7 private offices, conference room (seats up to 12), a breakroom/kitchen area, 2 flex rooms/meeting rooms, 2 restrooms, and high ceilings.





### Suite 612

± 1,867 RSF

#### **DESCRIPTION**

A great fit for larger teams, this suite has 5 private glass offices, a conference room (seats 10), 2 kitchenettes, and a spacious