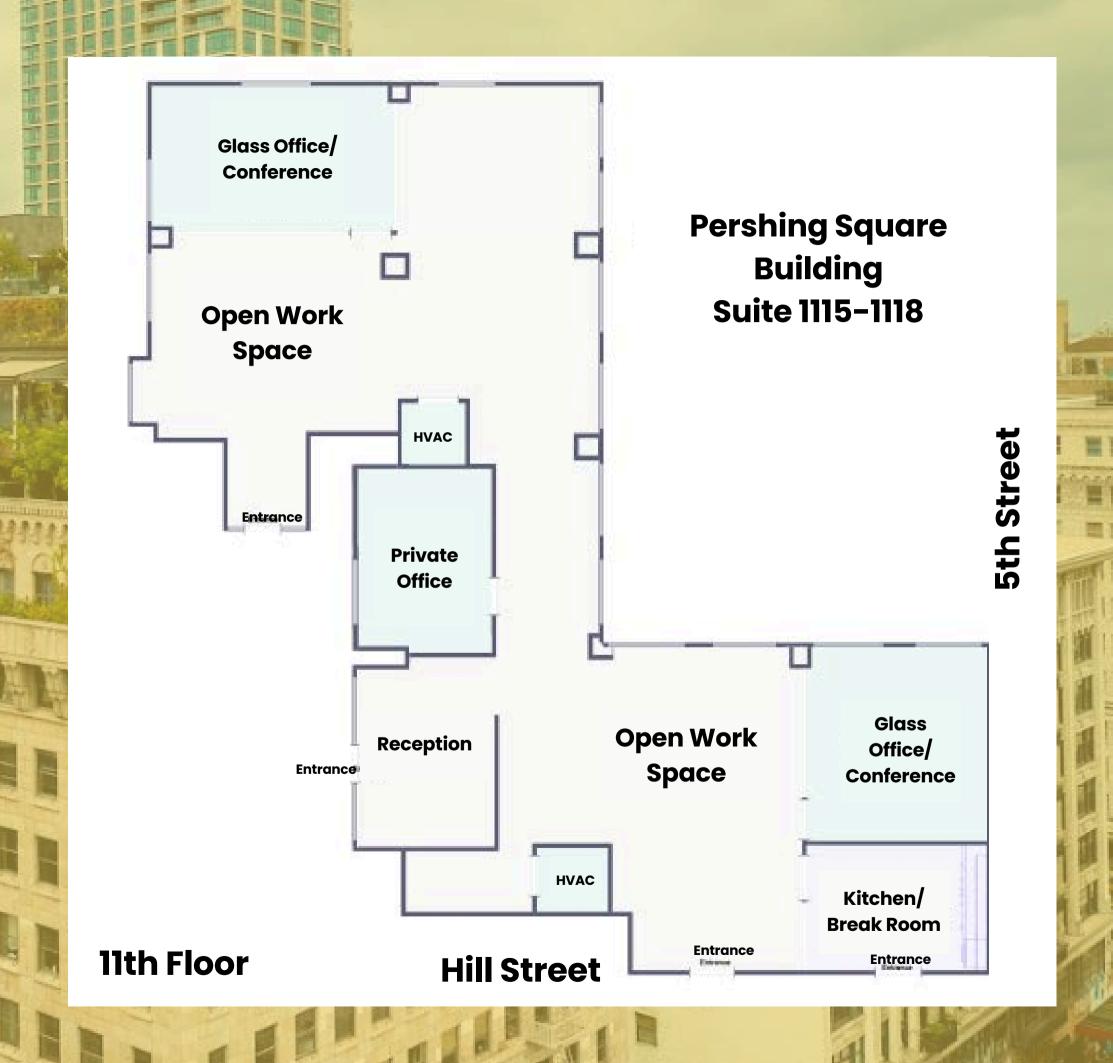

### Suite 1115-1118

±2,960 RSF

#### **DESCRIPTION**

This flex suite has 2 private offices, a glass conference room, kitchenette, reception area, high ceilings, fully operable windows, and a spacious open space that can be utilized for just about anything.