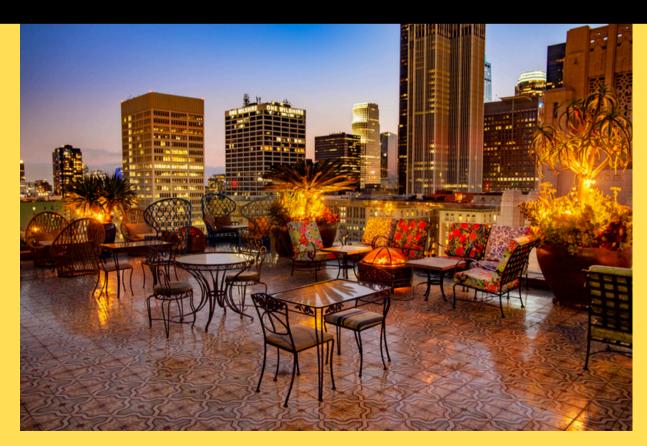

### Local Amenities

The prime location of the Pershing Square Building (PSB) allows for an easy walk or commute to local amenities including the Jewelry District, Financial District, Bunker Hill, Art District, and hundreds of local food and drink options.