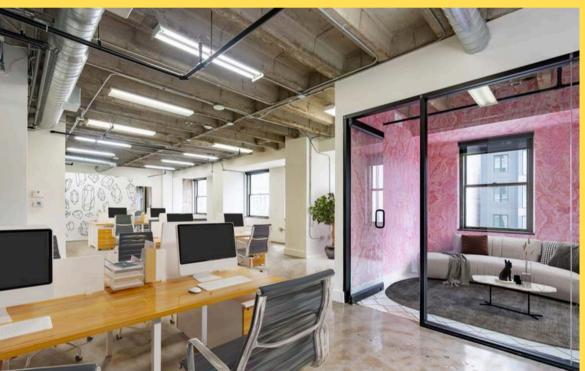

#### **DESCRIPTION**

This suite features an open floorplan and plenty of sunlight with its 4 glass private offices, a glass conference room with brick walls, exposed high ceilings, and fully operable windows.