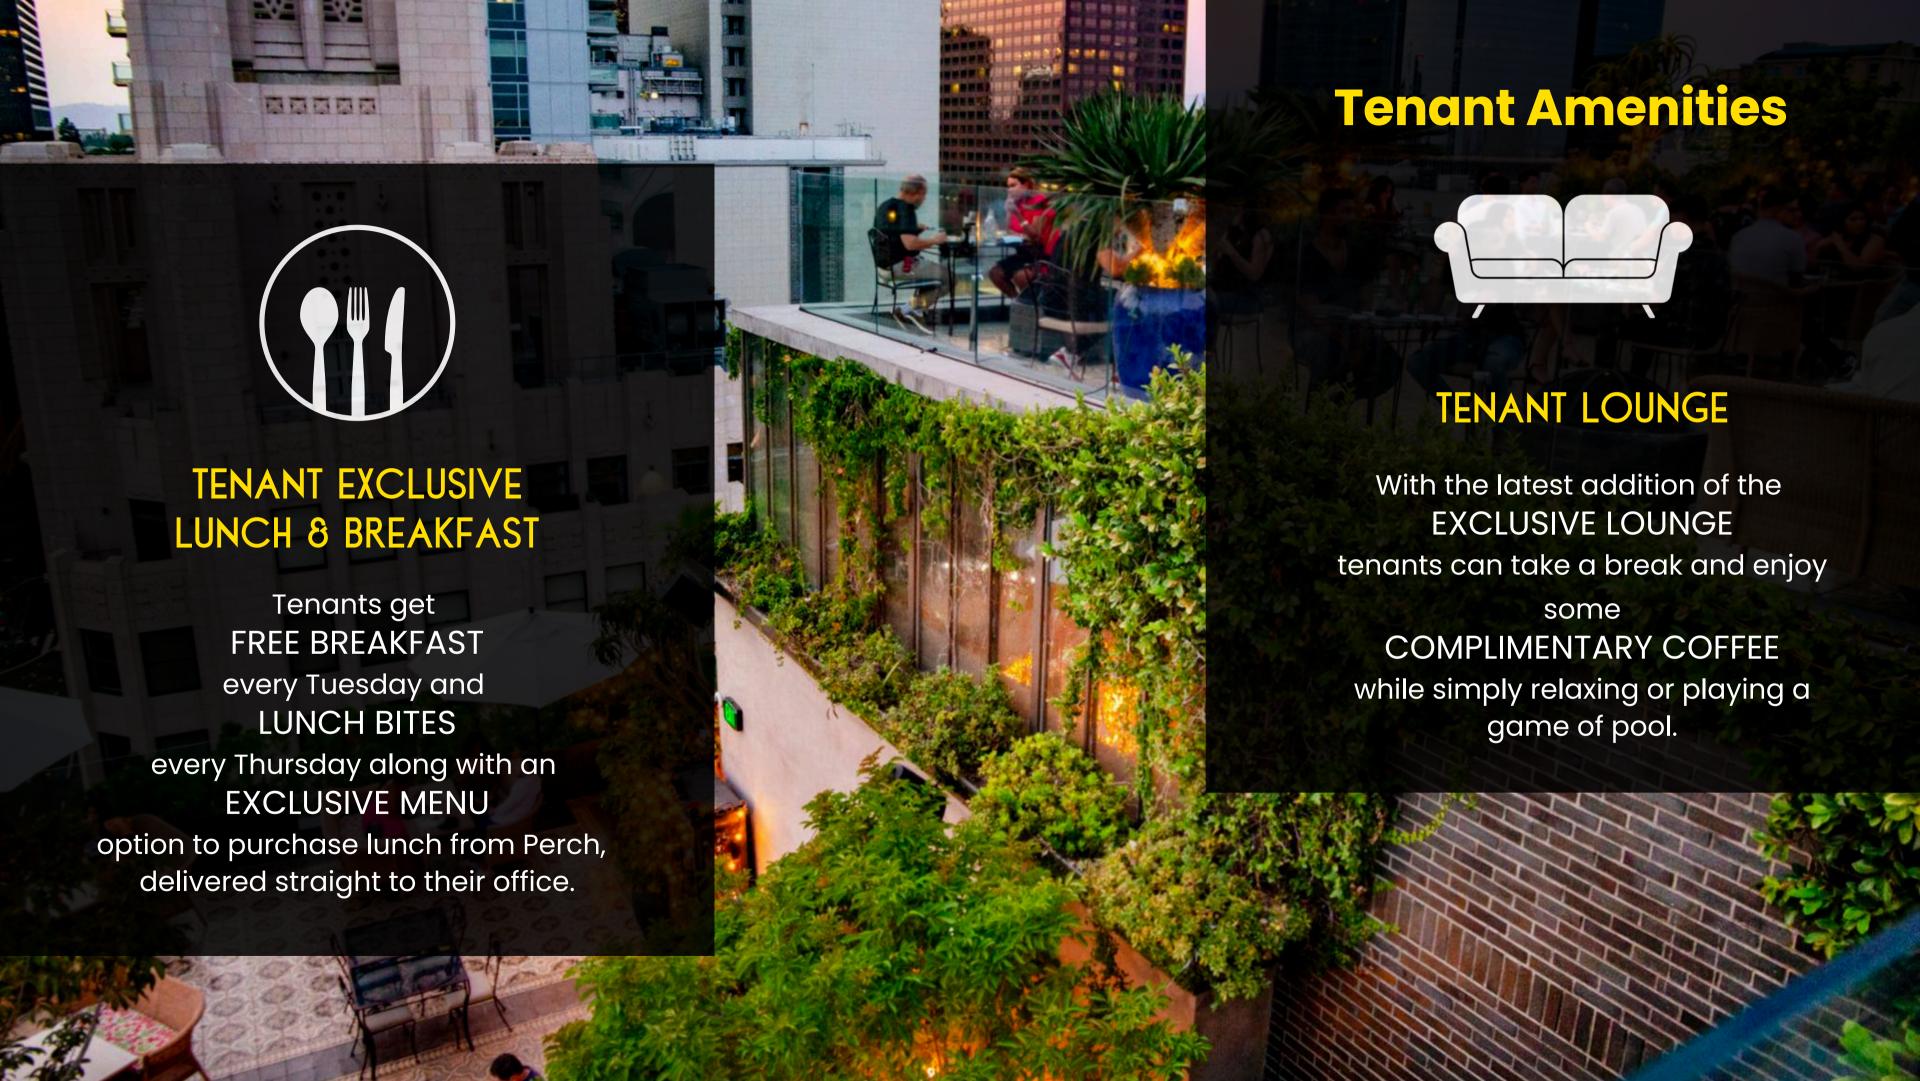

### Local Amenities

The prime location of the Pershing Square Building (PSB) allows for an easy walk or commute to local amenities including the Jewelry District, Financial District, Bunker Hill, Art District, and hundreds of local food and drink options.