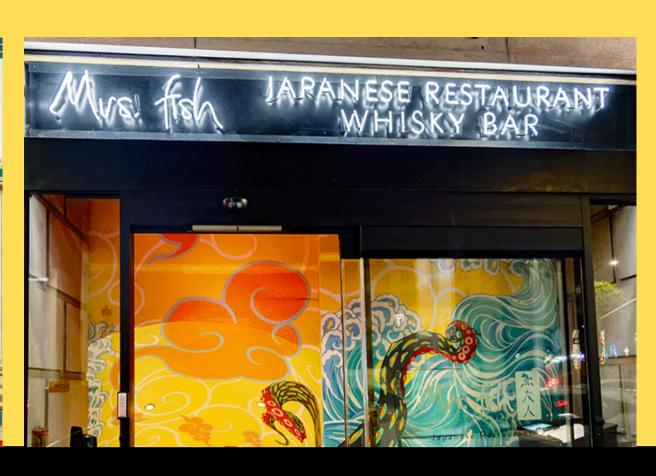

# PERSHING SQUARE BUILDING

Creative Offices & Executive Suites
448 S Hill Street | Los Angeles, CA 90013









### Local Amenities

The prime location of the Pershing Square Building (PSB) allows for an easy walk or commute to local amenities including the Jewelry District, Financial District, Bunker Hill, Art District, and hundreds of local food and drink options.









Perch LA

**Pershing Square Building** 

Mrs. Fish

























± 11,603 RSF (entire floor)

#### **DESCRIPTION**

Full floor suite with panoramic views and large open plan. This suite features 7 private offices, conference room (seats up to 12), a breakroom/kitchen area, 2 flex rooms/meeting rooms, 2 restrooms, and high ceilings.





### Suite 612

± 1,867 RSF

#### **DESCRIPTION**

A great fit for larger teams, this suite has 5 private glass offices, a conference room (seats 10), 2 kitchenettes, and a spacious open workspace that can be utilized in many ways. Suite features high ceilings and fully operable windows.



### Suite 615-618

± 3,108 RSF

#### **DESCRIPTION**

This suite features 4 offices, a conference room, and 2 additional rooms with an open workspace which c