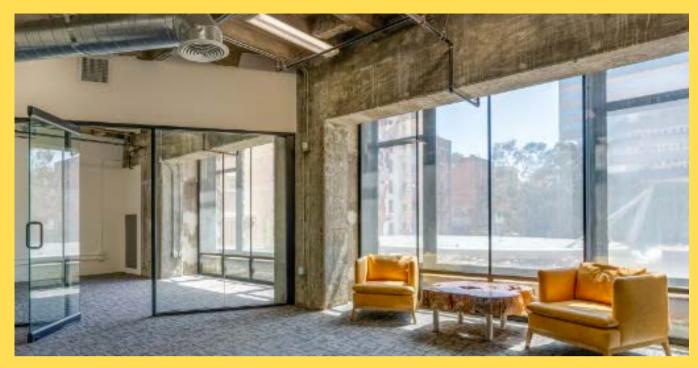

#### **DESCRIPTION**

This corner suite brings in lots of sunlight and a great open workspace for a productive environment. Includes 2 private offices, a conference room, kitchenette, storage room, high ceilings, and fully operable windows