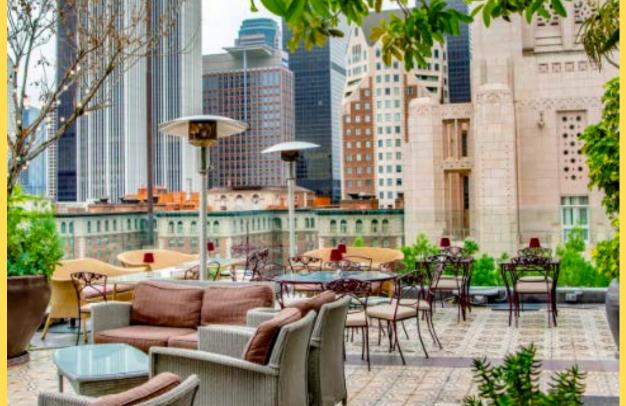

### Local Amenities

The prime location of the Pershing Square Building (PSB) allows for an easy walk or commute to local amenities including the Jewelry District, Financial District, Bunker Hill, Art District, and hundreds of local food and drink options.