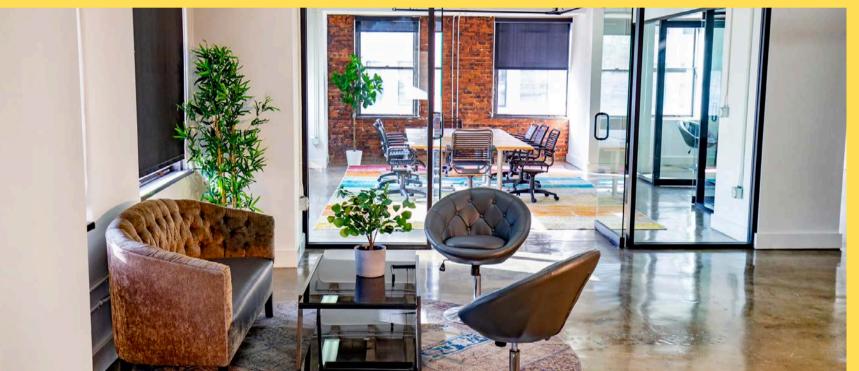

#### **DESCRIPTION**

Full floor suite with panoramic views and large open plan. This suite features 7 private offices, conference room (seats up to 12), a breakroom/kitchen area, 2 flex rooms/meeting rooms, 2 restrooms, and high ceilings.