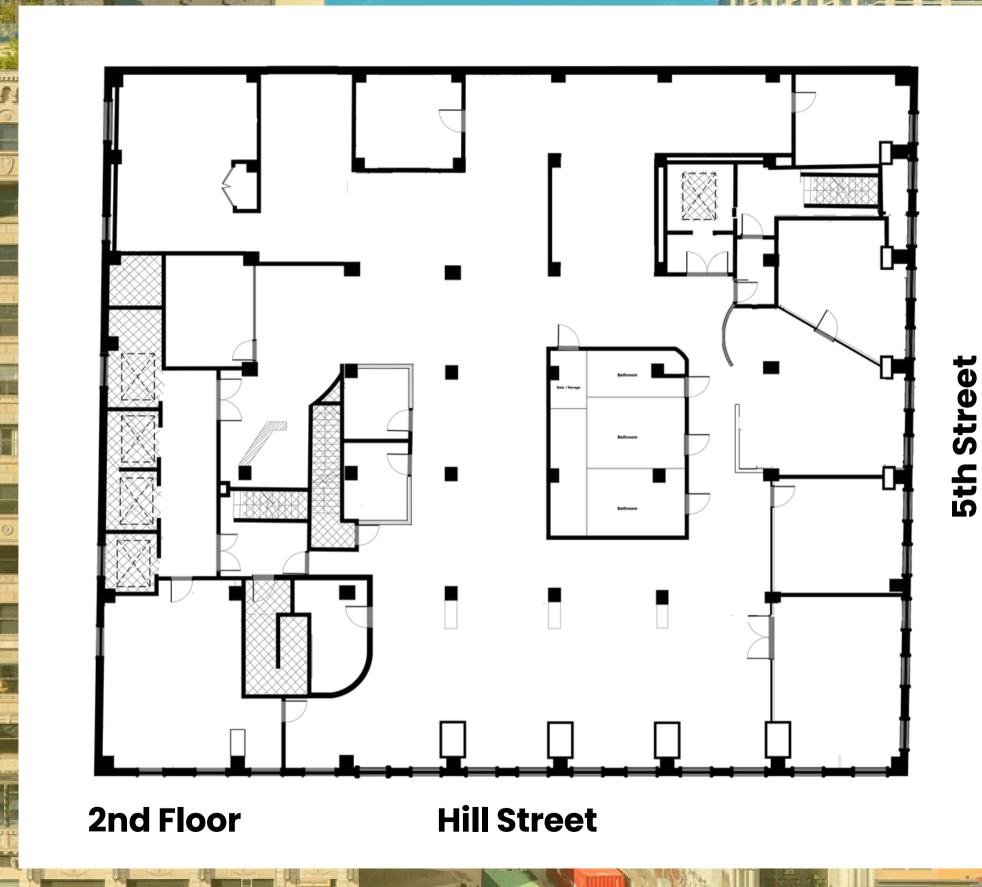

#### **DESCRIPTION**

Full floor suite with panoramic views and large open plan. This suite features 7 private offices, conference room (seats up to 12), a breakroom/kitchen area, 2 flex rooms/meeting rooms, 2 restrooms, and high ceilings.