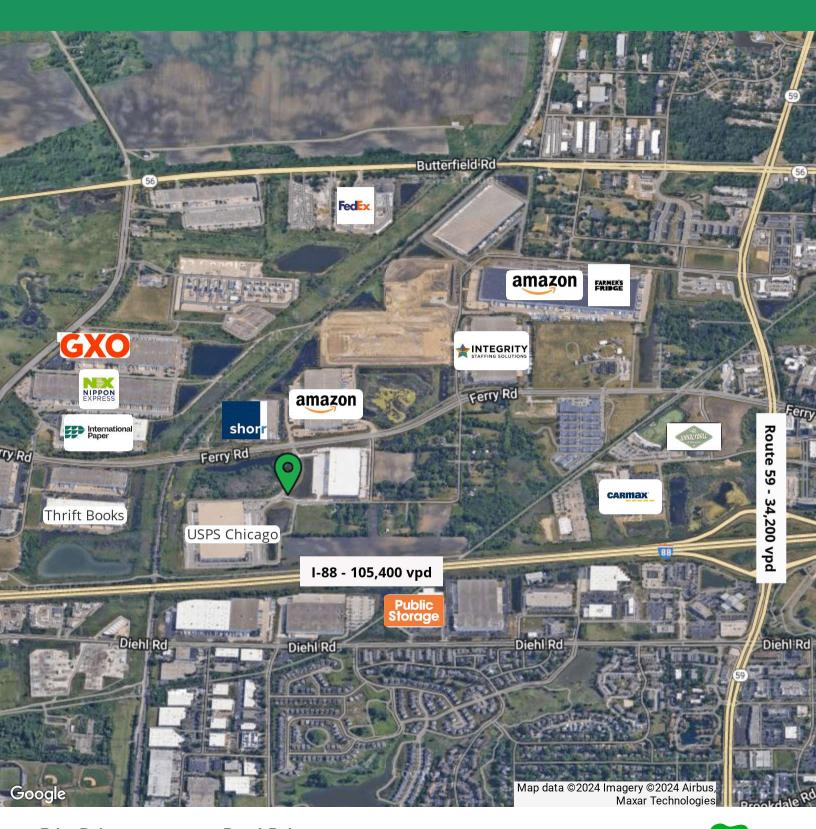

#### **Location Description**

This prime industrial lot offers 2.028 acres of land, strategically located in a rapidly expanding industrial corridor along Ferry Road. The site provides easy access to key transportation routes, including I-88 and Rt. 59 via Ferry Road, ensuring efficient connectivity for logistics and transportation needs.

### **Property Highlights**

- · All essential utilities are available on-site
- Truck parking and outside storage are permitted, providing flexibility for various industrial operations.
- Surrounded by numerous logistics centers and warehouses, this lot is ideally positioned for businesses looking to capitalize on the area's growth and infrastructure development.