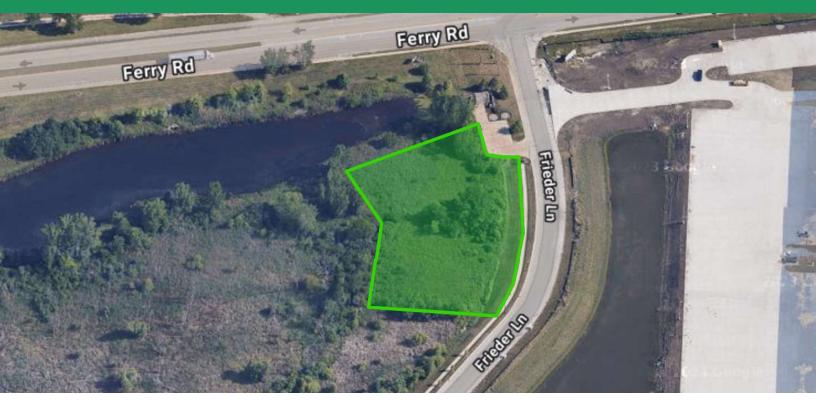

### **Property Description**

2 + Acres of Industrial Land for Sale in Aurora

#### **Location Description**

This prime industrial lot offers 2.028 acres of land, strategically located in a rapidly expanding industrial corridor along Ferry Road. The site provides easy access to key transportation routes, including I-88 and Rt. 59 via Ferry Road, ensuring efficient connectivity for logistics and transportation needs.

### **Property Highlights**

- · All essential utilities are available on-site
- Truck parking and outside storage are permitted, providing flexibility for various industrial operations.
- Surrounded by numerous logistics centers and warehouses, this lot is ideally positioned for businesses looking to capitalize on the area's growth and infrastructure development.