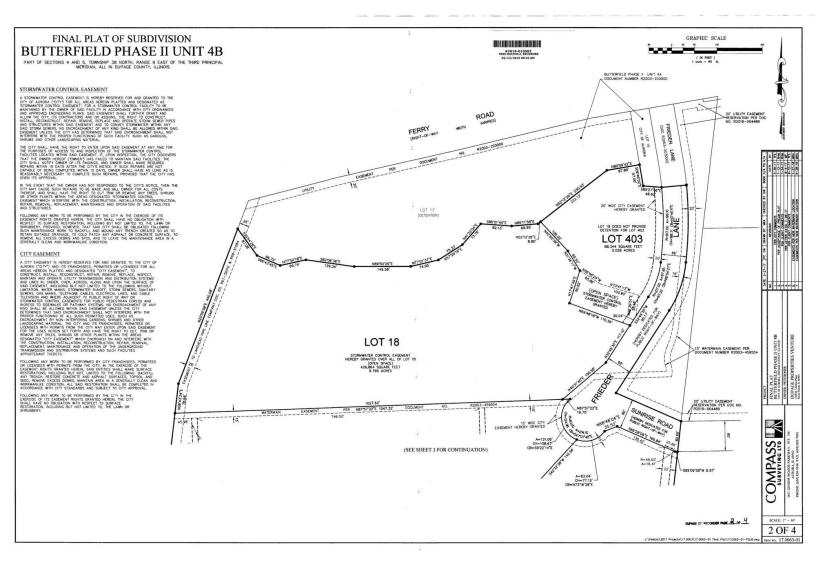

#### **Location Description**

This prime industrial lot offers 2.028 acres of land, strategically located in a rapidly expanding industrial corridor along Ferry Road. The site provides easy access to key transportation routes, including I-88 and Rt. 59 via Ferry Road, ensuring efficient connectivity for logistics and transportation needs.

### Offering Summary

| Sale Price:       |                                       |           | \$9.00 / SF |
|-------------------|---------------------------------------|-----------|-------------|
| Lot Size:         |                                       |           | 2.028 Acres |
| Zoning:           | PPD - Planned Development<br>District |           |             |
| Demographics      | 1 Mile                                | 3 Miles   | 5 Miles     |
| Total Households  | 871                                   | 20,803    | 62,907      |
| Total Population  | 2,162                                 | 53,256    | 172,787     |
| Average HH Income | \$125,612                             | \$149,057 | \$144,586   |