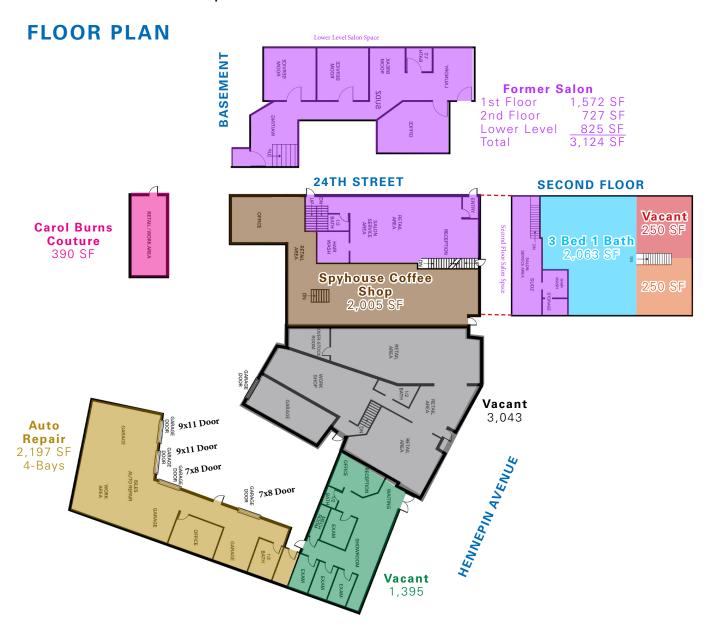

# **PROPERTY DETAILS**

- 14.767 SF
- .39 Acres
- 94' Feet of Hennepin Ave Frontage
- Zoning:

CM2 - Corridor Mixed Use

BFC6 - Corridor 6 Built Form Overlay