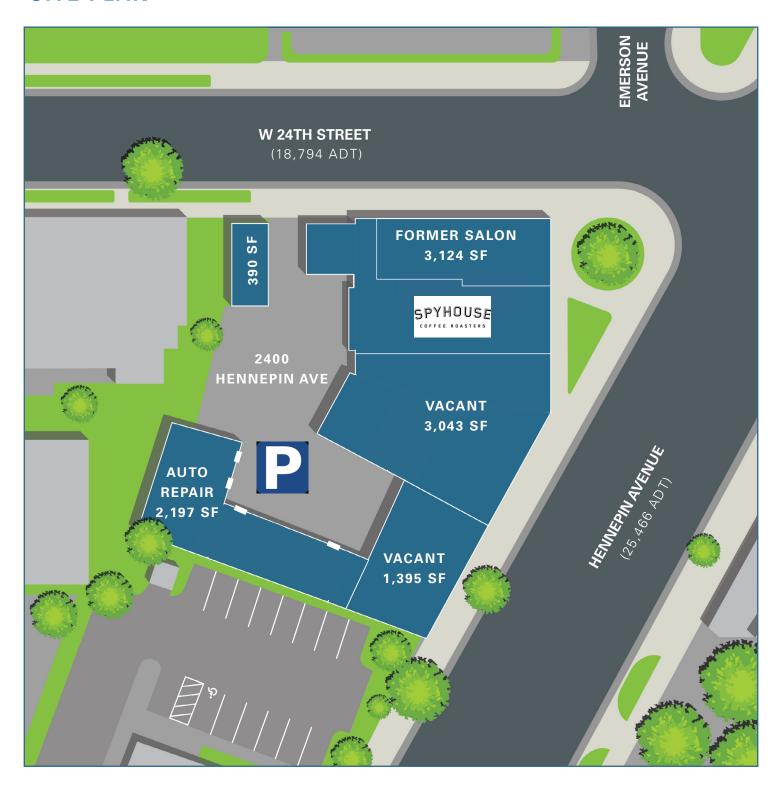

amily owned for nearly 80 years.

The property is anchored by Spyhouse Coffee and offers multiple retail, residential and commercial opportunities for a value add investor.





#### 2400-2414 HENNEPIN AVE | MINNEAPOLIS, MN



# **PROPERTY DETAILS**

- 14.767 SF
- .39 Acres
- 94' Feet of Hennepin Ave Frontage
- Zoning:

CM2 - Corridor Mixed Use

BFC6 - Corridor 6 Built Form Overlay

## **REAL ESTATE TAX INFORMATION**

Real Estate Tax Parcels: 33-029-24-13 (0105), (0106), (0107), (0040), (0042)

2024 Proposed Taxes

Excluding Special Assessments: \$51,883 for all five parcels

*For information, please contact:* 

#### **Tim Prinsen**

Senior Managing Director t 612-963-6220 tim.prinsen@nmrk.com

### **Bob Pounds**

Senior Managing Director t 952-270-2497 bob.pounds@nmrk.com



# SITE PLAN



For information, please contact:

### **Tim Prinsen**

Senior Managing Director t 612-963-6220 tim.prinsen@nmrk.com

### **Bob Pounds**

Senior Managing Director t 952-270-2497 bob.pounds@nmrk.com



# **AMENITIES MAP**



For information, please contact:



Senior Managing Director t 612-963-6220 tim.prinsen@nmrk.com

### **Bob Pounds**

Senior Managing Director t 952-270-2497 bob.pounds@nmrk.com