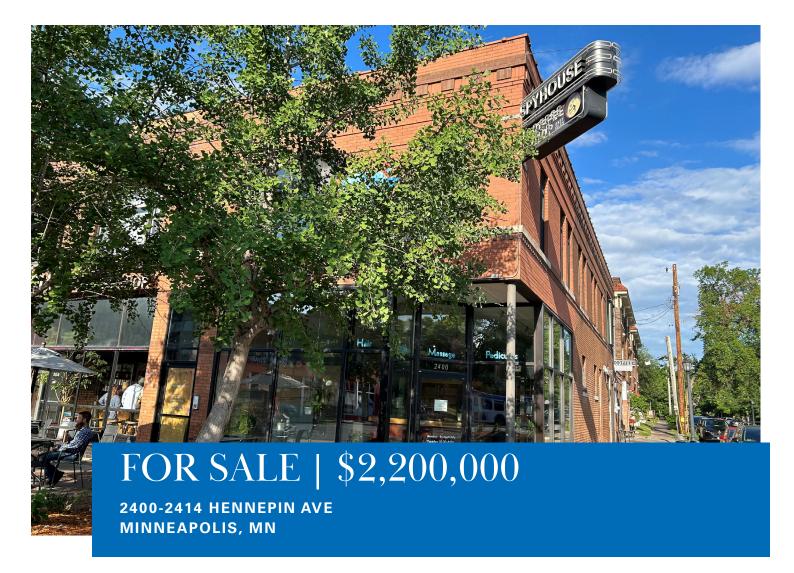

Newmark has been retained to exclusively represent For Sale 2400-2414 Hennepin Ave S, in Minneapolis. Originally built in 1910, this property exemplifies South Minneapolis character and history. This value-add, mixed-use investment opportunity has been family owned for nearly 80 years.

The property is anchored by Spyhouse Coffee and offers multiple retail, residential and commercial opportunities for a value add investor.

#### 2400-2414 HENNEPIN AVE | MINNEAPOLIS, MN