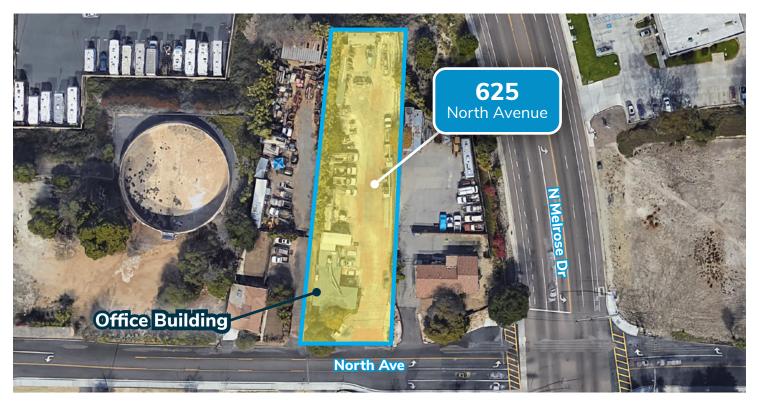

## **PROPERTY HIGHLIGHTS**

| Address              | 625 North Avenue, Vista, CA 92083    |
|----------------------|--------------------------------------|
| APN                  | 161-071-06-00                        |
| Property Type        | Fully Paved Contractors Storage Yard |
| Approximate Lot Size | ±21,780 SF                           |
| Primary Structure    | ±1,100 SF Office Building            |
| Other Structures     | Office Trailer, Storage Sheds        |
| Security             | Fully Fenced & Secure                |
| Zoning               | Specific Plan 8 Area A               |
| Freeway Access:      | Convenient Access to Highway 78      |