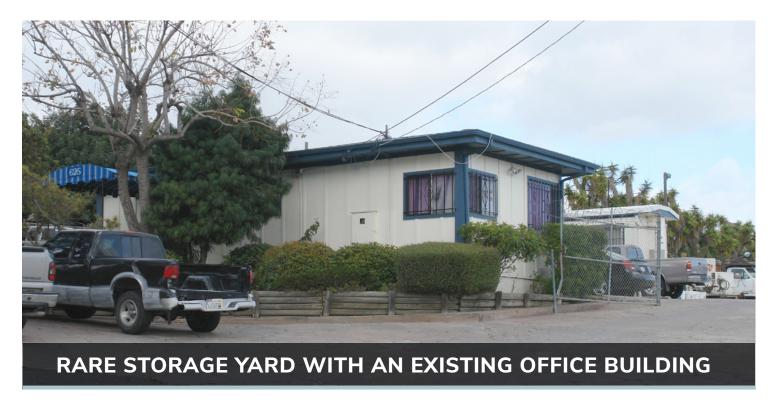

## **PROPERTY HIGHLIGHTS**

| Address              | 625 North Avenue, Vista, CA 92083    |
|----------------------|--------------------------------------|
| APN                  | 161-071-06-00                        |
| Property Type        | Fully Paved Contractors Storage Yard |
| Approximate Lot Size | ±21,780 SF                           |
| Primary Structure    | ±1,100 SF Office Building            |
| Other Structures     | Office Trailer, Storage Sheds        |
| Security             | Fully Fenced & Secure                |
| Zoning               | Specific Plan 8 Area A               |
| Freeway Access:      | Convenient Access to Highway 78      |