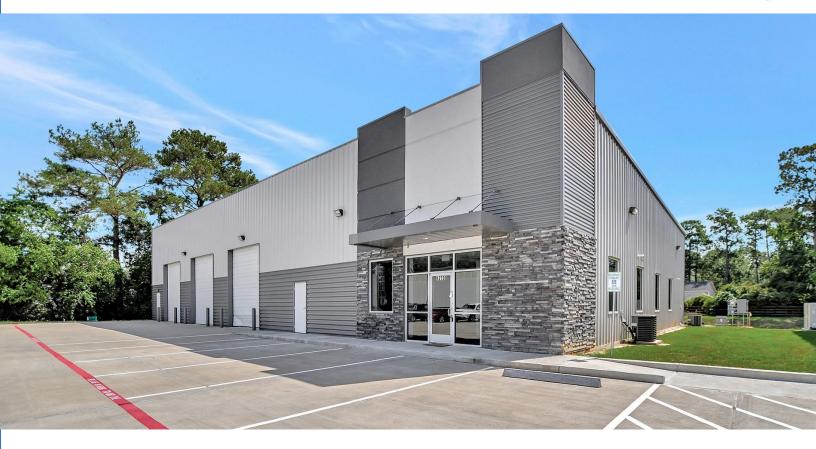

## 7,700 SQFT - 12726 CYPRESS VALLEY RD,

CYPRESS VALLEY BUSINESS PARK - BUILDING 4

## **DEED RESTRICTED BUSINESS PARK**

0.5379 Acres | 23,432 Land:

Fully insulated Metal Buildings Construction:

> Standing Roof seam

2nd floor Mezzanine

Premium interiors

20' **Eave Height:** 

Grade Level Loading Loading:

1085 SF of Office space Office:

Well & Septic

**Utilities:** 3 Phase / 480 Volt / 200 amps

Power:

COPPERFIELD

Rose Hill

Cypress

**ECONOMIC DATA** 