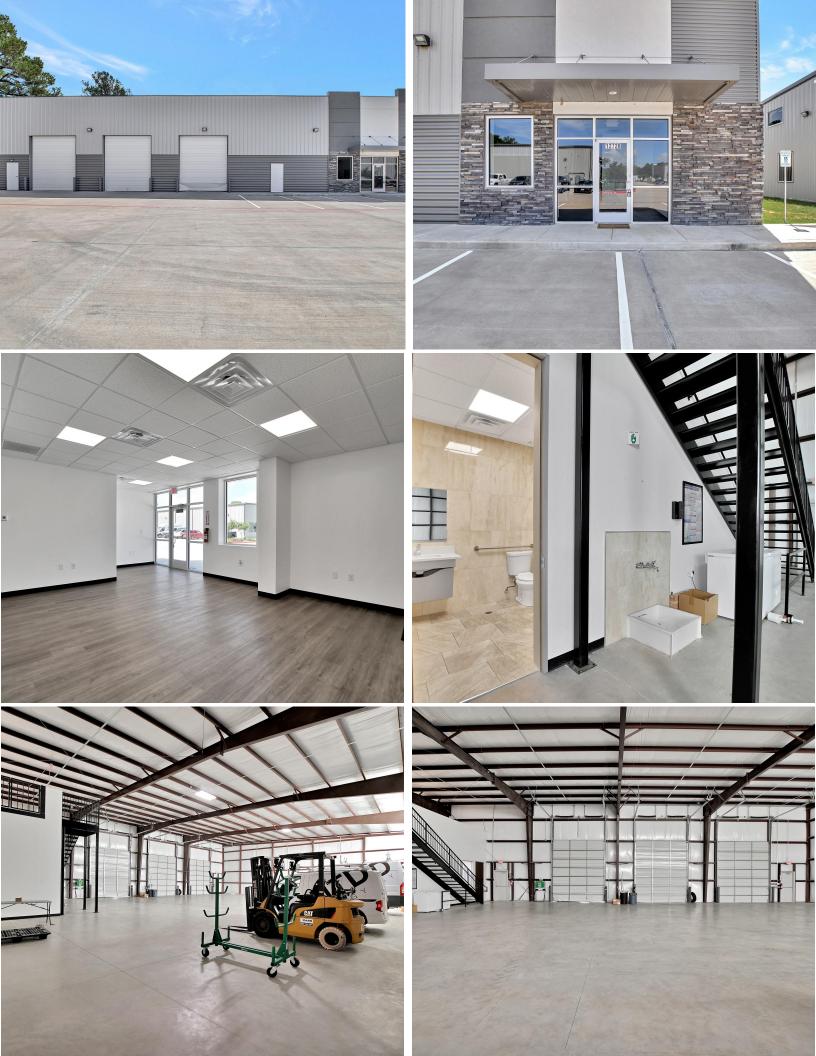

## **DEED RESTRICTED BUSINESS PARK**

0.5379 Acres | 23,432 Land:

Fully insulated Metal Buildings Construction:

> Standing Roof seam

2nd floor Mezzanine

Premium interiors

20' **Eave Height:** 

Grade Level Loading Loading:

1085 SF of Office space Office:

Well & Septic

**Utilities:** 3 Phase / 480 Volt / 200 amps

Power:

COPPERFIELD

Rose Hill

Cypress

**ECONOMIC DATA** 