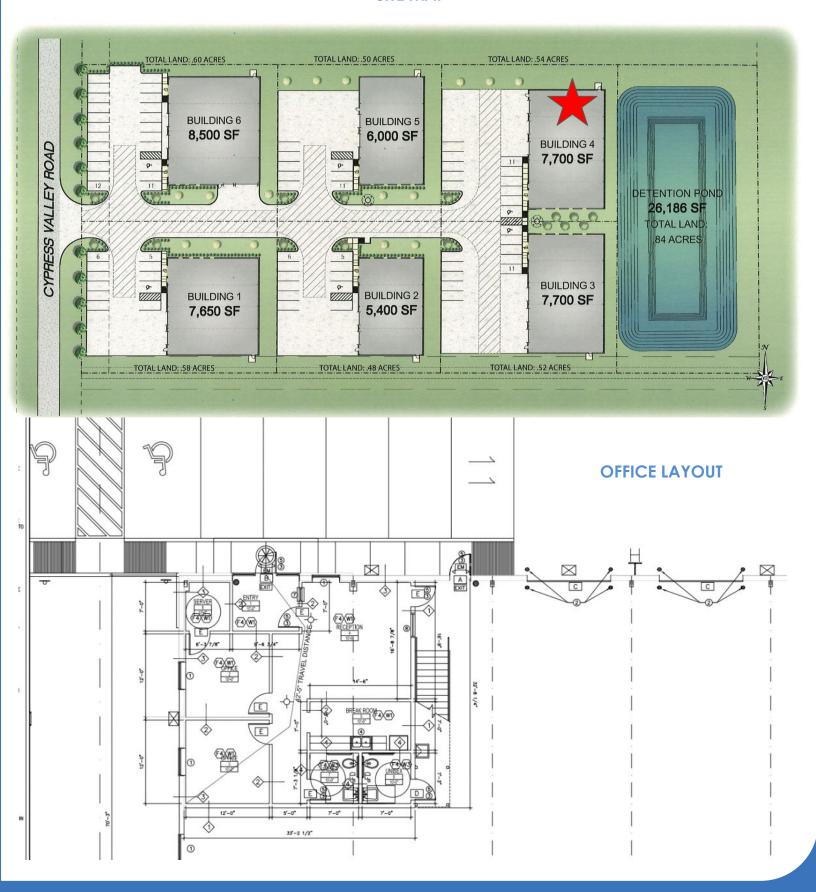

## 7,700 SQFT - 12726 CYPRESS VALLEY RD,

CYPRESS VALLEY BUSINESS PARK - BUILDING 4

## **TNRG**

Klein

(249)

Kohrville

(249)

Jersey Village

WILLOWBROOK



## **DEED RESTRICTED BUSINESS PARK**

0.5379 Acres | 23,432 Land:

Fully insulated Metal Buildings Construction:

> Standing Roof seam

2nd floor Mezzanine

Premium interiors

20' **Eave Height:** 

Grade Level Loading Loading:

1085 SF of Office space Office:

Well & Septic

**Utilities:** 3 Phase / 480 Volt / 200 amps

Power:

COPPERFIELD

Rose Hill

Cypress

**ECONOMIC DATA** 

**LEASE PRICE** 

Call for Information

(6)

ZAIN SHENWARI ZS Realty Developer / Broker zain@tnrg.net **D** 832.479.6667



## **SITE MAP**