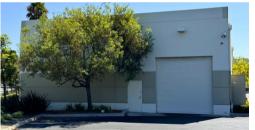

### 1202 PUERTA DEL SOL, SAN CLEMENTE

- 1,000 sq. ft. Office Area
- 5,575 sq. ft. Warehouse Area 18 Exclusive Parking Stalls
- 16' Warehouse Clearance
- 400 Amp Power Supply
- Available to tour now
- 1 Ground-Level loading Door
- Stand-Alone Building