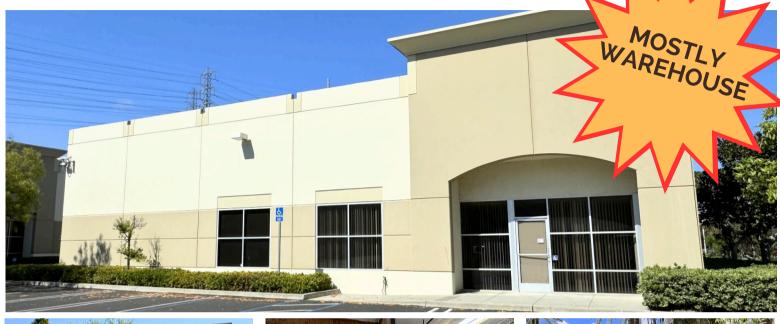

# 6,575 sq ft **INDUSTRIAL BUILDING**

### 1202 PUERTA DEL SOL, SAN CLEMENTE

- 1,000 sq. ft. Office Area
- 5,575 sq. ft. Warehouse Area 18 Exclusive Parking Stalls
- 16' Warehouse Clearance
- 400 Amp Power Supply
- Available to tour now
- 1 Ground-Level loading Door
- Stand-Alone Building