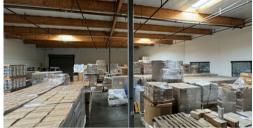

### 1202 PUERTA DEL SOL, SAN CLEMENTE

- 1,000 sq. ft. Office Area
- 5,575 sq. ft. Warehouse Area 18 Exclusive Parking Stalls
- 16' Warehouse Clearance
- 400 Amp Power Supply
- Available to tour now
- 1 Ground-Level loading Door
- Stand-Alone Building