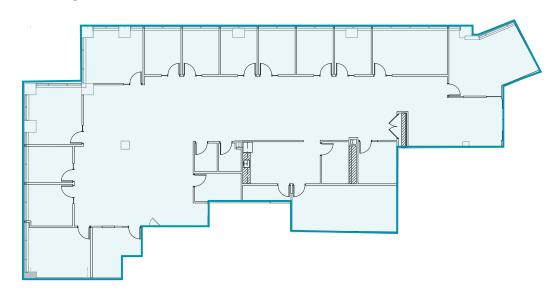

---------|
| SUITE 120: | 4,931 RSF |
| SUITE 200: | 7,788 RSF |
| SUITE 203: | 5,424 RSF |
| SUITE 301: | 7,324 RSF |
|            |           |

## BUILDING SPECIFICATIONS

• Building Size: 72,291 SF

Acreage: 7.39 Acres

• Stories: 3

Available SF: 2,725 - 28,000 SF

• Year Built: 1991; Common Areas Renovated in 2017

• **Elevators**: 2 Passenger

• **Parking Ratio**: 3.47/1,000 SF

Utilities:

• Gas: Eversource

Electric: National Grid

 Water & Sewer: Town of Westborough

 Service Providers: Verizon FiOs, Spectrum & Lightower

 Shipping & Receiving: Full Access Loading Dock equipped with motorized door.

On site Amenities:

- Fitness center with lockers and showers
- Tenant Lounge Area

#### **SUITE 100: 2,725 RSF**



#### **SUITE 120: 4,931 RSF**





#### **SUITE 200: 7,788 RSF**





### SUITE 301: 7,324 RSF









#### FOR MORE INFORMATION:

**PETE WHORISKEY** +1 617 204 4138

pete.whoriskey@cushwake.com

**GEORGE O'CONNOR** 

+1 617 279 4544

george.oconnor@cushwake.com

**RACHEL IGOE** 

+1 617 279 4547

rachel.igoe@cushwake.com

©2024 Cushman & Wakefield. All rights reserved. The information contained in this communication is strictly confidential. This information has been obtained from sources believed to be reliable but has not been verified. NO WARRANTY OR REPRESENTATION, EXPRESS OR IMPLIED, IS MADE AS TO THE CONDITION OF THE PROPERTY (OR PROPERTIES) REFERENCED HEREIN OR AS TO THE ACCURACY OR COMPLETENESS OF THE INFORMATION CONTAINED HEREIN, AND SAME IS SUBMITTED SUBJECT TO ERRORS, OMISSIONS, CHANGE OF PRICE, RENTAL OR OTHER CONDITIONS, WITHDRAWAL WITHOUT