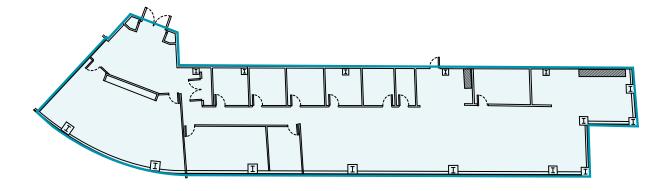

1 RSF |
| SUITE 200: | 7,788 RSF |
| SUITE 203: | 5,424 RSF |
| SUITE 301: | 7,324 RSF |
|            |           |

## BUILDING SPECIFICATIONS

• Building Size: 72,291 SF

Acreage: 7.39 Acres

• Stories: 3

Available SF: 2,725 - 28,000 SF

• Year Built: 1991; Common Areas Renovated in 2017

• **Elevators**: 2 Passenger

• **Parking Ratio**: 3.47/1,000 SF

Utilities:

• Gas: Eversource

Electric: National Grid

 Water & Sewer: Town of Westborough

 Service Providers: Verizon FiOs, Spectrum & Lightower

 Shipping & Receiving: Full Access Loading Dock equipped with motorized door.

On site Amenities:

- Fitness center with lockers and showers
- Tenant Lounge Area

#### **SUITE 100: 2,725 RSF**



#### **SUITE 120: 4,931 RSF**





#### **SUITE 200: 7,788 RSF**





### SUITE 301: 7,324 RSF









#### FOR MORE INFORMATION:

**PETE WHORISKEY** +1 617 204 4138

pete.whoriskey@cushwake.com

**GEORGE O'CONNOR** 

+1 617 279 4544

george.oconnor@cushwake.com

**RACHEL IGOE** 

+1 617 279 4547

rachel.igoe@cushwake.com

©2024 Cushman & Wakefield. All rights reserved. The information contained in this communication is strictly confidential. This information has been obtained from sources believed to be reliable but has not been verified. NO WARRANTY OR REPRESENTATION, EXPRESS OR IMPLIED, IS MADE AS TO THE CONDITION OF THE PROPERTY (OR PROPERTIES) REFERENCED HEREIN OR AS TO THE ACCURACY OR COMPLETENESS OF THE INFORMATION CONTAINED HEREIN, AND SAME IS SUBMITTED SUBJECT TO ERRORS, OMISSIONS, CHANGE OF PRICE, RENTAL OR OTHER CONDITIONS, WITHDRAWAL WITHOUT NOTICE, AND TO ANY SPECIAL LI