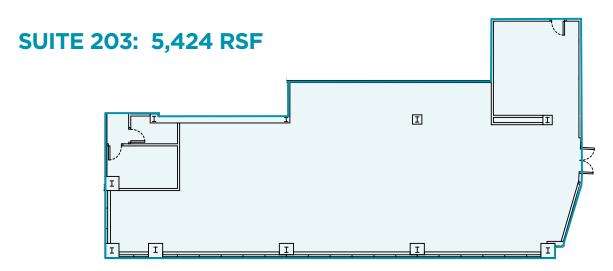

#### **AVAILABILITIES**

| SUITE 100: | 2,725 RSF |
|------------|-----------|
| SUITE 120: | 4,931 RSF |
| SUITE 200: | 7,788 RSF |
| SUITE 203: | 5,424 RSF |
| SUITE 301: | 7,324 RSF |
|            |           |