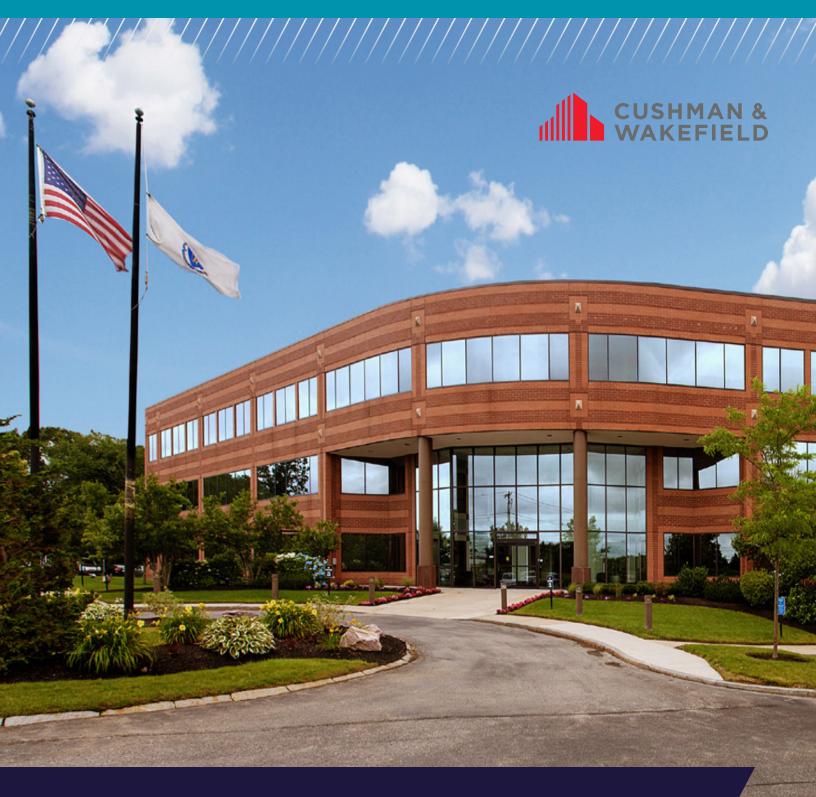

## 1400 COMPUTER DRIVE

WESTBOROUGH, MA 01581

FIRST CLASS OFFICE SPACE AVAILABLE FOR LEASE 2,725-28,000 SF

# PROPERTY FEATURES

1400 Computer Drive is a top-tier quality, threestory, 72,291 SF first class office building on the Route 9 corridor in Westborough.

Positioned on an elevated site, 1400 Computer Drive has exceptional high profile visibility and great corporate signage opportunities. Flexible and efficient floor plates accommodate single and multi-tenant users.

Contemporary and convenient, 1400 Computer Drive is ideal for high tech and business tenants. This first-class building's features, location and visibility make it best in class.