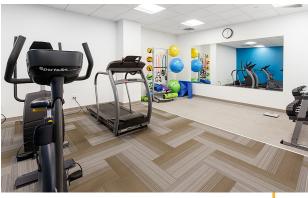

Minutes from I-495 and the Mass Pike, it features a sun lit two-story atrium, superior finishes, a newly renovated fitness room with lockers and showers, modern tenant lounge, basement-level storage, and abundant parking. It is conveniently located in the midst of numerous restaurants, retail stores, and hotels.

On site Amenities:

- Fitness center with lockers and showers
- Tenant Lounge Area