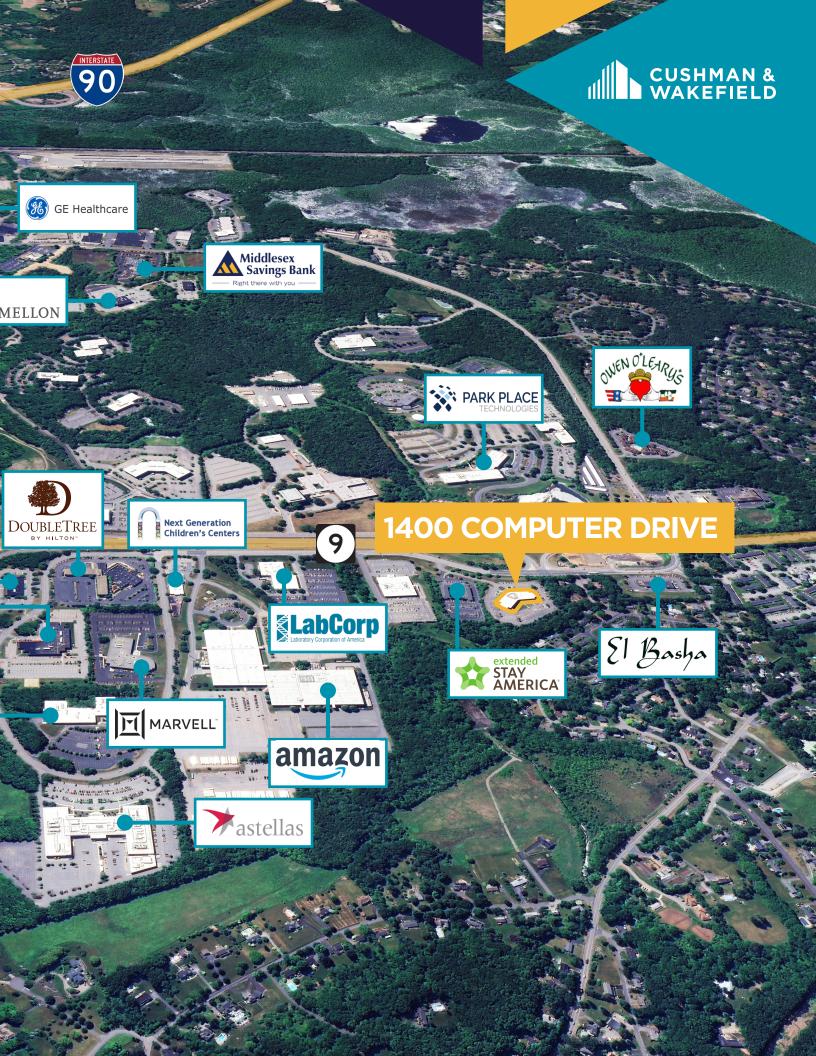

## 1400 COMPUTER DRIVE

WESTBOROUGH, MA 01581

FIRST CLASS OFFICE SPACE AVAILABLE FOR LEASE 2,725-28,000 SF

# PROPERTY FEATURES

1400 Computer Drive is a top-tier quality, threestory, 72,291 SF first class office building on the Route 9 corridor in Westborough.

Positioned on an elevated site, 1400 Computer Drive has exceptional high profile visibility and great corporate signage opportunities. Flexible and efficient floor plates accommodate single and multi-tenant users.

Minutes from I-495 and the Mass Pike, it features a sun lit two-story atrium, superior finishes, a newly renovated fitness room with lockers and showers, modern tenant lounge, basement-level storage, and abundant parking. It is conveniently located in the midst of numerous restaurants, retail stores, and hotels.

Contemporary and convenient, 1400 Computer Drive is ideal for high tech and business tenants. This first-class building's features, location and visibility make it best in class.