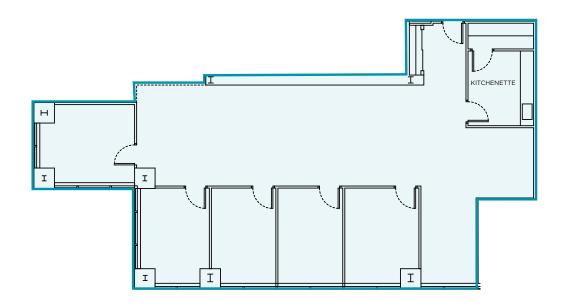

#### **AVAILABILITIES**

| SUITE 100: | 2,725 RSF |
|------------|-----------|
| SUITE 120: | 4,931 RSF |
| SUITE 200: | 7,788 RSF |
| SUITE 203: | 5,424 RSF |
| SUITE 301: | 7,324 RSF |
|            |           |

## BUILDING SPECIFICATIONS

• Building Size: 72,291 SF

Acreage: 7.39 Acres

• Stories: 3

Available SF: 2,725 - 28,000 SF

• Year Built: 1991; Common Areas Renovated in 2017

• **Elevators**: 2 Passenger

• **Parking Ratio**: 3.47/1,000 SF

Utilities:

• Gas: Eversource

Electric: National Grid

 Water & Sewer: Town of Westborough

 Service Providers: Verizon FiOs, Spectrum & Lightower

 Shipping & Receiving: Full Access Loading Dock equipped with motorized door.

On site Amenities:

- Fitness center with lockers and showers
- Tenant Lounge Area

#### **SUITE 100: 2,725 RSF**



#### **SUITE 120: 4,931 RSF**





#### **SUITE 200: 7,788 RSF**





### SUITE 301: 7,324 RSF









#### FOR MORE INFORMATION:

**PETE WHORISKEY** +1 617 204 4138

pete.whoriskey@cushwake.com

**GEORGE O'CONNOR** 

+1 617 279 4544

george.oconnor@cushwake.com

**RACHEL IGOE** 

+1 617 279 4547

rachel.igoe@cushwake.com

©2024 Cushman & Wakefield. All rights reserved. The information contained in this communication is strictly confidential. This information has been obtained from sources believed to be reliable but has not been verified. NO WARRANTY OR REPRESENTATION, EXPRESS OR IMPLIED, IS MADE AS TO THE CONDITION OF THE PROPERTY (OR PROPERTIES) REFERENCED HEREIN OR AS TO THE ACCURACY OR COMPLETENESS OF THE INFORMATION CONTAINED HEREIN, AND SAME IS SUBMITTED SUBJECT TO ERRORS, OMISSI