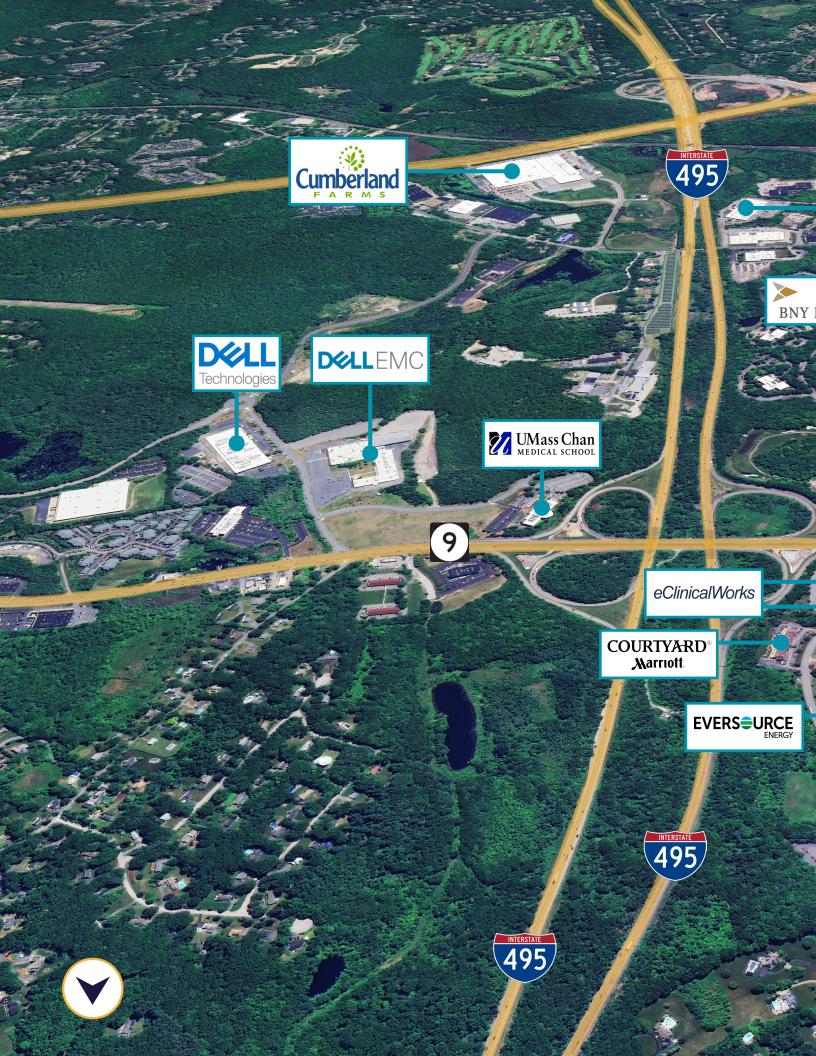

Minutes from I-495 and the Mass Pike, it features a sun lit two-story atrium, superior finishes, a newly renovated fitness room with lockers and showers, modern tenant lounge, basement-level storage, and abundant parking. It is conveniently located in the midst of numerous restaurants, retail stores, and hotels.

Contemporary and convenient, 1400 Computer Drive is ideal for high tech and business tenants. This first-class building's features, location and visibility make it best in class.