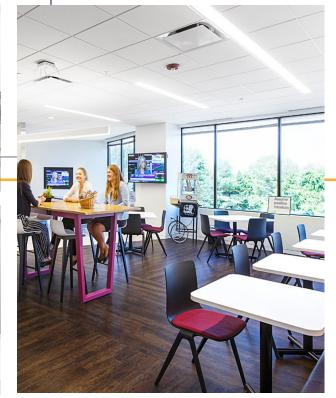

Minutes from I-495 and the Mass Pike, it features a sun lit two-story atrium, superior finishes, a newly renovated fitness room with lockers and showers, modern tenant lounge, basement-level storage, and abundant parking. It is conveniently located in the midst of numerous restaurants, retail stores, and hotels.

On site Amenities:

- Fitness center with lockers and showers
- Tenant Lounge Area