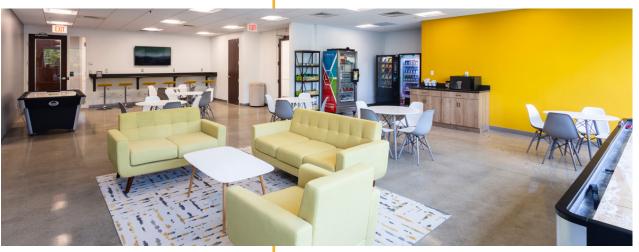

Minutes from I-495 and the Mass Pike, it features a sun lit two-story atrium, superior finishes, a newly renovated fitness room with lockers and showers, modern tenant lounge, basement-level storage, and abundant parking. It is conveniently located in the midst of numerous restaurants, retail stores, and hotels.

On site Amenities:

- Fitness center with lockers and showers
- Tenant Lounge Area