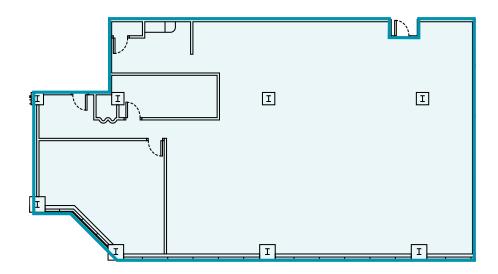

100: | 2,725 RSF |
|------------|-----------|
| SUITE 120: | 4,931 RSF |
| SUITE 200: | 7,788 RSF |
| SUITE 203: | 5,424 RSF |
| SUITE 301: | 7,324 RSF |
|            |           |

## BUILDING SPECIFICATIONS

• Building Size: 72,291 SF

Acreage: 7.39 Acres

• Stories: 3

Available SF: 2,725 - 28,000 SF

• Year Built: 1991; Common Areas Renovated in 2017

• **Elevators**: 2 Passenger

• **Parking Ratio**: 3.47/1,000 SF

Utilities:

• Gas: Eversource

Electric: National Grid

 Water & Sewer: Town of Westborough

 Service Providers: Verizon FiOs, Spectrum & Lightower

 Shipping & Receiving: Full Access Loading Dock equipped with motorized door.

On site Amenities:

- Fitness center with lockers and showers
- Tenant Lounge Area

#### **SUITE 100: 2,725 RSF**



#### **SUITE 120: 4,931 RSF**





#### **SUITE 200: 7,788 RSF**





### SUITE 301: 7,324 RSF









#### FOR MORE INFORMATION:

**PETE WHORISKEY** +1 617 204 4138

pete.whoriskey@cushwake.com

**GEORGE O'CONNOR** 

+1 617 279 4544

george.oconnor@cushwake.com

**RACHEL IGOE** 

+1 617 279 4547

rachel.igoe@cushwake.com

©2024 Cushman & Wakefield. All rights reserved. The information contained in this communication is strictly confidential. This information has been obtained from sources believed to be reliable but has not been verified. NO WARRANTY OR REPRESENTATION, EXPRESS OR IMPLIED, IS MADE AS TO THE CONDITION OF THE PROPERTY (OR PROPERTIES) REFERENCED HEREIN OR AS TO THE ACCURACY OR COMPLETENESS OF THE INFORMATION CONTAINED HEREIN, AND SAME IS SUBMITTED SUBJECT TO ERRORS, OMISSIONS, CHANGE OF PRICE, RENTAL OR O