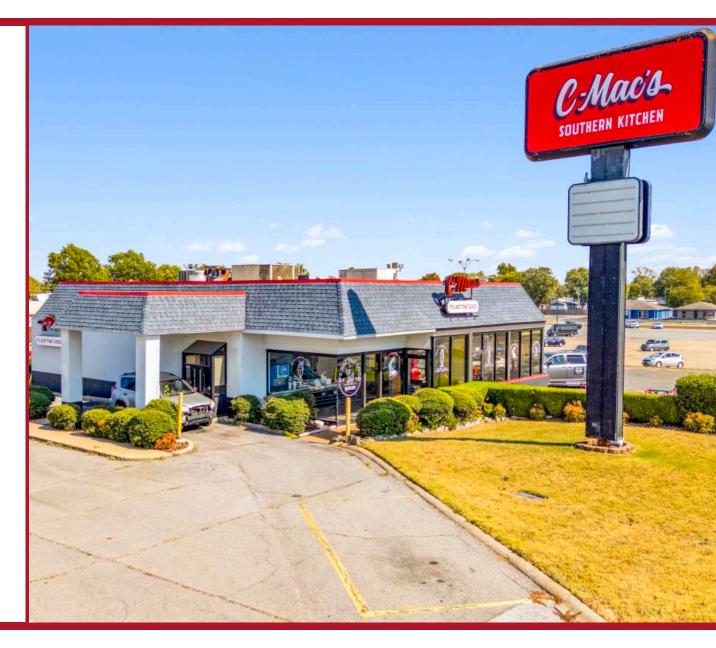

#### **AVAILABLE**

±3,098 SF 1.17 Acres

#### **COMMENTS**

- Rare Available Drive Through
- .25 miles to Cherokee Casino
- Rare 1.17 Acre Parcel