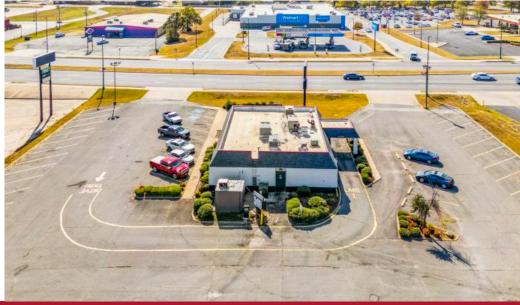

#### **AVAILABLE**

±3,098 SF 1.17 Acres

#### **COMMENTS**

- Rare Available Drive Through
- .25 miles to Cherokee Casino
- Rare 1.17 Acre Parcel