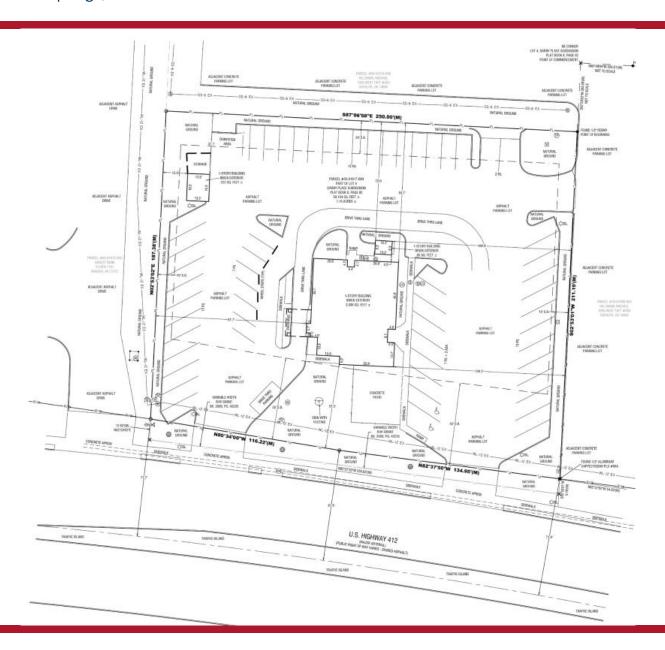

#### **AVAILABLE**

±3,098 SF 1.17 Acres

#### **COMMENTS**

- Rare Available Drive Through
- .25 miles to Cherokee Casino
- Rare 1.17 Acre Parcel