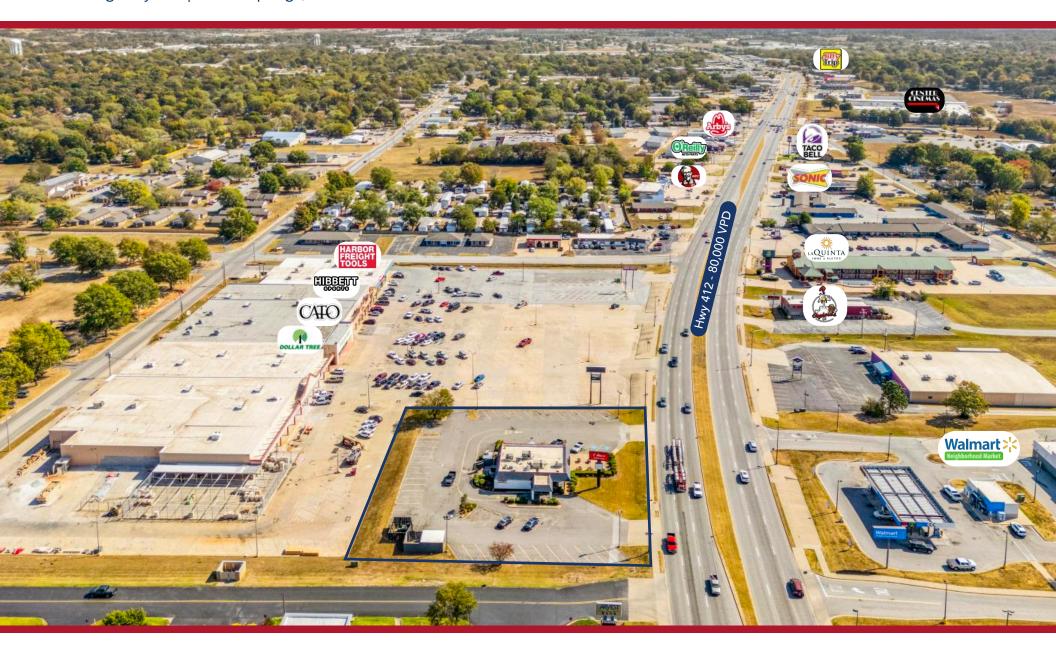

#### **AVAILABLE**

±3,098 SF 1.17 Acres

#### **COMMENTS**

- Rare Available Drive Through
- .25 miles to Cherokee Casino
- Rare 1.17 Acre Parcel

#### **TRAFFIC COUNTS**

Hwy 412 - 80,000 VPD

AGENT **O** 479.445.6346 | **M** 479.409.1366 mhairston@kelleycp.com

JORDAN JETER, CCIM
PARTNER | AGENT
O 479.695.8265 | M 501.350.7388
ijeter@kelleycp.com

1625 E Highway 412 | Siloam Springs, AR 72761