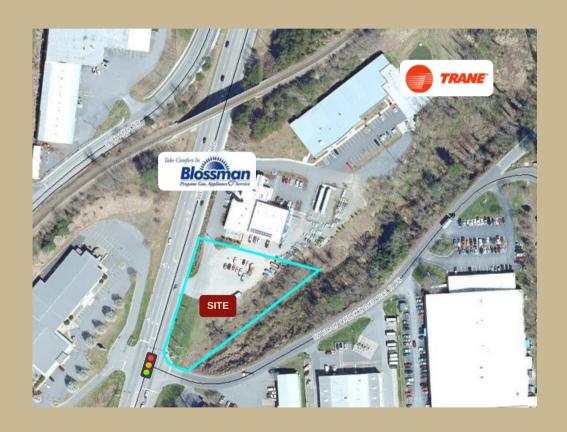

# 196 Sweeten Creek Road

FOR SALE \$1,250,000

#### **Prime Location Available**

- 1.25 acre site
- Graded and ready for development
- Potential for office, retail, warehouse, restaurant or business with drive-thru
- Conveniently located near medical, industrial and educational facilities for regular weekday traffic
- Corner lot
- High visibility
- Great sight lines

### 196 SWEETEN CREEK ROAD