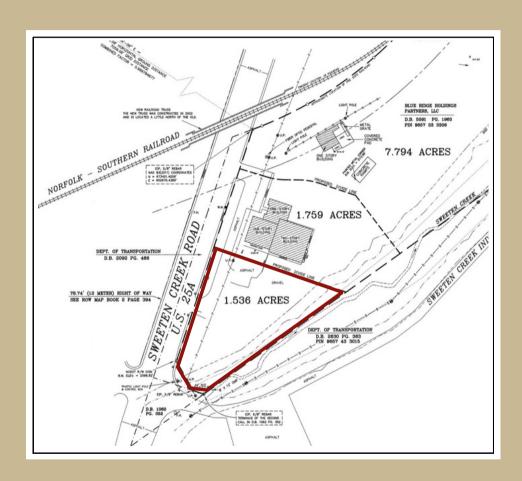

#### **Prime Location Available**

- 1.25 acre site
- Graded and ready for development
- Potential for office, retail, warehouse, restaurant or business with drive-thru
- Conveniently located near medical, industrial and educational facilities for regular weekday traffic
- Corner lot
- High visibility
- Great sight lines