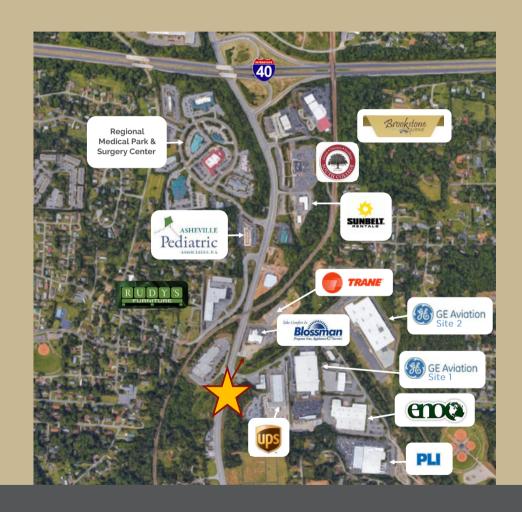

#### **Prime Location Available**

- 1.25 acre site
- Graded and ready for development
- Potential for office, retail, warehouse, restaurant or business with drive-thru
- Conveniently located near medical, industrial and educational facilities for regular weekday traffic
- Corner lot
- High visibility
- Great sight lines

## High Visibility, High Traffic South Asheville Location

- Half mile from I-40, exit 51
- 51,001 vehicles/day (I-40)
- 30,455 vehicles/day (25A/Sweeten Creek Road)

Source: NC Dept. of Transportation, MS2 Transportation Data Management System, 2021.