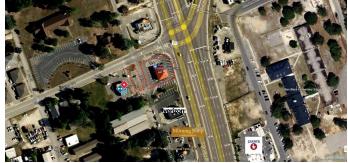

### PROPERTY OVERVIEW

**Sale Price:** \$895,000

**Lot Size:** 0.53 Acres

**Building Size:** 2,100 SF

**Price / SF:** \$426.19

Market: Spring Lake

**Traffic Count:** 53,500 VPD per NCDOT

## Property Description

This 2,100-square-foot commercial property at 200 Spring Ave. is available alongside the adjacent lot at 112 Spring Ave., totaling approximately 0.53 acres. Previously home to a Cumberland ABC store, the site is wellsuited for a range of retail and commercial uses. The parcel at 112 Spring Ave. includes an ATM with an active lease generating \$1,500 annually, with two renewal terms remaining and scheduled annual increases —offering a built-in revenue stream for investors. Zoned C3 for the main building and CB for the adjacent lot, the property flexible allows for development opportunities in a well-trafficked area. High visibility and accessibility make this an ideal location for businesses looking to establish or expand their presence