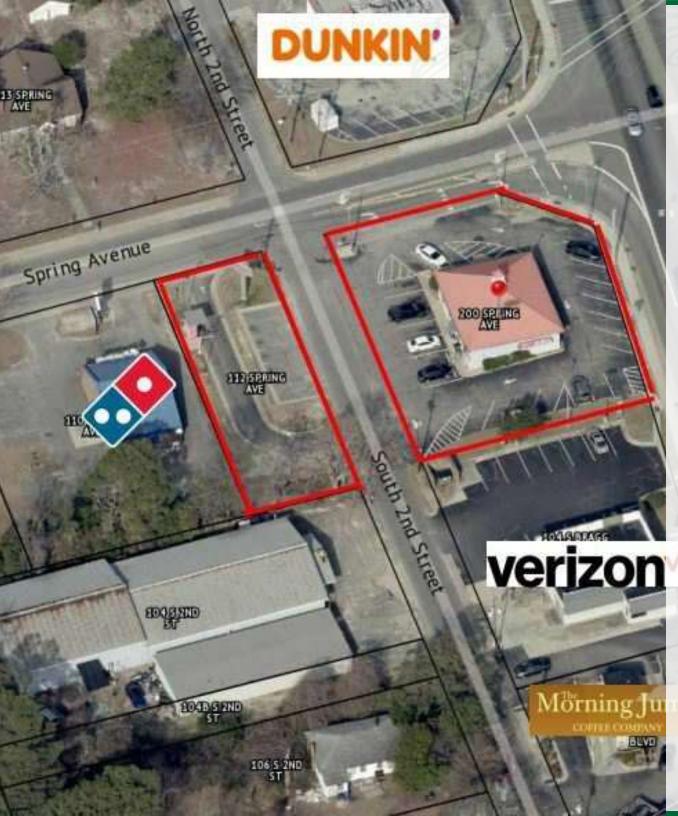

## Property Description

This 2,100-square-foot commercial property at 200 Spring Ave. is available alongside the adjacent lot at 112 Spring Ave., totaling approximately 0.53 acres. Previously home to a Cumberland ABC store, the site is wellsuited for a range of retail and commercial uses. The parcel at 112 Spring Ave. includes an ATM with an active lease generating \$1,500 annually, with two renewal terms remaining and scheduled annual increases —offering a built-in revenue stream for investors. Zoned C3 for the main building and CB for the adjacent lot, the property flexible allows for development opportunities in a well-trafficked area. High visibility and accessibility make this an ideal location for businesses looking to establish or expand their presence

### PROPERTY OVERVIEW

**Sale Price:** \$895,000

**Lot Size:** 0.53 Acres

**Building Size:** 2,100 SF

**Price / SF:** \$426.19

Market: Spring Lake

**Traffic Count:** 53,500 VPD per NCDOT