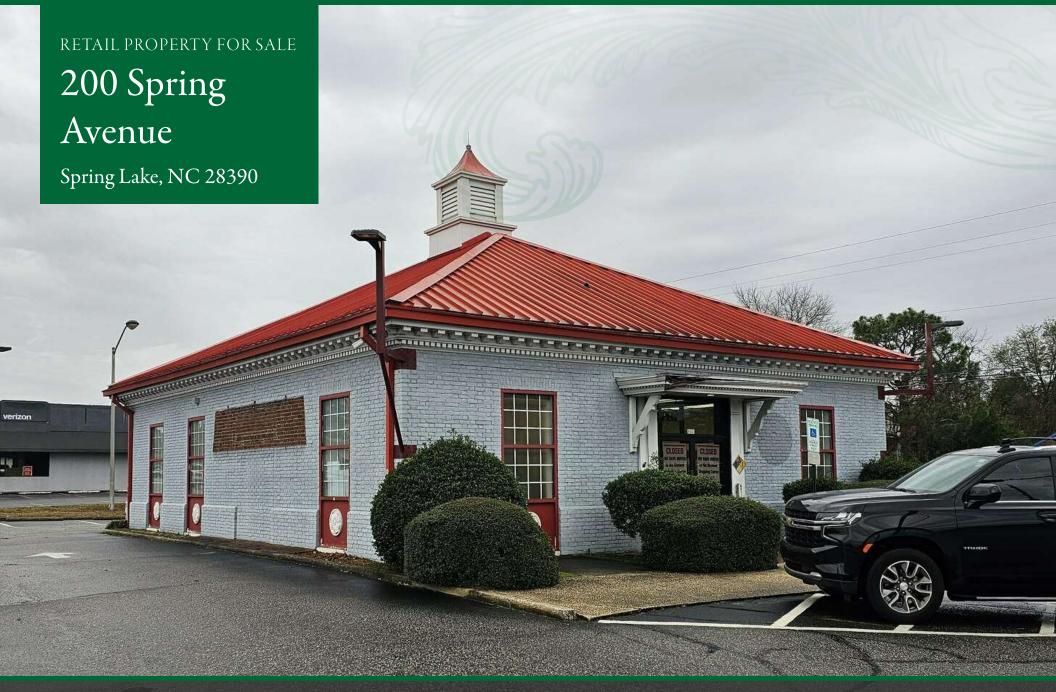

### PROPERTY OVERVIEW

**Sale Price:** \$895,000

**Lot Size:** 0.53 Acres

**Building Size:** 2,100 SF

**Price / SF:** \$426.19

Market: Spring Lake

**Traffic Count:** 53,500 VPD per NCDOT

## Property Description

This 2,100-square-foot commercial property at 200 Spring Ave. is available alongside the adjacent lot at 112 Spring Ave., totaling approximately 0.53 acres. Previously home to a Cumberland ABC store, the site is wellsuited for a range of retail and commercial uses. The parcel at 112 Spring Ave. includes an ATM with an active lease generating \$1,500 annually, with two renewal terms remaining and scheduled annual increases —offering a built-in revenue stream for investors. Zoned C3 for the main building and CB for the adjacent lot, the property flexible allows for development opportunities in a well-trafficked area. High visibility and accessibility make this an ideal location for businesses looking to establish or expand their presence

# SPRING LAKE, NC 28390