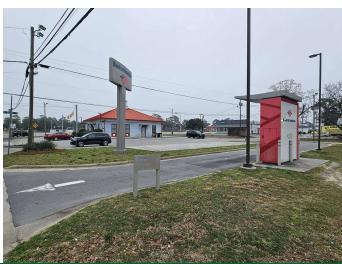

## Property Description

This 2,100-square-foot commercial property at 200 Spring Ave. is available alongside the adjacent lot at 112 Spring Ave., totaling approximately 0.53 acres. Previously home to a Cumberland ABC store, the site is wellsuited for a range of retail and commercial uses. The parcel at 112 Spring Ave. includes an ATM with an active lease generating \$1,500 annually, with two renewal terms remaining and scheduled annual increases —offering a built-in revenue stream for investors. Zoned C3 for the main building and CB for the adjacent lot, the property flexible allows for development opportunities in a well-trafficked area. High visibility and accessibility make this an ideal location for businesses looking to establish or expand their presence

#### ADDITIONAL PHOTOS

for more information

VISHAL NANDWANI
Broker
O: 910.829.1617
C: 910.578.4797
vishal@grantmurrayre.com

NEIL GRANT
Principal / Broker
O: 910.829.1617 x206
C: 910.818.3252
neil@grantmurrayre.com