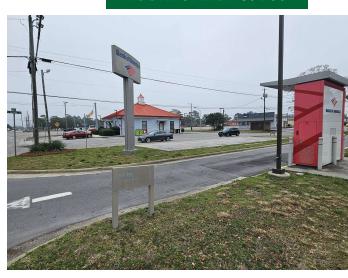

## Property Description

This 2,100-square-foot commercial property at 200 Spring Ave. is available alongside the adjacent lot at 112 Spring Ave., totaling approximately 0.53 acres. Previously home to a Cumberland ABC store, the site is wellsuited for a range of retail and commercial uses. The parcel at 112 Spring Ave. includes an ATM with an active lease generating \$1,500 annually, with two renewal terms remaining and scheduled annual increases —offering a built-in revenue stream for investors. Zoned C3 for the main building and CB for the adjacent lot, the property flexible allows for development opportunities in a well-trafficked area. High visibility and accessibility make this an ideal location for businesses looking to establish or expand their presence

#### ADDITIONAL PHOTOS

for more information

VISHAL NANDWANI
Broker
O: 910.829.1617
C: 910.578.4797
vishal@grantmurrayre.com

NEIL GRANT
Principal / Broker
O: 910.829.1617 x206
C: 910.818.3252
neil@grantmurrayre.com