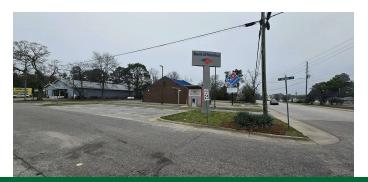

## Property Description

This 2,100-square-foot commercial property at 200 Spring Ave. is available alongside the adjacent lot at 112 Spring Ave., totaling approximately 0.53 acres. Previously home to a Cumberland ABC store, the site is wellsuited for a range of retail and commercial uses. The parcel at 112 Spring Ave. includes an ATM with an active lease generating \$1,500 annually, with two renewal terms remaining and scheduled annual increases —offering a built-in revenue stream for investors. Zoned C3 for the main building and CB for the adjacent lot, the property flexible allows for development opportunities in a well-trafficked area. High visibility and accessibility make this an ideal location for businesses looking to establish or expand their presence

#### ADDITIONAL PHOTOS

for more information

VISHAL NANDWANI
Broker
O: 910.829.1617
C: 910.578.4797
vishal@grantmurrayre.com

NEIL GRANT
Principal / Broker
O: 910.829.1617 x206
C: 910.818.3252
neil@grantmurrayre.com