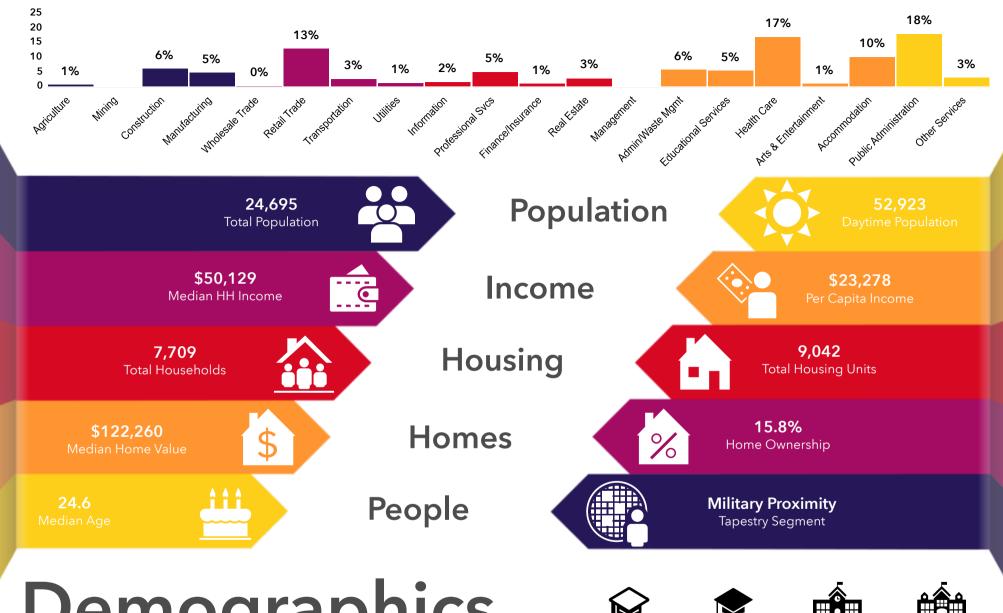

#### DEMOGRAPHICS MAP & REPORT

| POPULATION           | 1 MILE | 3 MILES | 5 MILES |
|----------------------|--------|---------|---------|
| Total Population     | 6,257  | 24,199  | 47,783  |
| Average Age          | 31     | 28      | 30      |
| Average Age (Male)   | 30     | 28      | 29      |
| Average Age (Female) | 32     | 29      | 31      |

| HOUSEHOLDS & INCOME | 1 MILE    | 3 MILES   | 5 MILES   |
|---------------------|-----------|-----------|-----------|
| Total Households    | 2,517     | 7,489     | 14,209    |
| # of Persons per HH | 2.5       | 3.2       | 3.4       |
| Average HH Income   | \$55,533  | \$63,990  | \$71,665  |
| Average House Value | \$112,964 | \$133,234 | \$136,544 |

Demographics data derived from AlphaMap

for more information

VISHAL NANDWANI
Broker
O: 910.829.1617
C: 910.578.4797
vishal@grantmurrayre.com

NEIL GRANT
Principal / Broker
O: 910.829.1617 x206
C: 910.818.3252
neil@grantmurrayre.com

# Demographics

200 Spring Avenue, Spring Lake, North Carolina, 28390

5%

24%

42%

29%

No HS Diploma

HS Graduate