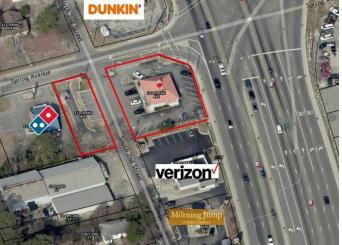

### PROPERTY OVERVIEW

**Sale Price:** \$895,000

**Lot Size:** 0.53 Acres

**Building Size:** 2,100 SF

**Price / SF:** \$426.19

Market: Spring Lake

**Traffic Count:** 53,500 VPD per NCDOT

## Property Description

This 2,100-square-foot commercial property at 200 Spring Ave. is available alongside the adjacent lot at 112 Spring Ave., totaling approximately 0.53 acres. Previously home to a Cumberland ABC store, the site is wellsuited for a range of retail and commercial uses. The parcel at 112 Spring Ave. includes an ATM with an active lease generating \$1,500 annually, with two renewal terms remaining and scheduled annual increases —offering a built-in revenue stream for investors. Zoned C3 for the main building and CB for the adjacent lot, the property flexible allows for development opportunities in a well-trafficked area. High visibility and accessibility make this an ideal location for businesses looking to establish or expand their presence