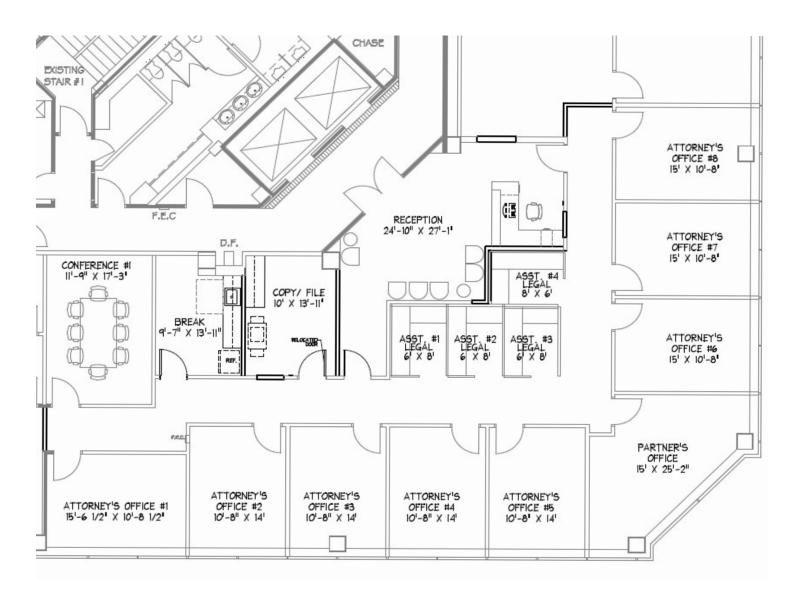

# **FOR LEASE** ± 3,453 SF

5300 Maryland Way Brentwood, TN 37027

#### 1st Floor - Suite 101

EPCO Victoria Fields | Victoria@EquitableTN.com | 615.424.4350 Land Deleot | Land@EquitableTN.com | 615.948.6807 3201 Trevor Street, Suite 200, Nashville, TN 37209 | 615.669.5480 | EquitableTN.com