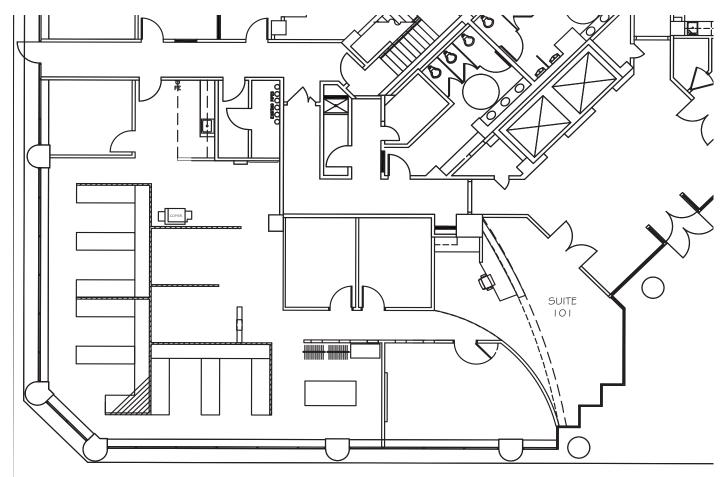

# **FOR LEASE** ± 3,453 SF

5300 Maryland Way Brentwood, TN 37027

#### 1st Floor - Suite 101

EPCO Victoria Fields | Victoria@EquitableTN.com | 615.424.4350 Land Deleot | Land@EquitableTN.com | 615.948.6807 3201 Trevor Street, Suite 200, Nashville, TN 37209 | 615.669.5480 | EquitableTN.com