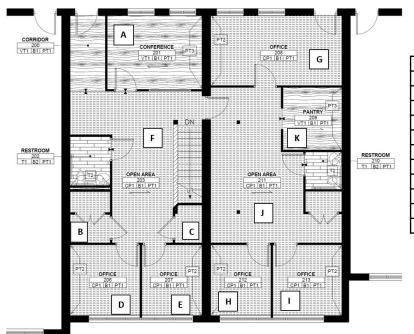

#### 7972 C OLD GEORGETOWN ROAD - SUITE 4C and SUITE 5C - FLOORPLAN

SUITE 4C: 850 SQ. FT. SUITE 5C: 850 SQ. FT.

|   | Description                | SQ FT |
|---|----------------------------|-------|
| Α | Conference Room – Suite 4C | 140   |
| В | Storage Room – Suite 4C    | 28    |
| С | Storage Room – Suite 4C    | 24    |
| D | Office #1 – Suite 4C       | 92    |
| E | Office #2 – Suite 4C       | 80    |
| F | Main Area – Suite 4C       | 315   |
| G | Office #3 – Suite 5C       | 190   |
| Н | Office #4 – Suite 5C       | 85    |
| I | Office #5 – Suite 5C       | 100   |
| J | Main Area – Suite 5C       | 290   |
| К | Pantry – Suite 5C          | 80    |