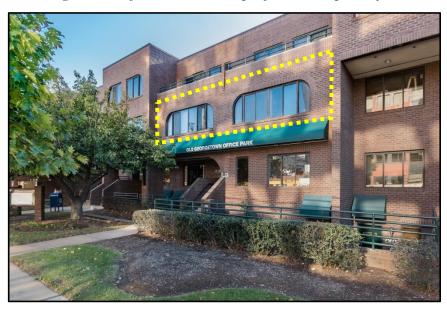

### "Old Georgetown Office Park"

1,700 Square Foot Double Unit

7970-7972 OLD GEORGETOWN ROAD UNITS 4C & 5C

#### Bethesda, Maryland 20814

Completely renovated (2019) double unit featuring a nice combination of open space and private offices. Includes two marble bathrooms, all high-end finishes, glass conference, and top of the line pantry.