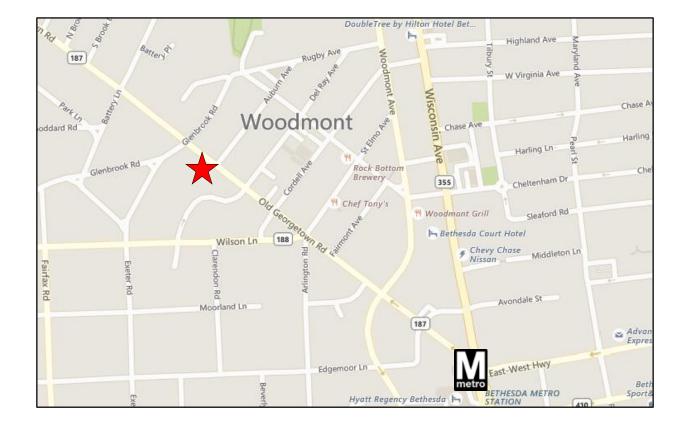

Located in downtown Bethesda near the intersection of Old Georgetown Road and Auburn Avenue, this office condo is ideal for a wide variety of commercial uses.

Four blocks to Metro, ½ block to public parking garage, wheelchair accessible, and has elevator access.