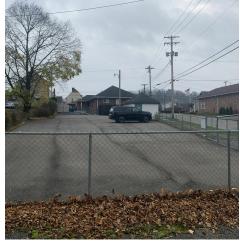

#### PROPERTY OVERVIEW

This building is the home of Hunter's Personal Care center boasting approximately 3,000 sqft, along with a large parking lot in the rear. This space was formerly used as a doctor's office. The rear parking lot was paved in 2021. Age of hot water heater is 3. Central air was installed in approximately 2016. On the main level, there is an entry way, 6 bedrooms, 1.5 bathrooms, an office and a large living area. The basement is completely finished and provides a large kitchen, with a triple industrial sink, refrigerator and freezer. Additionally on the lower level, there is another 1.5 bathrooms, along with 4 more bedrooms. Located on a busy road in Aliquippa, this building is bursting with opportunity for a similar business, or for one that requires multiple private rooms.

### **ADDITIONAL PHOTOS**

SPECIAL PURPOSE PROPERTY FOR SALE

**RE/MAX SELECT REALTY** Each office independently owned and operated 724.933.6300

SELECTHOMEFINDER.COM

**RE/MAX SELECT REALTY** 

5807 Penn Ave Pittsburgh, PA 15206-3816 724.933.6300 SELECTHOMEFINDER.COM