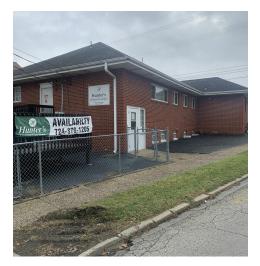

#### PROPERTY OVERVIEW

This building is the home of Hunter's Personal Care center boasting approximately 3,000 sqft, along with a large parking lot in the rear. This space was formerly used as a doctor's office. The rear parking lot was paved in 2021. Age of hot water heater is 3. Central air was installed in approximately 2016. On the main level, there is an entry way, 6 bedrooms, 1.5 bathrooms, an office and a large living area. The basement is completely finished and provides a large kitchen, with a triple industrial sink, refrigerator and freezer. Additionally on the lower level, there is another 1.5 bathrooms, along with 4 more bedrooms. Located on a busy road in Aliquippa, this building is bursting with opportunity for a similar business, or for one that requires multiple private rooms.

### **ADDITIONAL PHOTOS**

SPECIAL PURPOSE PROPERTY FOR SALE

**RE/MAX SELECT REALTY** Each office independently owned and operated 724.933.6300

SELECTHOMEFINDER.COM

**RE/MAX SELECT REALTY** 

5807 Penn Ave Pittsburgh, PA 15206-3816 724.933.6300 SELECTHOMEFINDER.COM