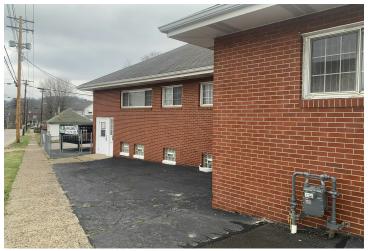

#### PROPERTY OVERVIEW

This building is the home of Hunter's Personal Care center boasting approximately 3,000 sqft, along with a large parking lot in the rear. This space was formerly used as a doctor's office. The rear parking lot was paved in 2021. Age of hot water heater is 3. Central air was installed in approximately 2016. On the main level, there is an entry way, 6 bedrooms, 1.5 bathrooms, an office and a large living area. The basement is completely finished and provides a large kitchen, with a triple industrial sink, refrigerator and freezer. Additionally on the lower level, there is another 1.5 bathrooms, along with 4 more bedrooms. Located on a busy road in Aliquippa, this building is bursting with opportunity for a similar business, or for one that requires multiple private rooms.

### **ADDITIONAL PHOTOS**

SPECIAL PURPOSE PROPERTY FOR SALE

**RE/MAX SELECT REALTY** Each office independently owned and operated 724.933.6300

SELECTHOMEFINDER.COM

**RE/MAX SELECT REALTY** 

5807 Penn Ave Pittsburgh, PA 15206-3816 724.933.6300 SELECTHOMEFINDER.COM