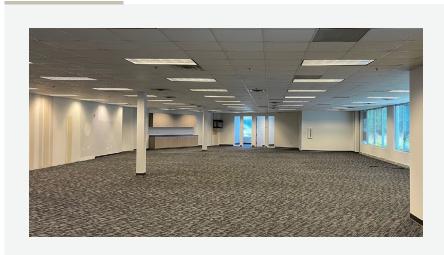

### CREATE. CONNECT. THRIVE.





Creative office space in North Fulton Submarket



Easily accessible from mulitple major roadways



Class A finishes



Convenient proximity to area amenities







2 GREAT OAKS CENTER

#### **CUSTOMIZABLE OFFICE AREAS**

#### UP TO 66,061 SF AVAILABLE WITH FLEXIBILITY TO DEMISE









GREAT OAKS CENTER

## BUILDING C - SUITE 100 - 22,537 RSF









# BUILDING C - SUITE 300 - 23,801 RSF









## BUILDING B - SUITE 200 - 10,977 RSF - SPEC SUITE



## BUILDING B - SUITE 350 6,438 RSF - PROPOSED SPEC SUITE







# BUILDING B - SUITE 450 - 3,285 RSF







#### **CLOSEST SINGLE STORY OFFICE NEAR AVALON**

Located in Atlanta's fastest growing commercial submarket, Alpharetta is welcoming many Fortune 500 companies relocating or expanding in the Silicon Valley of the South. Surrounded by over 12 million square feet of retail, multiple residential options, and entertainment venues, Great Oaks Center sits strategically along North Point Parkway, between GA-400 Exits 9 and 10.



#### **OPPORTUNITY HIGHLIGHTS**

- · Convenient ingress/egress
- Walking distance to Alpharetta Greenway
- Less than 2 miles from GA-400 Exits 9 & 10
- Parking ratio of 4.5/1,000 SF

#### TOP NEARBY CORPORATIONS



















| DISTANCE FROM GREAT OAKS |           |
|--------------------------|-----------|
| GA 400