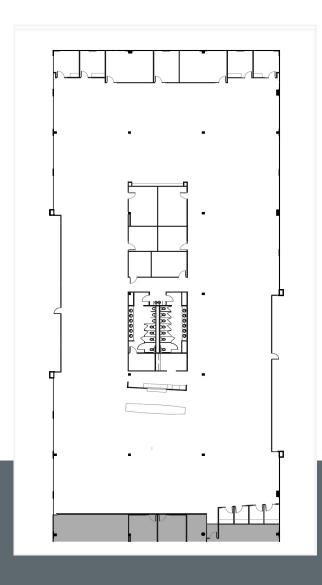

### CREATE. CONNECT. THRIVE.





Creative office space in North Fulton Submarket



Easily accessible from mulitple major roadways



Class A finishes



Convenient proximity to area amenities







2 GREAT OAKS CENTER

#### **CUSTOMIZABLE OFFICE AREAS**

#### UP TO 66,061 SF AVAILABLE WITH FLEXIBILITY TO DEMISE









GREAT OAKS CENTER

## BUILDING C - SUITE 100 - 22,537 RSF









# BUILDING C - SUITE 300 - 23,801 RSF









## BUILDING B - SUITE 200 - 10,977 RSF - SPEC SUITE



## BUILDING B - SUITE 350 6,438 RSF - PROPOSED SPEC SUITE







# BUILDING B - SUITE 450 - 3,285 RSF







#### **CLOSEST SINGLE STORY OFFICE NEAR AVALON**

Located in Atlanta's fastest growing commercial submarket, Alpharetta is welcoming many Fortune 500 companies relocating or expanding in the Silicon Valley of the South. Surrounded by over 12 million square feet of retail, multiple residential options, and entertainment venues, Great Oaks Center sits strategically along North Point Parkway, between GA-400 Exits 9 and 10.



#### **OPPORTUNITY HIGHLIGHTS**

- · Convenient ingress/egress
- Walking distance to Alpharetta Greenway
- Less than 2 miles from GA-400 Exits 9 & 10
- Parking ratio of 4.5/1,000 SF

#### TOP NEARBY CO