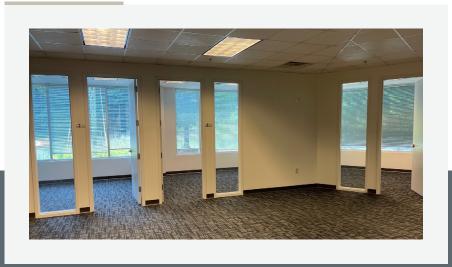

### CREATE. CONNECT. THRIVE.





Creative office space in North Fulton Submarket



Easily accessible from mulitple major roadways



Class A finishes



Convenient proximity to area amenities







2 GREAT OAKS CENTER

#### **CUSTOMIZABLE OFFICE AREAS**

#### UP TO 66,061 SF AVAILABLE WITH FLEXIBILITY TO DEMISE









GREAT OAKS CENTER

## BUILDING C - SUITE 100 - 22,537 RSF









# BUILDING C - SUITE 300 - 23,801 RSF









## BUILDING B - SUITE 200 - 10,977 RSF - SPEC SUITE



## BUILDING B - SUITE 350 6,438 RSF - PROPOSED SPEC SUITE







# BUILDING B - SUITE 450 - 3,285 RSF







#### **CLOSEST SINGLE STORY OFFICE NEAR AVALON**

Located in Atlanta's fastest growing commercial submarket, Alpharetta is welcoming many Fortune 500 companies relocating or expanding in the Silicon Valley of the South. Surrounded by over 12 million square feet of retail, multiple residential options, and entertainment venues, Great Oaks Center sits strategically along North Point Parkway, between GA-400 Exits 9 and 10.



#### **OPPORTUNITY HIGHLIGHTS**

- · Convenient ingress/egress
- Walking distance to Alpharetta Greenway
- Less than 2 miles from GA-400 Exits 9 & 10
- Parking ratio of 4.5/1,000 SF

#### TOP NEARBY CORPORATIONS



















| DISTANCE FROM GREAT OAKS |           |
|--------------------------|-----------|
| GA 400