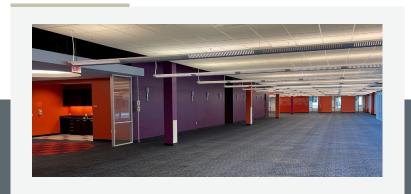

### CREATE. CONNECT. THRIVE.





Creative office space in North Fulton Submarket



Easily accessible from mulitple major roadways



Class A finishes



Convenient proximity to area amenities







2 GREAT OAKS CENTER

#### **CUSTOMIZABLE OFFICE AREAS**

#### UP TO 66,061 SF AVAILABLE WITH FLEXIBILITY TO DEMISE









GREAT OAKS CENTER

## BUILDING C - SUITE 100 - 22,537 RSF









# BUILDING C - SUITE 300 - 23,801 RSF









## BUILDING B - SUITE 200 - 10,977 RSF - SPEC SUITE



## BUILDING B - SUITE 350 6,438 RSF - PROPOSED SPEC SUITE







# BUILDING B - SUITE 450 - 3,285 RSF







#### **CLOSEST SINGLE STORY OFFICE NEAR AVALON**

Located in Atlanta's fastest growing commercial submarket, Alpharetta is welcoming many Fortune 500 companies relocating or expanding in the Silicon Valley of the South. Surrounded by over 12 million square feet of retail, multiple residential options, and entertainment venues, Great Oaks Center sits strategically along North Point Parkway, between GA-400 Exits 9 and 10.



#### **OPPORTUNITY HIGHLIGHTS**

- · Convenient ingress/egress
- Walking distance to Alpharetta Greenway
- Less than 2 miles from GA-400 Exits 9 & 10
- Parking ratio of 4.5/1,000 SF

#### TOP NEARBY CORPORAT