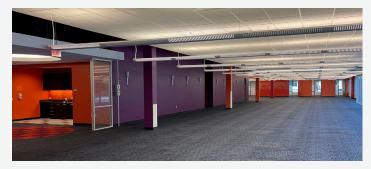

### CREATE. CONNECT. THRIVE.





Creative office space in North Fulton Submarket



Easily accessible from mulitple major roadways



Class A finishes



Convenient proximity to area amenities







2 GREAT OAKS CENTER

#### **CUSTOMIZABLE OFFICE AREAS**

#### UP TO 66,061 SF AVAILABLE WITH FLEXIBILITY TO DEMISE









GREAT OAKS CENTER

## BUILDING C - SUITE 100 - 22,537 RSF









# BUILDING C - SUITE 300 - 23,801 RSF









## BUILDING B - SUITE 200 - 10,977 RSF - SPEC SUITE



## BUILDING B - SUITE 350 6,438 RSF - PROPOSED SPEC SUITE







# BUILDING B - SUITE 450 - 3,285 RSF







#### **CLOSEST SINGLE STORY OFFICE NEAR AVALON**

Located in Atlanta's fastest growing commercial submarket, Alpharetta is welcoming many Fortune 500 companies relocating or expanding in the Silicon Valley of the South. Surrounded by over 12 million square feet of retail, multiple residential options, and entertainment venues, Great Oaks Center sits strategically along North Point Parkway, between GA-400 Exits 9 and 10.



#### **OPPORTUNITY HIGHLIGHTS**

- · Convenient ingress/egress
- Walking distance to Alpharetta Greenway
- Less than 2 miles from GA-400 Exits 9 & 10
- Parking