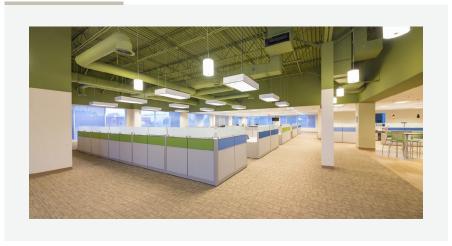

### CREATE. CONNECT. THRIVE.





Creative office space in North Fulton Submarket



Easily accessible from mulitple major roadways



Class A finishes



Convenient proximity to area amenities







2 GREAT OAKS CENTER

#### **CUSTOMIZABLE OFFICE AREAS**

#### UP TO 66,061 SF AVAILABLE WITH FLEXIBILITY TO DEMISE









GREAT OAKS CENTER

## BUILDING C - SUITE 100 - 22,537 RSF









# BUILDING C - SUITE 300 - 23,801 RSF









## BUILDING B - SUITE 200 - 10,977 RSF - SPEC SUITE



## BUILDING B - SUITE 350 6,438 RSF - PROPOSED SPEC SUITE







# BUILDING B - SUITE 450 - 3,285 RSF







#### **CLOSEST SINGLE STORY OFFICE NEAR AVALON**

Located in Atlanta's fastest growing commercial submarket, Alpharetta is welcoming many Fortune 500 companies relocating or expanding in the Silicon Valley of the South. Surrounded by over 12 million square feet of retail, multiple residential options, and entertainment venues, Great Oaks Center sits strategically along North Point Parkway, between GA-400 Exits 9 and 10.



#### **OPPORTUNITY HIGHLIGHTS**

- · Convenient ingress/egress
- Walking distance to Alpharet