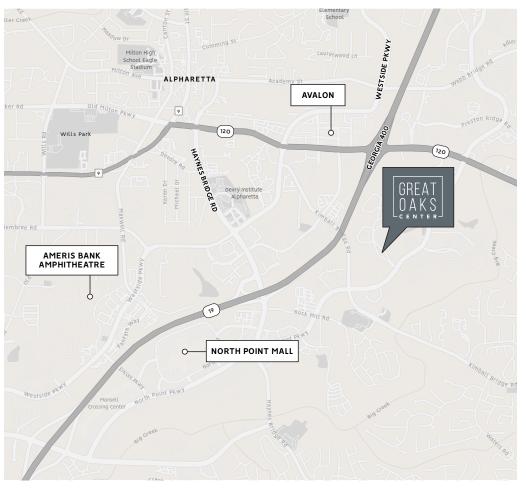

#### **CLOSEST SINGLE STORY OFFICE NEAR AVALON**

Located in Atlanta's fastest growing commercial submarket, Alpharetta is welcoming many Fortune 500 companies relocating or expanding in the Silicon Valley of the South. Surrounded by over 12 million square feet of retail, multiple residential options, and entertainment venues, Great Oaks Center sits strategically along North Point Parkway, between GA-400 Exits 9 and 10.

#### **OPPORTUNITY HIGHLIGHTS**

- · Convenient ingress/egress
- Walking distance to Alpharetta Greenway
- Less than 2 miles from GA-400 Exits 9 & 10
- Parking ratio of 4.5/1,000 SF

#### TOP NEARBY CORPORATIONS

| DISTANCE FROM GREAT OAKS |           |
|--------------------------|-----------|
| GA 400                   | 1.6 Miles |
| North Point Mall         | 2.0 Miles |
| Avalon                   | 2.1 Miles |
| Ameris Bank Amphitheatre | 3.2 Mlles |
| Golf Club of Georgia     | 5.3 Mlles |