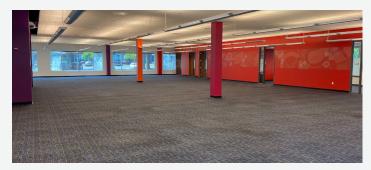

### CREATE. CONNECT. THRIVE.





Creative office space in North Fulton Submarket



Easily accessible from mulitple major roadways



Class A finishes



Convenient proximity to area amenities







2 GREAT OAKS CENTER

#### **CUSTOMIZABLE OFFICE AREAS**

#### UP TO 66,061 SF AVAILABLE WITH FLEXIBILITY TO DEMISE









GREAT OAKS CENTER

## BUILDING C - SUITE 100 - 22,537 RSF









# BUILDING C - SUITE 300 - 23,801 RSF









## BUILDING B - SUITE 200 - 10,977 RSF - SPEC SUITE



## BUILDING B - SUITE 350 6,438 RSF - PROPOSED SPEC SUITE







# BUILDING B - SUITE 450 - 3,285 RSF







#### **CLOSEST SINGLE STORY OFFICE NEAR AVALON**

Located in Atlanta's fastest growing commercial submarket, Alpharetta is welcoming many Fortune 500 companies relocating or expanding in the Silicon Valley of the South. Surrounded by over 12 million square feet of retail, multiple residential options, and entertainment venues, Great Oaks Center sits strategically along North Point Parkway, between GA-400 Exits 9 and 10.



#### **OPPORTUNITY HIGHLIGHTS**

- · Convenient ingress/egress
- Walking distance to Alpharetta Greenway
- Less than 2 miles from GA-400 Exits 9 & 10
- Parkin