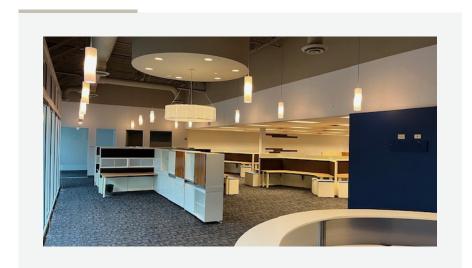

### CREATE. CONNECT. THRIVE.





Creative office space in North Fulton Submarket



Easily accessible from mulitple major roadways



Class A finishes



Convenient proximity to area amenities







2 GREAT OAKS CENTER

#### **CUSTOMIZABLE OFFICE AREAS**

#### UP TO 66,061 SF AVAILABLE WITH FLEXIBILITY TO DEMISE









GREAT OAKS CENTER

## BUILDING C - SUITE 100 - 22,537 RSF









# BUILDING C - SUITE 300 - 23,801 RSF









## BUILDING B - SUITE 200 - 10,977 RSF - SPEC SUITE



## BUILDING B - SUITE 350 6,438 RSF - PROPOSED SPEC SUITE







# BUILDING B - SUITE 450 - 3,285 RSF







#### **CLOSEST SINGLE STORY OFFICE NEAR AVALON**

Located in Atlanta's fastest growing commercial submarket, Alpharetta is welcoming many Fortune 500 companies relocating or expanding in the Silicon Valley of the South. Surrounded by over 12 million square feet of retail, multiple residential options, and entertainment venues, Great Oaks Center sits strategically along North Point Parkway, between GA-400 Exits 9 and 10.



#### **OPPORTUNITY HIGHLIGHTS**

- · Convenient ingress/egress
- Walking distance to Alpharetta Greenway
- Less than 2 miles from GA-400 Exits 9 & 10
- Parking ratio of 4.5/1,000 SF

#### TOP NEARBY CORPORATIONS



















| DISTANCE FROM GREAT OAKS |           |
|--------------------------|-----------|
| GA 400                   | 1.6 Miles |
| North Point M