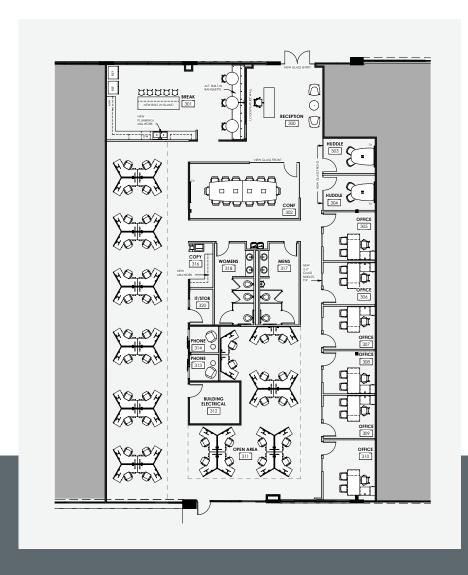

### CREATE. CONNECT. THRIVE.





Creative office space in North Fulton Submarket



Easily accessible from mulitple major roadways



Class A finishes



Convenient proximity to area amenities







2 GREAT OAKS CENTER

#### **CUSTOMIZABLE OFFICE AREAS**

#### UP TO 66,061 SF AVAILABLE WITH FLEXIBILITY TO DEMISE









GREAT OAKS CENTER

## BUILDING C - SUITE 100 - 22,537 RSF









# BUILDING C - SUITE 300 - 23,801 RSF









## BUILDING B - SUITE 200 - 10,977 RSF - SPEC SUITE



## BUILDING B - SUITE 350 6,438 RSF - PROPOSED SPEC SUITE







# BUILDING B - SUITE 450 - 3,285 RSF







#### **CLOSEST SINGLE STORY OFFICE NEAR AVALON**

Located in Atlanta's fastest growing commercial submarket, Alpharetta is welcoming many Fortune 500 companies relocating or expanding in the Silicon Valley of the South. Surrounded by over 12 million square feet of retail, multiple residential options, and entertainment venues, Great Oaks Center sits strategically along North Point Parkway, between GA-400 Exits 9 and 10.



#### **OPPORTUNITY HIGHLIGHTS**

- · Convenient ingress/egress
- Walking distance to Alpharetta Greenway
- Less than 2 miles from GA-400 Exits 9 & 10
- Parking ratio of 4.5/1,000 SF

#### TOP NEARBY CORPORATIONS



















| DISTANCE FROM GREAT OAKS |           |
|--------------------------|-----------|
| GA 400