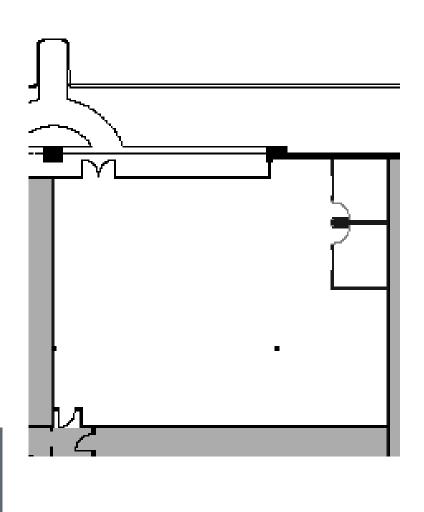

### CREATE. CONNECT. THRIVE.





Creative office space in North Fulton Submarket



Easily accessible from mulitple major roadways



Class A finishes



Convenient proximity to area amenities







2 GREAT OAKS CENTER

#### **CUSTOMIZABLE OFFICE AREAS**

#### UP TO 66,061 SF AVAILABLE WITH FLEXIBILITY TO DEMISE









GREAT OAKS CENTER

## BUILDING C - SUITE 100 - 22,537 RSF









# BUILDING C - SUITE 300 - 23,801 RSF









## BUILDING B - SUITE 200 - 10,977 RSF - SPEC SUITE



## BUILDING B - SUITE 350 6,438 RSF - PROPOSED SPEC SUITE







# BUILDING B - SUITE 450 - 3,285 RSF







#### **CLOSEST SINGLE STORY OFFICE NEAR AVALON**

Located in Atlanta's fastest growing commercial submarket, Alpharetta is welcoming many Fortune 500 companies relocating or expanding in the Silicon Valley of the South. Surrounded by over 12 million square feet of retail, multiple residential options, and entertainment venues, Great Oaks Center sits strategically along North Point Parkway, between GA-400 Exits 9 and 10.



#### **OPPORTUNITY HIGHLIGHTS**

- · Convenient ingress/egress
- Walking distance to Alpharetta Greenway
- Less than 2 miles from GA-400 Exits 9 & 10
- Parking ratio of 4.5/1,000 SF

#### TOP NEARBY CORPORATIONS



















| DISTANCE FROM GREAT OAKS |           |
|--------------------------|-----------|
| GA 400                   | 1.6 Miles |
| North Point