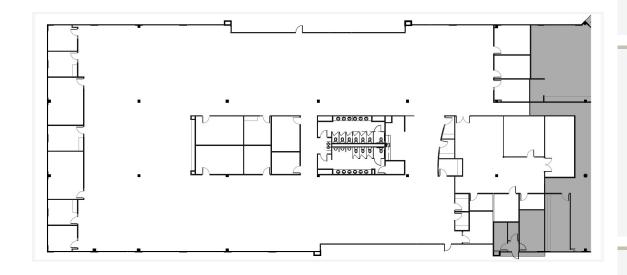

### CREATE. CONNECT. THRIVE.





Creative office space in North Fulton Submarket



Easily accessible from mulitple major roadways



Class A finishes



Convenient proximity to area amenities







2 GREAT OAKS CENTER

#### **CUSTOMIZABLE OFFICE AREAS**

#### UP TO 66,061 SF AVAILABLE WITH FLEXIBILITY TO DEMISE









GREAT OAKS CENTER

## BUILDING C - SUITE 100 - 22,537 RSF









# BUILDING C - SUITE 300 - 23,801 RSF









## BUILDING B - SUITE 200 - 10,977 RSF - SPEC SUITE



## BUILDING B - SUITE 350 6,438 RSF - PROPOSED SPEC SUITE







# BUILDING B - SUITE 450 - 3,285 RSF







#### **CLOSEST SINGLE STORY OFFICE NEAR AVALON**

Located in Atlanta's fastest growing commercial submarket, Alpharetta is welcoming many Fortune 500 companies relocating or expanding in the Silicon Valley of the South. Surrounded by over 12 million square feet of retail, multiple residential options, and entertainment venues, Great Oaks Center sits strategically along North Point Parkway, between GA-400 Exits 9 and 10.



#### **OPPORTUNITY HIGHLIGHTS**

- · Convenient ingress/egress
- Walking distance to Alpharetta Greenway
- Less than 2 miles from GA-400 Exits 9 & 10
- Pa