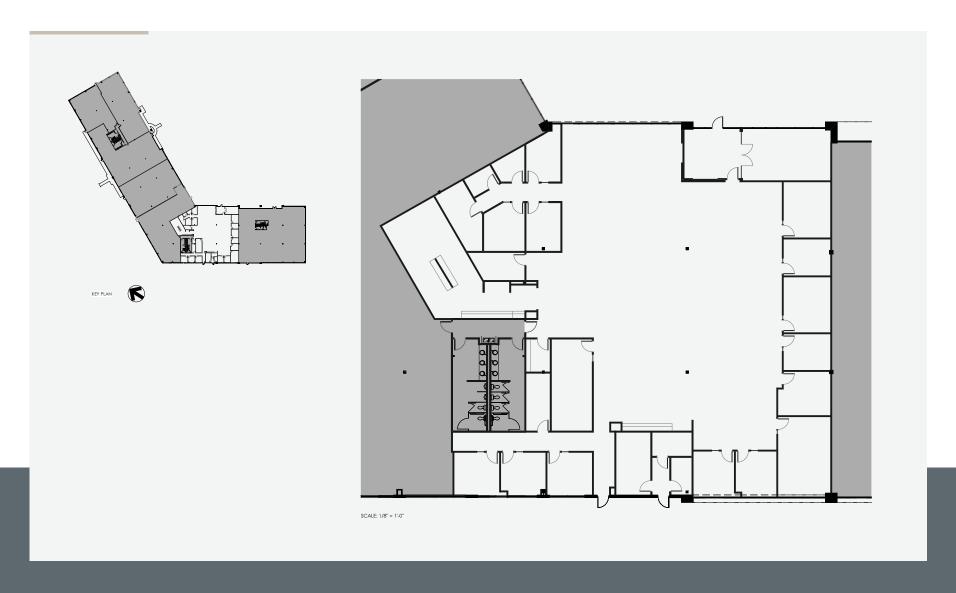

### CREATE. CONNECT. THRIVE.





Creative office space in North Fulton Submarket



Easily accessible from mulitple major roadways



Class A finishes



Convenient proximity to area amenities







2 GREAT OAKS CENTER

#### **CUSTOMIZABLE OFFICE AREAS**

#### UP TO 66,061 SF AVAILABLE WITH FLEXIBILITY TO DEMISE









GREAT OAKS CENTER

## BUILDING C - SUITE 100 - 22,537 RSF









# BUILDING C - SUITE 300 - 23,801 RSF









## BUILDING B - SUITE 200 - 10,977 RSF - SPEC SUITE



## BUILDING B - SUITE 350 6,438 RSF - PROPOSED SPEC SUITE







# BUILDING B - SUITE 450 - 3,285 RSF







#### **CLOSEST SINGLE STORY OFFICE NEAR AVALON**

Located in Atlanta's fastest growing commercial submarket, Alpharetta is welcoming many Fortune 500 companies relocating or expanding in the Silicon Valley of the South. Surrounded by over 12 million square feet of retail, multiple residential options, and entertainment venues, Great Oaks Center sits strategically along North Point Parkway, between GA-400 Exits 9 and 10.



#### **OPPORTUNITY HIGHLIGHTS**

- · Convenient ingress/egress
- Walking distance to Alpharetta Greenway
- Less than 2 miles from GA-400 Exits 9 & 10
- Parking ratio of 4.5/1,000 SF

#### TOP NEARBY CORPORATIONS



















| DISTANCE FROM GREAT OAKS |