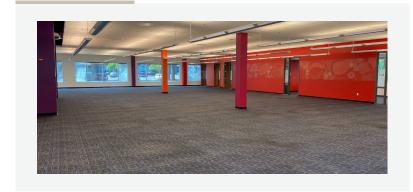

### CREATE. CONNECT. THRIVE.





Creative office space in North Fulton Submarket



Easily accessible from mulitple major roadways



Class A finishes



Convenient proximity to area amenities







2 GREAT OAKS CENTER

#### **CUSTOMIZABLE OFFICE AREAS**

#### UP TO 66,061 SF AVAILABLE WITH FLEXIBILITY TO DEMISE









GREAT OAKS CENTER

## BUILDING C - SUITE 100 - 22,537 RSF









# BUILDING C - SUITE 300 - 23,801 RSF









## BUILDING B - SUITE 200 - 10,977 RSF - SPEC SUITE



## BUILDING B - SUITE 350 6,438 RSF - PROPOSED SPEC SUITE







# BUILDING B - SUITE 450 - 3,285 RSF







#### **CLOSEST SINGLE STORY OFFICE NEAR AVALON**

Located in Atlanta's fastest growing commercial submarket, Alpharetta is welcoming many Fortune 500 companies relocating or expanding in the Silicon Valley of the South. Surrounded by over 12 million square feet of retail, multiple residential options, and entertainment venues, Great Oaks Center sits strategically along North Point Parkway, between GA-400 Exits 9 and 10.



#### **OPPORTUNITY HIGHLIGHTS**

- · Convenient ingress/egress
- Walking distance to Alpharetta Greenway
- Less than 2 miles from GA-400 Exits 9 & 10
- Parking ratio of 4.5/1,000 SF

#### TOP NEARBY CORPOR