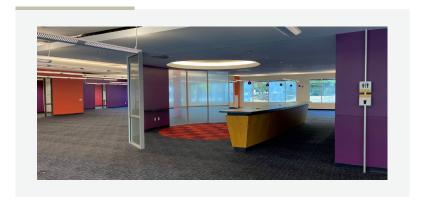

### CREATE. CONNECT. THRIVE.





Creative office space in North Fulton Submarket



Easily accessible from mulitple major roadways



Class A finishes



Convenient proximity to area amenities







2 GREAT OAKS CENTER

#### **CUSTOMIZABLE OFFICE AREAS**

#### UP TO 66,061 SF AVAILABLE WITH FLEXIBILITY TO DEMISE









GREAT OAKS CENTER

## BUILDING C - SUITE 100 - 22,537 RSF









# BUILDING C - SUITE 300 - 23,801 RSF









## BUILDING B - SUITE 200 - 10,977 RSF - SPEC SUITE



## BUILDING B - SUITE 350 6,438 RSF - PROPOSED SPEC SUITE







# BUILDING B - SUITE 450 - 3,285 RSF







#### **CLOSEST SINGLE STORY OFFICE NEAR AVALON**

Located in Atlanta's fastest growing commercial submarket, Alpharetta is welcoming many Fortune 500 companies relocating or expanding in the Silicon Valley of the South. Surrounded by over 12 million square feet of retail, multiple residential options, and entertainment venues, Great Oaks Center sits strategically along North Point Parkway, between GA-400 Exits 9 and 10.



#### **OPPORTUNITY HIGHLIGHTS**

- · Convenient ingress/egress
- Walking distance to Alpharetta Greenway
- Less than 2 miles from GA-400 Exits 9 & 10
- Parking ratio of 4.5/1,000 SF

#### TOP NEARBY CORP