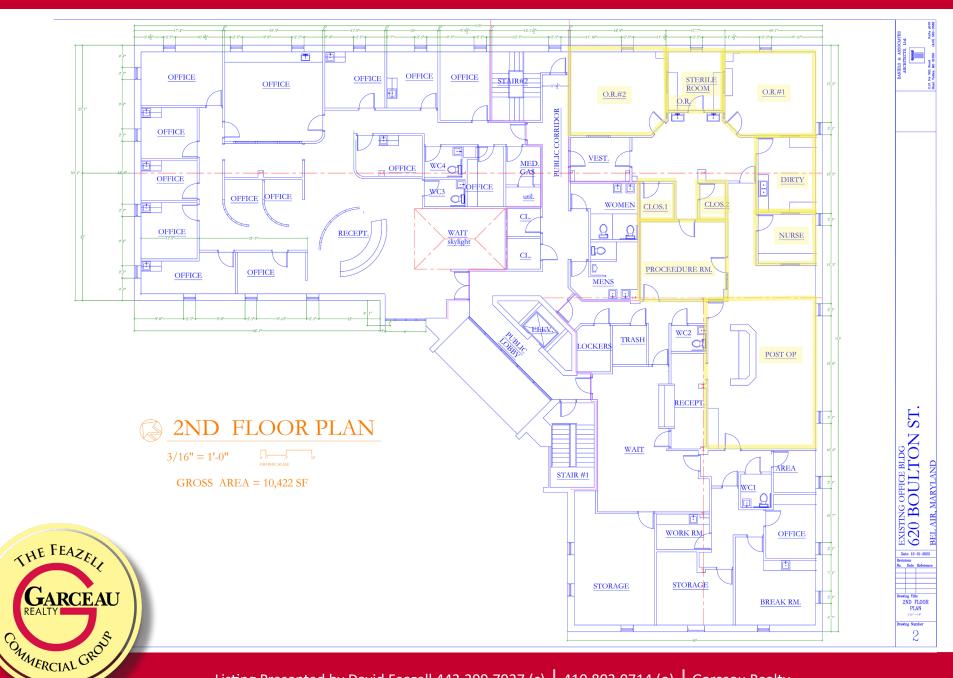

ale Price: \$4,150,000

Lease Rate: \$24/SF NNN for ASC space + \$20/SF NNN for Clinic Space

Rare Legacy Property in Bel Air Market

+/- 20,000sf Medical Building

Zoning: B3

Acreage: 1.22 AC

Fully leased for 1 more year to Medical Tenant

All Brick Construction

114,000 people living within 5 miles

\$127,000/yr Avg Household income within 5 miles

Directly across from the ongoing redevelopment of Harford Mall

Current plans in place for 249 unit apartment building in Mall parking lot

Currently leased to the Medical Tenant since 2012

Ambulatory Surgical Center on 2nd Floor

Owner Financing Available

Directly facing the Harford Mall set for redevelopment with 250 apartment units coming to the rear side of the Macy's parking lot.



### FIRST FLOOR PLAN



#### **SECOND FLOOR PLAN**