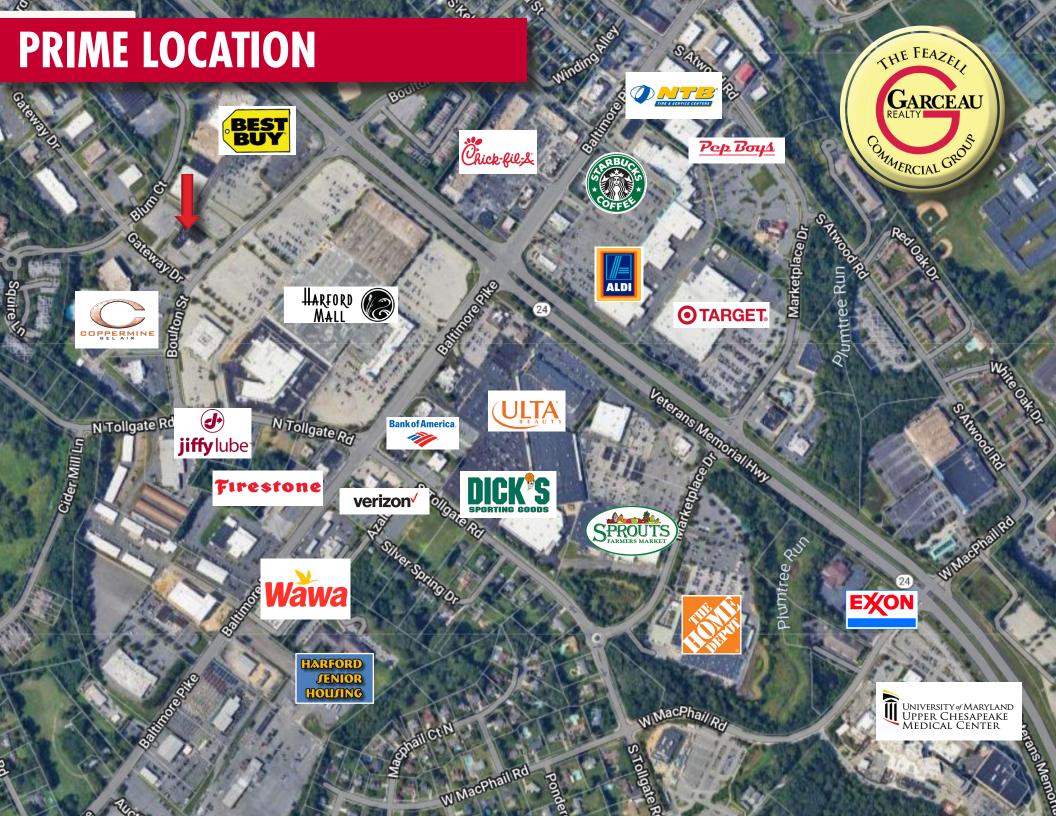

#### **PROPERTY SUMMARY**

Rare Legacy Medical Property for Sale or Lease in Bel Air, Maryland. The Medical Tenant has leased this building since 2012. The all-brick construction building is comprised of 15,000sf of clinic area plus a 5,000sf Ambulatory Surgical Center. The property sits on 1.22 Acres with B3 zoning. The parking lot has 70 spaces with an additional 30 spaces available in the rear lot behind the building. There are 13,000 CPD on Boulton St just off of Rt 24 with 42,000 CPD. Located in the heart of Bel Air and surrounded by national retailers, the Harford Mall, new developments, redevelopments, countless professional buildings, and the University of MD Upper Chesapeake Medical Center. This Property is in an amazing location, in turnkey condition, and has a proven track record of Medical success. It would be a great fit for any enduser looking to break into the Bel Air market.