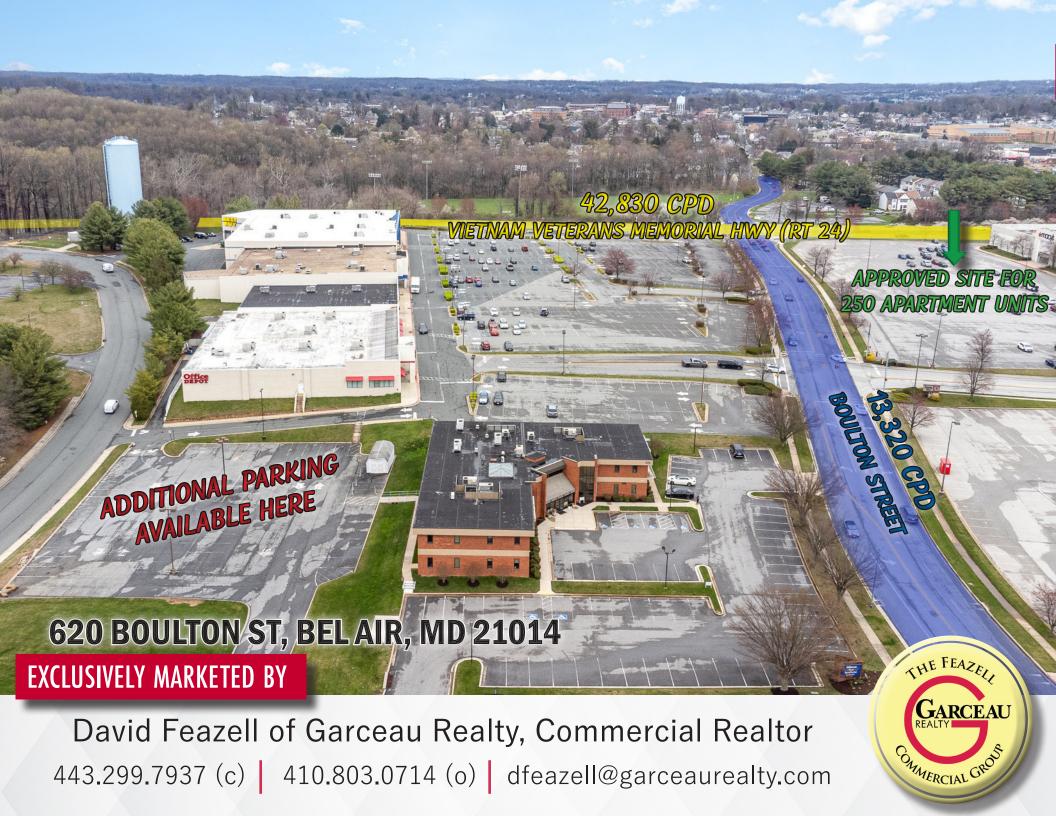

#### **PROPERTY SUMMARY**

Rare Legacy Medical Property for Sale or Lease in Bel Air, Maryland. The Medical Tenant has leased this building since 2012. The all-brick construction building is comprised of 15,000sf of clinic area plus a 5,000sf Ambulatory Surgical Center. The property sits on 1.22 Acres with B3 zoning. The parking lot has 70 spaces with an additional 30 spaces available in the rear lot behind the building. There are 13,000 CPD on Boulton St just off of Rt 24 with 42,000 CPD. Located in the heart of Bel Air and surrounded by national retailers, the Harford Mall, new developments, redevelopments, countless professional buildings, and the University of MD Upper Chesapeake Medical Center. This Property is in an amazing location, in turnkey condition, and has a proven track record of Medical success. It would be a great fit for any enduser looking to break into the Bel Air market.

All Brick Construction

114,000 people living within 5 miles

\$127,000/yr Avg Household income within 5 miles

Directly across from the ongoing redevelopment of Harford Mall

Current plans in place for 249 unit apartment building in Mall parking lot

Currently leased to the Medical Tenant since 2012

Ambulatory Surgical Center on 2nd Floor

Owner Financing Available

Directly facing the Harford Mall set for redevelopment with 250 apartment units coming to the rear side of the Macy's parking lot.