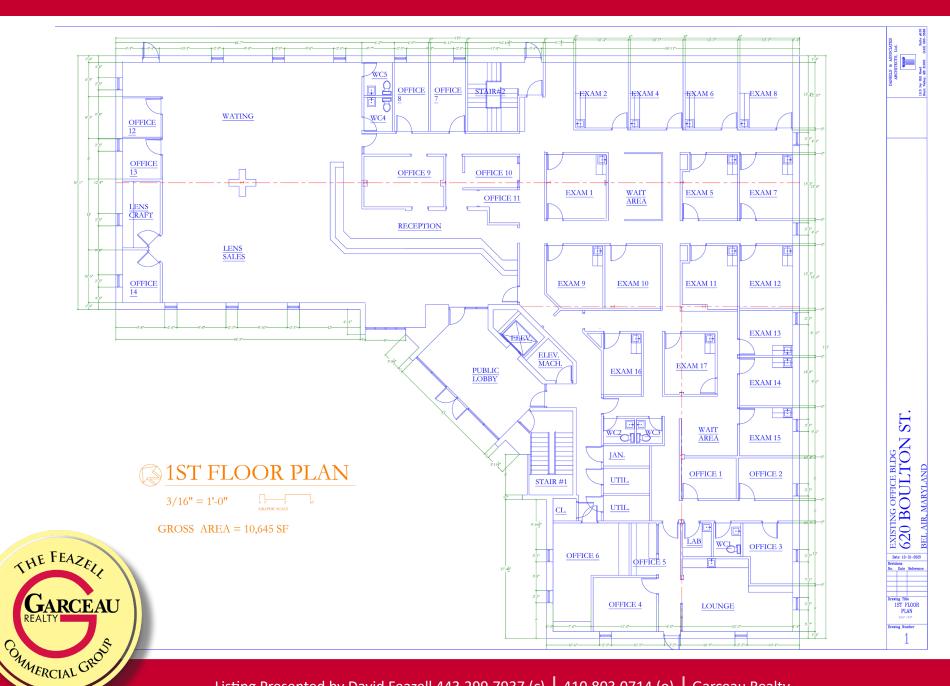

IGHLIGHTS**

#### OFFERING:

Sale Price: \$4,150,000

Lease Rate: \$24/SF NNN for ASC space + \$20/SF NNN for Clinic Space

Rare Legacy Property in Bel Air Market

+/- 20,000sf Medical Building

Zoning: B3

Acreage: 1.22 AC

Fully leased for 1 more year to Medical Tenant

All Brick Construction

114,000 people living within 5 miles

\$127,000/yr Avg Household income within 5 miles

Directly across from the ongoing redevelopment of Harford Mall

Current plans in place for 249 unit apartment building in Mall parking lot

Currently leased to the Medical Tenant since 2012

Ambulatory Surgical Center on 2nd Floor

Owner Financing Available

Directly facing the Harford Mall set for redevelopment with 250 apartment units coming to the rear side of the Macy's parking lot.



### FIRST FLOOR PLAN



#### **SECOND FLOOR PLAN**