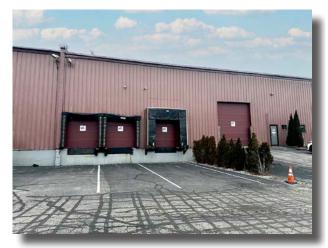

### **PROPERTY DETAILS**

The Boulos Company is pleased to present the availability of 159 Frontage Road located in Manchester, New Hampshire, for lease. The space features 20,000± square feet of high-bay warehouse with 24'-28' clear height and clear span, 277/480 Volts 3-phase power, (3) loading docks and (1) 12' x 14' drive-in door.

#### **HIGHLIGHTS**

- 20,000± square feet available
- Great visibility from Interstate 293
- (3) loading docks, (1) drive-in door

- 24'-28' clear height and clear span
- Quick & easy highway access
- LEASE RATE: \$10.50/SF NNN