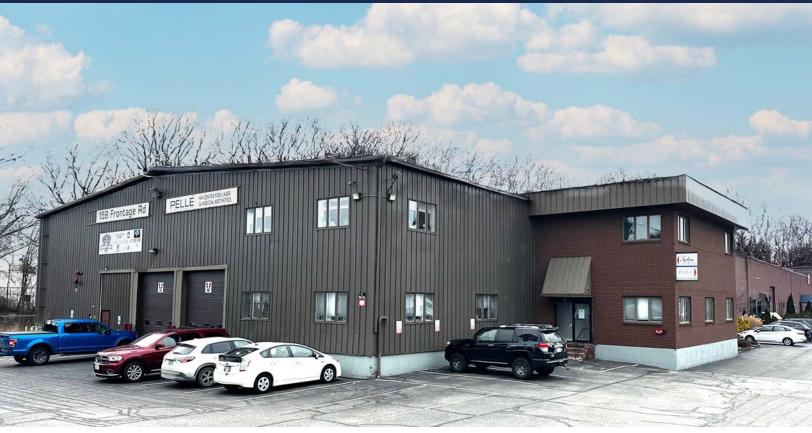

## FOR LEASE | 20,000± SF HIGH-BAY WAREHOUSE

159 FRONTAGE ROAD, MANCHESTER, NH 03103

### **PROPERTY DETAILS**

The Boulos Company is pleased to present the availability of 159 Frontage Road located in Manchester, New Hampshire, for lease. The space features 20,000± square feet of high-bay warehouse with 24'-28' clear height and clear span, 277/480 Volts 3-phase power, (3) loading docks and (1) 12' x 14' drive-in door.

159 Frontage Road is highly visible from Interstate 293 with over 87,000 VPD, and the property offers excellent signage ability. The building is strategically located less than a mile from Exit 1 off Interstate 293, providing quick and easy access to Interstate 93,