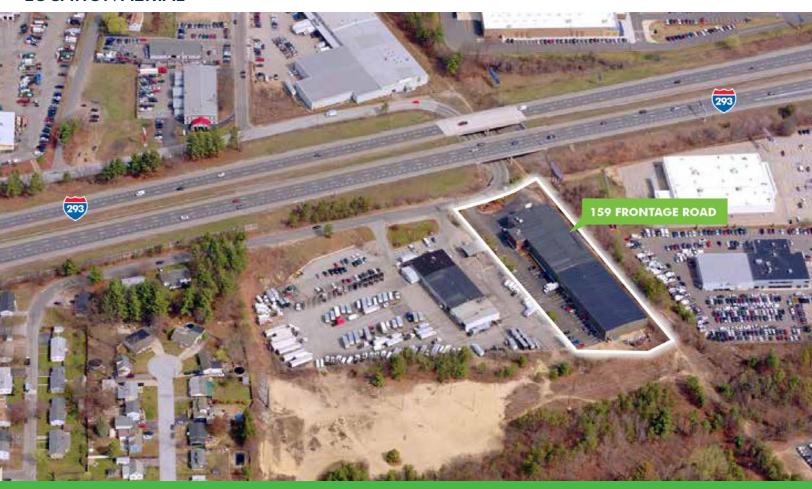

159 Frontage Road is highly visible from Interstate 293 with over 87,000 VPD, and the property offers excellent signage ability. The building is strategically located less than a mile from Exit 1 off Interstate 293, providing quick and easy access to Interstate 93,

Route 101 and the F.E. Everett Turnpike/Route 3. Nearby amenities include the Mall of New Hampshire, restaurants, hotels, banking, commercial businesses and the Manchester-Boston Regional Airport.

#### **LOCATION AERIAL**

ROGER DIEKER MANAGING BROKER | PARTNER +1 603 540 8315 C +1 603 333 1333 T RDIEKER@BOULOS.COM

**CHRIS HEALEY PARTNER** +1 603 475 1235 C +1 603 333 1333 T CHEALEY@BOULOS.COM

NICK DENISCO **ASSOCIATE** +1 978 239 8128 C +1 603 333 1333 T NDENISCO@BOULOS.COM