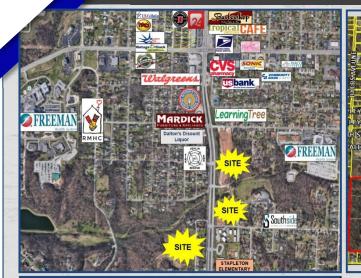

## **PROPERTY INFORMATION**

SALE PRICE:

\$4,995,000

ACREAGE:

Approx. 43.44 Acres

E. 32nd and S. Main Street, south to property beginning at the southeast corner of E. 34th and continuing south to E. 38th, also west side from E. 36th to E. 41st. (See red outline above for parcels included in Sale Price)

Large commercial development site, with TIF and CID approvals already in-place and approved. Property is located just north of new Mercy Hospital and I-44 interchange.