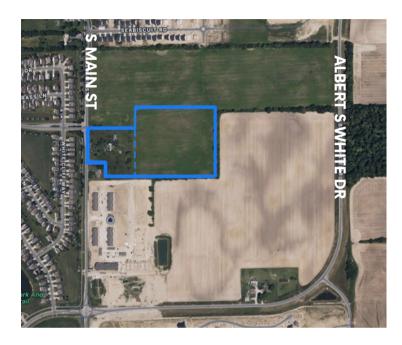

# FOR SALE 3669 S. MAIN STREET WHITESTOWN, IN

# **PROPERTY HIGHLIGHTS**

- Brokers full commission of 5% is covered
- Zoned Planned Unit Dev.
- Two parcels sold together: 18.3 Acres total
- Great I65 proximity and access at Exit 130
- Only 15 min to Indianapolis
- Nearby there is a public library, local restaurants, parks, and multiple residential homes such as Bridle Oaks, Meadows on Main, Beazer Homes The Villas
- Right down the road from major shopping and chain restaurants including Meijer, Lowe's, Burlington, and TJ Maxx

### FOR SALE 3669 S. MAIN ST WHITESTOWN, IN