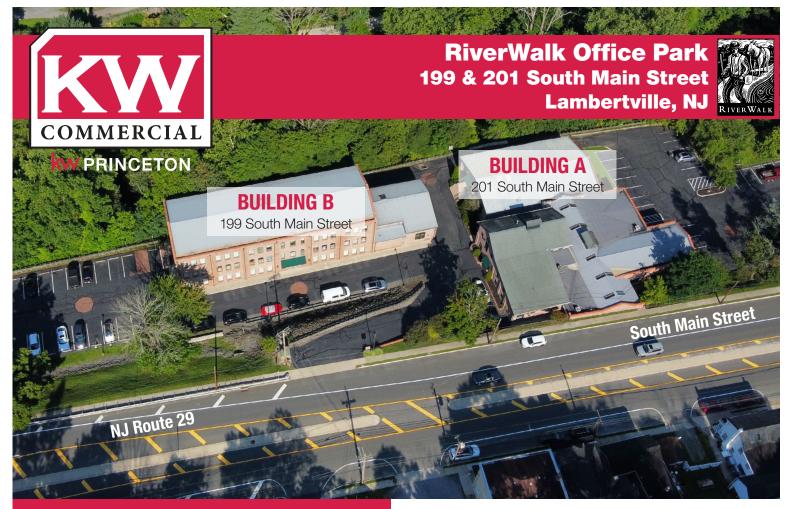

# Welcome to RiverWalk...

RiverWalk is one of Lambertville's most prestigious office settings located along the Delaware Canal with convenient access from South Main Street (Route 29). The award winning design and restoration of historic mill combined with new construction, is a testament to the high level of quality found throughout. The 2 building, 36,000 square feet well maintained office park with architecturally appealing brick exteriors, meticulous landscaping with beautifully creative and contemporary interiors, RiverWalk is an ideal location for your business or company.

## **RiverWalk Office Park** 199 & 201 South Main Street Lambertville, NJ

## **BUILDING A**

- Single story with a lower level & upper loft totaling 18,000 sq. ft.
- 24/7 direct access to suites with HVAC individually controlled.

## **BUILDING B**

- Three story main building pus a two story section that was the original mill power plant for a total of 18,000 sq. ft.
- 24/7 access by central lobby and elevator with HVAC individually controlled.