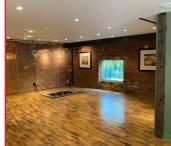

# Welcome to RiverWalk...

RiverWalk is one of Lambertville's most prestigious office settings located along the Delaware Canal with convenient access from South Main Street (Route 29). The award winning design and restoration of historic mill combined with new construction, is a testament to the high level of quality found throughout. The 2 building, 36,000 square feet well maintained office park with architecturally appealing brick exteriors, meticulous landscaping with beautifully creative and contemporary interiors, RiverWalk is an ideal location for your business or company.

#### PARK FEATURES

- First Class Office Space located on a 3.3 acre park-like setting.
- Buildings have extensive windows providing interior natural light for a positive work environment.
- An abundance of off street parking with immediate access to South Main Street-Route 29.
- Access to the Delaware Raritan Towpath for a short walk or bike ride to Lambertville, New Hope and the many eateries, shopping, lodging, services and amenities.

## **BUILDING A**

- Single story with a lower level & upper loft totaling 18,000 sq. ft.
- 24/7 direct access to suites with HVAC individually controlled.

## **BUILDING B**

- Three story main building pus a two story section that was the original mill power plant for a total of 18,000 sq. ft.
- 24/7 access by central lobby and elevator with HVAC individually controlled.