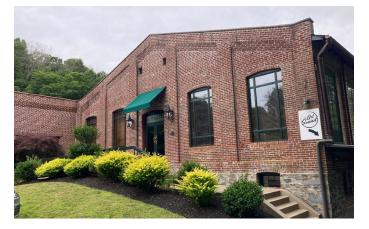

# Welcome to RiverWalk...

RiverWalk is one of Lambertville's most prestigious office settings located along the Delaware Canal with convenient access from South Main Street (Route 29). The award winning design and restoration of historic mill combined with new construction, is a testament to the high level of quality found throughout. The 2 building, 36,000 square feet well maintained office park with architecturally appealing brick exteriors, meticulous landscaping with beautifully creative and contemporary interiors, RiverWalk is an ideal location for your business or company.

## **RiverWalk Office Park** 199 & 201 South Main Street Lambertville, NJ