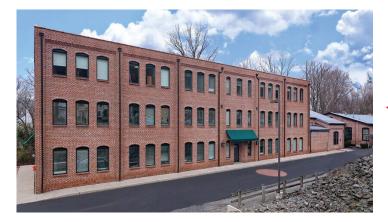

## **BUILDING B**

- Three story main building pus a two story section that was the original mill power plant for a total of 18,000 sq. ft.
- 24/7 access by central lobby and elevator with HVAC individually controlled.