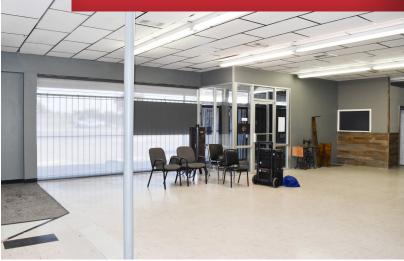

#### **Property Features**

- This retail space is located directly on 34th street and offers excellent visibility and access to over 16,000 vehicles passing the center daily.
- The space can be utilized for a number of different users and features a large showroom, multiple private office spaces, 2 restrooms, a work space, plenty of storage areas and a kitchen area.