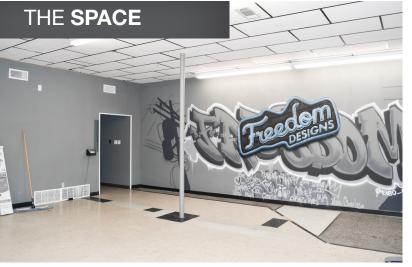

#### **Property Features**

- This retail space is located directly on 34th street and offers excellent visibility and access to over 16,000 vehicles passing the center daily.
- The space can be utilized for a number of different users and features a large showroom, multiple private office spaces, 2 restrooms, a work space, plenty of storage areas and a kitchen area.