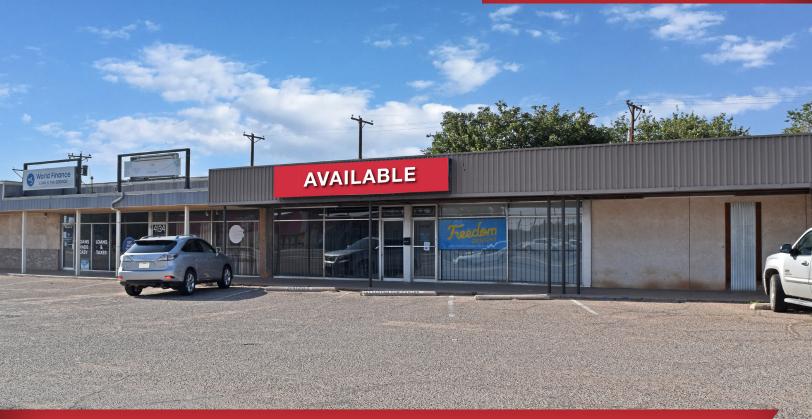

### **34<sup>th</sup> Street Retail Space** 4130 34th Street, Lubbock, TX 79410

#### **Property Features**

- This retail space is located directly on 34th street and offers excellent visibility and access to over 16,000 vehicles passing the center daily.
- The space can be utilized for a number of different users and features a large showroom, multiple private office spaces, 2 restrooms, a work space, plenty of storage areas and a kitchen area.

#### Area Retailers:

| SIZE      | 2,668 SF |
|-----------|----------|
| PRICE     | \$12/SF  |
| AVAILABLE | Now      |

NO WARRANTY OR REPRESENTATION, EXPRESS OR IMPLIED, IS MADE AS TO THE ACCURACY OF THE INFORMATION CONTAINED HEREIN, AND THE SAME IS SUBMITTED SUBJECT TO ERRORS, OMISSIONS, CHANGE OF PRICE, RENTAL OR OTHER CONDITIONS, PRIOR SALE, LEASE OR FINANCING, OR WITHDRAWAL WITHOUT NOTICE, AND OF ANY SPECIAL LISTING CONDITIONS IMPOSED BY OUR PRINCIPALS NO WARRANTIES OR REPRESENTATIONS ARE MADE AS TO THE CONDITION OF THE PROPERTY OR ANY HAZARDS CONTAINED THEREIN ARE ANY TO BE IMPLIED.