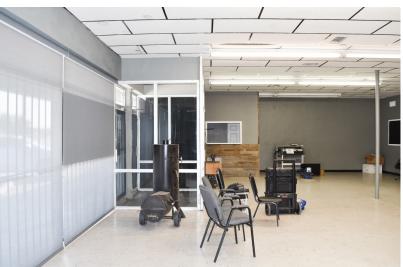

#### **Property Features**

- This retail space is located directly on 34th street and offers excellent visibility and access to over 16,000 vehicles passing the center daily.
- The space can be utilized for a number of different users and features a large showroom, multiple private office spaces, 2 restrooms, a work space, plenty of storage areas and a kitchen area.