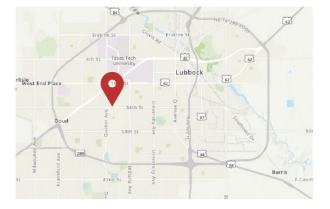

#### **Location Advantages**

- Located near Slide Road street directly on 34th Street, a major arterial road in Lubbock
- In close proximity to Texas Tech University, serving over 40,000 students every year
- Quick access to Marsha Sharp Freeway makes this location easy to get to from anywhere in Lubbock
- In an extremely dense residential area with over 12,000 people in a one mile radius