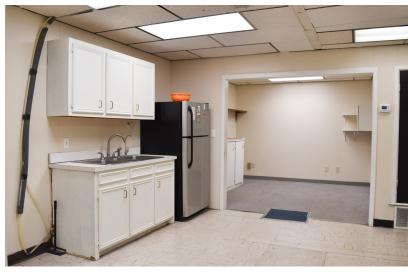

#### **Property Features**

- This retail space is located directly on 34th street and offers excellent visibility and access to over 16,000 vehicles passing the center daily.
- The space can be utilized for a number of different users and features a large showroom, multiple private office spaces, 2 restrooms, a work space, plenty of storage areas and a kitchen area.