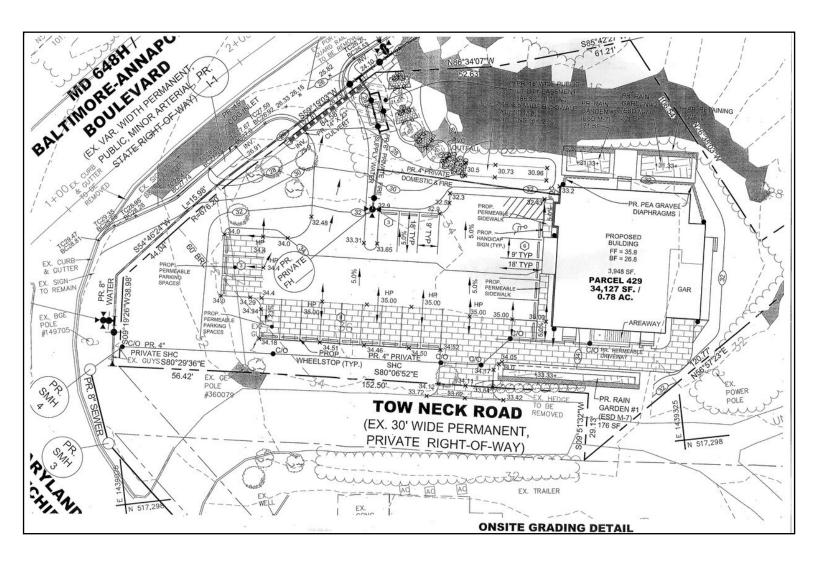

# **SITE PLAN**

# **Prime Development Land**

371 Gov. Ritchie Hwy, Severna Park, Maryland

### **Sample: Proposed Building**