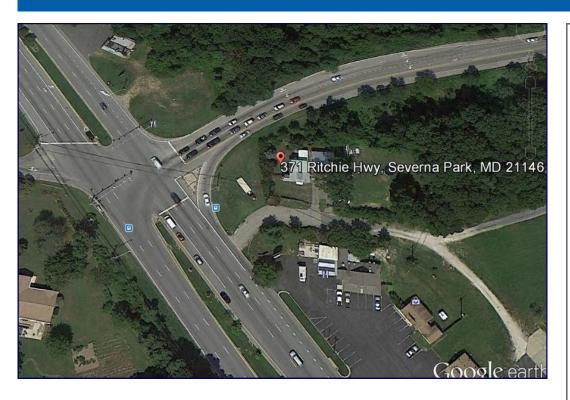

## Pad Site on Signalized Corner with 70,000 AADT

371 Gov. Ritchie Hwy, Severna Park, Maryland 21146

### **Property Details:**

Acreage: 0.78

Value is in Land

Parcel ID: 03-000-11422600

**Traffic:** 69,862 AAWDT

Speed Limit: 45 mph

**Zoning:** C3

**Price:** \$650,000

#### **Road Frontage:**

Signalized Corner of RT 2 Gov. Ritchie Hwy and Baltimore Annapolis Blvd

**Utilities:** Water: on site

Septic: on site
Electric: on site
Sewer: 100 yds

Proposed Uses: Bank, Bar, Car Wash, Limited Auto Services, Commercial, Contractor Storage Yard, Convenience Store, Fast Food, Medical, Mixed Use, Office, Restaurant, Retail, Service Station, Storefront Retail, Office, Grocery