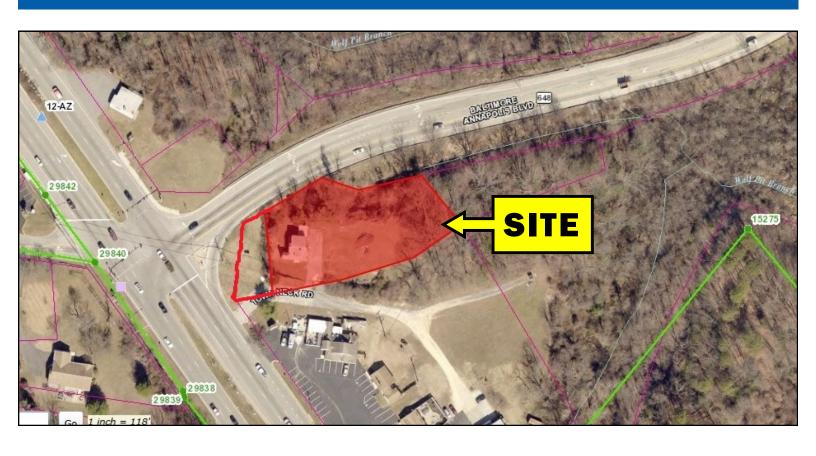

### **Property Details:**

Acreage: 0.78

Value is in Land

Parcel ID: 03-000-11422600

**Traffic:** 69,862 AAWDT

Speed Limit: 45 mph

**Zoning:** C3

**Price:** \$650,000

#### **Road Frontage:**

Signalized Corner of RT 2 Gov. Ritchie Hwy and Baltimore Annapolis Blvd

**Utilities:** Water: on site

Septic: on site
Electric: on site
Sewer: 100 yds

Proposed Uses: Bank, Bar, Car Wash, Limited Auto Services, Commercial, Contractor Storage Yard, Convenience Store, Fast Food, Medical, Mixed Use, Office, Restaurant, Retail, Service Station, Storefront Retail, Office, Grocery