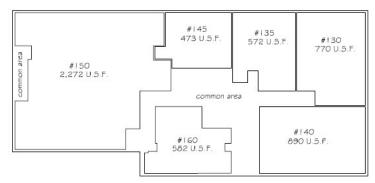

- All leases are triple net leases with est. charges shown above based on \$12.00 Base Rent per actual usable sf for the main level, \$7.00 in Base Rent per actual usable sf for the lower level, plus \$7.72 per usable sf in Est. Tax & Operating Expenses.
- All current availabilities are lower level suites
- All actual usable square footages are net of common areas of 1,488 sf on the main level and 2,002 sf on the lower level.

## FOR LEASE OFFICE

Sauk Rapids Business Center 2 Second Avenue South Sauk Rapids, MN 56379

7,047 s.f. main floor 5,559 usable s.f. 1,488 sf common

4,140 sf lower level

2,138 usable s.f.

2,002 sf common

**CONTACT:** 