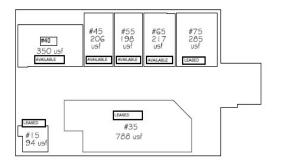

### **LEASE DETAILS:**

| SUITE #  | STATUS    | SUITE 100% USABLE S | F EST. GROSS/MO. |
|----------|-----------|---------------------|------------------|
| Suite 40 | Available | 350 USF             | \$429/month      |
| Suite 45 | Available | 206 USF             | \$253/month      |
| Suite 55 | Available | 198 USF             | \$243/month      |
| Suite 65 | Available | 217 USF             | \$266/month      |

- All leases are triple net leases with est. charges shown above based on \$12.00 Base Rent per actual usable sf for the main level, \$7.00 in Base Rent per actual usable sf for the lower level, plus \$7.72 per usable sf in Est. Tax & Operating Expenses.
- All current availabilities are lower level suites
- All actual usable square footages are net of common areas of 1,488 sf on the main level and 2,002 sf on the lower level.