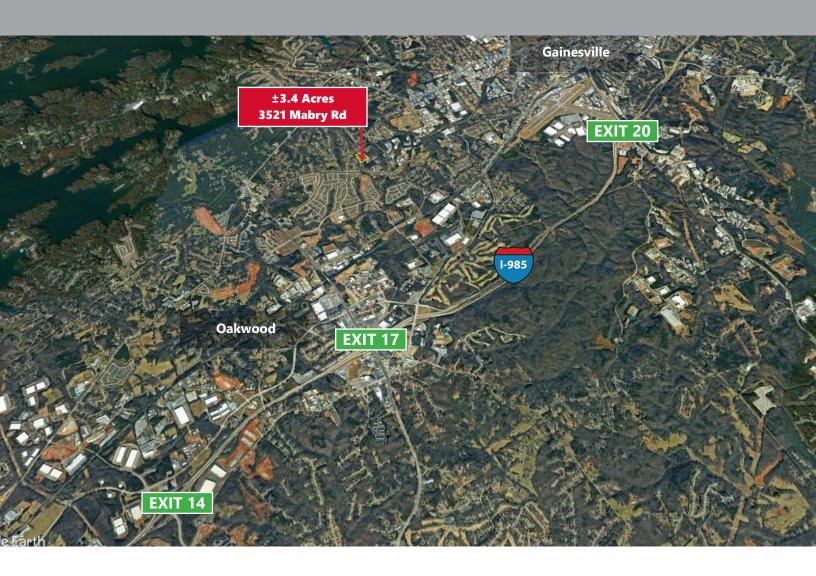

# **REGIONAL MAP**

3521 Mabry Rd | Gainesville, GA 30504

### **DISTANCES:**

| I-985, Exit 20:       | ±2.0 miles  | Downtown Atlanta:                 | ±47.5 miles |
|-----------------------|-------------|-----------------------------------|-------------|
| I-85:                 | ±15.4 miles | Hartsfield Jackson Int'l Airport: | ±57.4 miles |
| GA 400:               | ±36.5 miles | Future Gainesville Inland Port:   | ±16.3 miles |
| Downtown Gainesville: | ±8.7 miles  | Inland Port Greer (SC):           | ±125 miles  |
| City of Oakwood:      | ±2.4 miles  | Port of Savannah:                 | ±248 miles  |