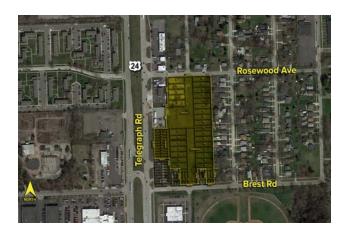

## **LAND** For Sale

**Location:** Telegraph Road

Side of Street:

City: Taylor, MI

Cross Streets: South of Goddard Road

County: Wayne

| Acreage:        | 6.02   | Improvements:    | N/A         |  |  |  |  |
|-----------------|--------|------------------|-------------|--|--|--|--|
| Zoning:         | B-3    | Dimensions:      |             |  |  |  |  |
| UTILITIES       |        |                  |             |  |  |  |  |
| Sanitary Sewer: | Yes    | Gas:             | Yes         |  |  |  |  |
| Storm Sewer:    | Yes    | Outside Storage: | No          |  |  |  |  |
| Water:          | Yes    | Rail Siding:     | No          |  |  |  |  |
| ADJACENT LAND   |        |                  |             |  |  |  |  |
| North:          | Retail | East:            | Residential |  |  |  |  |
| South:          | Retail | West:            | Retail      |  |  |  |  |

**Comments:** Great development land located on heavily traveled Telegraph Road. Owner will build-to-suit. Join many nearby national retailers.

**Broker: SIGNATURE** ASSOCIATES

Agent(s):

Justin Gaffrey, (248) 799-3143, jgaffrey@signatureassociates.com