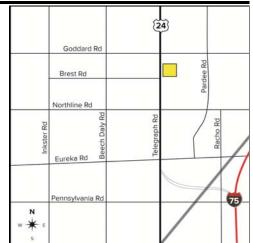

## **LAND** For Sale

**Location:** Telegraph Road

Side of Street:

City: Taylor, MI

Cross Streets: South of Goddard Road

County: Wayne

| Acreage:        | 6.02   | Improvements:    | N/A         |  |  |  |  |
|-----------------|--------|------------------|-------------|--|--|--|--|
| Zoning:         | B-3    | Dimensions:      |             |  |  |  |  |
| UTILITIES       |        |                  |             |  |  |  |  |
| Sanitary Sewer: | Yes    | Gas:             | Yes         |  |  |  |  |
| Storm Sewer:    | Yes    | Outside Storage: | No          |  |  |  |  |
| Water:          | Yes    | Rail Siding:     | No          |  |  |  |  |
| ADJACENT LAND   |        |                  |             |  |  |  |  |
| North:          | Retail | East:            | Residential |  |  |  |  |
| South:          | Retail | West:            | Retail      |  |  |  |  |

## PRICING INFORMATION

Asking Price: N/A

**Per Acre:** Parcel #: 60-058-02-0056-300

Per SqFt: Assessor Number: N/A

Terms: Taxes:

| TRAFFIC INFORMATION |                      |                                  | DEMOGRAPHICS  |            | Median HH |
|---------------------|----------------------|----------------------------------|---------------|------------|-----------|
| <b>Yr:</b> 2015     | Count: 60,873        | Telegraph Rd. & Goddard          |               | Population | Income    |
| <b>Yr:</b> 2015     | <b>Count:</b> 23,552 | Goddard/Pardee & Telegraph Rd.   | 1 Mile Radius | 1,394      | \$52,626  |
| <b>Yr:</b> 2015     | Count: 16,868        | Goddard Rd/Telegraph Rd. & Beech | 3 Mile Radius | 37,576     | \$43,371  |
| Yr:                 | Count:               |                                  | 5 Mile Radius | 121,961    | \$47,595  |