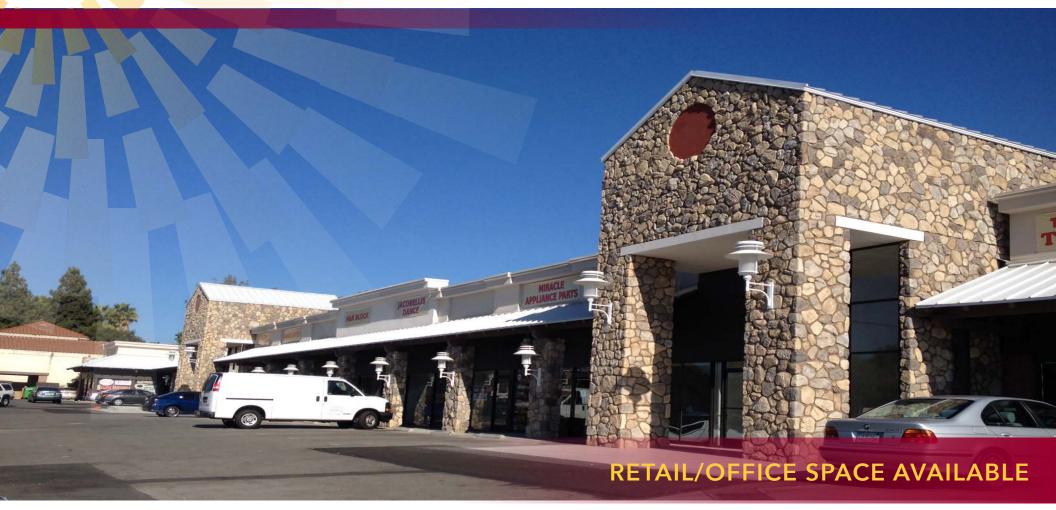

## SUN PLAZA

## 650-712 E. Thousand Oaks Boulevard

Thousand Oaks, CA

- Suites Ranging from 748 SF 1,685 SF
- 839 SF Hair Salon Space Available
- \$2.25/SF Per Month NNN
- Thousand Oaks Boulevard Visibility
- Great Signage in Well Known Strip Center
- Join H&R Block, Miracle Appliance, Polka Dot Nails and others