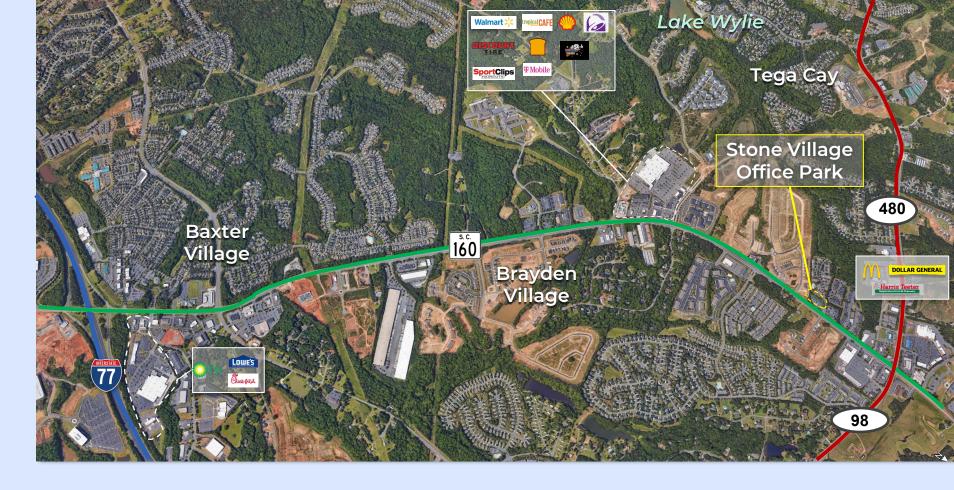

## **OFFICE** FOR LEASE

OFFICES AT VILLAGE PARK ▶ Tega Cay

- Highway 160 West in Fort Mill between I-77/Gold Hill Kingsley-Baxter
- Great visibility with building & signage on 160W
- Close to retail and restaurants
- Recently remodeled