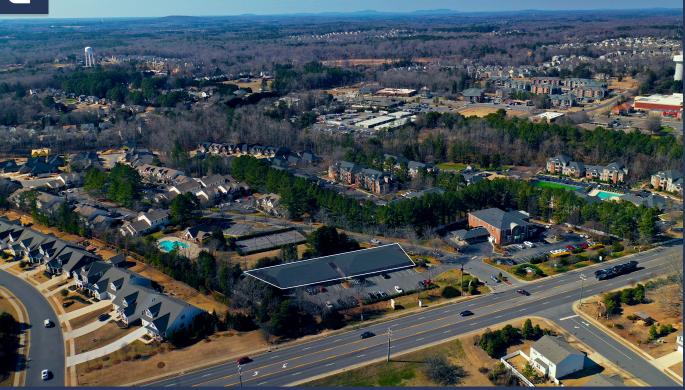

**Stone Village Park** 

| 2022 Demographics     | 2 mile    | 5 mile    | 10 mile   |
|-----------------------|-----------|-----------|-----------|
| EST. POPULATION       | 28,773    | 116,052   | 438,603   |
| AVG. HOUSEHOLD INCOME | \$133,057 | \$114,887 | \$103,420 |