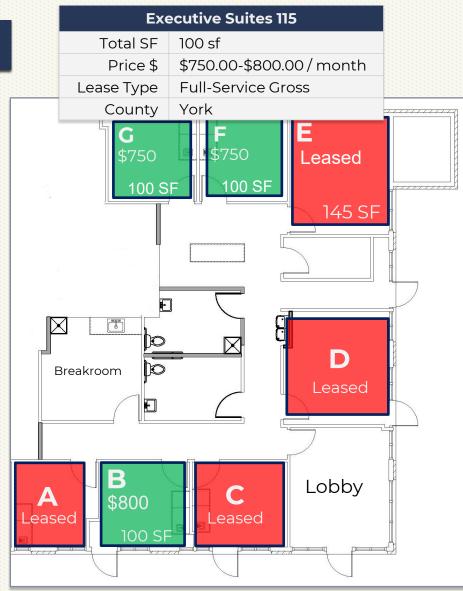

## **Roger Metz**

Senior Broker SC/NC

м | 704.604.2964

0 | 828.262.3434

TF| 855.723.2500

Roger@KuesterCRE.com

127 Ben Casey Drive, Suite 103 Fort Mill, SC 29708 | 803.578.7788 www.KuesterCRE.com

| Executive Suites 103 |                    |  |
|----------------------|--------------------|--|
| Total SF             | 100 sf             |  |
| Price \$             | \$700 / month      |  |
| Lease Type           | Full-Service Gross |  |
| County               | York               |  |