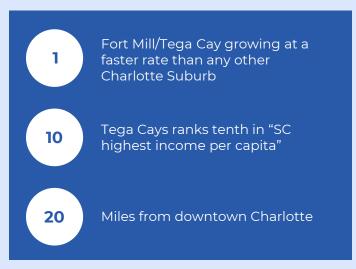

## **OFFICE** FOR LEASE

OFFICES AT VILLAGE PARK ▶ Tega Cay

- Highway 160 West in Fort Mill between I-77/Gold Hill Kingsley-Baxter
- Great visibility with building & signage on 160W
- Close to retail and restaurants
- Recently remodeled