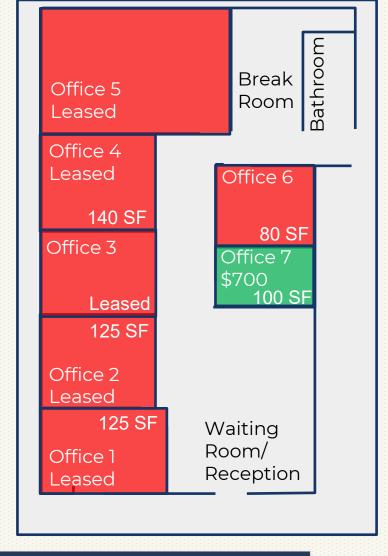

**Stone Village Park** 

| 2022 Demographics     | 2 mile    | 5 mile    | 10 mile   |
|-----------------------|-----------|-----------|-----------|
| EST. POPULATION       | 28,773    | 116,052   | 438,603   |
| AVG. HOUSEHOLD INCOME | \$133,057 | \$114,887 | \$103,420 |



103 Breakroom



103 Waiting Area

## **OFFICE** FOR LEASE

OFFICES AT VILLAGE PARK ▶ Tega Cay

- Highway 160 West in Fort Mill between I-77/Gold Hill Kingsley-Baxter
- Great visibility with building & signage on 160W
- Close to retail and restaurants
- Recently remodeled



**OFFICES AT VILLAGE PARK** 













## CONTACT

## **Roger Metz**

Senior Broker SC/NC

м | 704.604.2964

0 | 828.262.3434

TF| 855.723.2500

Roger@KuesterCRE.com



127 Ben Casey Drive, Suite 103 Fort Mill, SC 29708 | 803.578.7788 www.KuesterCRE.com

| Executive Suites 103 |                    |  |
|----------------------|--------------------|--|
| Total SF             | 100 sf             |  |
| Price \$             | \$700 / month      |  |
| Lease Type           | Full-Service Gross |  |
| County               | York               |  |