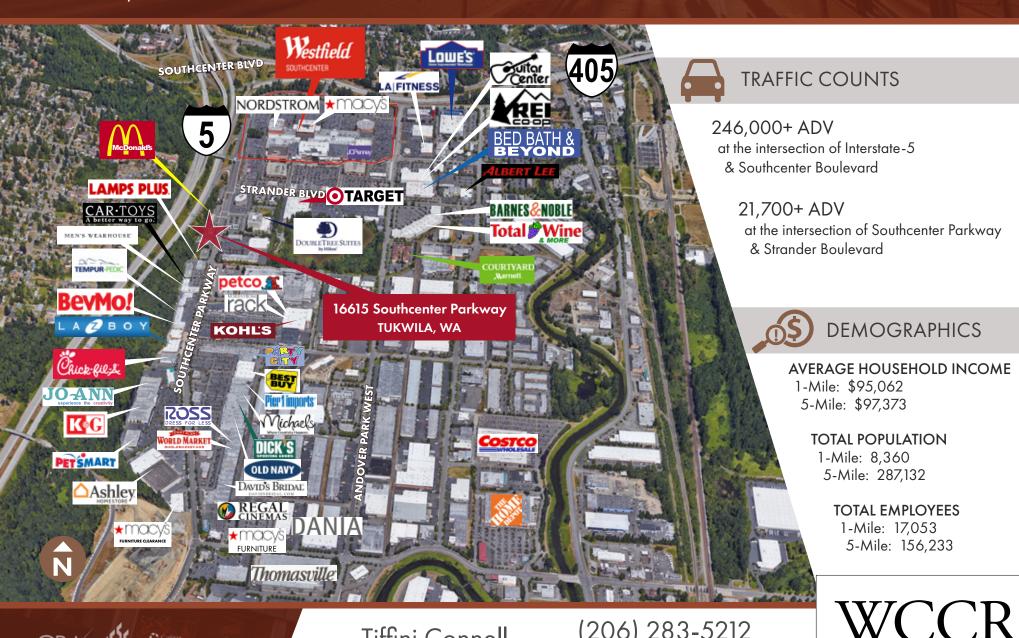

#### THE OPPORTUNITY

Prime land available (+/-47,959 SF) for ground lease in sought after retail market. The Southcenter submarket is a retail destination with robust demographics including a substantial employment base (over 168,000 employees within 5 miles), including Southcenter retail employees, Boeing, Seattle-Tacoma International Airport, Alaska Airlines Headquarters, the Tukwila/Kent industrial corridor, and the municipal offices of the cities of Tukwila, Renton and Kent. This large commercial community draws thousands of workers and consumers to the area daily.

### 16615 Southcenter Parkway

+/- 47,959 SF GROUND LEASE **OPPORTUNITY** 

Tukwila, WA 98188

Tiffini Connell

(206) 283-5212

www.wccommercialrealty.com

West Coast Commercial Realty