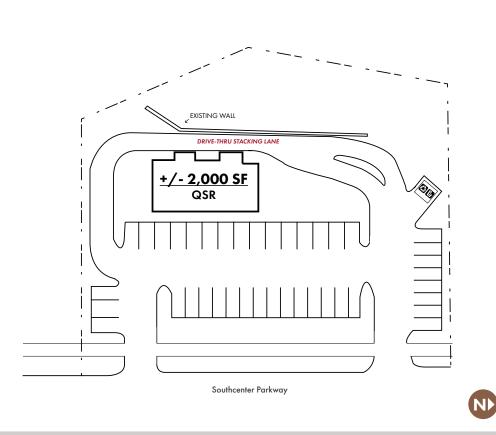

## 16615 Southcenter Parkway

+/- **47,959 SF** GROUND LEASE OPPORTUNITY

Tukwila, WA 98188

DEPICTION - 1 DEPICTION - 2

Tiffini Connell

(206) 283-5212

www.wccommercialrealty.com

West Coast Commercial Realty