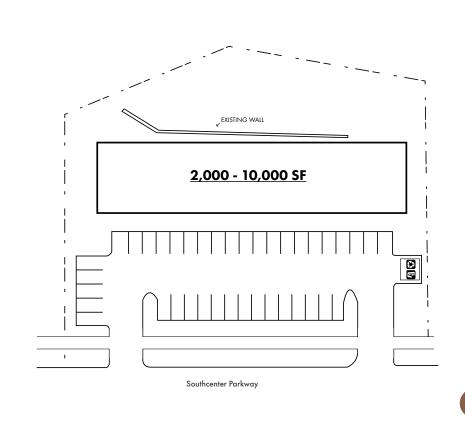

## 16615 Southcenter Parkway

+/- **47,959 SF** GROUND LEASE OPPORTUNITY

Tukwila, WA 98188

DEPICTION - 1 DEPICTION - 2

Tiffini Connell

(206) 283-5212

www.wccommercialrealty.com

West Coast Commercial Realty