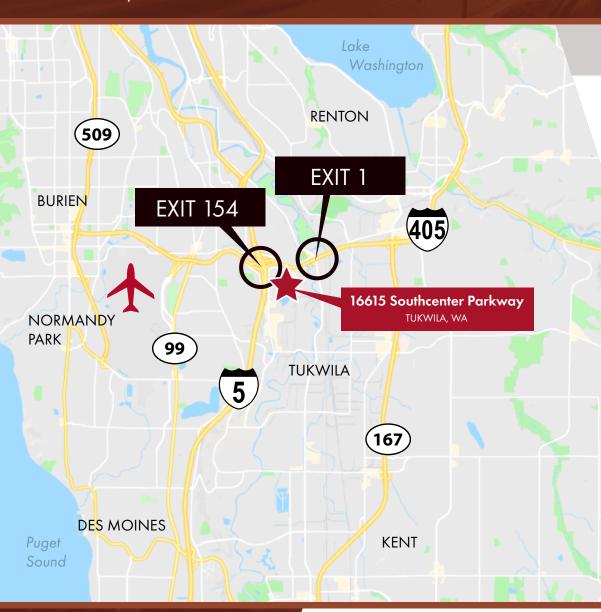

### 16615 Southcenter Parkway

Tukwila, WA 98188

#### THE OPPORTUNITY

Prime land available (+/-47,959 SF) for ground lease in sought after retail market. The Southcenter submarket is a retail destination with robust demographics including a substantial employment base (over 168,000 employees within 5 miles), including Southcenter retail employees, Boeing, Seattle-Tacoma International Airport, Alaska Airlines Headquarters, the Tukwila/Kent industrial corridor, and the municipal offices of the cities of Tukwila, Renton and Kent. This large commercial community draws thousands of workers and consumers to the area daily.