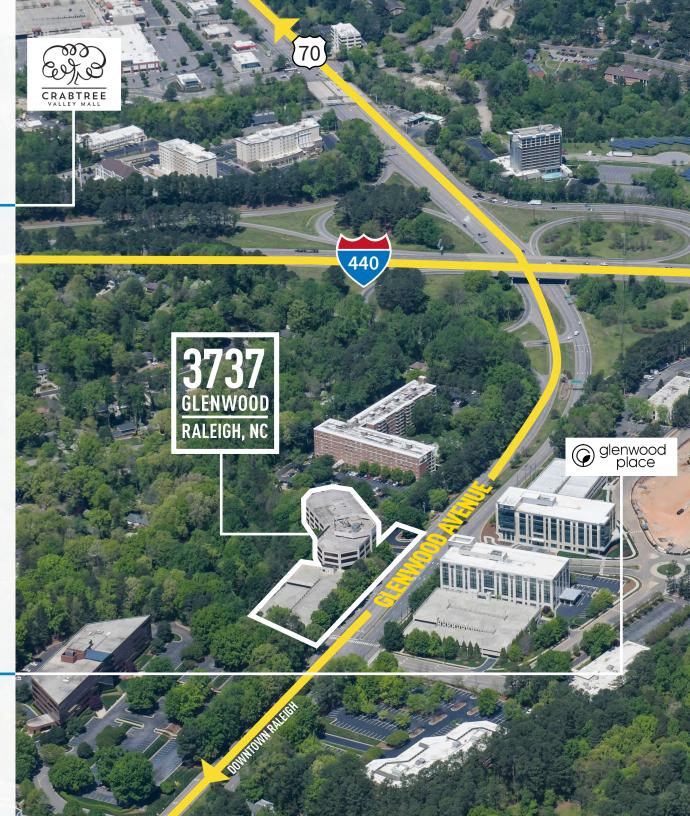

# FIRST IMPRESSIONS always matter! 98,731 RSF | 4 FLOORS

26,900 RSF TYPICAL FLOORPLATE

4/1,000 COVERED PARKING RATIO

ENERGY STAR® CERTIFIED

**TAKE 5 MARKET** 

SPARK CONFERENCE CENTER
LOCATED AT 3600 GLENWOOD

### **A BUSTLING** neighborhood

### **CRABTREE VALLEY MALL**

**HOTELS / LODGING** 

**GLENWOOD PLACE** 

flowsorps\* Sost Raleigh

THE PERFECT WEST RALEIGH

location

150+ **RESTAURANTS** 

25 SCHOOLS/DAYCARE

> 290+ **SHOPPING**

> > 25+ **HOTELS**

**FITNESS CENTERS** 

64