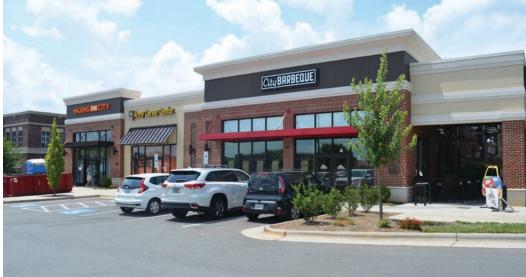

## INTRODUCTION

Atlantic Retail Estate Advisors is proud to present Shoppes at the Park for sale at 15425 Hodges Circle in Huntersville, NC. The strip center is highly visibly and located within The Park, a premier mixed-use community just off I-77 along Gilead Road. The space is leased to City Barbeque, US Army and Waxing the City. Close in proximity to numerous other retail centers, specialty shops and restaurants as well as Earth Fare and Novant Health Medical Center, the property is an excellent investment.

## PROPERTY OVERVIEW

| PROPERTY DETAILS |                                                              |
|------------------|--------------------------------------------------------------|
| Address          | 15425 Hodges Circle<br>Huntersville, NC 28078                |
| GLA              | +/- 7,247 SF                                                 |
| Acreage          | 1 Acre                                                       |
| Year Built       | 2016                                                         |
| Parking          | 41 Spaces (5.1/1,000 SF)                                     |
| Use              | Service, Office or Medical                                   |
| Occupancy        | 100%                                                         |
| Tenants          | City Barbeque, US Army Recruiting Office,<br>Waxing the City |
| Traffic Counts   | I-77   103,000 VPD<br>Gilead Rd.   36,000 VPD                |
| Cap Rate         | 6.2%                                                         |
| Offering Price   | \$3,850,000                                                  |