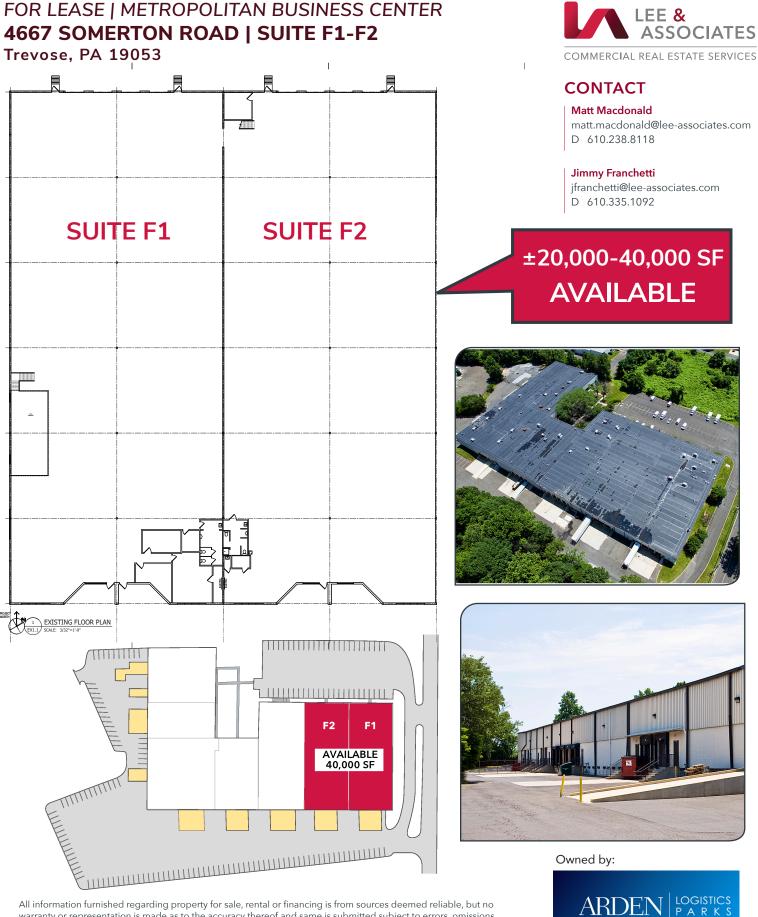

## FOR LEASE | METROPOLITAN BUSINESS CENTER 4667 SOMERTON ROAD | SUITE F1-F2 Trevose, PA 19053

# ±20,000-40,000 SF AVAILABLE IMMEDIATELY SUITE F1-F2

6

10- 1

TREET ROAD

#### **HIGHLIGHTS:**

- 40,000 SF Space Divisible to 20,000 SF
- 20' Clear Height
- 46' X 38' Column Spacing
- Wet Sprinkler System
- Abundant Employee Parking
- Convenient Access to Route 1, PA Turnpike & I-95
- +/- 330 SF Office
- 8 Docks

#### Matt Macdonald

matt.macdonald@lee-associates.com D 610.238.8118

Jimmy Franchetti

jfranchetti@lee-associates.com D 610.335.1092

All information furnished regarding property for sale, rental or financing is from sources deemed reliable, but no warranty or representation is made as to the accuracy thereof and same is submitted subject to errors, omissions, change of price, rental or other conditions prior to sale, lease or financing or withdrawal without notice. No liability of any kind is to be imposed on the broker herein.