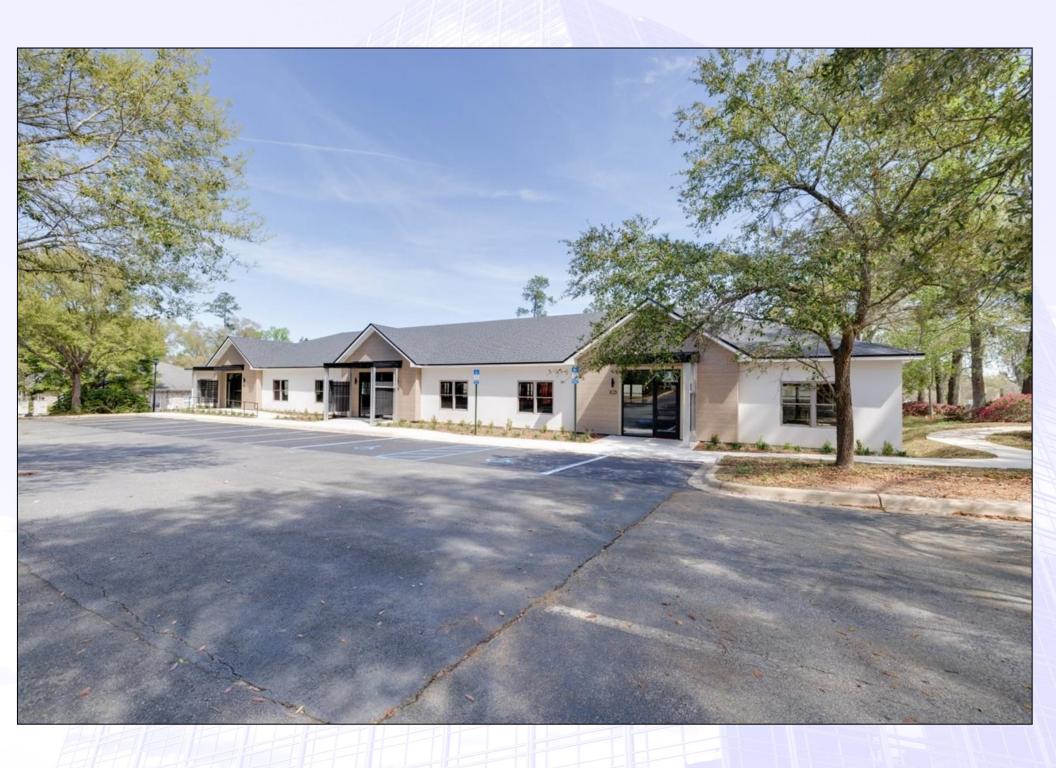

## 2458 Mahan Drive Tallahassee, Florida

2458 Mahan Drive is a brand new medical office project located near Riggins Road and Mahan Drive. Positioned strategically between both regional hospitals, the property offers an exceptional location for a medical officer user. The building consists of 8,400 sq. ft. of shell space (divisible up to 2,760 sq. ft.) that is ready for a Tenant's build out/finishes. The project affords a Tenant the ability to custom design their space without the time delays associated with ground up construction; allowing a practice to get operational quickly. The building features a modern exterior, architectural shingle roof, ample parking and signage on Mahan. The property is located close to restaurants, retailers, financial institutions, other professional and medical offices, and major East side residential development projects.