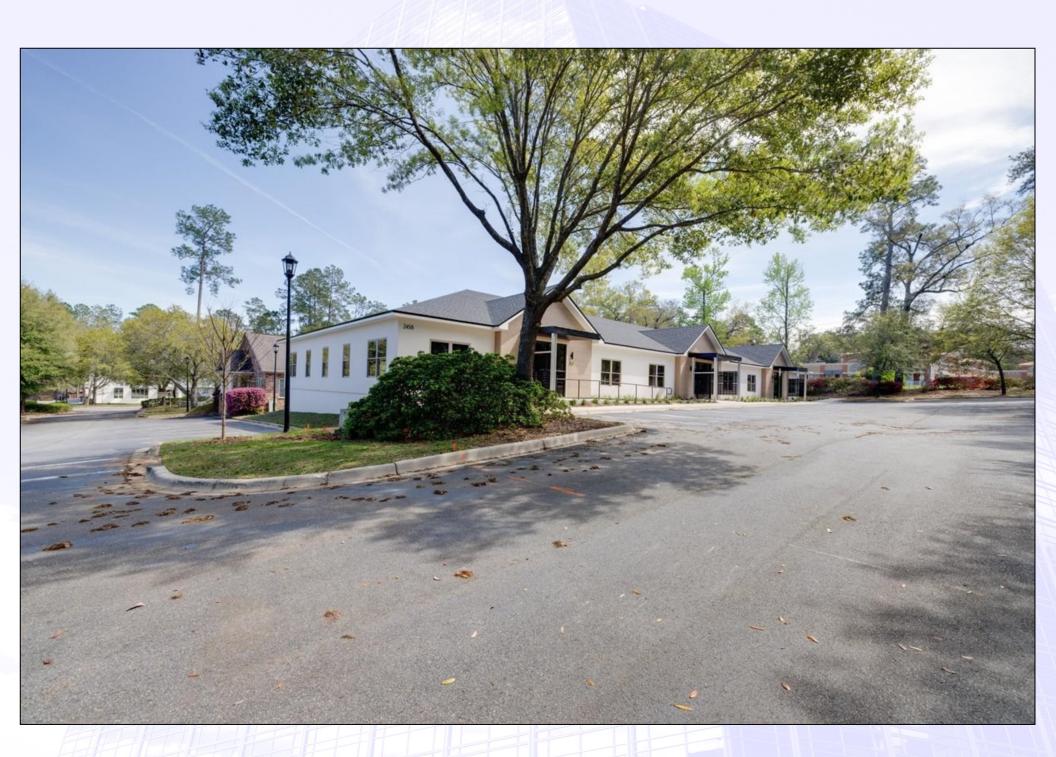

## 2458 Mahan Drive Tallahassee, Florida

2458 Mahan Drive is a brand new medical office project located near Riggins Road and Mahan Drive. Positioned strategically between both regional hospitals, the property offers an exceptional location for a medical officer user. The building consists of 8,400 sq. ft. of shell space (divisible up to 2,760 sq. ft.) that is ready for a Tenant's build out/finishes. The project affords a Tenant the ability to custom design their space without the time delays associated with ground up construction; allowing a practice to get operational quickly. The building features a modern exterior, architectural shingle roof, ample parking and signage on Mahan. The property is located close to restaurants, retailers, financial institutions, other professional and medical offices, and major East side residential development projects.

#### **Elevations**