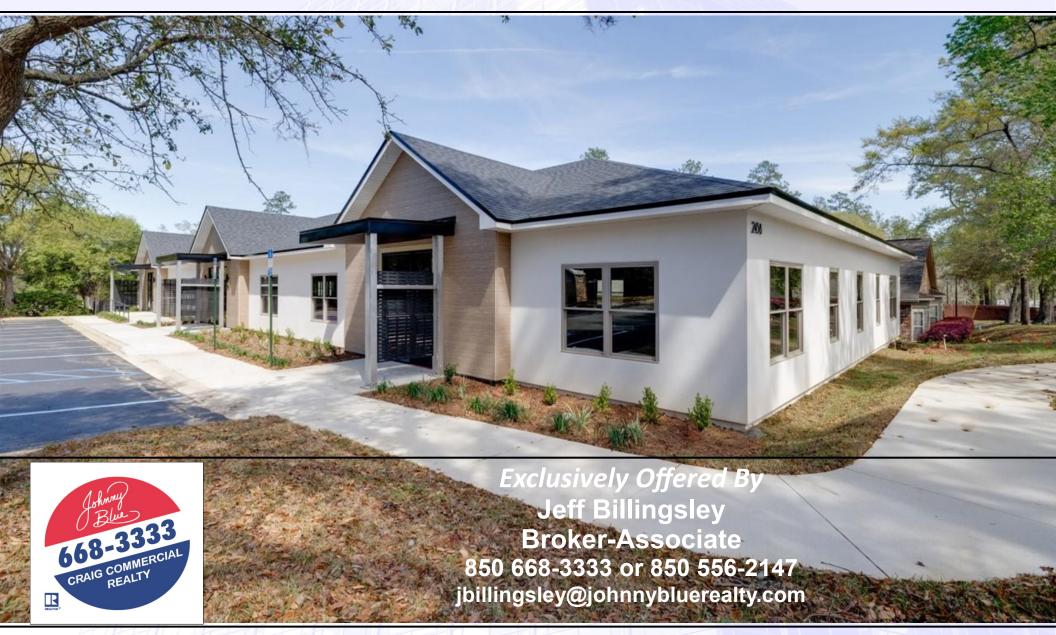

## 2458 Mahan Drive Tallahassee, Florida

2458 Mahan Drive is a brand new medical office project located near Riggins Road and Mahan Drive. Positioned strategically between both regional hospitals, the property offers an exceptional location for a medical officer user. The building consists of 8,400 sq. ft. of shell space (divisible up to 2,760 sq. ft.) that is ready for a Tenant's build out/finishes. The project affords a Tenant the ability to custom design their space without the time delays associated with ground up construction; allowing a practice to get operational quickly. The building features a modern exterior, architectural shingle roof, ample parking and signage on Mahan. The property is located close to restaurants, retailers, financial institutions, other professional and medical offices, and major East side residential development projects.