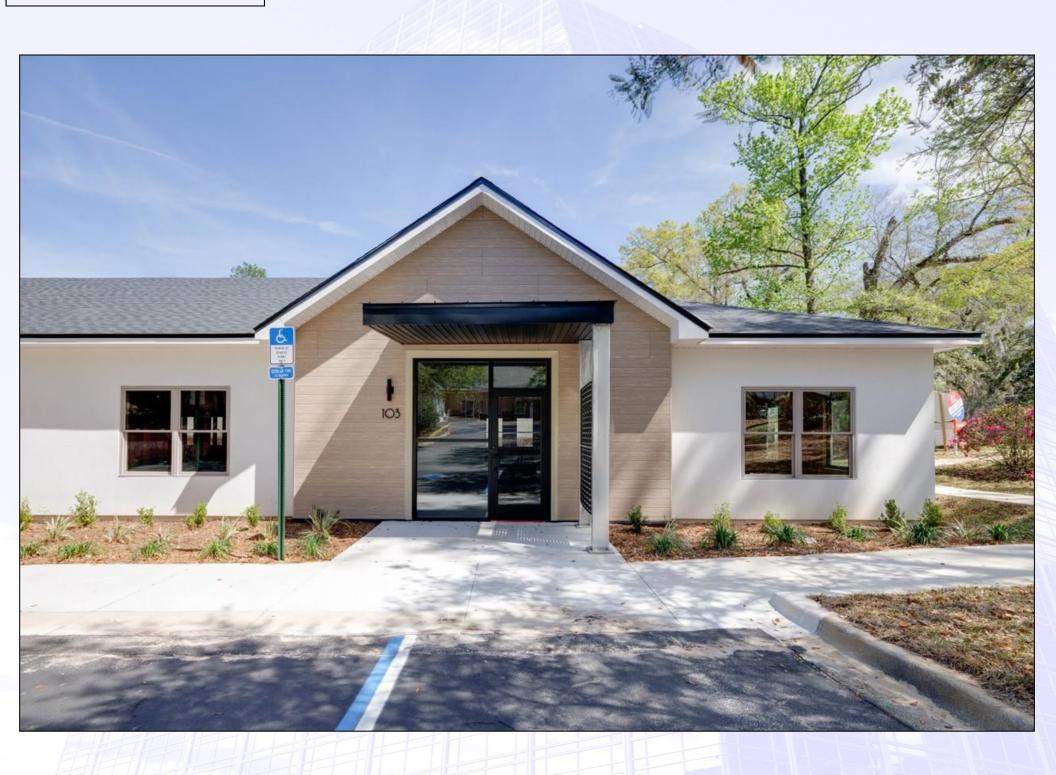

## 2458 Mahan Drive Tallahassee, Florida

2458 Mahan Drive is a brand new medical office project located near Riggins Road and Mahan Drive. Positioned strategically between both regional hospitals, the property offers an exceptional location for a medical officer user. The building consists of 8,400 sq. ft. of shell space (divisible up to 2,760 sq. ft.) that is ready for a Tenant's build out/finishes. The project affords a Tenant the ability to custom design their space without the time delays associated with ground up construction; allowing a practice to get operational quickly. The building features a modern exterior, architectural shingle roof, ample parking and signage on Mahan. The property is located close to restaurants, retailers, financial institutions, other professional and medical offices, and major East side residential development projects.

#### **Elevations**