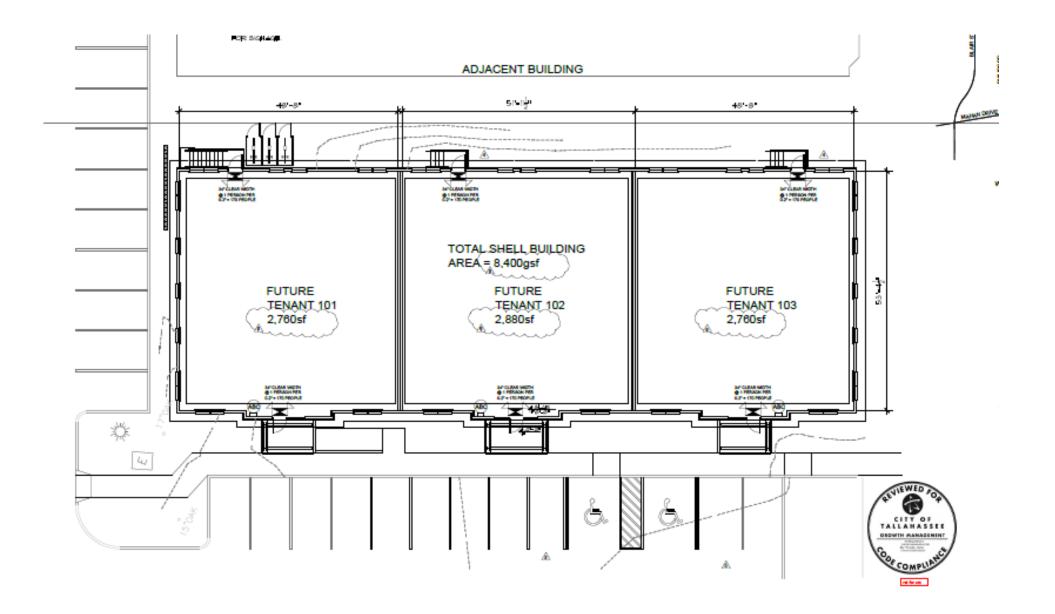

- Spaces Available:
  - Unit 101-2,760 sq. ft.
  - Unit 102-2,880 sq. ft.
  - Unit 103-2,760 sq. ft. (\*LEASED)
- Zoning: CM (Medical Arts Commercial)
- Floor Plans/Finishes to Tenant's Specifications

## Suite Configurations (suites can be combined)