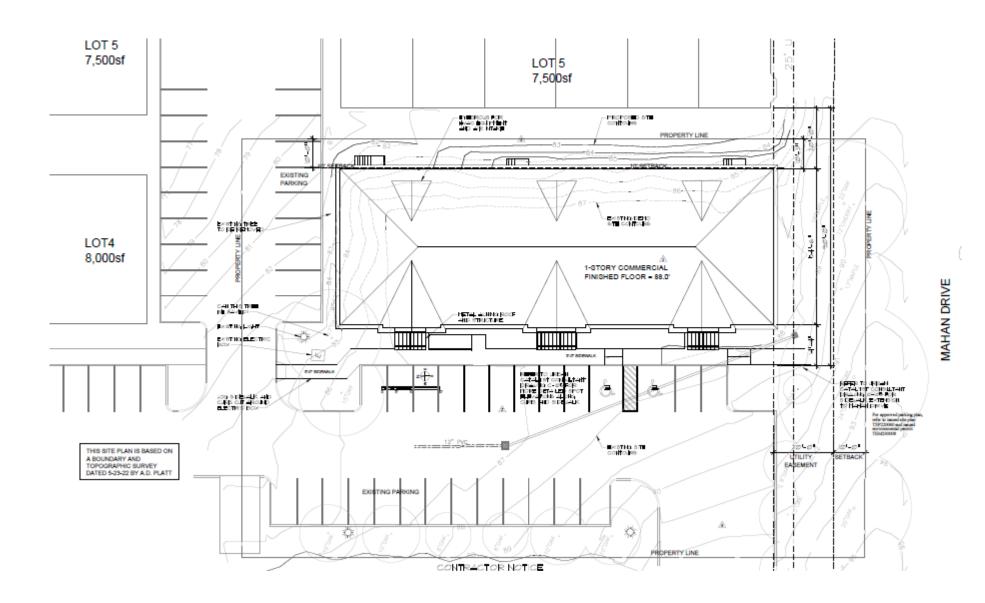

## 2458 Mahan Drive Tallahassee, Florida

2458 Mahan Drive is a brand new medical office project located near Riggins Road and Mahan Drive. Positioned strategically between both regional hospitals, the property offers an exceptional location for a medical officer user. The building consists of 8,400 sq. ft. of shell space (divisible up to 2,760 sq. ft.) that is ready for a Tenant's build out/finishes. The project affords a Tenant the ability to custom design their space without the time delays associated with ground up construction; allowing a practice to get operational quickly. The building features a modern exterior, architectural shingle roof, ample parking and signage on Mahan. The property is located close to restaurants, retailers, financial institutions, other professional and medical offices, and major East side residential development projects.