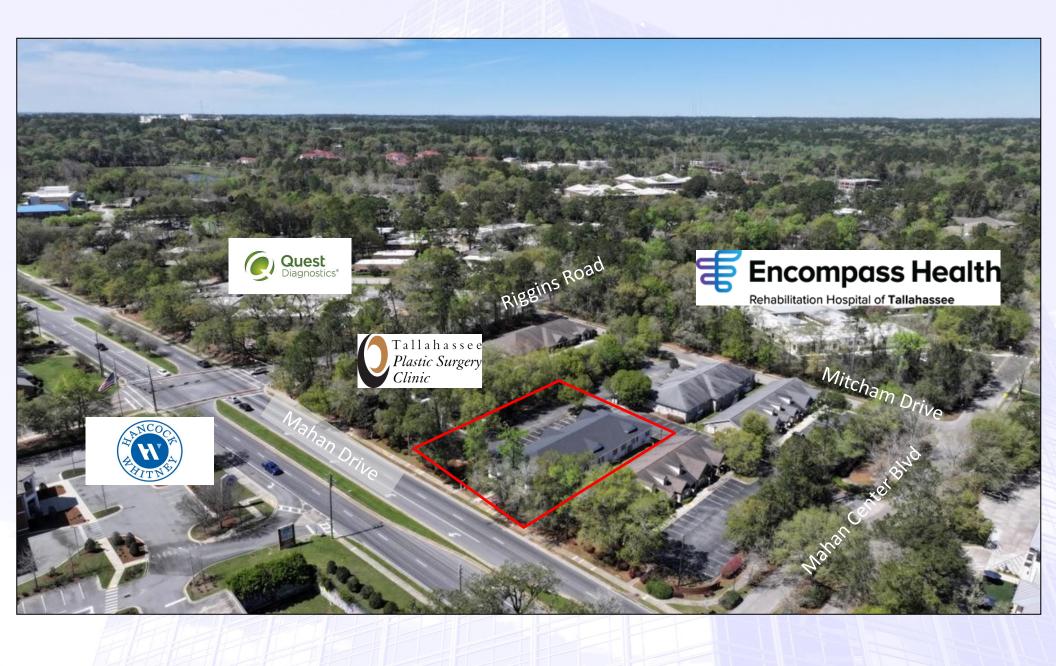

## 2458 Mahan Drive Tallahassee, Florida

2458 Mahan Drive is a brand new medical office project located near Riggins Road and Mahan Drive. Positioned strategically between both regional hospitals, the property offers an exceptional location for a medical officer user. The building consists of 8,400 sq. ft. of shell space (divisible up to 2,760 sq. ft.) that is ready for a Tenant's build out/finishes. The project affords a Tenant the ability to custom design their space without the time delays associated with ground up construction; allowing a practice to get operational quickly. The building features a modern exterior, architectural shingle roof, ample parking and signage on Mahan. The property is located close to restaurants, retailers, financial institutions, other professional and medical offices, and major East side residential development projects.

- Ample Parking
- Tenant Signage Available on Mahan Drive
- Close to TMH and CRMC
- Proximity to rapidly growing
  East Side of Tallahassee.
- CAD Drawings Available for quick test fits.

Lease Rate and Terms: Please Contact Broker for More Information