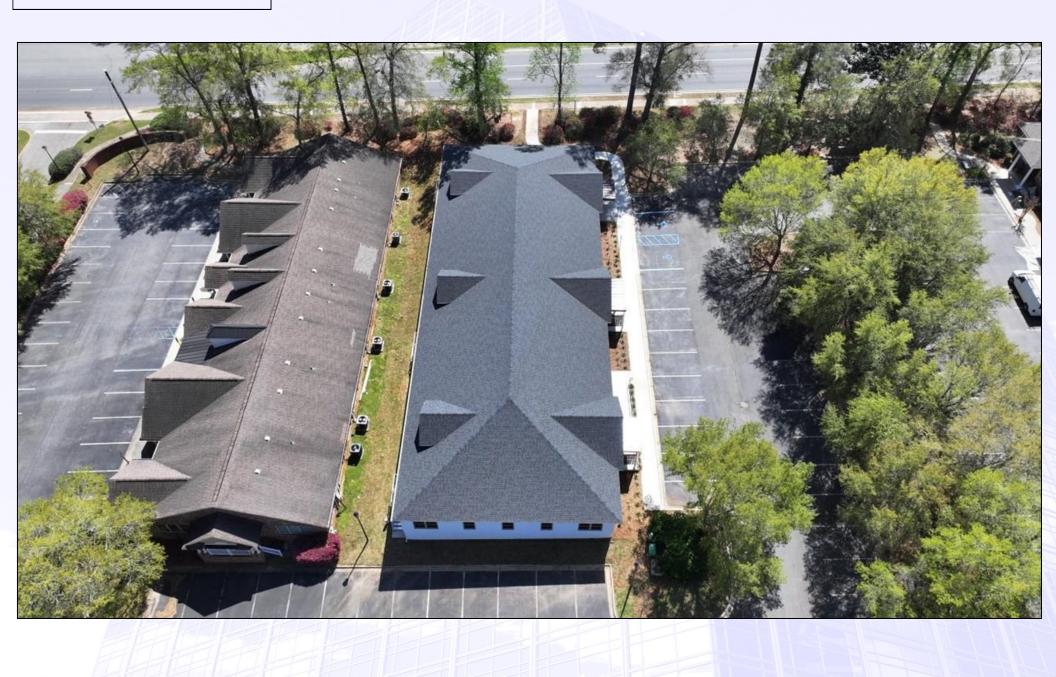

## 2458 Mahan Drive Tallahassee, Florida

2458 Mahan Drive is a brand new medical office project located near Riggins Road and Mahan Drive. Positioned strategically between both regional hospitals, the property offers an exceptional location for a medical officer user. The building consists of 8,400 sq. ft. of shell space (divisible up to 2,760 sq. ft.) that is ready for a Tenant's build out/finishes. The project affords a Tenant the ability to custom design their space without the time delays associated with ground up construction; allowing a practice to get operational quickly. The building features a modern exterior, architectural shingle roof, ample parking and signage on Mahan. The property is located close to restaurants, retailers, financial institutions, other professional and medical offices, and major East side residential development projects.