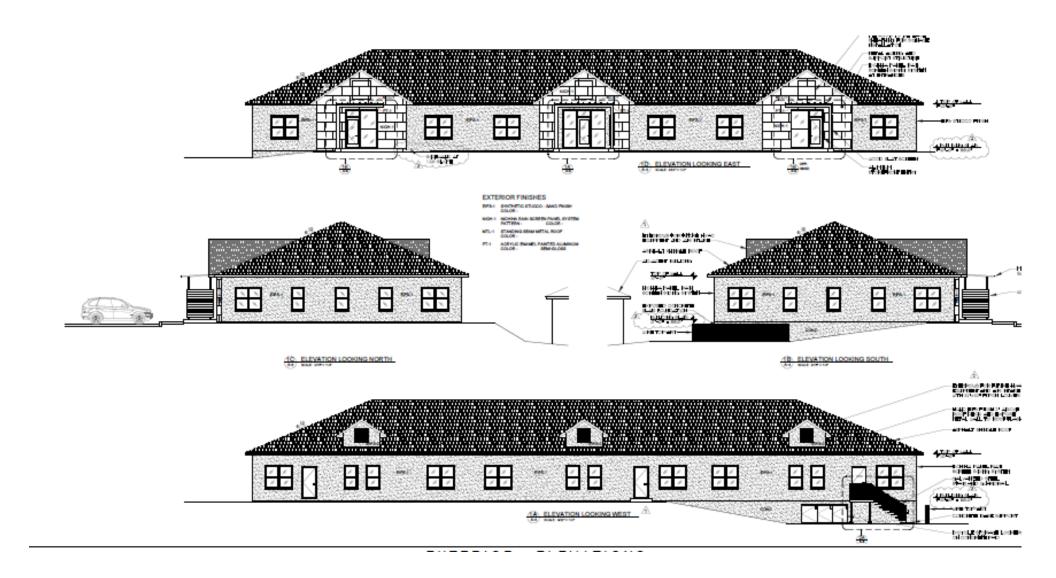

rational quickly. The building features a modern exterior, architectural shingle roof, ample parking and signage on Mahan. The property is located close to restaurants, retailers, financial institutions, other professional and medical offices, and major East side residential development projects.

- Spaces Available:
  - Unit 101-2,760 sq. ft.
  - Unit 102-2,880 sq. ft.
  - Unit 103-2,760 sq. ft. (\*LEASED)
- Zoning: CM (Medical Arts Commercial)
- Floor Plans/Finishes to Tenant's Specifications

- Ample Parking
- Tenant Signage Available on Mahan Drive
- Close to TMH and CRMC
- Proximity to rapidly growing
  East Side of Tallahassee.
- CAD Drawings Available for quick test fits.



Lease Rate and Terms: Please Contact Broker for More Information























#### **Elevations**





## Suite Configurations (suites can be combined)



## **Representative Suite Layout**