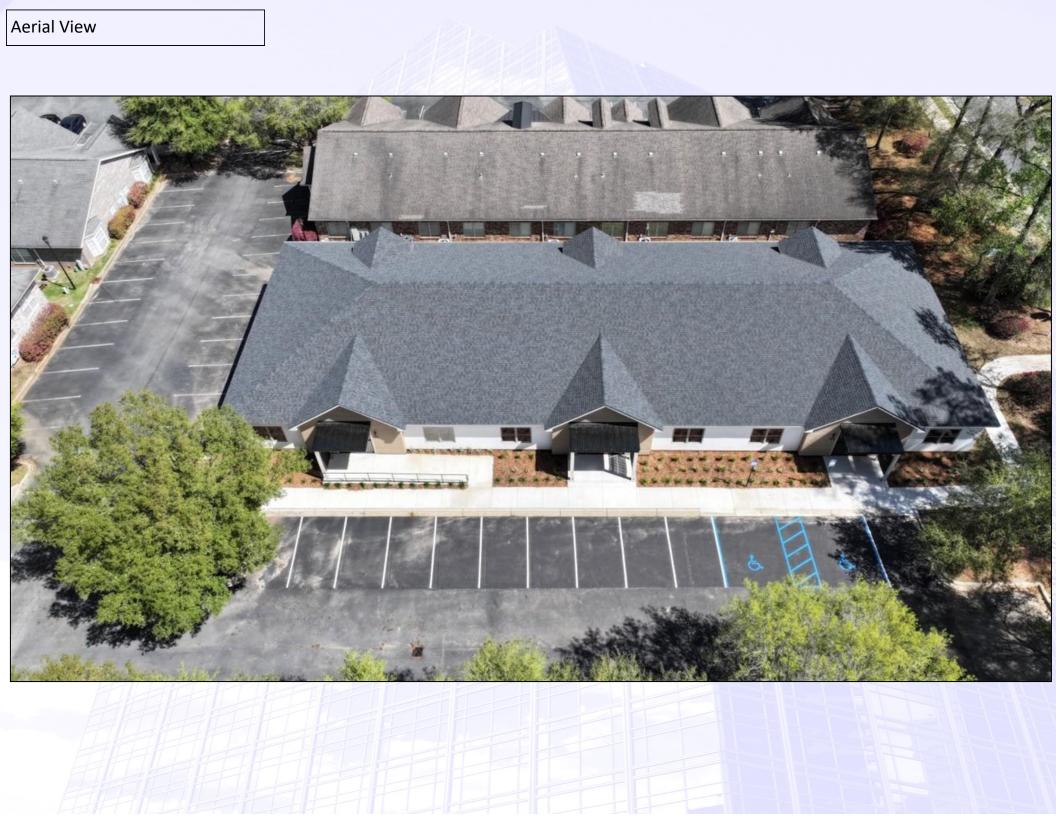

## 2458 Mahan Drive Tallahassee, Florida

2458 Mahan Drive is a brand new medical office project located near Riggins Road and Mahan Drive. Positioned strategically between both regional hospitals, the property offers an exceptional location for a medical officer user. The building consists of 8,400 sq. ft. of shell space (divisible up to 2,760 sq. ft.) that is ready for a Tenant's build out/finishes. The project affords a Tenant the ability to custom design their space without the time delays associated with ground up construction; allowing a practice to get operational quickly. The building features a modern exterior, architectural shingle roof, ample parking and signage on Mahan. The property is located close to restaurants, retailers, financial institutions, other professional and medical offices, and major East side residential development projects.

#### **Elevations**