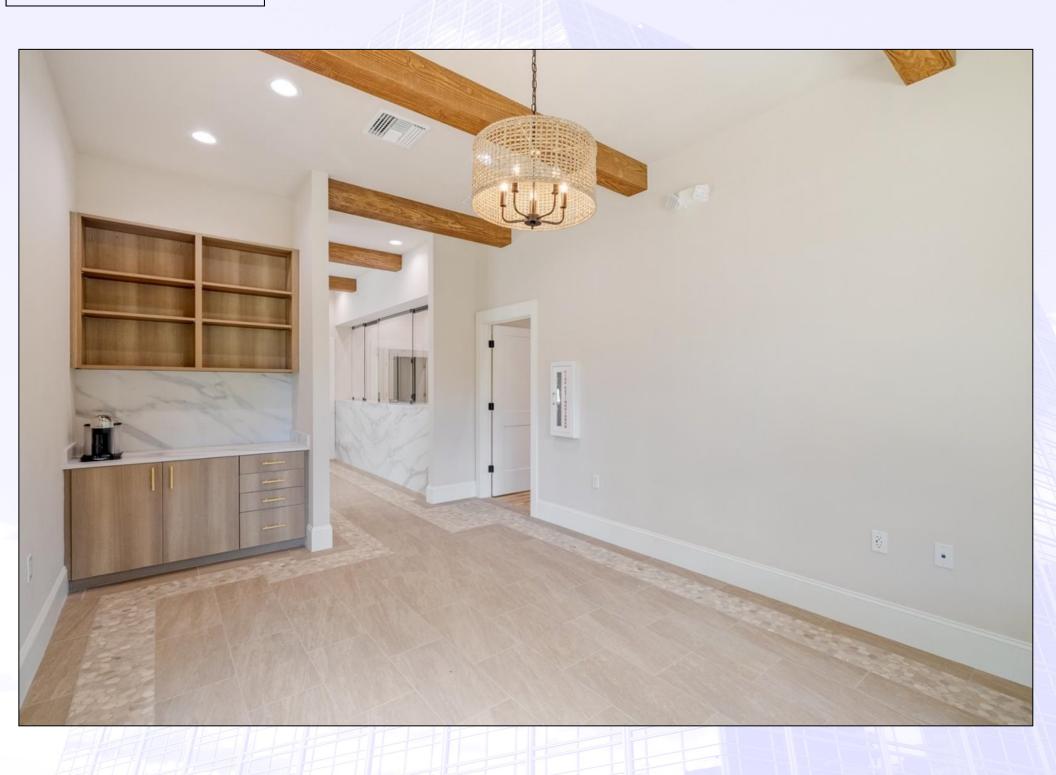

ction; allowing a practice to get operational quickly. The building features a modern exterior, architectural shingle roof, ample parking and signage on Mahan. The property is located close to restaurants, retailers, financial institutions, other professional and medical offices, and major East side residential development projects.

- Spaces Available:
  - Unit 101-2,760 sq. ft.
  - Unit 102-2,880 sq. ft.
  - Unit 103-2,760 sq. ft. (\*LEASED)
- Zoning: CM (Medical Arts Commercial)
- Floor Plans/Finishes to Tenant's Specifications

- Ample Parking
- Tenant Signage Available on Mahan Drive
- Close to TMH and CRMC
- Proximity to rapidly growing
  East Side of Tallahassee.
- CAD Drawings Available for quick test fits.



Lease Rate and Terms: Please Contact Broker for More Information























#### **Elevations**





## Suite Configurations (suites can be combined)



## **Representative Suite Layout**