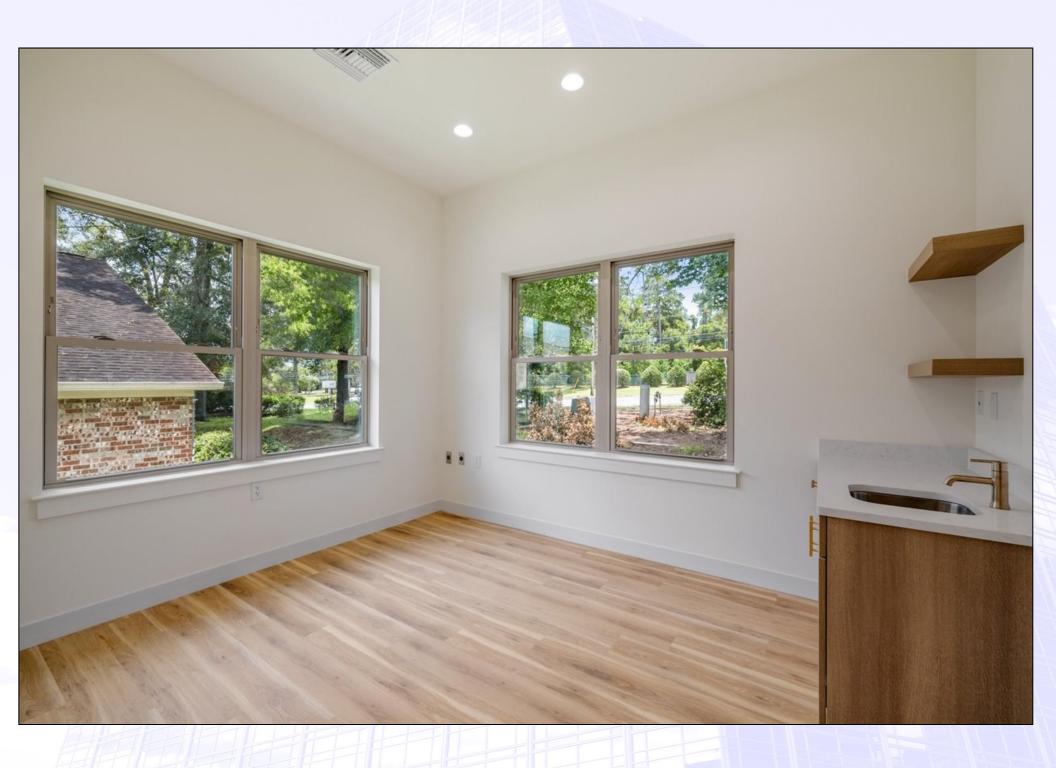

n; allowing a practice to get operational quickly. The building features a modern exterior, architectural shingle roof, ample parking and signage on Mahan. The property is located close to restaurants, retailers, financial institutions, other professional and medical offices, and major East side residential development projects.

- Spaces Available:
  - Unit 101-2,760 sq. ft.
  - Unit 102-2,880 sq. ft.
  - Unit 103-2,760 sq. ft. (\*LEASED)
- Zoning: CM (Medical Arts Commercial)
- Floor Plans/Finishes to Tenant's Specifications

- Ample Parking
- Tenant Signage Available on Mahan Drive
- Close to TMH and CRMC
- Proximity to rapidly growing
  East Side of Tallahassee.
- CAD Drawings Available for quick test fits.



Lease Rate and Terms: Please Contact Broker for More Information























#### **Elevations**





## Suite Configurations (suites can be combined)



## **Representative Suite Layout**