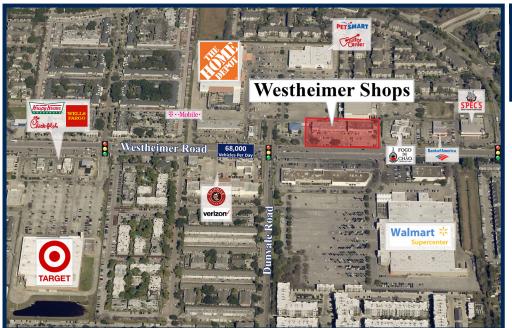

## Westheimer Shops 8350-8366 Westheimer Road, Houston, Texas 77063

## Property Description Gross Leasing Area: 23,116 Zoning: None Traffic Count: 68,000 Vehicles Per Day

| Demographics                   |          |          |           |
|--------------------------------|----------|----------|-----------|
|                                | 1 Mile   | 3 Miles  | 5 Miles   |
| Population                     | 26,573   | 214,980  | 528,907   |
| Households                     | 13,636   | 91,888   | 218,279   |
| Average<br>Household<br>Income | \$82,789 | \$99,837 | \$113,409 |