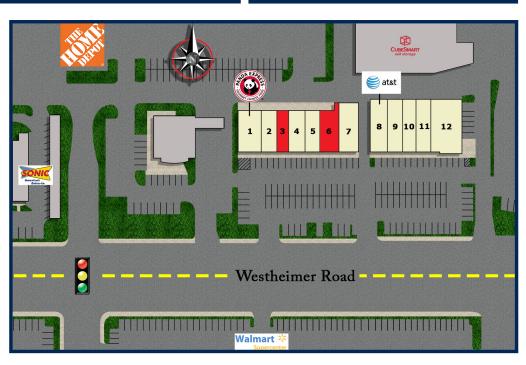

## TENANTS INCLUDE

- 1. Panda Express
- 2. Cricket Wireless
- 3. Available 961 sq. ft.
- 4. Golden Krust
- 5. A-MAX Auto Insurance
- 6. Available 2,013 sq. ft.
- 7. Fat Tuesday
- 8. AT&T
- 9. uBreakiFix
- 10. Vapor Store
- 11. Nail Salon
- 12. Sarvanaa Bhavan