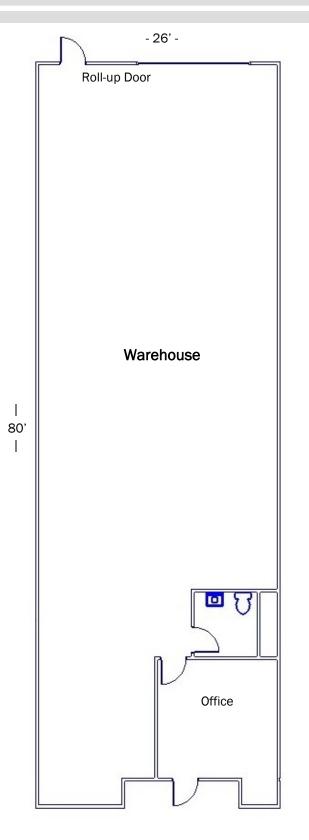

## 3337 SUNRISE BLVD FOR LEASE

<u>Unit #4</u> 2,080 Square Feet

## Features:

- Sunrise Blvd frontage
- 220 SF Office
- One roll-up door
- Ample Parking
- Central to Sacramento / Folsom
- Along Hwy-50 Corridor

CENTURY MANAGEMENT COMPANY

The information contained herein is for general purposes only and is subject to change without notice. Nothing contained herein is intended to be a binding representation. The owner and broker make no representation as to the accuracy of the information contained herein, or as to the character, occupancy or configuration of the property described herein. It is the responsibility of the reader to independently verify all the information.