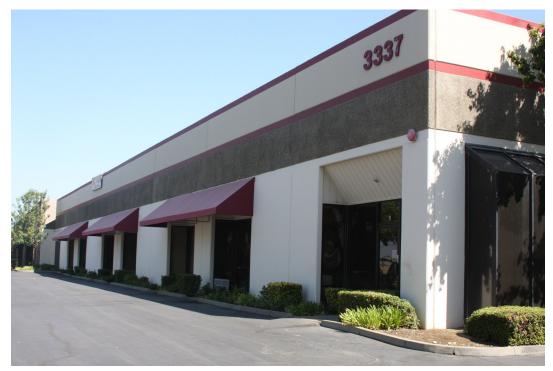

## SUNRISE INDUSTRIAL PARK

## 3337 SUNRISE BLVD FOR LEASE

<u>Unit #4</u> 2,080 Square Feet

## Features:

- Sunrise Blvd frontage
- 220 SF Office
- One roll-up door
- Ample Parking
- Central to Sacramento / Folsom
- Along Hwy-50 Corridor

CENTURY MANAGEMENT COMPANY

The information contained herein is for general purposes only and is subject to change without notice. Nothing contained herein is intended to be a binding representation. The owner and broker make no representation as to the accuracy of the information contained herein, or as to the character, occupancy or configuration of the property described herein. It is the responsibility of the reader to independently verify all the information.