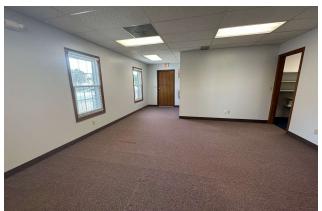

The space has a two (2) private offices, one that was used as a copy room, a large conference room (or third office) and an area that could be used as a bullpen or open concept office. Plenty of natural light. Common area restrooms in the hallway. Owner just installed NEW LED lights!

### 1,200 SQ.FT. OFFICE SPACE FOR LEASE

450 W MAPLE ST, HARTVILLE, OH 44632

1,200 SQ.FT. OFFICE SPACE FOR LEASE 450 MAPLE ST W, SUITE 2 HARTVILLE, OHIO 44632

\$1,200 PER MONTH PLUS GAS, ELECTRIC & CABLE/INTERNET/PHONE COMMON AREA RESTROOMS IN THE HALLWAY