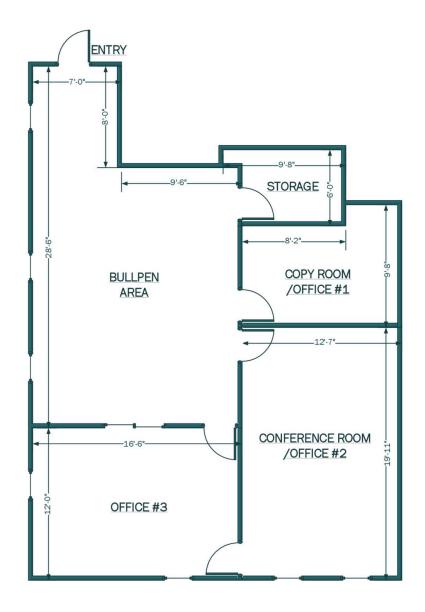

The space has a two (2) private offices, one that was used as a copy room, a large conference room (or third office) and an area that could be used as a bullpen or open concept office. Plenty of natural light. Common area restrooms in the hallway. Owner just installed NEW LED lights!