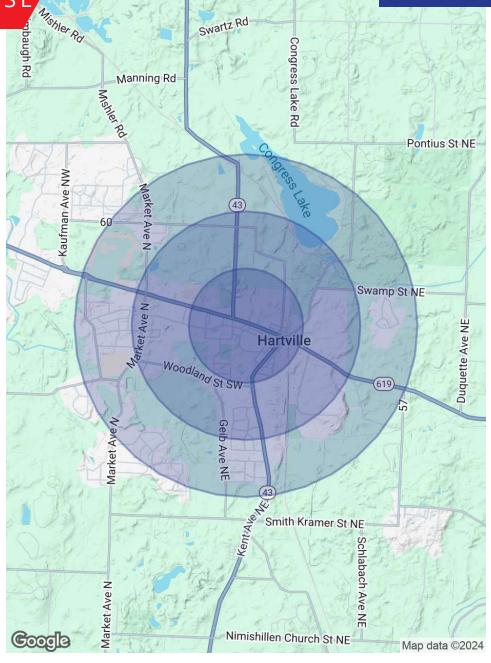

#### **Spencer Hartung**

1,200 SQ.FT. OFFICE SPACE FOR LEASE

| POPULATION           | 0.5 MILES | 1 MILE | 1.5 MILES |
|----------------------|-----------|--------|-----------|
| Total Population     | 873       | 2,608  | 5,071     |
| Average Age          | 42.6      | 43.5   | 44.8      |
| Average Age (Male)   | 36.9      | 38.9   | 41.6      |
| Average Age (Female) | 47.8      | 49.1   | 50.2      |

# HOUSEHOLDS & INCOME 0.5 MILES 1 MILE 1.5 MILES

| Total Households    | 398       | 1,151     | 2,138     |
|---------------------|-----------|-----------|-----------|
| # of Persons per HH | 2.2       | 2.3       | 2.4       |
| Average HH Income   | \$61,256  | \$63,397  | \$69,538  |
| Average House Value | \$149,006 | \$157,274 | \$167,015 |