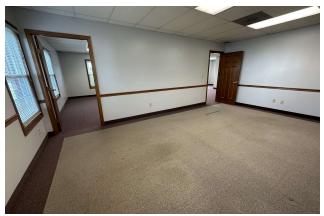

The space has a two (2) private offices, one that was used as a copy room, a large conference room (or third office) and an area that could be used as a bullpen or open concept office. Plenty of natural light. Common area restrooms in the hallway. Owner just installed NEW LED lights!