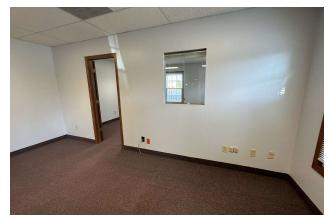

The space has a two (2) private offices, one that was used as a copy room, a large conference room (or third office) and an area that could be used as a bullpen or open concept office. Plenty of natural light. Common area restrooms in the hallway. Owner just installed NEW LED lights!