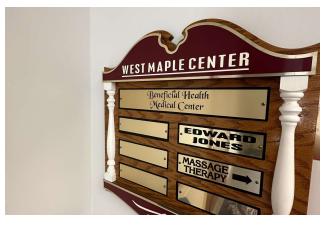

#### PROPERTY DESCRIPTION

1,200 SF of office for lease on the first floor at The West Maple Center at 450 West Maple ST, Suite 2, Hartville, OH 44632. Join Beneficial Health Medical Center, Pneuma Nail Studio, Massage Therapist & others in this multi-tenant building. Zoned Hartville B1 Neighborhood Business.