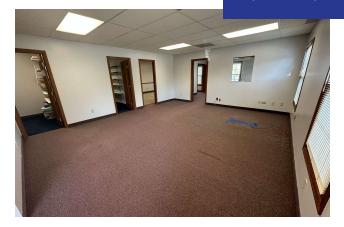

The space has a two (2) private offices, one that was used as a copy room, a large conference room (or third office) and an area that could be used as a bullpen or open concept office. Plenty of natural light. Common area restrooms in the hallway. Owner just installed NEW LED lights!

### 1,200 SQ.FT. OFFICE SPACE FOR LEASE

450 W MAPLE ST, HARTVILLE, OH 44632

1,200 SQ.FT. OFFICE SPACE FOR LEASE 450 MAPLE ST W, SUITE 2 HARTVILLE, OHIO 44632

\$1,200 PER MONTH PLUS GAS, ELECTRIC & CABLE/INTERNET/PHONE COMMON AREA RESTROOMS IN THE HALLWAY