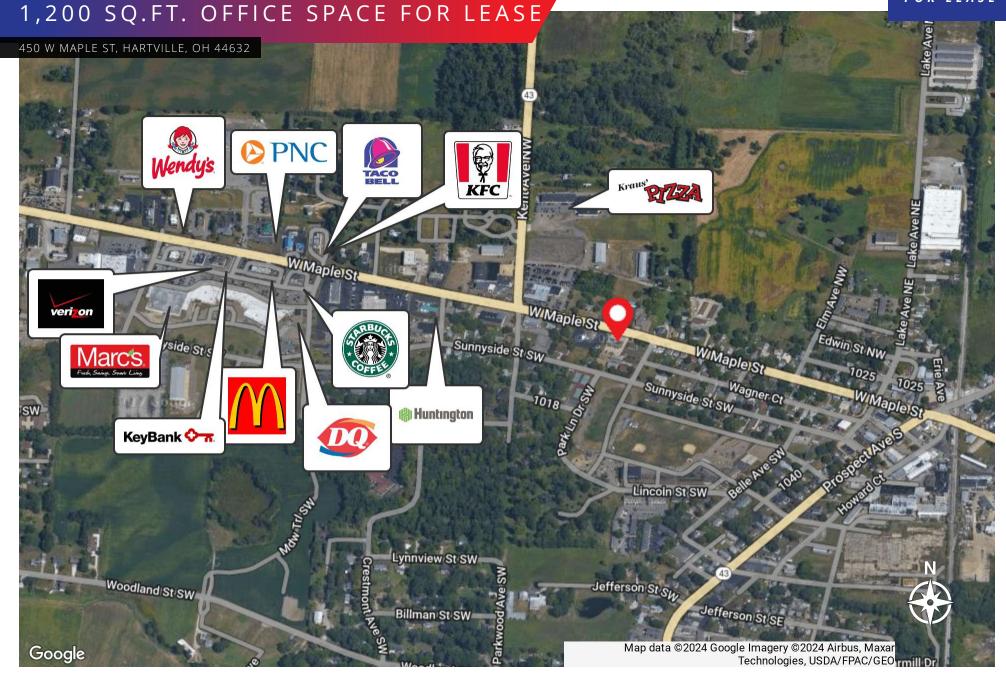

#### LOCATION DESCRIPTION

I-77 to Exit 107 for US-62 East towards Alliance, turn left onto OH-43/Market Ave N, turn left onto OH-43 / OH-619 / W Maple St. Building on your left.

### 1,200 SQ.FT. OFFICE SPACE FOR LEASE

450 W MAPLE ST, HARTVILLE, OH 44632

1,200 SQ.FT. OFFICE SPACE FOR LEASE 450 MAPLE ST W, SUITE 2 HARTVILLE, OHIO 44632

\$1,200 PER MONTH PLUS GAS, ELECTRIC & CABLE/INTERNET/PHONE COMMON AREA RESTROOMS IN THE HALLWAY