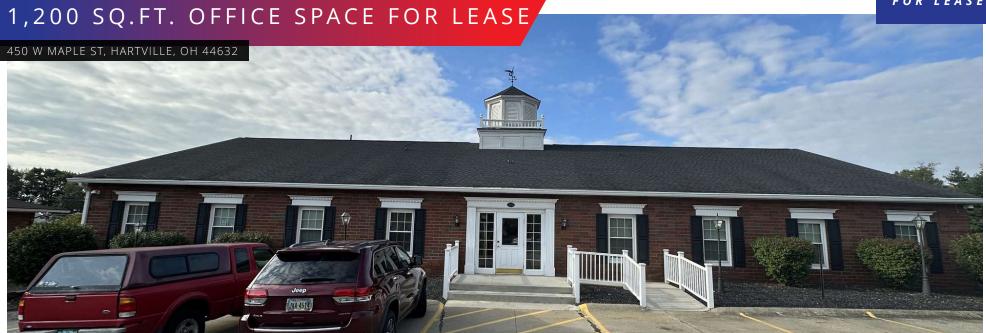

#### PROPERTY DESCRIPTION

1,200 SF of office for lease on the first floor at The West Maple Center at 450 West Maple ST, Suite 2, Hartville, OH 44632. Join Beneficial Health Medical Center, Pneuma Nail Studio, Massage Therapist & others in this multi-tenant building. Zoned Hartville B1 Neighborhood Business.

### 1,200 SQ.FT. OFFICE SPACE FOR LEASE

450 W MAPLE ST, HARTVILLE, OH 44632

1,200 SQ.FT. OFFICE SPACE FOR LEASE 450 MAPLE ST W, SUITE 2 HARTVILLE, OHIO 44632

\$1,200 PER MONTH PLUS GAS, ELECTRIC & CABLE/INTERNET/PHONE COMMON AREA RESTROOMS IN THE HALLWAY