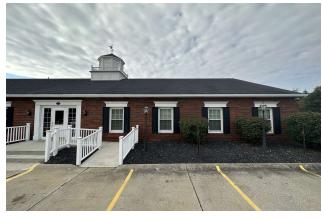

#### PROPERTY DESCRIPTION

1,200 SF of office for lease on the first floor at The West Maple Center at 450 West Maple ST, Suite 2, Hartville, OH 44632. Join Beneficial Health Medical Center, Pneuma Nail Studio, Massage Therapist & others in this multi-tenant building. Zoned Hartville B1 Neighborhood Business.

### 1,200 SQ.FT. OFFICE SPACE FOR LEASE

450 W MAPLE ST, HARTVILLE, OH 44632

1,200 SQ.FT. OFFICE SPACE FOR LEASE 450 MAPLE ST W, SUITE 2 HARTVILLE, OHIO 44632

\$1,200 PER MONTH PLUS GAS, ELECTRIC & CABLE/INTERNET/PHONE COMMON AREA RESTROOMS IN THE HALLWAY