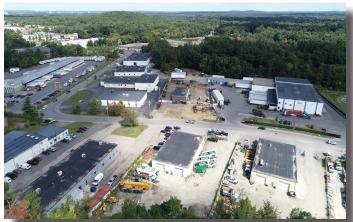

28
- Recently renovated office space
- Contractor yard
- Zoned Industry
- 1.056 Acres





EXCLUSIVE LISTING AGENT
THE STUBBLEBINE COMPANY
CORFAC INTERNATIONAL

CONTACT:

CHRIS MICHNIEWICZ

774-994-1698



#### PROPERTY SPECIFICATIONS

**BUILDING SIZE:** 6,000 SF **AVAILABLE FOR LEASE:** 100% LAND AREA: 1.056 ACRES **ZONING:** IND WHS **CLEAR HEIGHT: DRIVE IN DOORS:** TWO (2) 12' OVERHEAD DOORS YEAR BUILT: 1973 POWER: 600 AMP / 3 PHASE 120/208 **UTILITIES:** TOWN WATER / SEWER SPRINKLER: WET SPRINKLER HVAC: HEAT - WAREHOUSE / AIR CONDITIONING - OFFICE HEAT: GAS LIGHT BULBS: LED **PARKING:** 6 LINED SPACES IN FRONT - ADDITIONAL ON SIDE \$16,000 / YR - \$2.67/SF **OPERATING EXPENSES:** TAXES: \$17,962.50 / YR - \$2.99/SF



## THE STUBBLEBINE COMPANY CORFAC INTERNATIONAL

### **PHOTOS**









#### CORPORATE NEIGHBORS













#### LOCAL AMENITIES

















THE STUBBLEBINE COMPANY
CORFAC INTERNATIONAL

#### LOCATION





#### **EXCLUSIVE LISTING AGENT**

THE STUBBLEBINE COMPANY CORFAC INTERNATIONAL

#### **CONTACT:**

**CHRIS MICHNIEWICZ** 774-994-1698

DAVID STUBBLEBINE 617-592-3391



Information contained herein was obtained from third parties, and it has not been independently verified by the real estate brokers. Buyers/tenants should have the option of inspecting the property to verify all information. Real estate brokers are not qualified to act as agents for or select experts with respect to legal, tax, environmental, building construction, soils/drainage or other such matters.