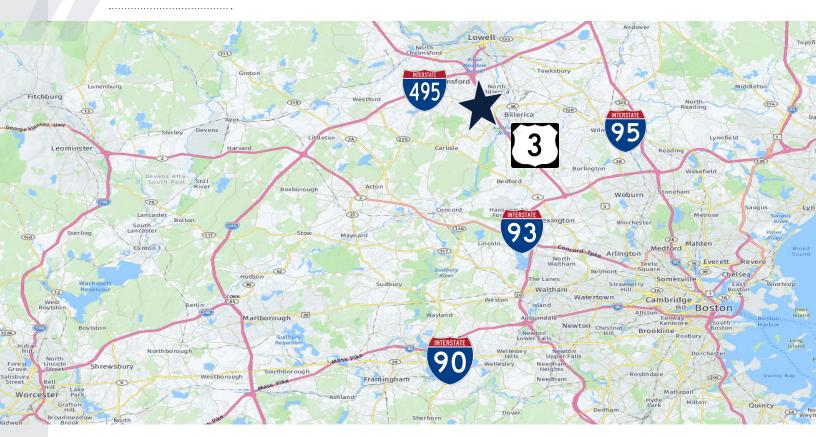

FAC INTERNATIONAL

CONTACT:

CHRIS MICHNIEWICZ

774-994-1698



#### PROPERTY SPECIFICATIONS

**BUILDING SIZE:** 6,000 SF **AVAILABLE FOR LEASE:** 100% LAND AREA: 1.056 ACRES **ZONING:** IND WHS **CLEAR HEIGHT: DRIVE IN DOORS:** TWO (2) 12' OVERHEAD DOORS YEAR BUILT: 1973 POWER: 600 AMP / 3 PHASE 120/208 **UTILITIES:** TOWN WATER / SEWER SPRINKLER: WET SPRINKLER HVAC: HEAT - WAREHOUSE / AIR CONDITIONING - OFFICE HEAT: GAS LIGHT BULBS: LED **PARKING:** 6 LINED SPACES IN FRONT - ADDITIONAL ON SIDE \$16,000 / YR - \$2.67/SF **OPERATING EXPENSES:** TAXES: \$17,962.50 / YR - \$2.99/SF



## THE STUBBLEBINE COMPANY CORFAC INTERNATIONAL

### **PHOTOS**









#### CORPORATE NEIGHBORS













#### LOCAL AMENITIES

















THE STUBBLEBINE COMPANY
CORFAC INTERNATIONAL

#### LOCATION





#### **EXCLUSIVE LISTING AGENT**

THE STUBBLEBINE COMPANY CORFAC INTERNATIONAL

#### **CONTACT:**

**CHRIS MICHNIEWICZ** 774-994-1698

DAVID STUBBLEBINE 617-592-3391



Information contained herein was obtained from third parties, and it has not been independently verified by the real estate brokers. Buyers/tenants should have the option of inspecting the property to verify all information. Real estate brokers are not qualified to act as agents for or select experts with respect to legal, tax, environmental, building construction, soils/drainage or other such matters.