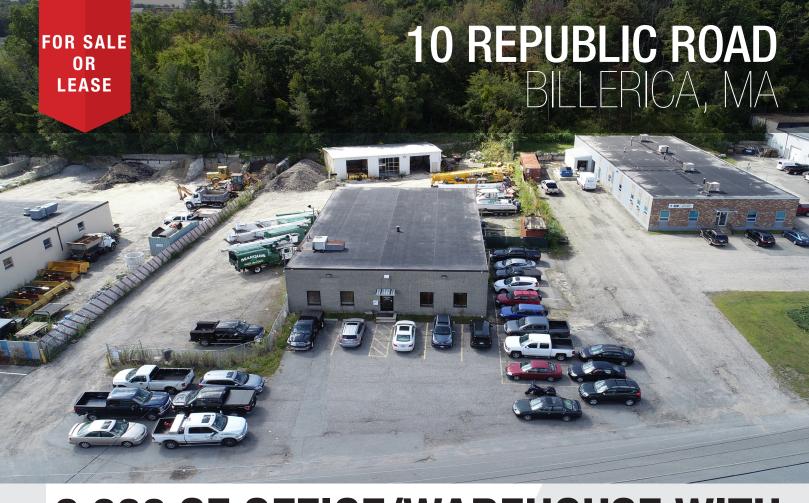

# 6,000 SF OFFICE/WAREHOUSE WITH CONTRACTOR YARD

As the exclusive agent, The Stubblebine Company is pleased to offer 10 Repbulic Road, Billerica, MA, a 6,000 SF Flex/Warehouse/ Contractor Yard building on 1.056 acres for Sale or Lease:

- Conveniently located just off Route 3 at Exit 28
- Recently renovated office space
- Contractor yard
- Zoned Industry
- 1.056 Acres

EXCLUSIVE LISTING AGENT
THE STUBBLEBINE COMPANY
CORFAC INTERNATIONAL

#### PROPERTY SPECIFICATIONS

**BUILDING SIZE:** 6,000 SF **AVAILABLE FOR LEASE:** 100% LAND AREA: 1.056 ACRES **ZONING:** IND WHS **CLEAR HEIGHT: DRIVE IN DOORS:** TWO (2) 12' OVERHEAD DOORS YEAR BUILT: 1973 POWER: 600 AMP / 3 PHASE 120/208 **UTILITIES:** TOWN WATER / SEWER SPRINKLER: WET SPRINKLER HVAC: HEAT - WAREHOUSE / AIR CONDITIONING - OFFICE HEAT: GAS LIGHT BULBS: LED **PARKING:** 6 LINED SPACES IN FRONT - ADDITIONAL ON SIDE \$16,000 / YR - \$2.67/SF **OPERATING EXPENSES:** TAXES: \$17,962.50 / YR - \$2.99/SF