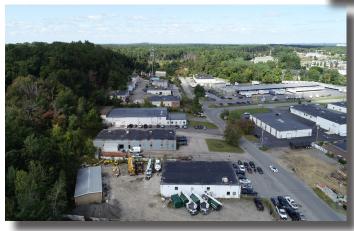

8
- Recently renovated office space
- Contractor yard
- Zoned Industry
- 1.056 Acres





EXCLUSIVE LISTING AGENT
THE STUBBLEBINE COMPANY
CORFAC INTERNATIONAL

CONTACT:

CHRIS MICHNIEWICZ

774-994-1698



#### PROPERTY SPECIFICATIONS

**BUILDING SIZE:** 6,000 SF **AVAILABLE FOR LEASE:** 100% LAND AREA: 1.056 ACRES **ZONING:** IND WHS **CLEAR HEIGHT: DRIVE IN DOORS:** TWO (2) 12' OVERHEAD DOORS YEAR BUILT: 1973 POWER: 600 AMP / 3 PHASE 120/208 **UTILITIES:** TOWN WATER / SEWER SPRINKLER: WET SPRINKLER HVAC: HEAT - WAREHOUSE / AIR CONDITIONING - OFFICE HEAT: GAS LIGHT BULBS: LED **PARKING:** 6 LINED SPACES IN FRONT - ADDITIONAL ON SIDE \$16,000 / YR - \$2.67/SF **OPERATING EXPENSES:** TAXES: \$17,962.50 / YR - \$2.99/SF



## THE STUBBLEBINE COMPANY CORFAC INTERNATIONAL

### **PHOTOS**









#### CORPORATE NEIGHBORS













#### LOCAL AMENITIES

















THE STUBBLEBINE COMPANY
CORFAC INTERNATIONAL

#### LOCATION





#### **EXCLUSIVE LISTING AGENT**

THE STUBBLEBINE COMPANY CORFAC INTERNATIONAL

#### **CONTACT:**

**CHRIS MICHNIEWICZ** 774-994-1698

DAVID STUBBLEBINE 617-592-3391



Information contained herein was obtained from third parties, and it has not been independently verified by the real estate brokers. Buyers/tenants should have the option of inspecting the property to verify all information. Real estate brokers are not qualified to act as agents for or select experts with respect to legal, tax, environmental, building construction, soils/drainage or other such matters.