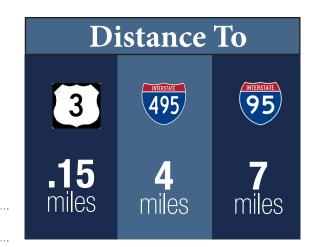

RES **ZONING:** IND WHS **CLEAR HEIGHT: DRIVE IN DOORS:** TWO (2) 12' OVERHEAD DOORS YEAR BUILT: 1973 POWER: 600 AMP / 3 PHASE 120/208 **UTILITIES:** TOWN WATER / SEWER SPRINKLER: WET SPRINKLER HVAC: HEAT - WAREHOUSE / AIR CONDITIONING - OFFICE HEAT: GAS LIGHT BULBS: LED **PARKING:** 6 LINED SPACES IN FRONT - ADDITIONAL ON SIDE \$16,000 / YR - \$2.67/SF **OPERATING EXPENSES:** TAXES: \$17,962.50 / YR - \$2.99/SF



## THE STUBBLEBINE COMPANY CORFAC INTERNATIONAL

### **PHOTOS**









#### CORPORATE NEIGHBORS













#### LOCAL AMENITIES

















THE STUBBLEBINE COMPANY
CORFAC INTERNATIONAL

#### LOCATION





#### **EXCLUSIVE LISTING AGENT**

THE STUBBLEBINE COMPANY CORFAC INTERNATIONAL

#### **CONTACT:**

**CHRIS MICHNIEWICZ** 774-994-1698

DAVID STUBBLEBINE 617-592-3391



Information contained herein was obtained from third parties, and it has not been independently verified by the real estate brokers. Buyers/tenants should have the option of inspecting the property to verify all information. Real estate brokers are not qualified to act as agents for or select experts with respect to legal, tax, environmental, building construction, soils/drainage or other such matters.