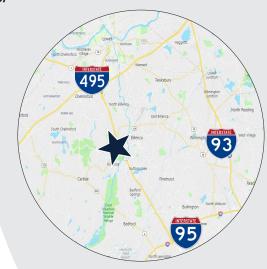

# 6,000 SF OFFICE/WAREHOUSE WITH CONTRACTOR YARD

As the exclusive agent, The Stubblebine Company is pleased to offer 10 Repbulic Road, Billerica, MA, a 6,000 SF Flex/Warehouse/ Contractor Yard building on 1.056 acres for Sale or Lease:

- Conveniently located just off Route 3 at Exit 28
- Recently renovated office space
- Contractor yard
- Zoned Industry
- 1.056 Acres





EXCLUSIVE LISTING AGENT
THE STUBBLEBINE COMPANY
CORFAC INTERNATIONAL

CONTACT:

CHRIS MICHNIEWICZ

774-994-1698



#### PROPERTY SPECIFICATIONS

**BUILDING SIZE:** 6,000 SF **AVAILABLE FOR LEASE:** 100% LAND AREA: 1.056 ACRES **ZONING:** IND WHS **CLEAR HEIGHT: DRIVE IN DOORS:** TWO (2) 12' OVERHEAD DOORS YEAR BUILT: 1973 POWER: 600 AMP / 3 PHASE 120/208 **UTILITIES:** TOWN WATER / SEWER SPRINKLER: WET SPRINKLER HVAC: HEAT - WAREHOUSE / AIR CONDITIONING - OFFICE HEAT: GAS LIGHT BULBS: LED **PARKING:** 6 LINED SPACES IN FRONT - ADDITIONAL ON SIDE \$16,000 / YR - \$2.67/SF **OPERATING EXPENSES:** TAXES: \$17,962.50 / YR - \$2.99/SF



## THE STUBBLEBINE COMPANY CORFAC INTERNATIONAL

### **PHOTOS**









#### CORPORATE NEIGHBORS













#### LOCAL AMENITIES

















THE ST