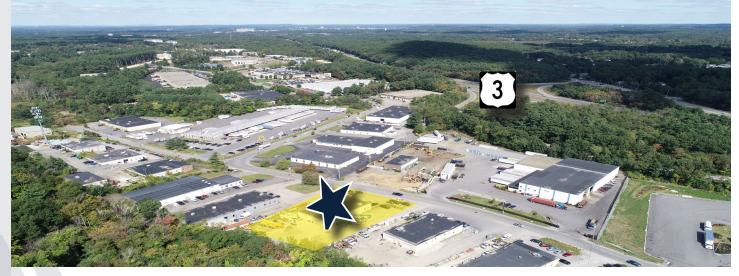

# 6,000 SF OFFICE/WAREHOUSE WITH CONTRACTOR YARD

As the exclusive agent, The Stubblebine Company is pleased to offer 10 Repbulic Road, Billerica, MA, a 6,000 SF Flex/Warehouse/ Contractor Yard building on 1.056 acres for Sale or Lease:

- Conveniently located just off Route 3 at Exit 28
- Recently renovated office space
- Contractor yard
- Zoned Industry
- 1.056 Acres





EXCLUSIVE LISTING AGENT
THE STUBBLEBINE COMPANY
CORFAC INTERNATIONAL

CONTACT:

CHRIS MICHNIEWICZ

774-994-1698



#### PROPERTY SPECIFICATIONS

**BUILDING SIZE:** 6,000 SF **AVAILABLE FOR LEASE:** 100% LAND AREA: 1.056 ACRES **ZONING:** IND WHS **CLEAR HEIGHT: DRIVE IN DOORS:** TWO (2) 12' OVERHEAD DOORS YEAR BUILT: 1973 POWER: 600 AMP / 3 PHASE 120/208 **UTILITIES:** TOWN WATER / SEWER SPRINKLER: WET SPRINKLER HVAC: HEAT - WAREHOUSE / AIR CONDITIONING - OFFICE HEAT: GAS LIGHT BULBS: LED **PARKING:** 6 LINED SPACES IN FRONT - ADDITIONAL ON SIDE \$16,000 / YR - \$2.67/SF **OPERATING EXPENSES:** TAXES: \$17,962.50 / YR - \$2.99/SF



## THE STUBBLEBINE COMPANY CORFAC INTERNATIONAL

### **PHOTOS**









#### CORPORATE NEIGHBORS













#### LOCAL AMENITIES

















THE STUBBLEBINE COMPANY
CORFAC INTERNATIONAL

#### LOCATION





#### **EXCLUSIVE LISTING AGENT**

THE STUBBLEBINE COMPANY