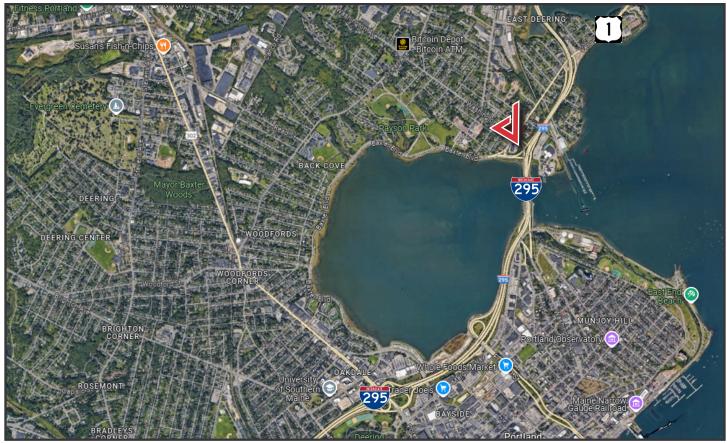

## **Property Description**

We are pleased to offer for sublease 3,225± SF of office space at 500 Washington Avenue in Portland. Conveniently located at the intersection of Washington Avenue and Veranda Street. This location allows for unprecedented access and visibility to Greater Portland and Downtown.