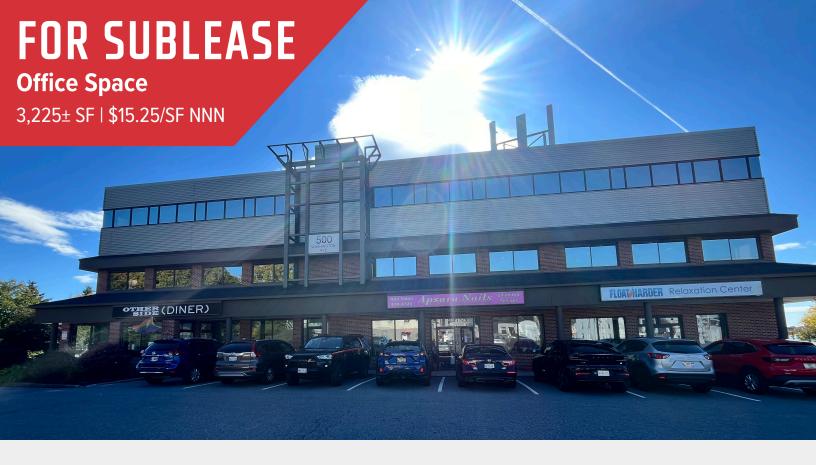

# 500 Washington Avenue, Portland

## **Property Description**

We are pleased to offer for sublease 3,225± SF of office space at 500 Washington Avenue in Portland. Conveniently located at the intersection of Washington Avenue and Veranda Street. This location allows for unprecedented access and visibility to Greater Portland and Downtown.

FOR SUBLEASE: \$15.25/SF NNN Estimated NNNs: \$6.40/SF

The information contained herein has been given to us by the owner of the property or other sources we deem reliable. We have no reason to doubt its accuracy, but we do not guarantee it. All information should be verified prior to purchase or lease