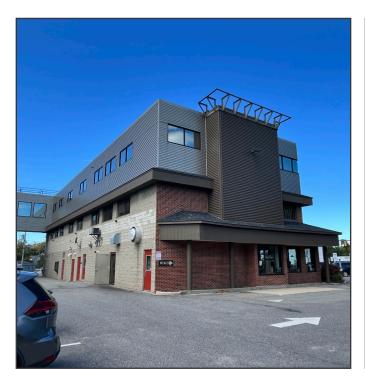

## **Property Description**

We are pleased to offer for sublease 3,225± SF of office space at 500 Washington Avenue in Portland. Conveniently located at the intersection of Washington Avenue and Veranda Street. This location allows for unprecedented access and visibility to Greater Portland and Downtown.

### **Property Overview**

| Sublandlord          | Acorn Engineering, Inc.               |
|----------------------|---------------------------------------|
| Building Size        | 14,472± SF                            |
| Assessor's Reference | Map 429, Block I, Lot 7               |
| Available Space      | 3,225± SF - Second Floor              |
| Zoning               | B-2 - Business Community              |
| Utilities            | Municipal water and sewer             |
| HVAC                 | Gas-fired heat, central A/C           |
| Sprinkler System     | Yes                                   |
| Bathrooms            | In-common                             |
| Parking              | Free, on-site, in-common (4/1,000 SF) |
| Trash Removal        | Included in CAM                       |
| Lease Expiration     | June 14, 2027                         |
| Traffic Counts       | 27,271± vehicles/day                  |