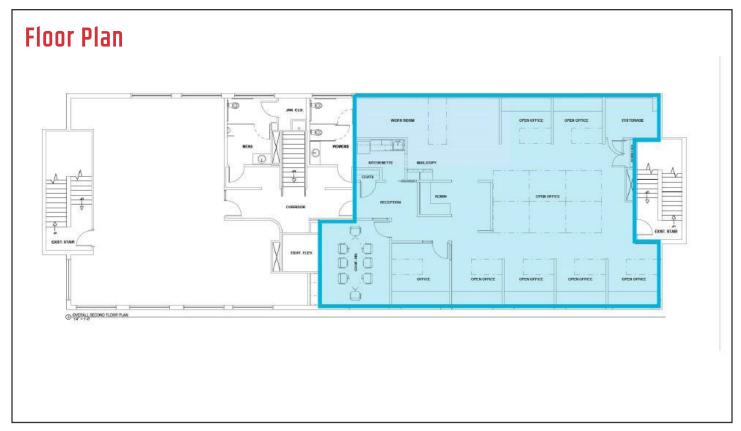

### **Property Overview**

| Sublandlord          | Acorn Engineering, Inc.               |
|----------------------|---------------------------------------|
| Building Size        | 14,472± SF                            |
| Assessor's Reference | Map 429, Block I, Lot 7               |
| Available Space      | 3,225± SF - Second Floor              |
| Zoning               | B-2 - Business Community              |
| Utilities            | Municipal water and sewer             |
| HVAC                 | Gas-fired heat, central A/C           |
| Sprinkler System     | Yes                                   |
| Bathrooms            | In-common                             |
| Parking              | Free, on-site, in-common (4/1,000 SF) |
| Trash Removal        | Included in CAM                       |
| Lease Expiration     | June 14, 2027                         |
| Traffic Counts       | 27,271± vehicles/day                  |