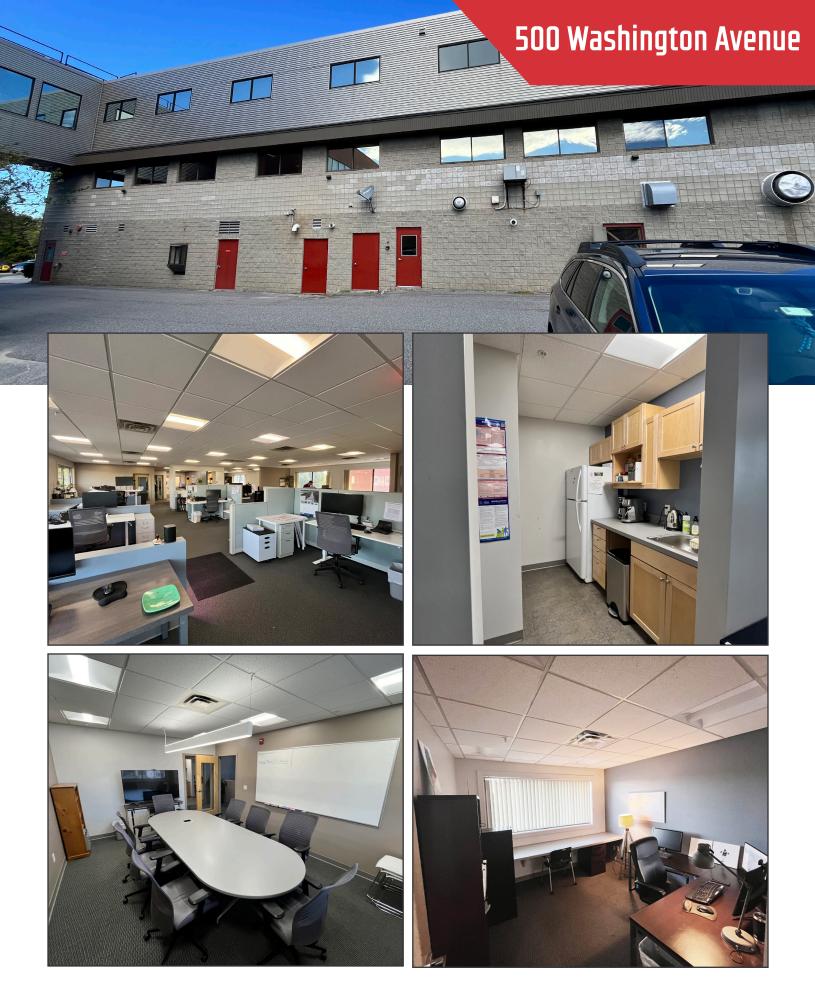

## **Property Description**

We are pleased to offer for sublease 3,225± SF of office space at 500 Washington Avenue in Portland. Conveniently located at the intersection of Washington Avenue and Veranda Street. This location allows for unprecedented access and visibility to Greater Portland and Downtown.

### **Property Overview**

| Sublandlord          | Acorn Engineering, Inc.               |
|----------------------|---------------------------------------|
| Building Size        | 14,472± SF                            |
| Assessor's Reference | Map 429, Block I, Lot 7               |
| Available Space      | 3,225± SF - Second Floor              |
| Zoning               | B-2 - Business Community              |
| Utilities            | Municipal water and sewer             |
| HVAC                 | Gas-fired heat, central A/C           |
| Sprinkler System     | Yes                                   |
| Bathrooms            | In-common                             |
| Parking              | Free, on-site, in-common (4/1,000 SF) |
| Trash Removal        | Included in CAM                       |
| Lease Expiration     | June 14, 2027                         |
| Traffic Counts       | 27,271± vehicles/day                  |