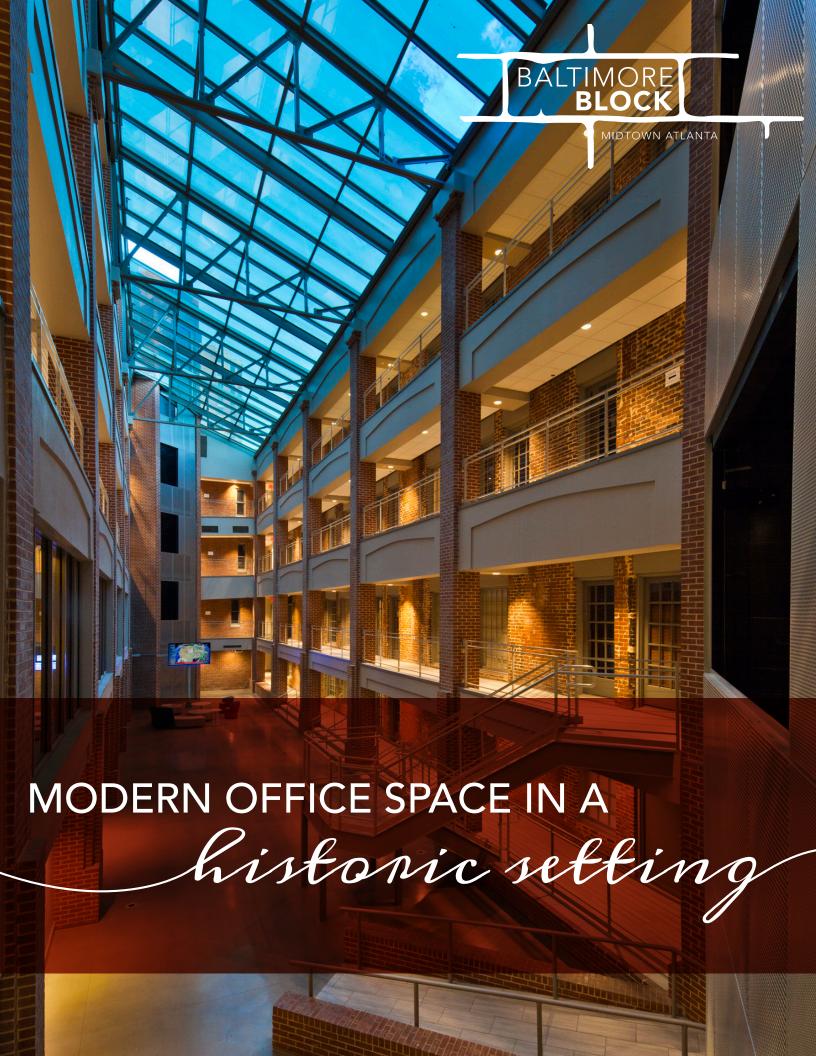

## A BLOCK OF HISTORY IN THE HEART OF MIDTOWN ATLANTA'S BURGEONING SoNo NEIGHBORHOOD

Baltimore Block offers a unique setting to its community of tenants. The complex is centered on eight brick rowhouses built in the late 1800s and inspired by the colonial-era rows of Baltimore and New York, transformed and expanded into a modern office asset. Baltimore Block combines Atlanta's hallmark charm and sophistication with the contemporary edge and stellar service fit for the capital of the New South.

## PROPERTY AMENITIES:

- Recent renovations capitalize on the SoNo location
- Renovated atrium common area for tenant collaboration with Wi-Fi available
- Walking distance to MARTA
- Walk score of 89
- Immediate access to I-75/I-85
- Food and beverage coming soon
- On-site property management and 24-hour security
- Located in the Less Developed Census Tract (LDCT) offering up to \$3,500 annual state tax credits per net new job created
- Over 250,000 cars drive past Baltimore Block every day