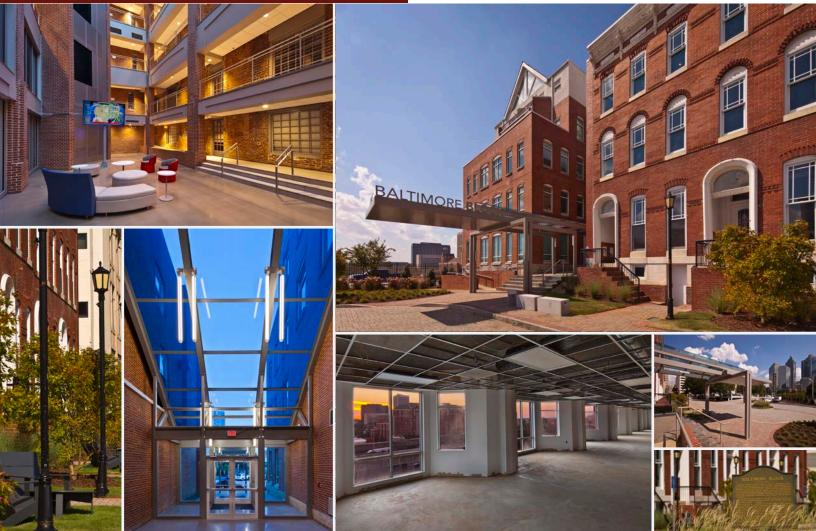

## A BLOCK OF HISTORY IN THE HEART OF MIDTOWN ATLANTA'S BURGEONING SoNo NEIGHBORHOOD

Baltimore Block offers a unique setting to its community of tenants. The complex is centered on eight brick rowhouses built in the late 1800s and inspired by the colonial-era rows of Baltimore and New York, transformed and expanded into a modern office asset. Baltimore Block combines Atlanta's hallmark charm and sophistication with the contemporary edge and stellar service fit for the capital of the New South.

## PROPERTY AMENITIES:

- Recent renovations capitalize on the SoNo location
- Renovated atrium common area for tenant collaboration with Wi-Fi available
- Walking distance to MARTA
- Walk score of 89
- Immediate access to I-75/I-85
- Food and beverage coming soon
- On-site property management and 24-hour security
- Located in the Less Developed Census Tract (LDCT) offering up to \$3,500 annual state tax credits per net new job created
- Over 250,000 cars drive past Baltimore Block every day