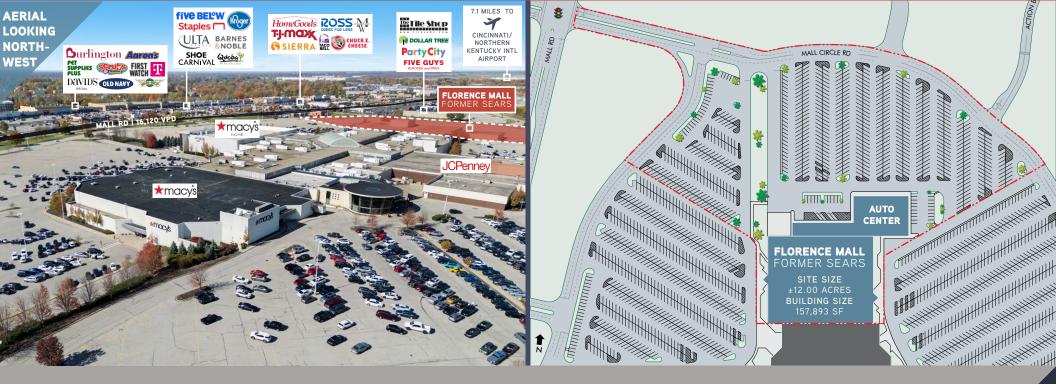

#### FLORENCEMALLFORMERSEARS-CBRE.COM

**t**macys

FLORENCE, KY

| Property Name: | Florence Mall Former Sears                    |                         |
|----------------|-----------------------------------------------|-------------------------|
| Location:      | 2028 Florence Mall, Florence, Kentucky, 41042 |                         |
| Site Size:     | ±12.00 acres / 522,785 square feet            |                         |
| Building Size: | 157,893 square feet                           |                         |
| Year Built:    | 1976                                          |                         |
| PIN:           | 062.00-25-001.01                              |                         |
| Parking        | 735 spaces including 10 handicap spots        |                         |
| Loading Docks  | 6 loading docks                               | The the second with the |