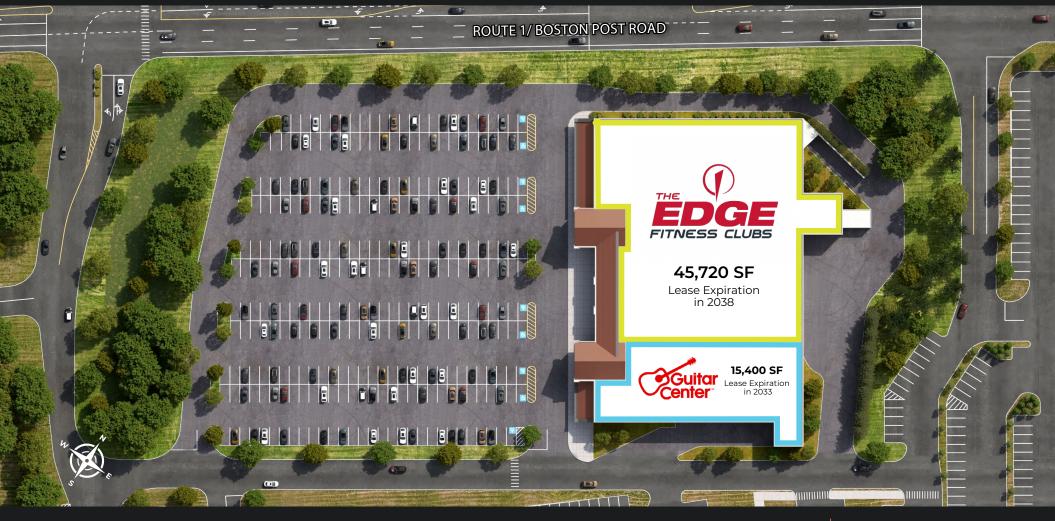

## For Sale: \$11,000,000 | 7.73% Cap Rate | 100% Leased 61,120 SF Retail Center

Property is 100% occupied and in excellent condition

Retail center with long-term leases in place

High visibility with over 500' of frontage on Rt. 1

## **Property Specifications**

**Toby Brimberg** +1 203 640 5575 tbrimberg@orlcommercial.com J. Richard Lee+1 203 643-1006rlee@orlcommercial.com

O,R&L Commercial
2 Summit Place
Branford, CT 06405
+1 203 488 1555