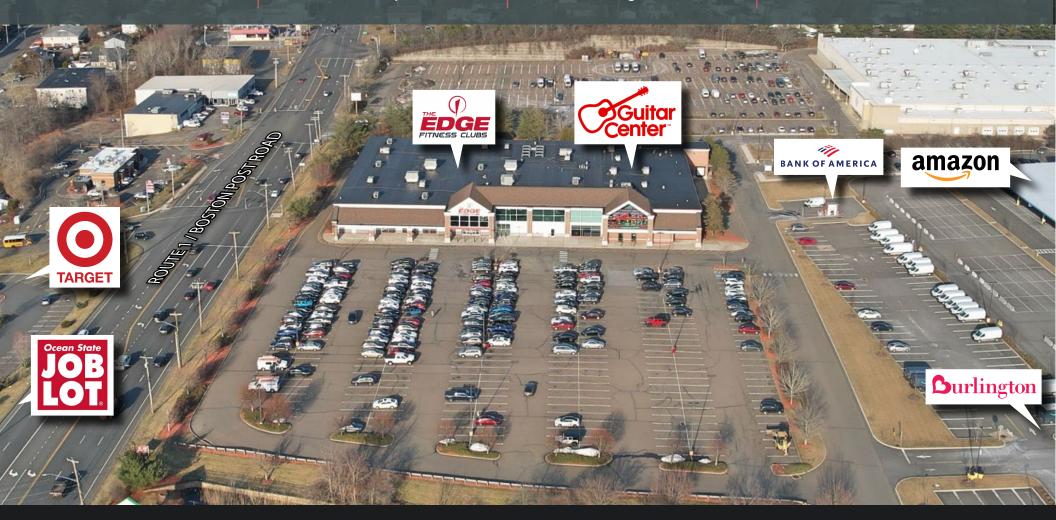

## For Sale: \$11,000,000 | 7.73% Cap Rate | 100% Leased 61,120 SF Retail Center

Property is 100% occupied and in excellent condition

Retail center with long-term leases in place

High visibility with over 500' of frontage on Rt. 1

Proximity to other national tenants in an ideal retail corridor