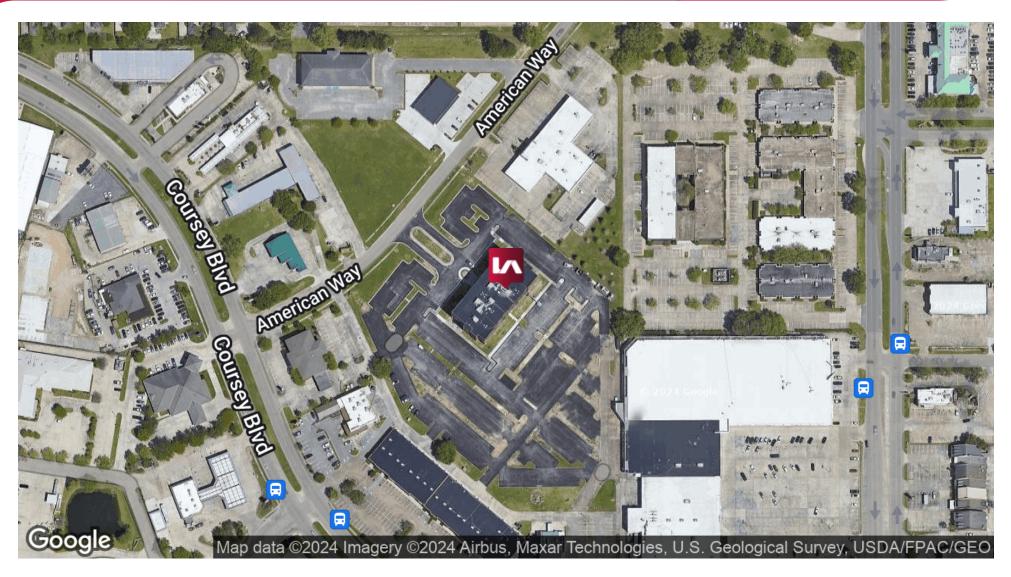

#### **PROPERTY DESCRIPTION**

4455 American Way is a 68,600 SF, four story, class A office building located northeast of the Coursey Boulevard – American Way intersection, in the Sherwood-Coursey office submarket in the Baton Rouge – MSA. Completely renovated in 2023, the former AT&T building features new landscaping, a resurfaced, and restriped parking lot, new LED lighting, new ceiling grid, and tiles, new paint and flooring throughout, an updated common area, and upgraded restrooms.

Single tenant, complete building occupancy is available in addition to multiple tenant, full floor occupancy configurations. 462 parking spaces (7:1000 SF) allow for a wide variety of uses and can accommodate users with the most intense parking requirements. An open floor plan configuration provides flexibility on use and is adaptable to specific space requirements. The building is equipped with a backup generator allowing the facility to function in a mission critical capacity and function during a disaster response.