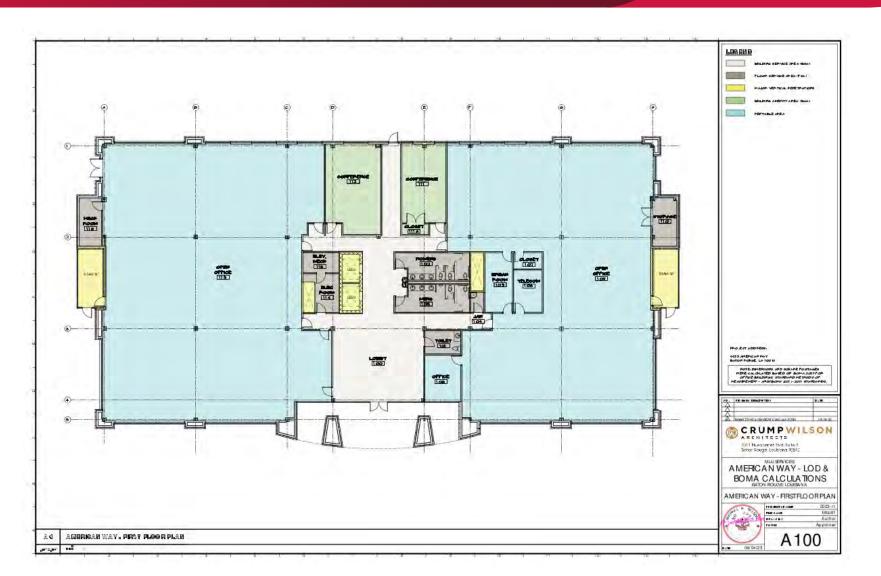

#### AVAILABLE SPACES

| SUITE        | TENANT    | SIZE (SF)          | LEASE TYPE | LEASE RATE    |
|--------------|-----------|--------------------|------------|---------------|
| First Floor  | Available | 7,017 - 65,978 SF  | Gross      | \$22.75 SF/yr |
| Second Floor | Available | 16,166 - 65,978 SF | Gross      | \$22.75 SF/yr |
| Third Floor  | Available | 16,616 - 65,978 SF | Gross      | \$22.75 SF/yr |
| Fourth Floor | Available | 17,025 - 65,978 SF | Gross      | \$22.75 SF/yr |