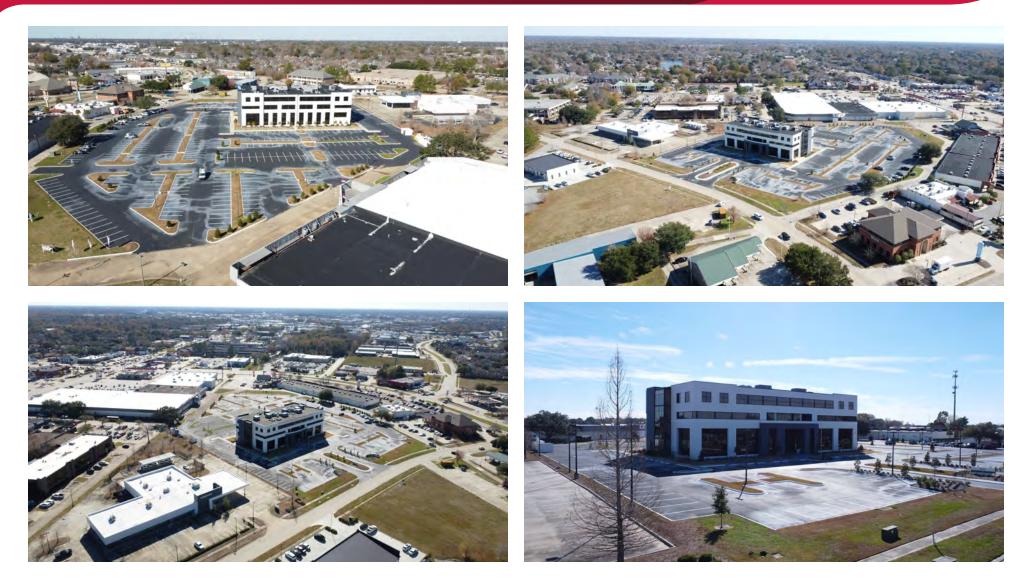

#### **PROPERTY DESCRIPTION**

4455 American Way is a 68,600 SF, four story, class A office building located northeast of the Coursey Boulevard – American Way intersection, in the Sherwood-Coursey office submarket in the Baton Rouge – MSA. Completely renovated in 2023, the former AT&T building features new landscaping, a resurfaced, and restriped parking lot, new LED lighting, new ceiling grid, and tiles, new paint and flooring throughout, an updated common area, and upgraded restrooms.

#### LOCATION DESCRIPTION

4455 American Way is located 1.25-miles south of Interstate 12 and 1 mile east of Airline Highway in the Sherwood-Coursey office submarket in the Baton Rouge MSA. This location provides excellent access to major corridors including Sherwood Forest/Siegen Lane, Jefferson Highway, Coursey Boulevard/Bluebonnet, Interstate 12, Interstate 10, and Airline Highway. The connectivity and access along with the business park setting provide a unique value to tenants and users.

The Sherwood-Coursey office submarket is characterized by full service, class A and B office buildings, garden office parks, neighborhood retail, mid-density residential neighborhoods, and residential apartments. This established submarket has displayed a consistent track record performing at or above market occupancy rates over the last five years. Engineering firms, commercial, and industrial contractors, architects, law firms, and other professional services account for a large portion of the tenant mix in this segment of the market.