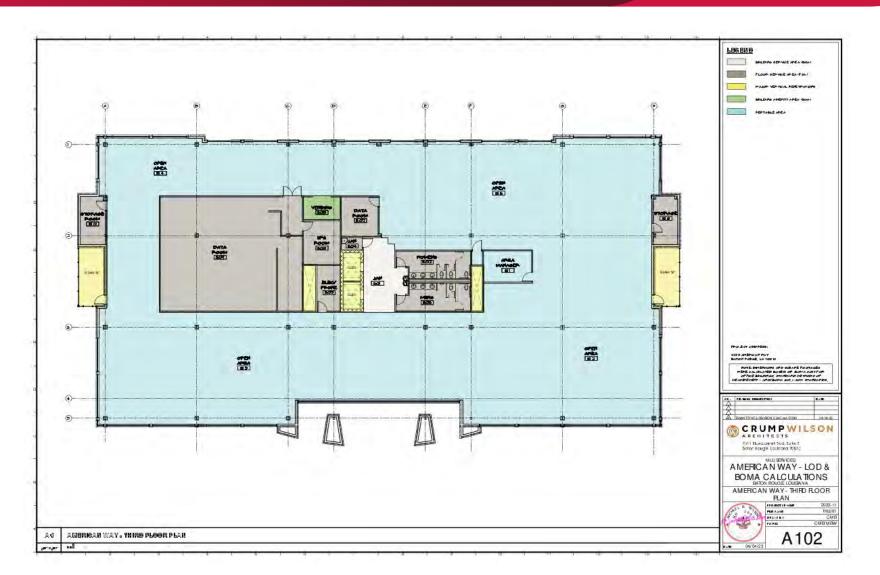

#### AVAILABLE SPACES

| SUITE        | TENANT    | SIZE (SF)          | LEASE TYPE | LEASE RATE    |
|--------------|-----------|--------------------|------------|---------------|
| First Floor  | Available | 7,017 - 65,978 SF  | Gross      | \$22.75 SF/yr |
| Second Floor | Available | 16,166 - 65,978 SF | Gross      | \$22.75 SF/yr |
| Third Floor  | Available | 16,616 - 65,978 SF | Gross      | \$22.75 SF/yr |
| Fourth Floor | Available | 17,025 - 65,978 SF | Gross      | \$22.75 SF/yr |