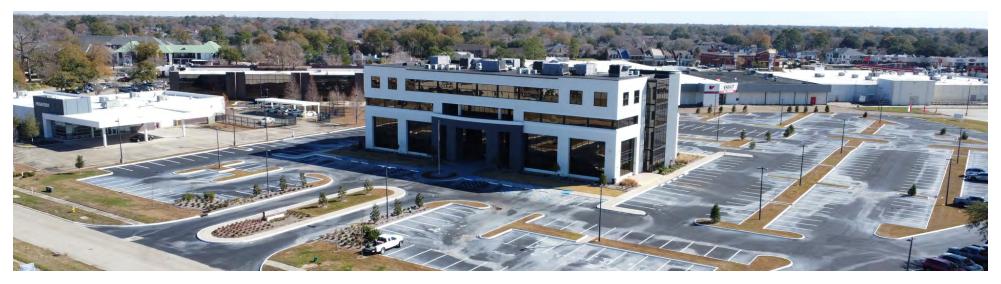

#### **PROPERTY DESCRIPTION**

4455 American Way is a 68,600 SF, four story, class A office building located northeast of the Coursey Boulevard – American Way intersection, in the Sherwood-Coursey office submarket in the Baton Rouge – MSA. Completely renovated in 2023, the former AT&T building features new landscaping, a resurfaced, and restriped parking lot, new LED lighting, new ceiling grid, and tiles, new paint and flooring throughout, an updated common area, and upgraded restrooms.

#### LOCATION DESCRIPTION

4455 American Way is located 1.25-miles south of Interstate 12 and 1 mile east of Airline Highway in the Sherwood-Coursey office submarket in the Baton Rouge MSA. This location provides excellent access to major corridors including Sherwood Forest/Siegen Lane, Jefferson Highway, Coursey Boulevard/Bluebonnet, Interstate 12, Interstate 10, and Airline Highway. The connectivity and access along with the business park setting provide a unique value to tenants and users.