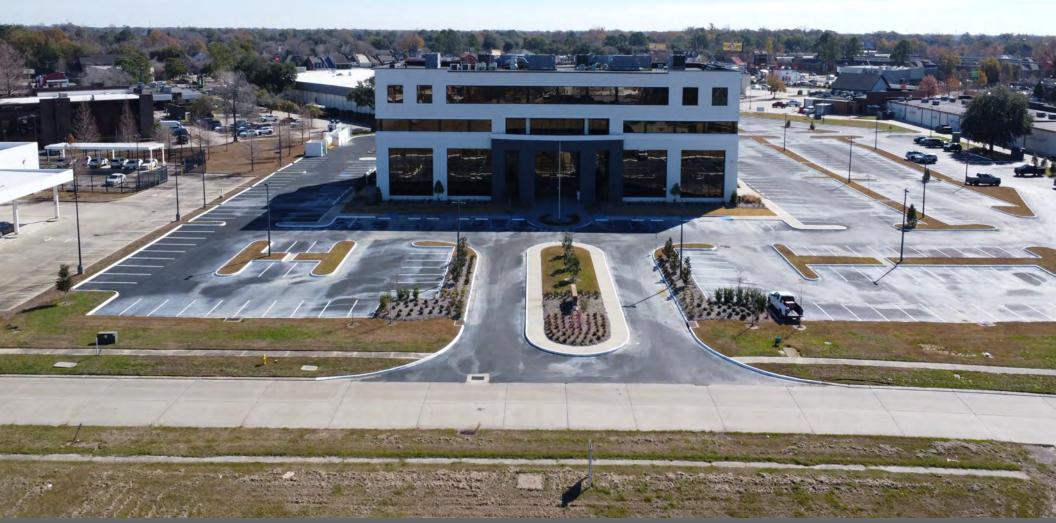

#### **PROPERTY DESCRIPTION**

4455 American Way is a 68,600 SF, four story, class A office building located northeast of the Coursey Boulevard – American Way intersection, in the Sherwood-Coursey office submarket in the Baton Rouge – MSA. Completely renovated in 2023, the former AT&T building features new landscaping, a resurfaced, and restriped parking lot, new LED lighting, new ceiling grid, and tiles, new paint and flooring throughout, an updated common area, and upgraded restrooms.

Single tenant, complete building occupancy is available in addition to multiple tenant, full floor occupancy configurations. 462 parking spaces (7:1000 SF) allow for a wide variety of uses and can accommodate users with the most intense parking requirements. An open floor plan configuration provides flexibility on use and is adaptable to specific space requirements. The building is equipped with a backup generator allowing the facility to function in a mission critical capacity and function during a disaster response.

### **PROPERTY HIGHLIGHTS**

- Completed Renovated Class A Office Building
- New LED lighting, new flooring, new ceiling grid, upgraded common areas, and restrooms, resurfaced, and restriped parking lot.
- Complete Building, single tenant occupancy available
- Ideal for corporate headquarters
- Single floor, multiple tenant occupancy available
- Ample Parking 462 parking spaces or a 7:1,000 SF parking ratio.
- Backup generator allows this facility to serve in a mission critical capacity
- Excellent Access to Interstate 12 and Airline Highway