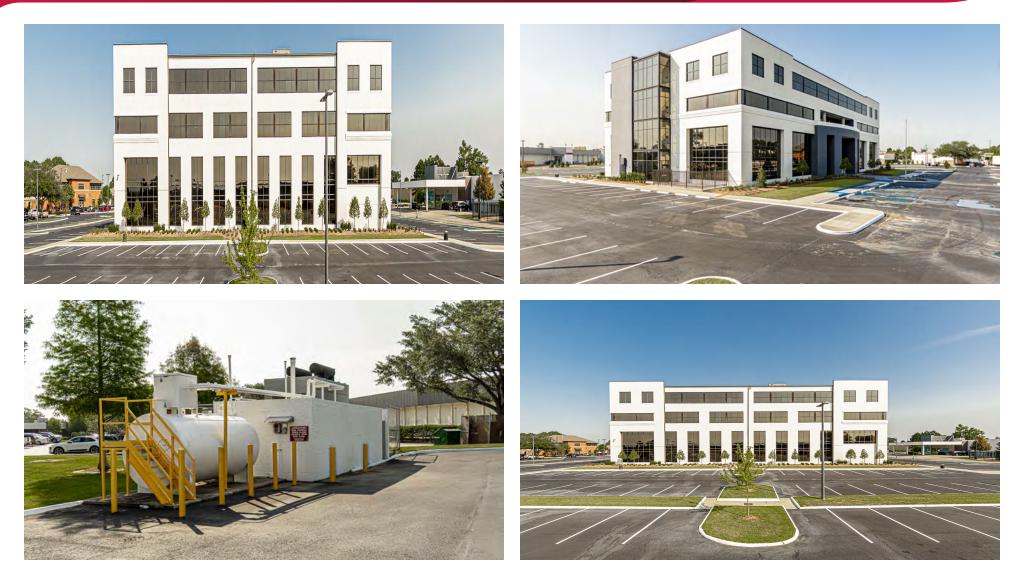

### **PROPERTY HIGHLIGHTS**

- Completed Renovated Class A Office Building
- New LED lighting, new flooring, new ceiling grid, upgraded common areas, and restrooms, resurfaced, and restriped parking lot.
- Complete Building, single tenant occupancy available
- Ideal for corporate headquarters
- Single floor, multiple tenant occupancy available
- Ample Parking 462 parking spaces or a 7:1,000 SF parking ratio.
- Backup generator allows this facility to serve in a mission critical capacity
- Excellent Access to Interstate 12 and Airline Highway

#### **PROPERTY DESCRIPTION**

4455 American Way is a 68,600 SF, four story, class A office building located northeast of the Coursey Boulevard – American Way intersection, in the Sherwood-Coursey office submarket in the Baton Rouge – MSA. Completely renovated in 2023, the former AT&T building features new landscaping, a resurfaced, and restriped parking lot, new LED lighting, new ceiling grid, and tiles, new paint and flooring throughout, an updated common area, and upgraded restrooms.

Single tenant, complete building occupancy is available in addition to multiple tenant, full floor occupancy configurations. 462 parking spaces (7:1000 SF) allow for a wide variety of uses and can accommodate users with the most intense parking requirements. An open floor plan configuration provides flexibility on use and is adaptable to specific space requirements. The building is equipped with a backup generator allowing the facility to function in a mission critical capacity and function during a disaster response.