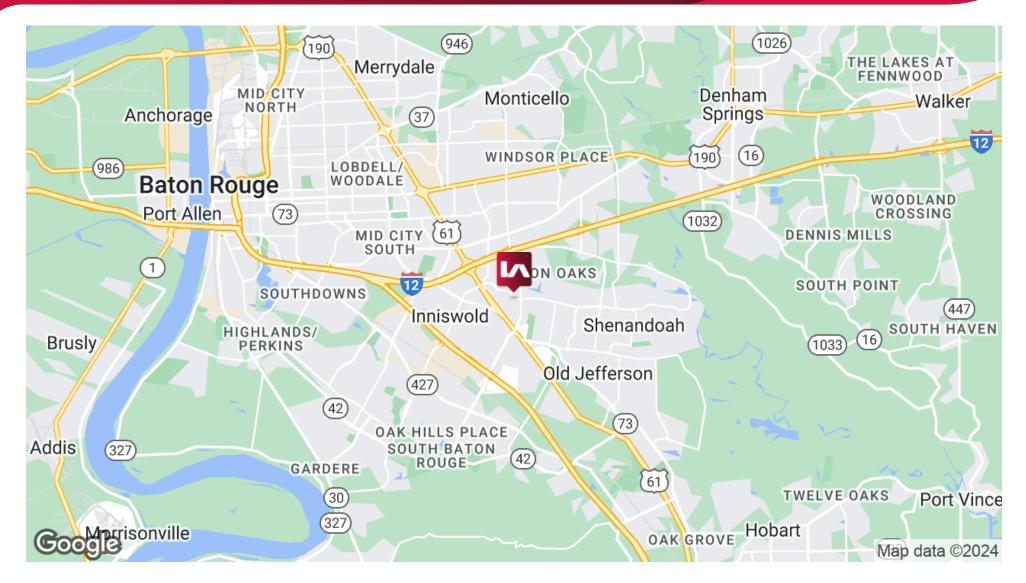

#### LOCATION DESCRIPTION

4455 American Way is located 1.25-miles south of Interstate 12 and 1 mile east of Airline Highway in the Sherwood-Coursey office submarket in the Baton Rouge MSA. This location provides excellent access to major corridors including Sherwood Forest/Siegen Lane, Jefferson Highway, Coursey Boulevard/Bluebonnet, Interstate 12, Interstate 10, and Airline Highway. The connectivity and access along with the business park setting provide a unique value to tenants and users.

The Sherwood-Coursey office submarket is characterized by full service, class A and B office buildings, garden office parks, neighborhood retail, mid-density residential neighborhoods, and residential apartments. This established submarket has displayed a consistent track record performing at or above market occupancy rates over the last five years. Engineering firms, commercial, and industrial contractors, architects, law firms, and other professional services account for a large portion of the tenant mix in this segment of the market.