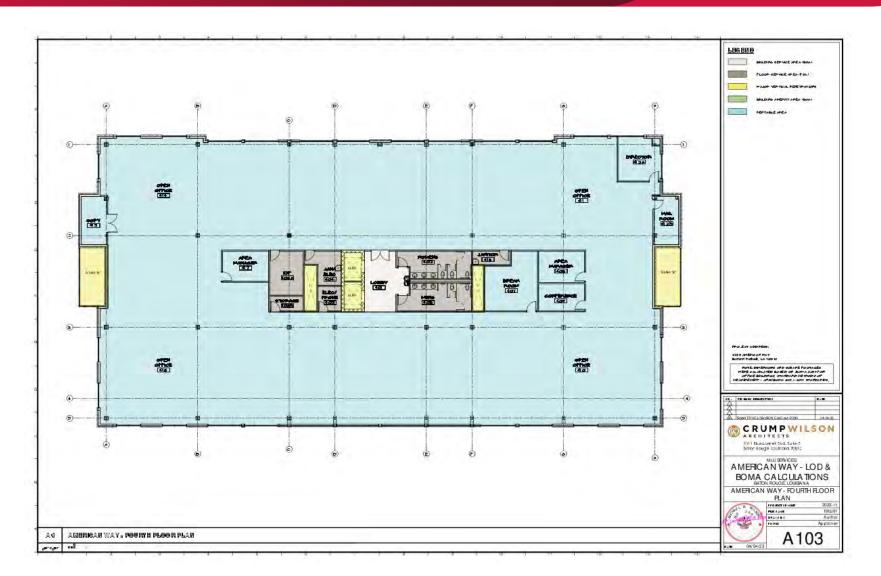

#### AVAILABLE SPACES

| SUITE        | TENANT    | SIZE (SF)          | LEASE TYPE | LEASE RATE    |
|--------------|-----------|--------------------|------------|---------------|
| First Floor  | Available | 7,017 - 65,978 SF  | Gross      | \$22.75 SF/yr |
| Second Floor | Available | 16,166 - 65,978 SF | Gross      | \$22.75 SF/yr |
| Third Floor  | Available | 16,616 - 65,978 SF | Gross      | \$22.75 SF/yr |
| Fourth Floor | Available | 17,025 - 65,978 SF | Gross      | \$22.75 SF/yr |