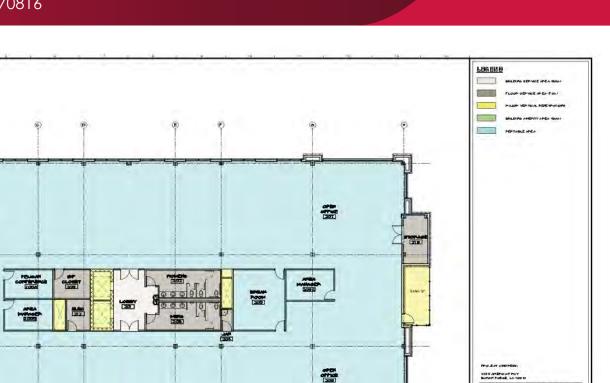

#### AVAILABLE SPACES

| SUITE        | TENANT    | SIZE (SF)          | LEASE TYPE | LEASE RATE    |
|--------------|-----------|--------------------|------------|---------------|
| First Floor  | Available | 7,017 - 65,978 SF  | Gross      | \$22.75 SF/yr |
| Second Floor | Available | 16,166 - 65,978 SF | Gross      | \$22.75 SF/yr |
| Third Floor  | Available | 16,616 - 65,978 SF | Gross      | \$22.75 SF/yr |
| Fourth Floor | Available | 17,025 - 65,978 SF | Gross      | \$22.75 SF/yr |