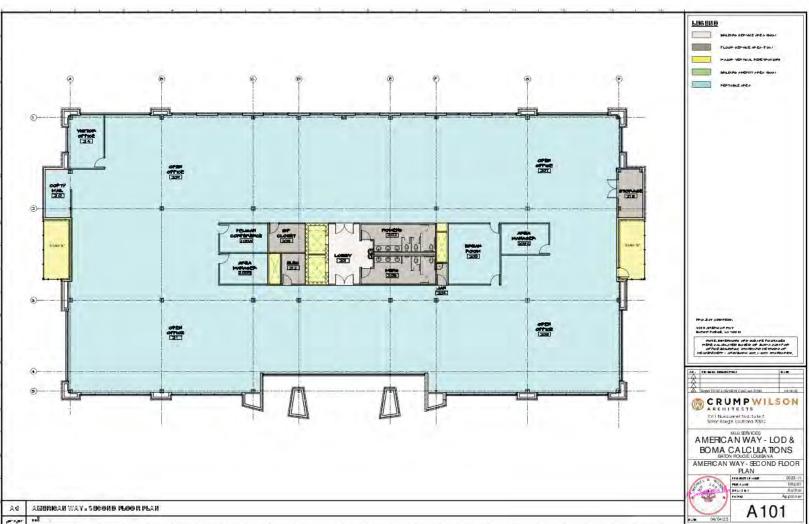

#### AVAILABLE SPACES

| SUITE        | TENANT    | SIZE (SF)          | LEASE TYPE | LEASE RATE    |
|--------------|-----------|--------------------|------------|---------------|
| First Floor  | Available | 7,017 - 65,978 SF  | Gross      | \$22.75 SF/yr |
| Second Floor | Available | 16,166 - 65,978 SF | Gross      | \$22.75 SF/yr |
| Third Floor  | Available | 16,616 - 65,978 SF | Gross      | \$22.75 SF/yr |
| Fourth Floor | Available | 17,025 - 65,978 SF | Gross      | \$22.75 SF/yr |