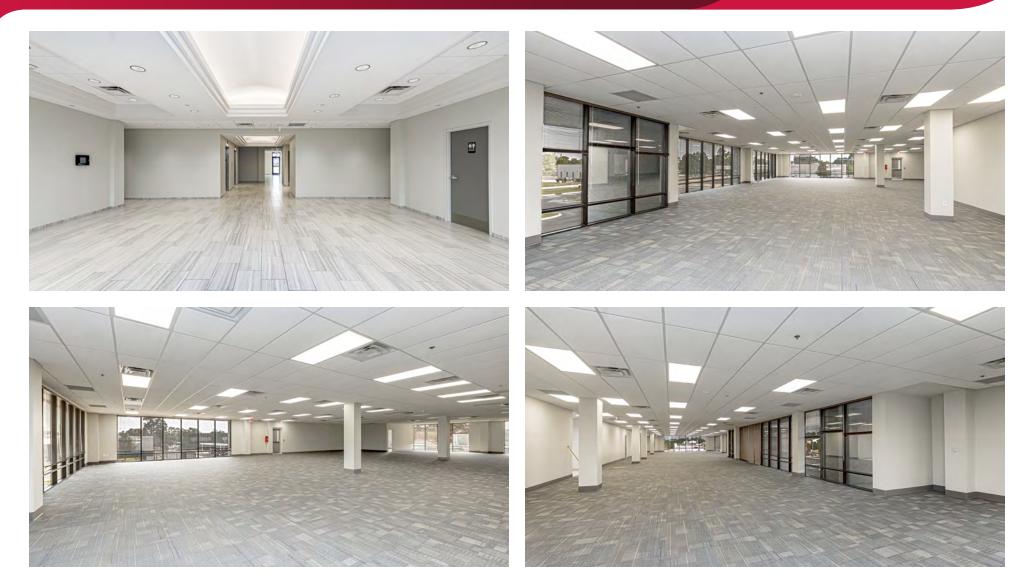

### **PROPERTY HIGHLIGHTS**

- Completed Renovated Class A Office Building
- New LED lighting, new flooring, new ceiling grid, upgraded common areas, and restrooms, resurfaced, and restriped parking lot.
- Complete Building, single tenant occupancy available
- Ideal for corporate headquarters
- Single floor, multiple tenant occupancy available
- Ample Parking 462 parking spaces or a 7:1,000 SF parking ratio.
- Backup generator allows this facility to serve in a mission critical capacity
- Excellent Access to Interstate 12 and Airline Highway

#### **PROPERTY DESCRIPTION**

4455 American Way is a 68,600 SF, four story, class A office building located northeast of the Coursey Boulevard – American Way intersection, in the Sherwood-Coursey office submarket in the Baton Rouge – MSA. Completely renovated in 2023, the former AT&T building features new landscaping, a resurfaced, and restriped parking lot, new LED lighting, new ceiling grid, and tiles, new paint and flooring throughout, an updated common area, and upgraded restrooms.

Single tenant, complete building occupancy is available in addition to multiple tenant, full floor occupancy configurations. 462 parking spaces (7:1000 SF) allow for a wide variety of uses and can accommodate users with the most intense parking requirements. An open floor plan configuration provides flexibility on use and is adaptable to specific space requirements. The building is equipped with a backup generator allowing the facility to function in a mission critical capacity and function during a disaster response.