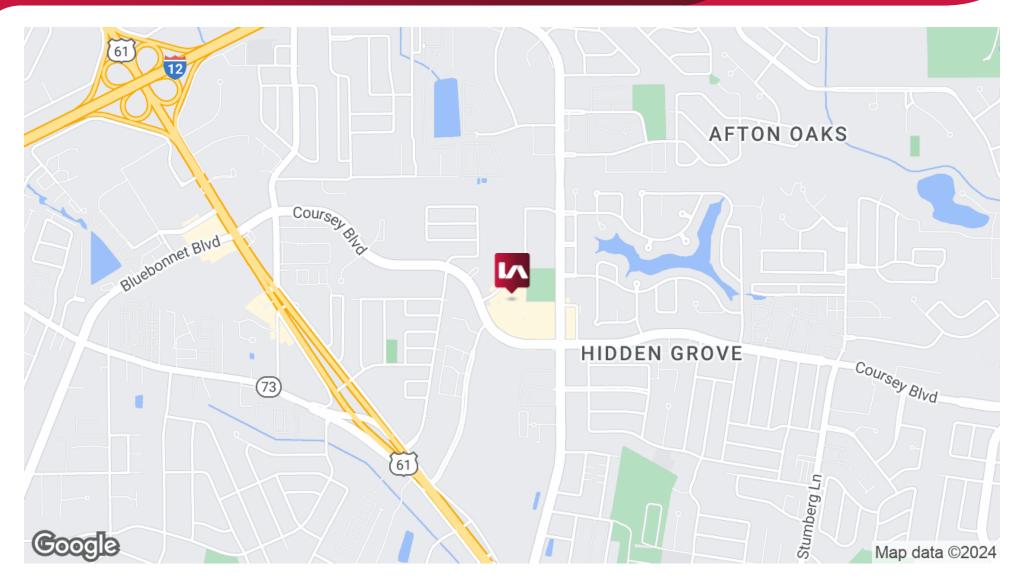

#### LOCATION DESCRIPTION

4455 American Way is located 1.25-miles south of Interstate 12 and 1 mile east of Airline Highway in the Sherwood-Coursey office submarket in the Baton Rouge MSA. This location provides excellent access to major corridors including Sherwood Forest/Siegen Lane, Jefferson Highway, Coursey Boulevard/Bluebonnet, Interstate 12, Interstate 10, and Airline Highway. The connectivity and access along with the business park setting provide a unique value to tenants and users.