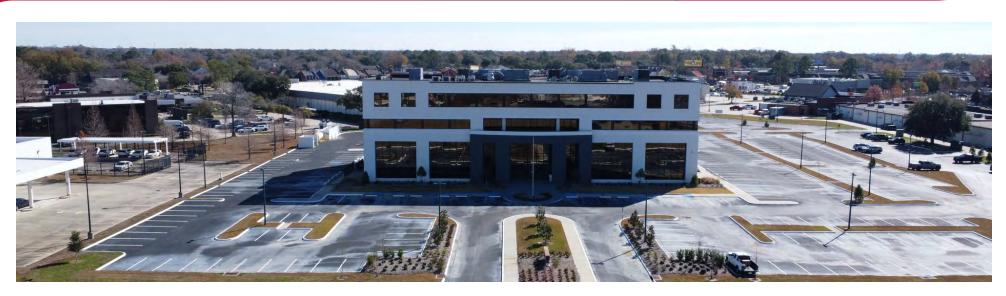

#### **PROPERTY DESCRIPTION**

4455 American Way is a 68,600 SF, four story, class A office building located northeast of the Coursey Boulevard – American Way intersection, in the Sherwood-Coursey office submarket in the Baton Rouge – MSA. Completely renovated in 2023, the former AT&T building features new landscaping, a resurfaced, and restriped parking lot, new LED lighting, new ceiling grid, and tiles, new paint and flooring throughout, an updated common area, and upgraded restrooms.

### **PROPERTY HIGHLIGHTS**

- Completed Renovated Class A Office Building
- New LED lighting, new flooring, new ceiling grid, upgraded common areas, and restrooms, resurfaced, and restriped parking lot.
- Complete Building, single tenant occupancy available
- Ideal for corporate headquarters
- Single floor, multiple tenant occupancy available
- Ample Parking 462 parking spaces or a 7:1,000 SF parking ratio.
- Backup generator allows this facility to serve in a mission critical capacity
- Excellent Access to Interstate 12 and Airline Highway