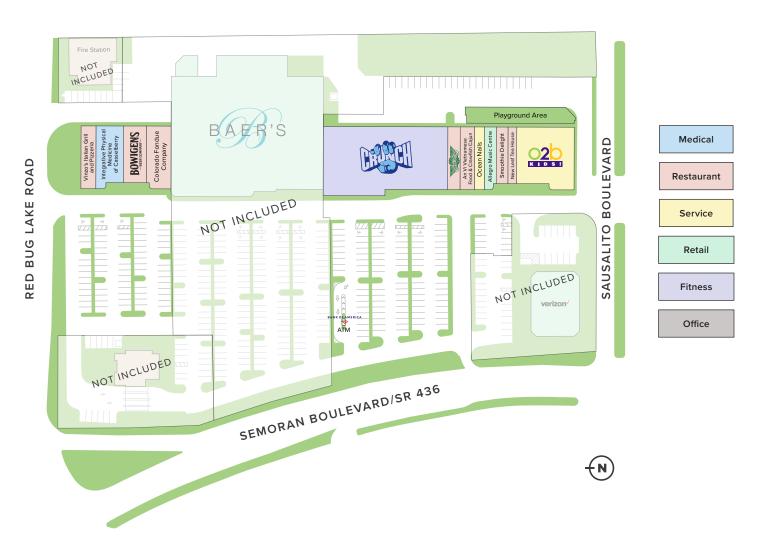

The Center is anchored by Crunch Fitness, O2B Kids and is shadow anchored by Baer's Furniture, and features a mix of national and local tenants. Casselberry Marketplace is situated along the main corridor and busiest roadways in Casselberry, boasting an impressive traffic count of 92,500 cars per day. The local trade area has a population of over 258,000 people within a 5-mile radius, with an above average household income of approximately \$122,000.

| Key Tenants                                   |                                                                |  |  |
|-----------------------------------------------|----------------------------------------------------------------|--|--|
| Crunch Fitness                                | <ul> <li>Colorado</li> <li>Fondue</li> </ul>                   |  |  |
| O2B Kids                                      | Company                                                        |  |  |
| <ul> <li>Baer's<br/>Furniture</li> </ul>      | <ul> <li>Vinzo's Italian<br/>Grill and<br/>Pizzeria</li> </ul> |  |  |
| <ul> <li>Wingstop</li> </ul>                  | Integrative                                                    |  |  |
| <ul> <li>Bank of<br/>America ATM</li> </ul>   | Physical<br>Medicine                                           |  |  |
| <ul> <li>Bowigens Beer<br/>Company</li> </ul> |                                                                |  |  |