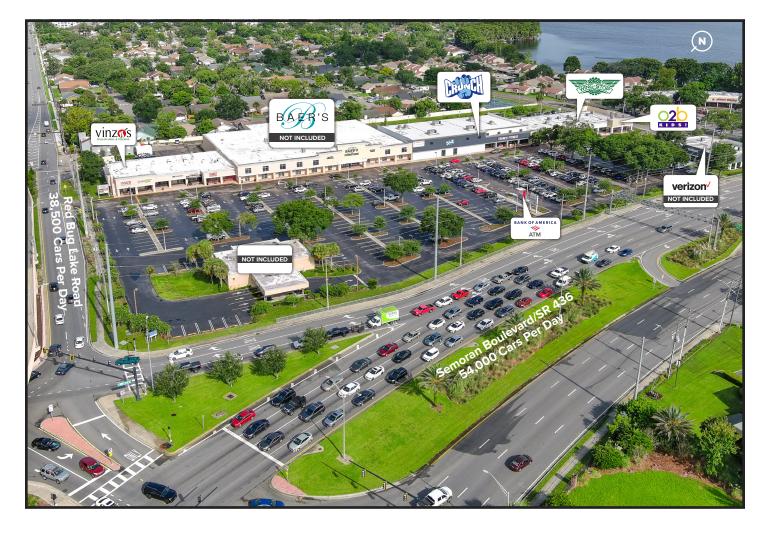

LAT: 28.646000 | LONG: -81.320876

**GLA:** 55,249 SQ. FT

#### TRAFFIC COUNTS: 92,500 DAILY

Casselberry Marketplace is a 55,000 square foot shopping center located on the southeast corner of Semoran Blvd./State Road 436 and Red Bug Lake Road in Casselberry, Florida.

The Center is anchored by Crunch Fitness, O2B Kids and is shadow anchored by Baer's Furniture, and features a mix of national and local tenants. Casselberry Marketplace is situated along the main corridor and busiest roadways in Casselberry, boasting an impressive traffic count of 92,500 cars per day. The local trade area has a population of over 258,000 people within a 5-mile radius, with an above average household income of approximately \$122,000.