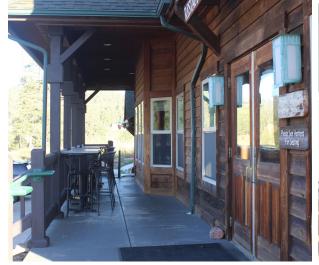

#### **Building, Business and FF&E for sale**

- Quite possibly the most popular and well known restaurant in the front range Zoka's Restaurant and Bar
- Outdoor service area for expanded seating and private events
- Climate-friendly location enjoy a a cool, green climate in a relaxed vibrant recreational setting
- Gathering place to recharge after a day of hiking, fishing, biking, climbing and more
- Cozy fire place dining
- Dog friendly deck dining with gorgeous views
- Full service dining area and Full service bar area
- 800 sq ft retail space on lower level with deli counter, smoker and large reach-in refrigeration
- Enjoy the sounds of the river or the live entertainment