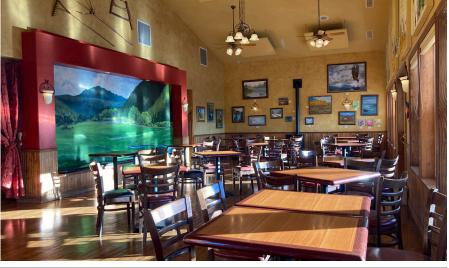

#### **Building, Business and FF&E for sale**

- Quite possibly the most popular and well known restaurant in the front range Zoka's Restaurant and Bar
- Outdoor service area for expanded seating and private events
- Climate-friendly location enjoy a a cool, green climate in a relaxed vibrant recreational setting
- Gathering place to recharge after a day of hiking, fishing, biking, climbing and more
- Cozy fire place dining
- Dog friendly deck dining with gorgeous views
- Full service dining area and Full service bar area
- 800 sq ft retail space on lower level with deli counter, smoker and large reach-in refrigeration
- Enjoy the sounds of the river or the live entertainment