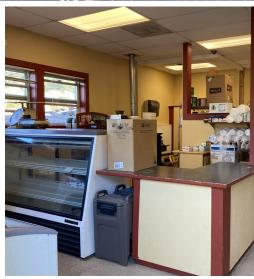

#### **Building, Business and FF&E for sale**

- Quite possibly the most popular and well known restaurant in the front range Zoka's Restaurant and Bar
- Outdoor service area for expanded seating and private events
- Climate-friendly location enjoy a a cool, green climate in a relaxed vibrant recreational setting
- Gathering place to recharge after a day of hiking, fishing, biking, climbing and more
- Cozy fire place dining
- Dog friendly deck dining with gorgeous views
- Full service dining area and Full service bar area
- 800 sq ft retail space on lower level with deli counter, smoker and large reach-in refrigeration
- Enjoy the sounds of the river or the live entertainment