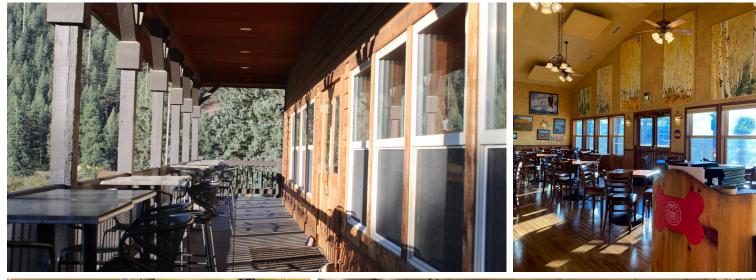

#### **Building, Business and FF&E for sale**

- Quite possibly the most popular and well known restaurant in the front range Zoka's Restaurant and Bar
- Outdoor service area for expanded seating and private events
- Climate-friendly location enjoy a a cool, green climate in a relaxed vibrant recreational setting
- Gathering place to recharge after a day of hiking, fishing, biking, climbing and more
- Cozy fire place dining
- Dog friendly deck dining with gorgeous views
- Full service dining area and Full service bar area
- 800 sq ft retail space on lower level with deli counter, smoker and large reach-in refrigeration
- Enjoy the sounds of the river or the live entertainment