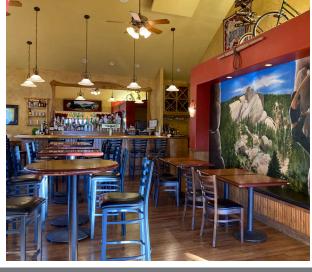

#### **Building, Business and FF&E for sale**

- Quite possibly the most popular and well known restaurant in the front range Zoka's Restaurant and Bar
- Outdoor service area for expanded seating and private events
- Climate-friendly location enjoy a a cool, green climate in a relaxed vibrant recreational setting
- Gathering place to recharge after a day of hiking, fishing, biking, climbing and more
- Cozy fire place dining
- Dog friendly deck dining with gorgeous views
- Full service dining area and Full service bar area
- 800 sq ft retail space on lower level with deli counter, smoker and large reach-in refrigeration
- Enjoy the sounds of the river or the live entertainment