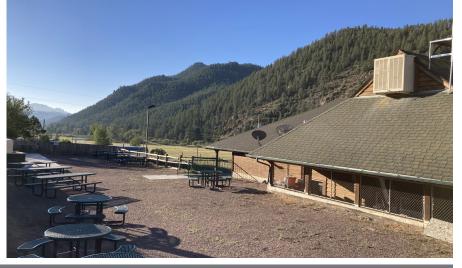

#### **Building, Business and FF&E for sale**

- Quite possibly the most popular and well known restaurant in the front range Zoka's Restaurant and Bar
- Outdoor service area for expanded seating and private events
- Climate-friendly location enjoy a a cool, green climate in a relaxed vibrant recreational setting
- Gathering place to recharge after a day of hiking, fishing, biking, climbing and more
- Cozy fire place dining
- Dog friendly deck dining with gorgeous views
- Full service dining area and Full service bar area
- 800 sq ft retail space on lower level with deli counter, smoker and large reach-in refrigeration
- Enjoy the sounds of the river or the live entertainment