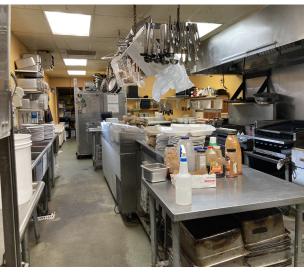

#### **Building, Business and FF&E for sale**

- Quite possibly the most popular and well known restaurant in the front range Zoka's Restaurant and Bar
- Outdoor service area for expanded seating and private events
- Climate-friendly location enjoy a a cool, green climate in a relaxed vibrant recreational setting
- Gathering place to recharge after a day of hiking, fishing, biking, climbing and more
- Cozy fire place dining
- Dog friendly deck dining with gorgeous views
- Full service dining area and Full service bar area
- 800 sq ft retail space on lower level with deli counter, smoker and large reach-in refrigeration
- Enjoy the sounds of the river or the live entertainment