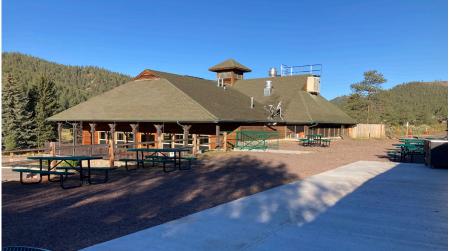

#### **Building, Business and FF&E for sale**

- Quite possibly the most popular and well known restaurant in the front range Zoka's Restaurant and Bar
- Outdoor service area for expanded seating and private events
- Climate-friendly location enjoy a a cool, green climate in a relaxed vibrant recreational setting
- Gathering place to recharge after a day of hiking, fishing, biking, climbing and more
- Cozy fire place dining
- Dog friendly deck dining with gorgeous views
- Full service dining area and Full service bar area
- 800 sq ft retail space on lower level with deli counter, smoker and large reach-in refrigeration
- Enjoy the sounds of the river or the live entertainment