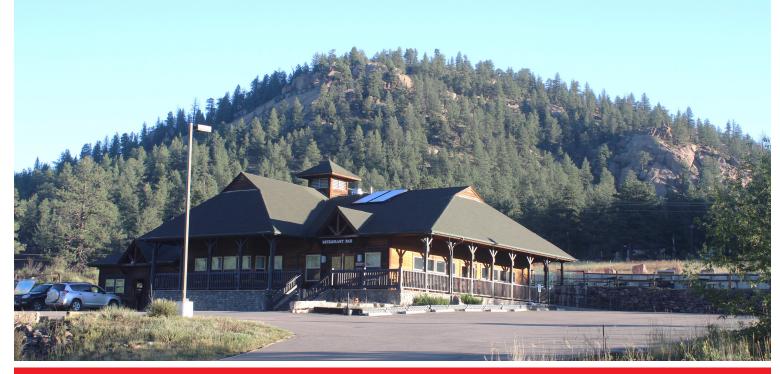

# **Beautiful Restaurant and Bar for SALE** nestled in **Historic Pine Valley**

### 16940 S Pine Valley Road (aka 16940 County Rd 126), Pine, CO 80470

#### **Building, Business and FF&E for sale**

- Quite possibly the most popular and well known restaurant in the front range Zoka's Restaurant and Bar
- Outdoor service area for expanded seating and private events
- Climate-friendly location enjoy a a cool, green climate in a relaxed vibrant recreational setting
- Gathering place to recharge after a day of hiking, fishing, biking, climbing and more
- Cozy fire place dining
- Dog friendly deck dining with gorgeous views
- Full service dining area and Full service bar area
- 800 sq ft retail space on lower level with deli counter, smoker and large reach-in refrigeration
- Enjoy the sounds of the river or the live entertainment