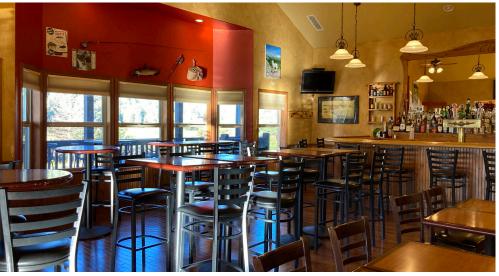

#### **Building, Business and FF&E for sale**

- Quite possibly the most popular and well known restaurant in the front range Zoka's Restaurant and Bar
- Outdoor service area for expanded seating and private events
- Climate-friendly location enjoy a a cool, green climate in a relaxed vibrant recreational setting
- Gathering place to recharge after a day of hiking, fishing, biking, climbing and more
- Cozy fire place dining
- Dog friendly deck dining with gorgeous views
- Full service dining area and Full service bar area
- 800 sq ft retail space on lower level with deli counter, smoker and large reach-in refrigeration
- Enjoy the sounds of the river or the live entertainment