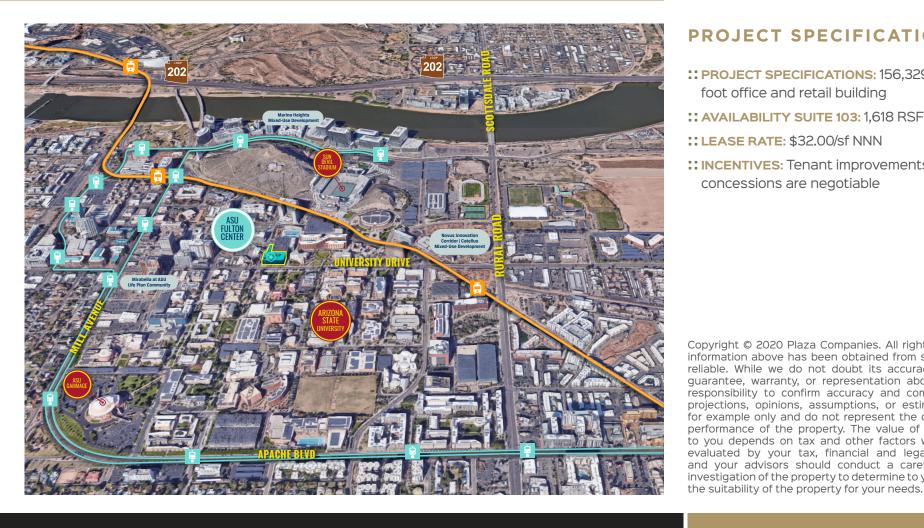

### PROJECT SPECIFICATIONS

:: PROJECT SPECIFICATIONS: 156,329 square foot office and retail building

:: AVAILABILITY SUITE 103: 1,618 RSF

:: LEASE RATE: \$32.00/sf NNN

**:: INCENTIVES:** Tenant improvements and rental concessions are negotiable

## OTHER ATTRACTIONS IN THE VICINITY INCLUDE:

#### SUN DEVIL STADIUM/FRANK KUSH FIELD

- :: ASU football (average 7 home games per season)
- :: Buffalo Wild Wings Bowl game

#### **WELLS FARGO ARENA**

- :: ASU men's and women's basketball (average 16 home games per team, per season)
- :: ASU women's volleyball (average 16 home games per season)

#### **GAMMAGE AUDITORIUM**

- :: Broadway Series
- :: Special Engagements
- :: Concerts

#### TEMPE BEACH PARK/TEMPE TOWN LAKE

- :: More than 2.7 million visitors each year
- :: Ironman Arizona
- :: Fantasy of Lights Boat Parade
- :: St. Patrick's Day Festival
- :: Kiwanis Fourth of July Festival
- :: Oktoberfest
- :: Numerous regattas, charity walks and other events
- :: Multiple music festivals

#### TEMPE CENTER FOR THE ARTS

- :: Plays, Concerts, Comedy Shows
- :: Art Exhibits
- :: Private Event Venuecerts

Copyright © 2020 Plaza Companies. All rights reserved. The information above has been obtained from sources believed reliable. While we do not doubt its accuracy, we make no guarantee, warranty, or representation about it. It is your responsibility to confirm accuracy and completeness. Any projections, opinions, assumptions, or estimates are used for example only and do not represent the current or future performance of the property. The value of this transaction to you depends on tax and other factors which should be evaluated by your tax, financial and legal advisors. You and your advisors should conduct a careful independent investigation of the property to determine to your satisfaction, the suitability of the property for your needs.