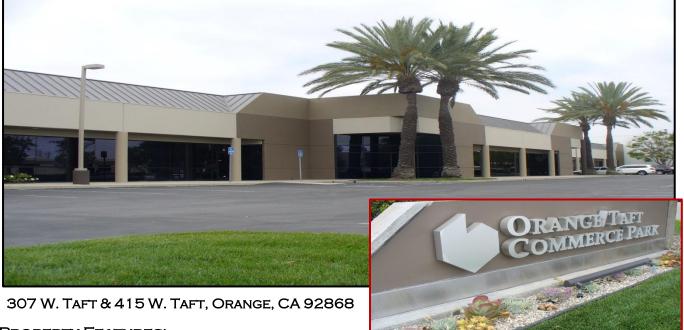

INDUSTRIAL/SHOWROOM/ FLEX/R&D SPACE FOR LEASE 1,758-8,271 SQ. FT.

## ORANGE TAFT COMMERCE PARK

## 307 W. Taft Ave., Suite I/H Orange, CA 92868 "Current Floor Plan"

415 W. Taft Ave. Orange, CA 92868