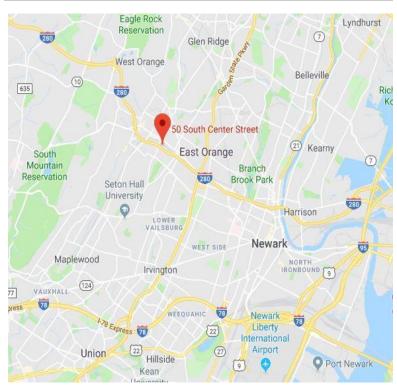

# 50 SOUTH CENTER STREET, UNIT 2 // ORANGE, NJ 07071

| Location:                     |              |
|-------------------------------|--------------|
|                               |              |
| NYC Tunnels:                  | 10 +/- miles |
| Newark International Airport: | 10 +/- miles |
| NJ Transit Trains:            | 2 blocks     |
| Route 280:                    | 1 block      |