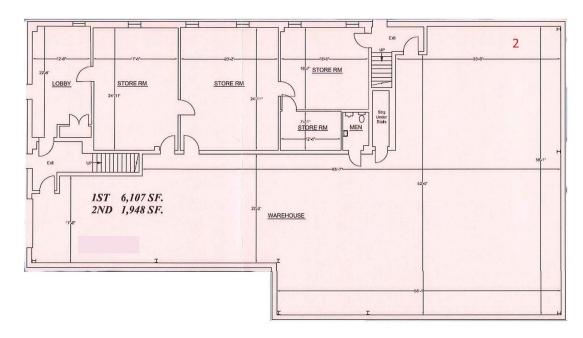

| Property Description |                                                                   |
|----------------------|-------------------------------------------------------------------|
|                      |                                                                   |
| Available Space:     | 8,055 +/- sq. ft.                                                 |
| Ceiling Height:      | 22'                                                               |
| Loading:             | 1 drive-in door                                                   |
| Lease Price:         | Upon request                                                      |
| Taxes / CAM:         | approx. \$4.40 per sq. ft.                                        |
| Occupancy:           | Immediate                                                         |
| Comments:            | Within 10 miles to NYC, Tunnels &<br>Newark International Airport |