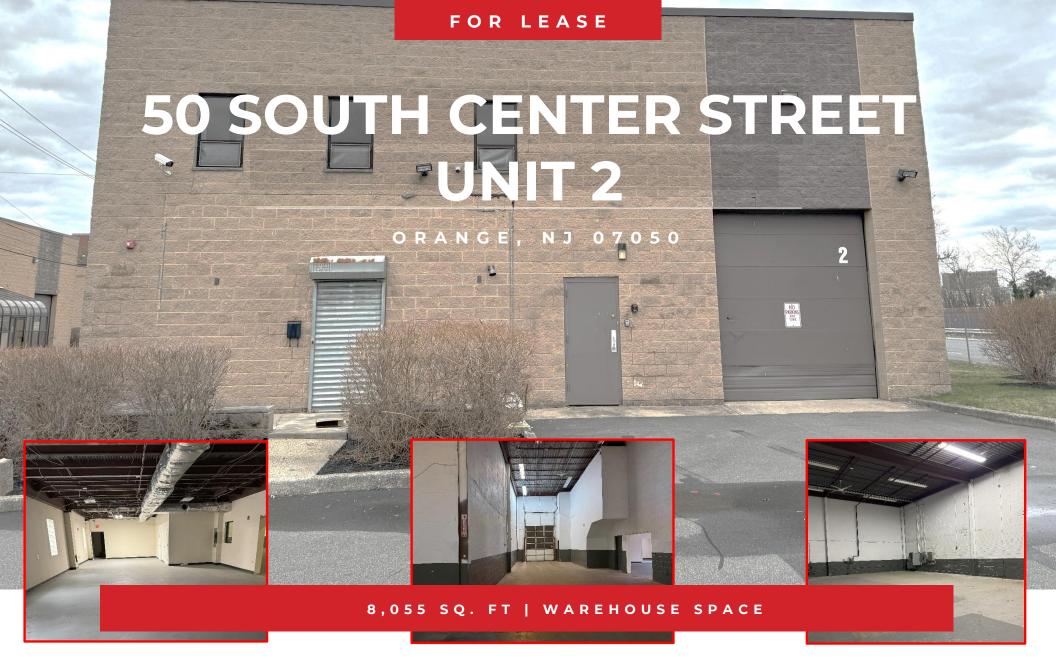

# 50 SOUTH CENTER STREET, UNIT 2 // ORANGE, NJ 07071

| Location:                     |              |
|-------------------------------|--------------|
|                               |              |
| NYC Tunnels:                  | 10 +/- miles |
| Newark International Airport: | 10 +/- miles |
| NJ Transit Trains:            | 2 blocks     |
| Route 280:                    | 1 block      |

| Property Description |                                                                   |
|----------------------|-------------------------------------------------------------------|
|                      |                                                                   |
| Available Space:     | 8,055 +/- sq. ft.                                                 |
| Ceiling Height:      | 22'                                                               |
| Loading:             | 1 drive-in door                                                   |
| Lease Price:         | Upon request                                                      |
| Taxes / CAM:         | approx. \$4.40 per sq. ft.                                        |
| Occupancy:           | Immediate                                                         |
| Comments:            | Within 10 miles to NYC, Tunnels &<br>Newark International Airport |