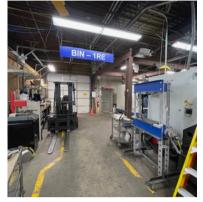

# **1875 STOUT DRIVE**

IVYLAND, PA 18974





**EXCLUSIVELY** REPRESENTED BY THE FLYNN COMPANY

**WAREHOUSE** AVAILABLE FOR SALE

MICHAEL BORSKI JR., SIOR MBORSKIJR@FLYNNCO.COM 215-561-6565 X 119

MARK PAWLOWSKI

MPAWLOWSKI@FLYNNCO.COM 215-561-6565 X 118

## **PROPERTY OVERVIEW**

- 21,917 SF partial two-story warehouse
- 1,300 SF mezzanine
- 10% Office
- 14-31' clear
- 5-Ton crane in 31' clear warehouse section
- One drive-in door

- Two oversize loading dock doors
- Fully conditioned
- Public water & sewer
- 800 minimum Amps, 3 Phase (480 & 208 volt)
- Available April 1, 2025
- Zoned LI: Limited Industrial, Warwick Township



#### SITE & FLOOR PLAN







### PROPERTY PHOTOS

























SITE MAP



#### LOCATION



For More Information Please Contact:

MICHAEL BORSKI JR.,SIOR MBORSKIJR@FLYNNCO.COM 215-561-6565 X 119 MARK PAWLOWSKI
MPAWLOWSKI@FLYNNCO.COM
215-561-6565 X 118