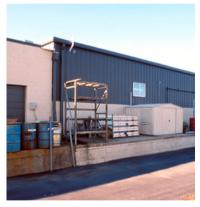

# **1875 STOUT DRIVE**

IVYLAND, PA 18974





**EXCLUSIVELY** REPRESENTED BY THE FLYNN COMPANY

**WAREHOUSE** AVAILABLE FOR SALE

MICHAEL BORSKI JR., SIOR MBORSKIJR@FLYNNCO.COM 215-561-6565 X 119

MARK PAWLOWSKI

MPAWLOWSKI@FLYNNCO.COM 215-561-6565 X 118

## **PROPERTY OVERVIEW**

- 21,917 SF partial two-story warehouse
- 1,300 SF mezzanine
- 10% Office
- 14-31' clear
- 5-Ton crane in 31' clear warehouse section
- One drive-in door

- Two oversize loading dock doors
- Fully conditioned
- Public water & sewer
- 800 minimum Amps, 3 Phase (480 & 208 volt)
- Available April 1, 2025
- Zoned LI: Limited Industrial, Warwick Township



#### SITE & FLOOR PLAN







### PROPERTY PHOTOS

























SITE MAP



#### LOCATION



For More Information Please Contact:

MICHAEL BORSKI JR.,SIOR MBORSKIJR@FLYNNCO.COM 215-561-6565 X 119 MARK PAWLOWSKI
MPAWLOWSKI@FLYNNCO.COM
215-561-6565 X 118