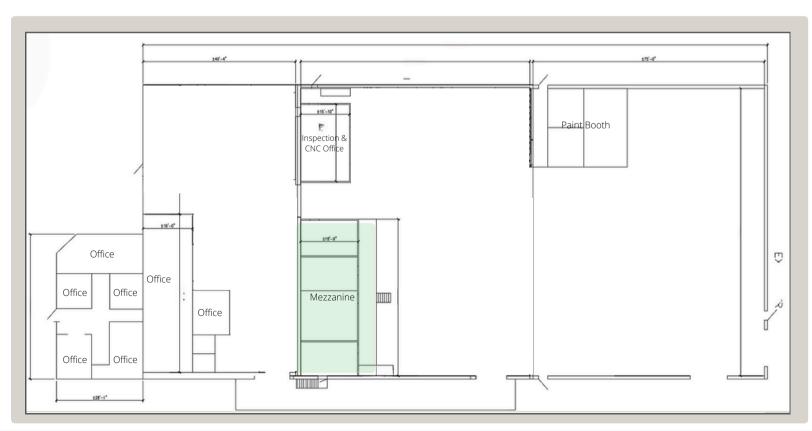

# **1875 STOUT DRIVE**

IVYLAND, PA 18974





**EXCLUSIVELY** REPRESENTED BY THE FLYNN COMPANY

**WAREHOUSE** AVAILABLE FOR SALE

MICHAEL BORSKI JR., SIOR MBORSKIJR@FLYNNCO.COM 215-561-6565 X 119

MARK PAWLOWSKI

MPAWLOWSKI@FLYNNCO.COM 215-561-6565 X 118

## **PROPERTY OVERVIEW**

- 21,917 SF partial two-story warehouse
- 1,300 SF mezzanine
- 10% Office
- 14-31' clear
- 5-Ton crane in 31' clear warehouse section
- One drive-in door

- Two oversize loading dock doors
- Fully conditioned
- Public water & sewer
- 800 minimum Amps, 3 Phase (480 & 208 volt)
- Available April 1, 2025
- Zoned LI: Limited Industrial, Warwick Township



#### SITE & FLOOR PLAN







### PROPERTY PHOTOS

























SITE MAP



#### LOCATION



For More Information Please Contact:

MICHAEL BORSKI JR.,SIOR MBORSKIJR@FLYNNCO.COM 215-561-6565 X 119 MARK PAWLOWSKI
MPAWLOWSKI@FLYNNCO.COM
215-561-6565 X 118