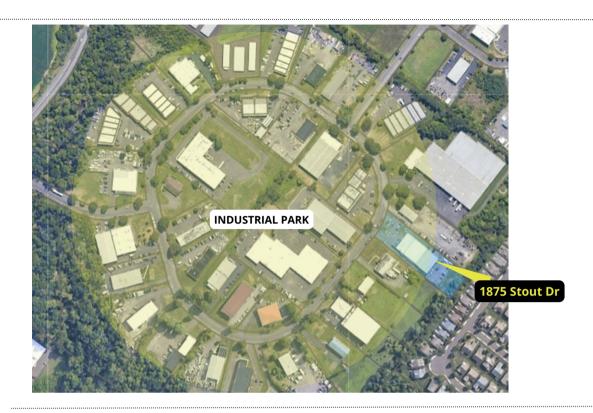

# **1875 STOUT DRIVE**

IVYLAND, PA 18974





**EXCLUSIVELY** REPRESENTED BY THE FLYNN COMPANY

**WAREHOUSE** AVAILABLE FOR SALE

MICHAEL BORSKI JR., SIOR MBORSKIJR@FLYNNCO.COM 215-561-6565 X 119

MARK PAWLOWSKI

MPAWLOWSKI@FLYNNCO.COM 215-561-6565 X 118

## **PROPERTY OVERVIEW**

- 21,917 SF partial two-story warehouse
- 1,300 SF mezzanine
- 10% Office
- 14-31' clear
- 5-Ton crane in 31' clear warehouse section
- One drive-in door

- Two oversize loading dock doors
- Fully conditioned
- Public water & sewer
- 800 minimum Amps, 3 Phase (480 & 208 volt)
- Available April 1, 2025
- Zoned LI: Limited Industrial, Warwick Township



#### SITE & FLOOR PLAN







### PROPERTY PHOTOS

























SITE MAP



#### LOCATION



For More Information Please Contact:

MICHAEL BORSKI JR.,SIOR MBORSKIJR@FLYNNCO.COM 215-561-6565 X 119 MARK PAWLOWSKI
MPAWLOWSKI@FLYNNCO.COM
215-561-6565 X 118