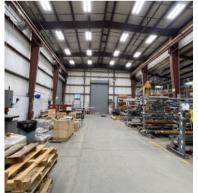

# **1875 STOUT DRIVE**

IVYLAND, PA 18974





**EXCLUSIVELY** REPRESENTED BY THE FLYNN COMPANY

**WAREHOUSE** AVAILABLE FOR SALE

MICHAEL BORSKI JR., SIOR MBORSKIJR@FLYNNCO.COM 215-561-6565 X 119

MARK PAWLOWSKI

MPAWLOWSKI@FLYNNCO.COM 215-561-6565 X 118

## **PROPERTY OVERVIEW**

- 21,917 SF partial two-story warehouse
- 1,300 SF mezzanine
- 10% Office
- 14-31' clear
- 5-Ton crane in 31' clear warehouse section
- One drive-in door

- Two oversize loading dock doors
- Fully conditioned
- Public water & sewer
- 800 minimum Amps, 3 Phase (480 & 208 volt)
- Available April 1, 2025
- Zoned LI: Limited Industrial, Warwick Township



#### SITE & FLOOR PLAN







### PROPERTY PHOTOS

























SITE MAP



#### LOCATION



For More Information Please Contact:

MICHAEL BORSKI JR.,SIOR MBORSKIJR@FLYNNCO.COM 215-561-6565 X 119 MARK PAWLOWSKI
MPAWLOWSKI@FLYNNCO.COM
215-561-6565 X 118