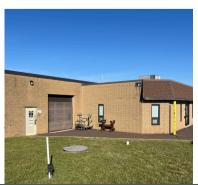

# **1875 STOUT DRIVE**

IVYLAND, PA 18974





**EXCLUSIVELY** REPRESENTED BY THE FLYNN COMPANY

**WAREHOUSE** AVAILABLE FOR SALE

MICHAEL BORSKI JR., SIOR MBORSKIJR@FLYNNCO.COM 215-561-6565 X 119

MARK PAWLOWSKI

MPAWLOWSKI@FLYNNCO.COM 215-561-6565 X 118

## **PROPERTY OVERVIEW**

- 21,917 SF partial two-story warehouse
- 1,300 SF mezzanine
- 10% Office
- 14-31' clear
- 5-Ton crane in 31' clear warehouse section
- One drive-in door

- Two oversize loading dock doors
- Fully conditioned
- Public water & sewer
- 800 minimum Amps, 3 Phase (480 & 208 volt)
- Available April 1, 2025
- Zoned LI: Limited Industrial, Warwick Township



#### SITE & FLOOR PLAN







### PROPERTY PHOTOS

























SITE MAP



#### LOCATION



For More Information Please Contact:

MICHAEL BORSKI JR.,SIOR MBORSKIJR@FLYNNCO.COM 215-561-6565 X 119 MARK PAWLOWSKI
MPAWLOWSKI@FLYNNCO.COM
215-561-6565 X 118