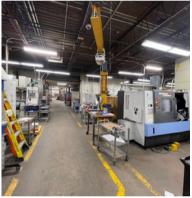

# **1875 STOUT DRIVE**

IVYLAND, PA 18974





**EXCLUSIVELY** REPRESENTED BY THE FLYNN COMPANY

**WAREHOUSE** AVAILABLE FOR SALE

MICHAEL BORSKI JR., SIOR MBORSKIJR@FLYNNCO.COM 215-561-6565 X 119

MARK PAWLOWSKI

MPAWLOWSKI@FLYNNCO.COM 215-561-6565 X 118

## **PROPERTY OVERVIEW**

- 21,917 SF partial two-story warehouse
- 1,300 SF mezzanine
- 10% Office
- 14-31' clear
- 5-Ton crane in 31' clear warehouse section
- One drive-in door

- Two oversize loading dock doors
- Fully conditioned
- Public water & sewer
- 800 minimum Amps, 3 Phase (480 & 208 volt)
- Available April 1, 2025
- Zoned LI: Limited Industrial, Warwick Township



#### SITE & FLOOR PLAN







### PROPERTY PHOTOS

























SITE MAP



#### LOCATION



For More Information Please Contact:

MICHAEL BORSKI JR.,SIOR MBORSKIJR@FLYNNCO.COM 215-561-6565 X 119 MARK PAWLOWSKI
MPAWLOWSKI@FLYNNCO.COM
215-561-6565 X 118