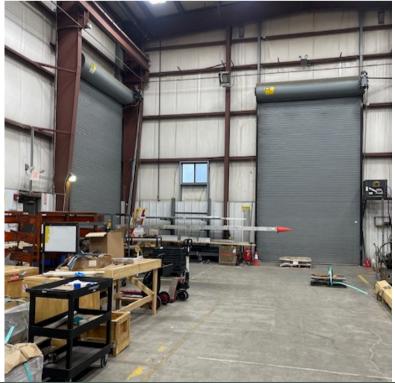

# **1875 STOUT DRIVE**

IVYLAND, PA 18974





**EXCLUSIVELY** REPRESENTED BY THE FLYNN COMPANY

**WAREHOUSE** AVAILABLE FOR SALE

MICHAEL BORSKI JR., SIOR MBORSKIJR@FLYNNCO.COM 215-561-6565 X 119

MARK PAWLOWSKI

MPAWLOWSKI@FLYNNCO.COM 215-561-6565 X 118

## **PROPERTY OVERVIEW**

- 21,917 SF partial two-story warehouse
- 1,300 SF mezzanine
- 10% Office
- 14-31' clear
- 5-Ton crane in 31' clear warehouse section
- One drive-in door

- Two oversize loading dock doors
- Fully conditioned
- Public water & sewer
- 800 minimum Amps, 3 Phase (480 & 208 volt)
- Available April 1, 2025
- Zoned LI: Limited Industrial, Warwick Township



#### SITE & FLOOR PLAN







### PROPERTY PHOTOS

























SITE MAP



#### LOCATION



For More Information Please Contact:

MICHAEL BORSKI JR.,SIOR MBORSKIJR@FLYNNCO.COM 215-561-6565 X 119 MARK PAWLOWSKI
MPAWLOWSKI@FLYNNCO.COM
215-561-6565 X 118