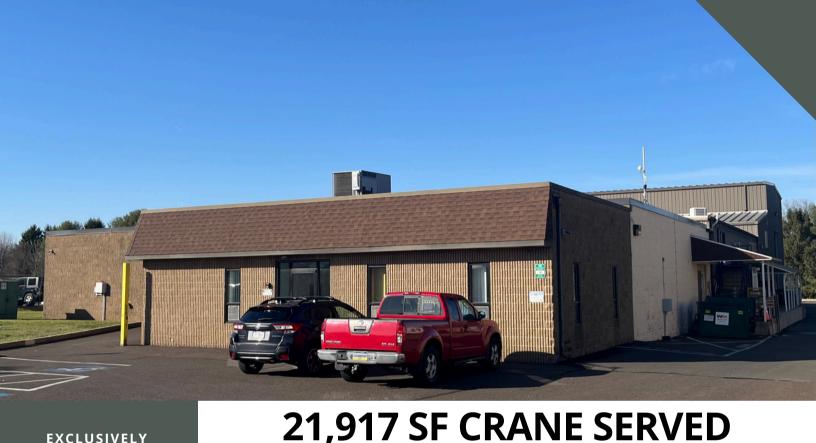

# **1875 STOUT DRIVE**

IVYLAND, PA 18974

**EXCLUSIVELY** REPRESENTED BY THE FLYNN COMPANY

**WAREHOUSE** AVAILABLE FOR SALE

MICHAEL BORSKI JR., SIOR MBORSKIJR@FLYNNCO.COM 215-561-6565 X 119

MARK PAWLOWSKI

MPAWLOWSKI@FLYNNCO.COM 215-561-6565 X 118

## **PROPERTY OVERVIEW**

- 21,917 SF partial two-story warehouse
- 1,300 SF mezzanine
- 10% Office
- 14-31' clear
- 5-Ton crane in 31' clear warehouse section
- One drive-in door

- Two oversize loading dock doors
- Fully conditioned
- Public water & sewer
- 800 minimum Amps, 3 Phase (480 & 208 volt)
- Available April 1, 2025
- Zoned LI: Limited Industrial, Warwick Township