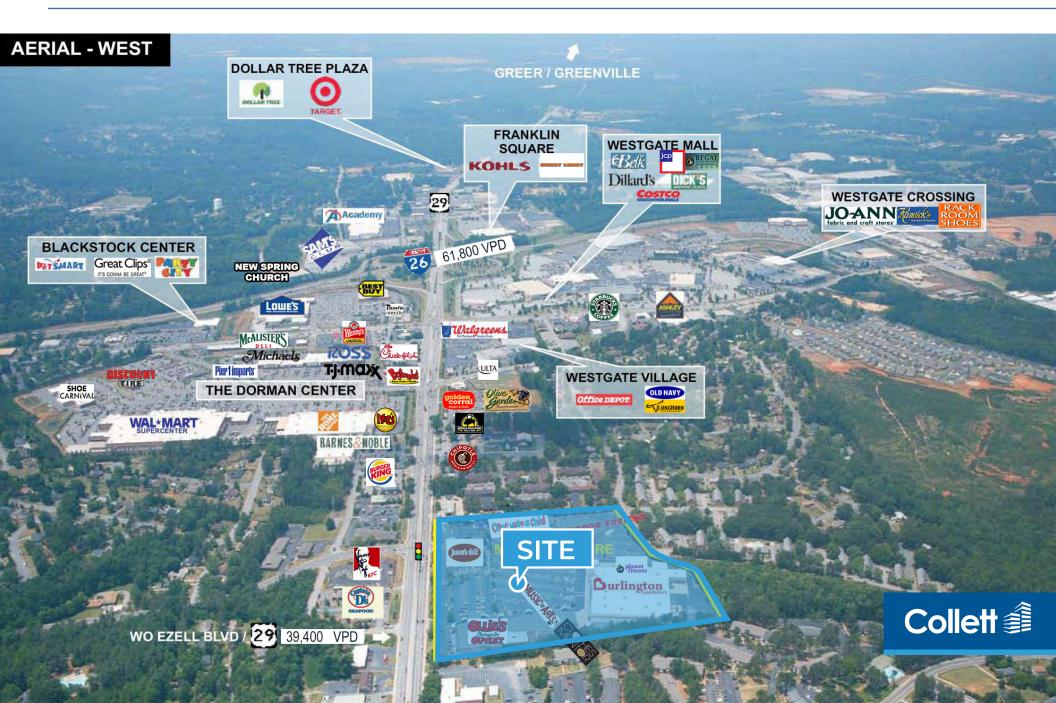

#### **PROPERTY FEATURES**

- ±33,000 SF sub-dividable
- · New prominent store front
- \$8.00 PSF NNN
- · Signalized access
- Located on Spartanburg's main retail corridor
- · Exciting new tenant- Small Sliders
- Co-tenants include Burlington, Planet Fitness, Ollie's, Harbor Freight, Poke Bros, Once Upon a Child, Jason's Deli, Clothes Mentor
- Nearby retail/restaurants include West Gate Mall, Target, Costco, Sam's Club, Academy Sports and Outdoors, Kohl's, TJ Maxx, Old Navy, Hobby Lobby, Walmart, Ross, Petsmart, Chipotle, Olive Garen, McAlisters, Chick-fil-A

#### **TRAFFIC COUNTS**

| W.O. Ezell Boulevard | 32,631 VPD |
|----------------------|------------|
| Blackstock Road      | 19,700 VPD |
| I-26                 | 63,122 VPD |

### Site Plan

| SUITE     | TENANT                 | SF     |
|-----------|------------------------|--------|
| 100-A     | Planet Fitness         | 23,322 |
| 100-B     | Burlington             | 46,873 |
| 100-C     | Available              | 33,000 |
| 230       | Security Finance       | 1,706  |
| 240       | OneMain Financial      | 2,000  |
| 300       | Top Beauty             | 14,804 |
| 400       | Music & Arts           | 3,600  |
| 410       | Clothes Mentor         | 4,461  |
| 500       | Ollie's Bargain Outlet | 28,971 |
| 600       | Lenscrafters           | 4,700  |
| 640       | Your CBD Store         | 1,000  |
| 700       | Harbor Freight Tools   | 18,040 |
| 800       | Affordable Care        | 3,914  |
| 900       | Once Upon a Child      | 7,500  |
| 900-B     | Regional Finance       | 1,667  |
| 950       | Jason's Deli           | 5,770  |
| 1000      | Coming Soon            | 1,207  |
| 1010      | Monterrey Mexican      | 3,000  |
| 1040      | Nail Tech              | 1,200  |
| 1100      | CPR                    | 1,010  |
| 1110      | Poke Bros.             | 2,306  |
| Outparcel | Smalls Sliders         | 5,000  |