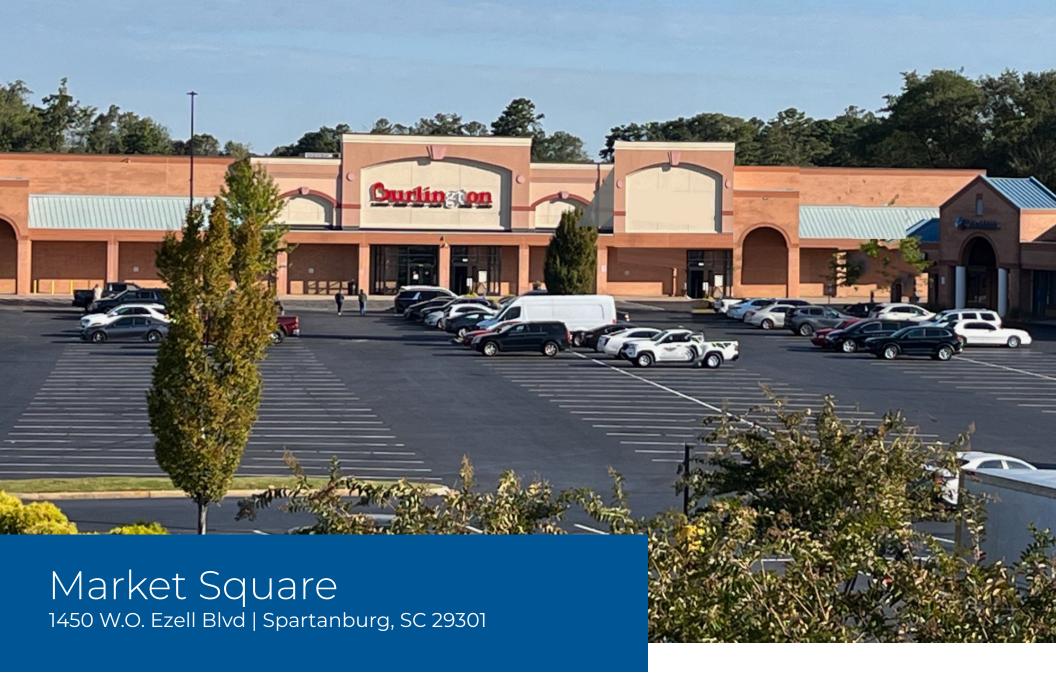

217-A E. Washington Street Greenville, SC 29607 864 752 0300 Cortney Carter 1 864 752 0302 ccarter@collettre.com

### Property Overview & Proposed Rendering

#### **PROPERTY FEATURES**

- ±33,000 SF sub-dividable
- · New prominent store front
- \$8.00 PSF NNN
- · Signalized access
- Located on Spartanburg's main retail corridor
- · Exciting new tenant- Small Sliders
- Co-tenants include Burlington, Planet Fitness, Ollie's, Harbor Freight, Poke Bros, Once Upon a Child, Jason's Deli, Clothes Mentor
- Nearby retail/restaurants include West Gate Mall, Target, Costco, Sam's Club, Academy Sports and Outdoors, Kohl's, TJ Maxx, Old Navy, Hobby Lobby, Walmart, Ross, Petsmart, Chipotle, Olive Garen, McAlisters, Chick-fil-A