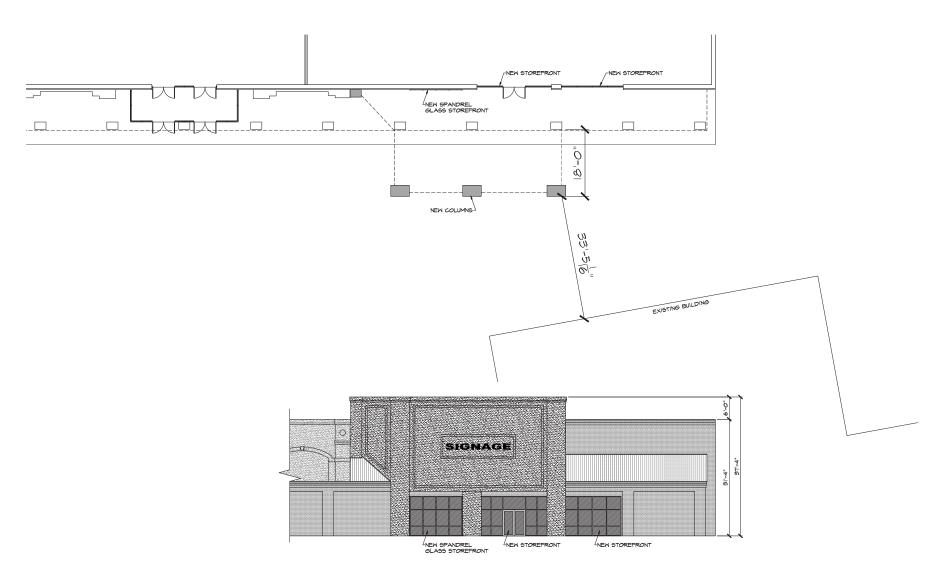

### Space Rendering

Aerial

#### **PROPERTY FEATURES**

- ±33,000 SF sub-dividable
- · New prominent store front
- \$8.00 PSF NNN
- · Signalized access
- Located on Spartanburg's main retail corridor
- · Exciting new tenant- Small Sliders
- Co-tenants include Burlington, Planet Fitness, Ollie's, Harbor Freight, Poke Bros, Once Upon a Child, Jason's Deli, Clothes Mentor
- Nearby retail/restaurants include West Gate Mall, Target, Costco, Sam's Club, Academy Sports and Outdoors, Kohl's, TJ Maxx, Old Navy, Hobby Lobby, Walmart, Ross, Petsmart, Chipotle, Olive Garen, McAlisters, Chick-fil-A